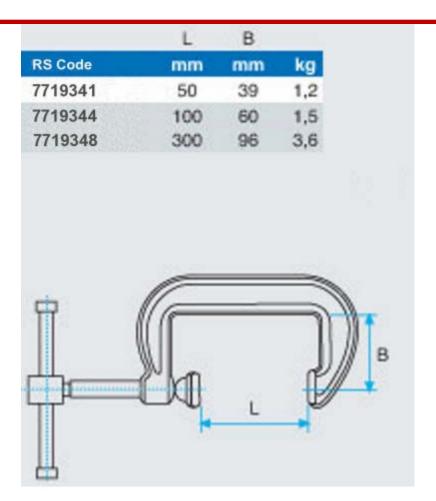

# RS PRO 300mm x 96mm G Clamp

RS Stock No.: 771-9348

RS Professionally Approved Products bring to you professional quality parts across all product categories. Our product range has been tested by engineers and provides a comparable quality to the leading brands without paying a premium price.

## **Mechanical Specifications**

| Jaw Opening | 300mm |
|-------------|-------|
| Jaw Depth   | 96mm  |