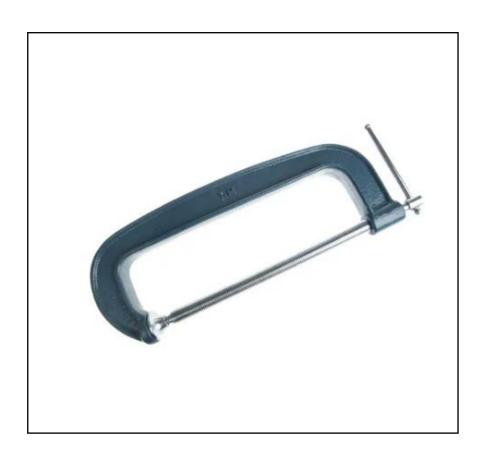

# RS PRO 300mm x 96mm G Clamp

RS Stock No.: 771-9348

RS Professionally Approved Products bring to you professional quality parts across all product categories. Our product range has been tested by engineers and provides a comparable quality to the leading brands without paying a premium price.

## **Product Description**

This RS PRO G clamp is perfect for all your wood working and engineering projects. Due to the simplistic design, they are ideal for use almost anywhere. This RS PRO clamp is made from cast iron which ensures the excellent strength of this hand tool. The strong clamping spindle ensures the user has a firm grip on the G clamp, coupled with a wide clamping surface on the spindle and a long thread on the spindle bar ensures quick tightening. Different sizes are available depending upon your requirements