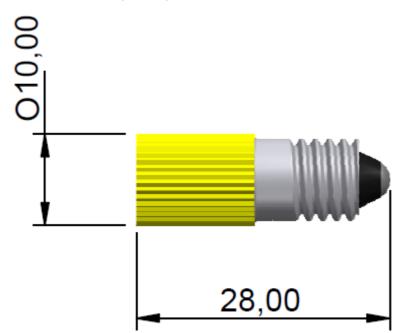

## Datasheet Yellow E10 LED Indicator Lamp

RS Stock number 204-754

## **Dimensions (mm):**



## Specifications:

| LED/Multiled     | Multiled | Optimum voltage (V)      | 24Vdc      | Intensity 300n | mcd |
|------------------|----------|--------------------------|------------|----------------|-----|
| Mounting Size    | 10x24    | Rectifier                | -          |                |     |
| Mounting Finish  |          | AC current               | -          |                |     |
| Protection       | -        | DC current               | 9mA        |                |     |
| Mount Holder     | E10      | Voltage Tolerance (%)    | 10%        |                |     |
| Chip Qty         | 4        | Optimum temperature (°C) | -30°C+60°C |                |     |
| Indicator colour | Yellow   | Storage temperature (°C) | -30°C+60°C |                |     |
| Wavelength (nm)