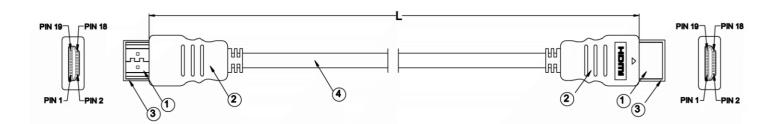

## RS PRO 2mtr HDMI M-M High Speed with Ethernet Cable Black 5 Pack

Stock number: 2513215

EN

The RSPRO 2 metre male to male HDMI HS+E cable has a black PVC jack and an outer diameter of 6mm. The connectors have a gold flash covering to prevent corrosion and come with dust caps to protect the connectors while not in use. The connector hoods are also made of black PVC with a small foot print of 19.44mm wide and 11mm high.

| 4 | CABLE SPEC:(0.254mmCCS*1Pair+0.254mmCCS<br>D.W.+AL+MY)*5+0.254mmCCS*4C+0.254mmCCS D.W.<br>+AL+16*6*0.12mmAL-Mg Braiding)*1C O.D:6.0mm<br>BLACK PVC JACKET |
|---|-----------------------------------------------------------------------------------------------------------------------------------------------------------|
| 3 | Plastic Cap                                                                                                                                               |
| 2 | PVC - BLACK                                                                                                                                               |
| 1 | HDMI Plug - Gold Plated                                                                                                                                   |