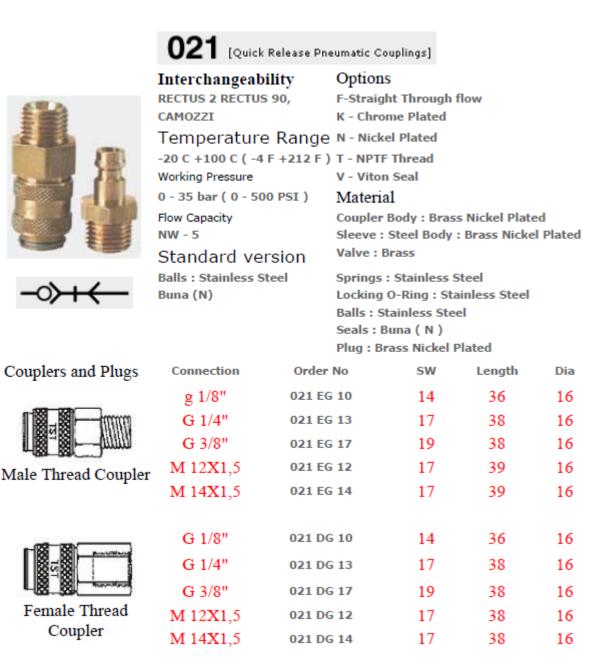

## Datasheet Brass Pneumatic Quick Connect Coupling, G 3/8 Female, Threaded

RS Stock number 667-1831





## ENGLISH

|                                     | 4mm 1/6"           | 021 HG 04   | 14 | 46  | 16 |
|-------------------------------------|--------------------|-------------|----|-----|----|
| Standart Hose Barb<br>Coupler       | 6mm 1/4"           | 021 HG 06   | 14 | 46  | 16 |
|                                     | 8mm 5/16"          | 021 HG 08   | 14 | 46  | 16 |
|                                     | 9mm 5/14"          | 021 HG 09   | 14 | 46  | 16 |
|                                     | 10mm 3/8"          | 021 HG 10   | 14 | 46  | 16 |
|                                     | 6mm Parker<br>1/4" | 021 HG 06 P | 14 | 46  | 16 |
| Plastic Hose Coupler                | 4X6mm-<br>M10X1    | 021 PG 04   | 14 | 41  | 16 |
|                                     | 6X8mm-<br>M10X1