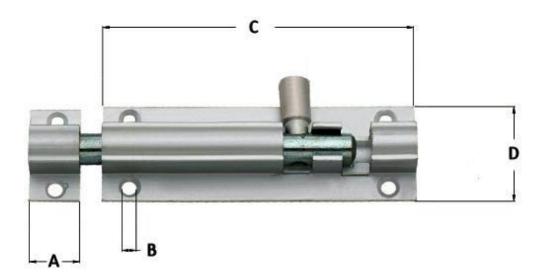

### **General Specifications**

| Material   | Aluminium     |
|------------|---------------|
| Finish     | Satin         |
| Dimensions | 75 mm x 25 mm |
| Α          | 12 mm         |
| В          | 3.5 mm        |
| С          | 75 mm         |
| D          | 25 mm         |