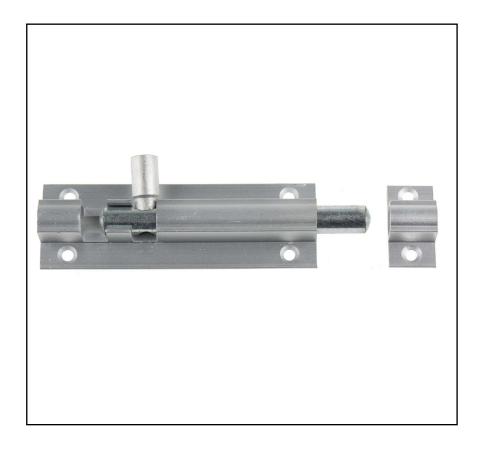

# **RS PRO Aluminium Door Bolt, 75mm**

RS Stock No.: 893-8647

RS PRO Professionally Approved Products bring to you professional quality parts across all product categories. Our product range has been tested by engineers and provides a comparable quality to the leading brands without paying a premium price.

## **Product Description**

The RS PRO Aluminium Door Bolt is ideal for adding security to external doors (garages/sheds for example), or increasing privacy for internal doors, such a bathroom or toilet. They are easy to fit, with a simple sliding bolt action, and can be fitted horizontally, or vertically (pointing up or down).