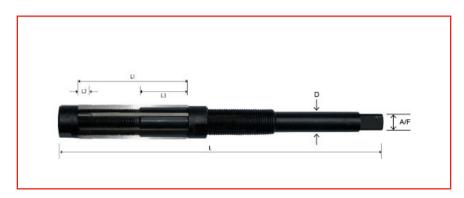

## **Technical:**

Front End Pilot (L2):

Short parallel length (L2) aids reamer line up with the drilled hole during cutting with the Tapered Lead

## Taper Lead:

Gradually increases the size of the original hole to the size of the final Parallel Cutting Length (L3):

Parallel Cutting Length (L3): Finish cuts hole to required size

## **Specifications:**

Adjustable reamers are suitable for accurately finishing previously drilled holes to an exact size. The 6 hardened steel blades sit in tapered keyways and expand as they are repositioned along the length of the reamer body. Measuring across the blades along the Parallel Cutting Length (L3) with a micrometer checks adjustment progress of the reamer. Screwed end caps finally clamp the blades in the required finish size position. Blade Hardness: HRC 62-66

| RS Code | Manufacturers<br>Code | Range       | L   | L1 | L2 | L3 | D   | A/F |
|---------|-----------------------|-------------|-----|----|----|----|-----|-----|
| 394-285 | 20-543-152            | 13.75-15.25 | 150 | 52 | 6  | 34 | 8.0 | 6.3 |