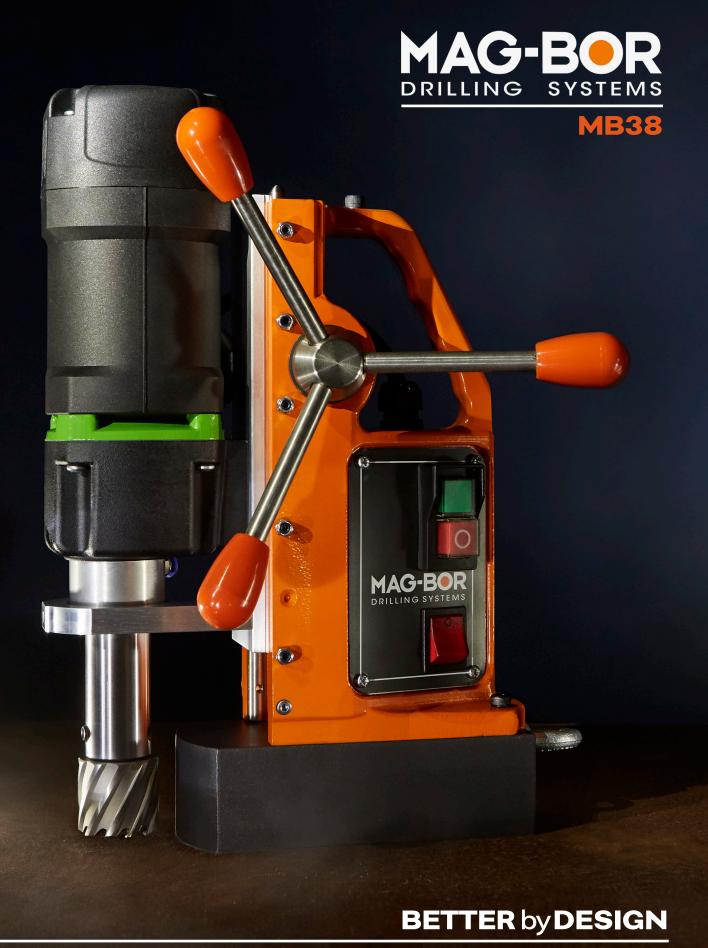

## **MB38**

With over 40 years experience in the design and manufacture of electro magnetic drilling systems, Mag-bor sets the standards for others to follow. Using proven technology, new innovation and aesthetic design we have responded to our customers' needs and developed the most innovative and reliable electro magnetic drilling system in the industry.

Mag-bor has developed a new concept in electro magnetic drilling systems, with many exclusive features, unique to this new generation. Size and weight has been reduced, but strength and durability retained.

Built-in-safety features are now standard on all Mag-bor machines.

TRSS Twin Rail Slide System

- Twin rail slide system maximises slide stability
- Slide has no contact with the main body of the machine
- Reduced friction wear
- Reduced cutter breakage
- Better stability
- Improved cutter life
- Better tolerance
- Improved hole quality
- 110mm cutting depth achievable even with our MB38
- Low maintainance, better reliablity

Full Range of HSS M2, M42 and TCT Cutters, Countersinks, Arbors and Accessories Available.

| Motor Watts          | 1100          |
|----------------------|---------------|
| Total Power Watts    | 1160          |
| Speed No. Load RPM   | 720           |
| Speed Full Load RPM  | 450           |
| Cutter Capacity      | 12 - 40mm     |
| Cutter Depth         | 110mm         |
| Drilling Capacity    | 3 – 16mm      |
| Countersink Capacity | 10 - 30mm     |
| Slide Stroke         | 170mm         |
| Magnetic Adhesion    | 1100kg        |
| Magnetic Foot        | 85 x 170mm    |
| Magnet               | Fixed         |
| Overall Height       | 320mm         |
| Overall Width        | 120mm         |
| Overall Length       | 280mm         |
| Arbor for Cutters    | 19mm          |
| Coolant System       | Through Arbor |
| Weight               | 11.5kg        |
|                      |               |