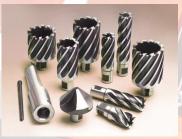

Full Range of HSS M2, M42 and TCT Cutters, Countersinks, Arbors and Accessories Available.

| Motor Watts          | 1100          |
|----------------------|---------------|
| Total Power Watts    | 1160          |
| Speed No. Load RPM   | 720           |
| Speed Full Load RPM  | 450           |
| Cutter Capacity      | 12 - 40mm     |
| Cutter Depth         | 110mm         |
| Drilling Capacity    | 3 – 16mm      |
| Countersink Capacity | 10 - 30mm     |
| Slide Stroke         | 170mm         |
| Magnetic Adhesion    | 1100kg        |
| Magnetic Foot        | 85 x 170mm    |
| Magnet               | Fixed         |
| Overall Height       | 320mm         |
| Overall Width        | 120mm         |
| Overall Length       | 280mm         |
| Arbor for Cutters    | 19mm          |
| Coolant System       | Through Arbor |
| Weight               | 11.5kg        |
|                      |               |