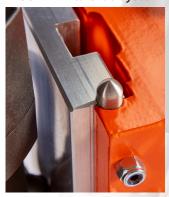

Built-in-safety features are now standard on all Mag-bor machines.

TRSS Twin Rail Slide System

- Twin rail slide system maximises slide stability
- Slide has no contact with the main body of the machine
- Reduced friction wear
- Reduced cutter breakage
- Better stability
- Improved cutter life
- Better tolerance
- Improved hole quality
- 110mm cutting depth achievable even with our MB38
- Low maintainance, better reliablity