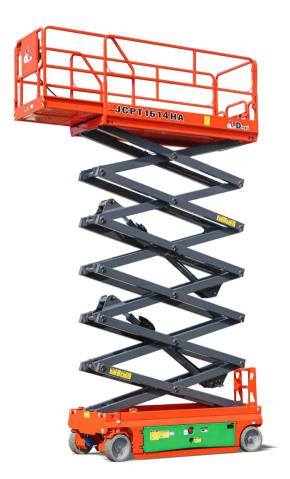

|             |             |





Self-propelled Scissor Lifts



## **FEATURES**

## Standard Items

- Proportional Joystick Controls
- Self-Locking Gates
- One-Way Platform Extension Deck
- Drivable At Full Height
- Non-Marking Tyres
- Two-Wheel Drive
- Two-Wheel Steering
- Automatic Braking System
- Emergency Descent System
- Tubing Explosion-Proof System
- Onboard Fault Diagnostic System
- Tilt Alarm
- Motion Alarm
- Horn
- Hour Meter
- Safety Arm For Troubleshooting
- Standard Transport Forklift Holes
- Charging Protection System
- Flashing LED Beacon
- Foldable Guard Rails
- Automatic Pothole Protection
- Drive Enable
- · Charging Indicator
- Manual Brake Release
- Lanyard Attachment Point
- Tie-Down And Lifting Points
- Platform Load Sense System
- Emergency Stop Button



## ZHEJIANG DINGLI MACHINERY CO., LTD.

Address: No.188 Qihang Road, Deqing, Zhejiang P.R.C 313219

Telephone: +86(572)8681688 E-Mail: export@cndingli.com Https://en.cndingli.com