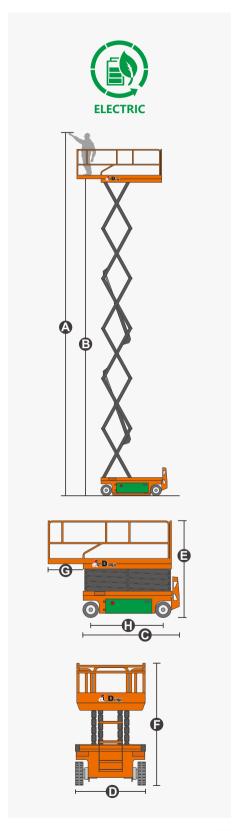

## **SPECIFICATIONS**

| Size                             | Metric       | British         |
|----------------------------------|--------------|-----------------|
| Max. Working Height 🛕            | 15.70m       | 51ft 6in        |
| Max. Platform Height <b>B</b>    | 13.70m       | 44ft 11in       |
| Overall Length <b>©</b>          | 2.84m        | 9ft 4in         |
| Overall Width <b>D</b>           | 1.39m        | 4ft 7in         |
| Overall Height(Rails Up)         | 2.62m        | 8ft 7in         |
| Overall Height(Rails Down)       | 2.09m        | 6ft 10in        |
| Platform Size(Length×Width)      | 2.64m×1.12m  | 8ft 8in×3ft 8in |
| Platform Extension Size <b>G</b> | 0.90m        | 2ft 11in        |
| Ground Clearance(Stowed/Raised)  | 0.10m/0.019m | 4in/1in         |
| Wheelbase <b>(</b>               | 2.22m        | 7ft 3in         |
| Turning Radius(Inside/Outside)   | 0m/2.70m     | 0in/8ft 10in    |
| Tyres                            | φ381×127mm   | φ381×127mm      |

| Performance                     |             |             |
|---------------------------------|-------------|-------------|
| S.W.L                           | 250kg       | 551lb       |
| S.W.L On Extension              | 113kg       | 249lb       |
| Max. Occupants (Indoor/Outdoor) | 2/0         | 2/0         |
| Gradeability                    | 25%         | 25%         |
| Travel Speed(Stowed)            | 3.5km/h     | 2.17mph     |
| Travel Speed(Raised)            | 0.8km/h     | 0.50mph     |
| Max. Working Slope              | X-1.5°/Y-3° | X-1.5°/Y-3° |
| Up/Down Speed                   | 72/67sec    | 72/67sec    |

| Weight         |        |        |  |
|----------------|--------|--------|--|
| Overall Weight | 3440kg | 7583lb |  |

| Power          |             |             |
|----------------|-------------|-------------|
| Hydraulic Tank | 20L         | 5.3gal      |
| Battery        | 24V/240Ah   | 24V/240Ah   |
| Charger        | 24V/30A     | 24V/30A     |
| Lifting Motor  | 15VAC/3.5kW | 15VAC/3.5kW |
|                |             |             |