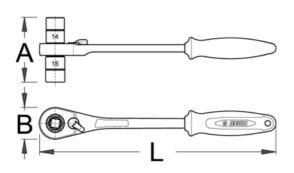

## **Description**

- material: special tool steel
- ergonomic heavy duty double component handle
- 75 teeth
- Interchangeable sockets: 14 mm and 15 mm
- The ratcheting nut wrench is made for tightening and loosening nuts of 14 and 15 mm dimensions. Special pins prevent the loss of the socket.
- The design of the Unior ratcheting hub nut wrench enables working in hard to reach places. New shape enables higher torque, reduces physical effort and ensures a longer working life of the tool. Maximum torque is assured by the shape of the handle. The perfect ergonomic fit to the hand makes it easy and comfortable to work with.

## **Technical Data**

|        |         | Lenght | Α  | В  | iii | -  | 200 |  |
|--------|---------|--------|----|----|-----|----|-----|--|
| 615248 | 14 x 15 | 260    | 71 | 35 | 380 | 4B | 1   |  |