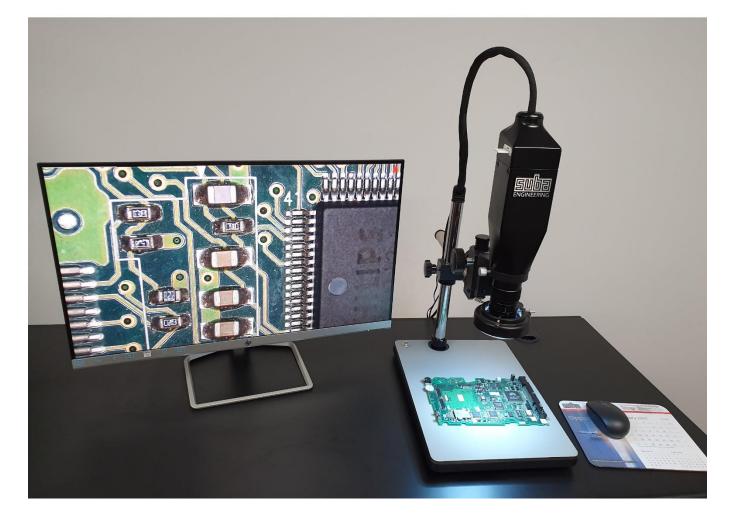

## The NEW SubaScope 2020 Perfect Vision

- Australian digital microscope model Q1/2020
- Auto-Focus feature is standard
- Up to 200x zoom level is standard
- Image and video capturing function is standard
- Micro FlashAir card for Wi-Fi transfer of photos/videos is standard
- Adjustable ring light is standard
- Table with adjustable arms is standard
- Measurement Software is standard
- Wireless Mouse operated Auto Focus Region is standard
- Digital comparison of still picture and live picture is standard
- New enhanced software and GUI
- New Features and functions

It is again a very special event at Suba Engineering. We are excited to release our new SubaScope 2020 Perfect Vision, Q1 2020 model. An "Australian" digital auto-focusing Microscope with a zoom of up to 200x. The advanced version now comes with new features like, mouse-controlled auto focus region, measurement software, digital comparison of a still picture to the live picture and many more software features. We use our 3-D printers & CAD software to make parts inhouse.