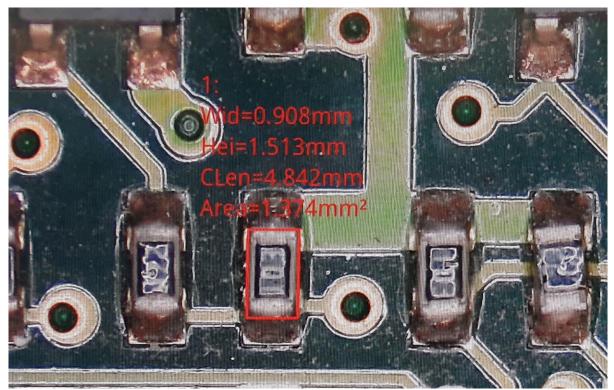

dard
- Table with adjustable arms is standard
- Measurement Software is standard
- Wireless Mouse operated Auto Focus Region is standard
- Digital comparison of still picture and live picture is standard
- New enhanced software and GUI
- New Features and functions





It is again a very special event at Suba Engineering. We are excited to release our new SubaScope 2020 Perfect Vision, Q1 2020 model. An "Australian" digital auto-focusing Microscope with a zoom of up to 200x. The advanced version now comes with new features like, mouse-controlled auto focus region, measurement software, digital comparison of a still picture to the live picture and many more software features. We use our 3-D printers & CAD software to make parts inhouse.

Below a screen shot of the new measurement function





## our vision = YOUR GREAT ADVANTAGE