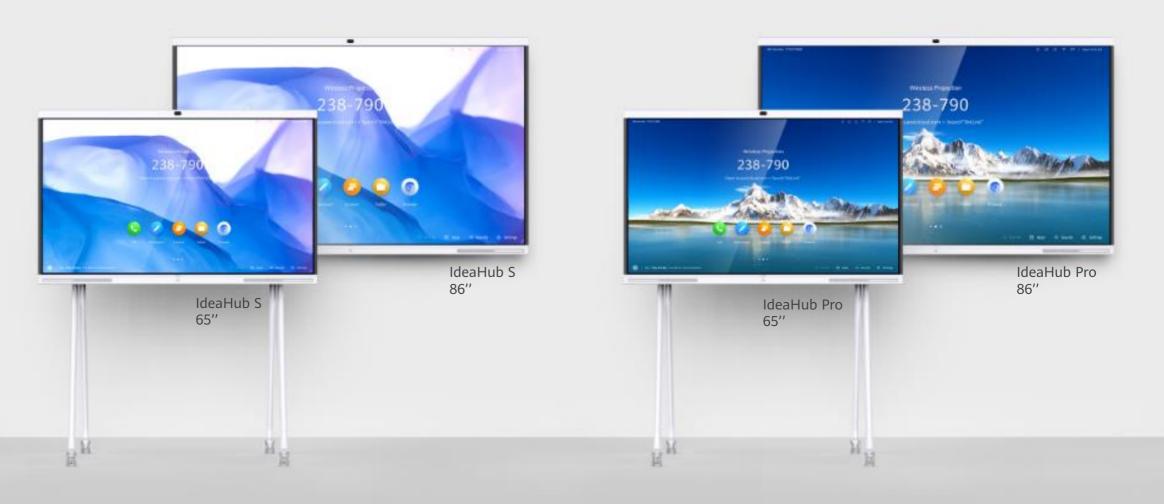

# IdeaHub Product Portfolio

IdeaHub S

1080p camera | 1080p data sharing | Auto-framing

### IdeaHub Pro

4K camera | 4K data sharing | Auto-framing | Speaker tracking