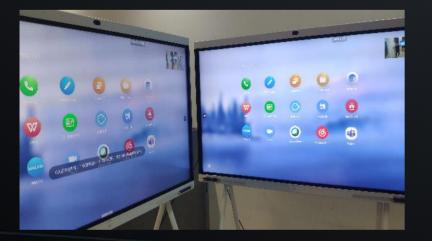

# **Dual-screen extension**

## Expand another IdeaHub with HDMI interface

Clone the screen 2 screens for the same content of the whole desktop. Share the whiteboard 1 screen for whiteboard, 1 screen for video meeting.

## Project on IdeaHub

1 screen for projection in the meeting, 1 screen for video.