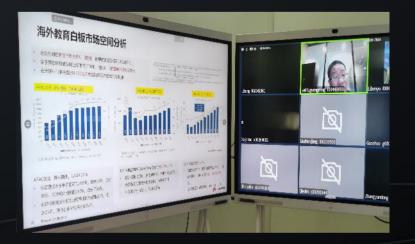

# **SVC Multi-stream Viewing Selection**

- H.264 SVC technology meets the networking requirements of different bandwidths, devices, and networks.
- Flexible layout adjustment, drag and select a site to view it.