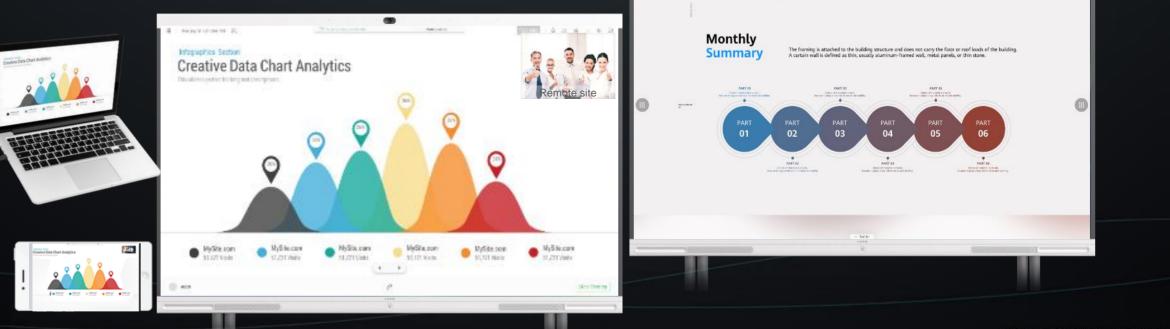

# Multiple wireless projection modes, enabling desktop sharing from computers and mobile phones efficiently

## Ideashare App

- Desktop sharing on computers and mobile devices is implemented without complex cable connections.
- A maximum of 20 wireless projection sources can be connected.

# **Dual-screen extension**

## Expand another IdeaHub with HDMI interface

Clone the screen 2 screens for the same content of the whole desktop. Share the whiteboard 1 screen for whiteboard, 1 screen for video meeting.