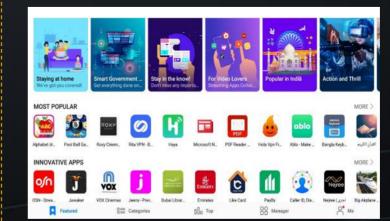

# Large-screen dedicated app market

### Huawei AppGallery

Provides app stores that contains abundant HD apps, covering office, news, life, and video and audio recording. Users can download their favorite apps as they like. Other board vendors do not have similar application markets.