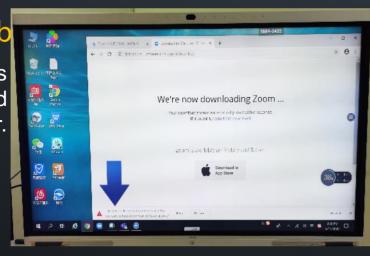

# 4 approach to get application

Download from web

Search the APPs from web, download with browser.