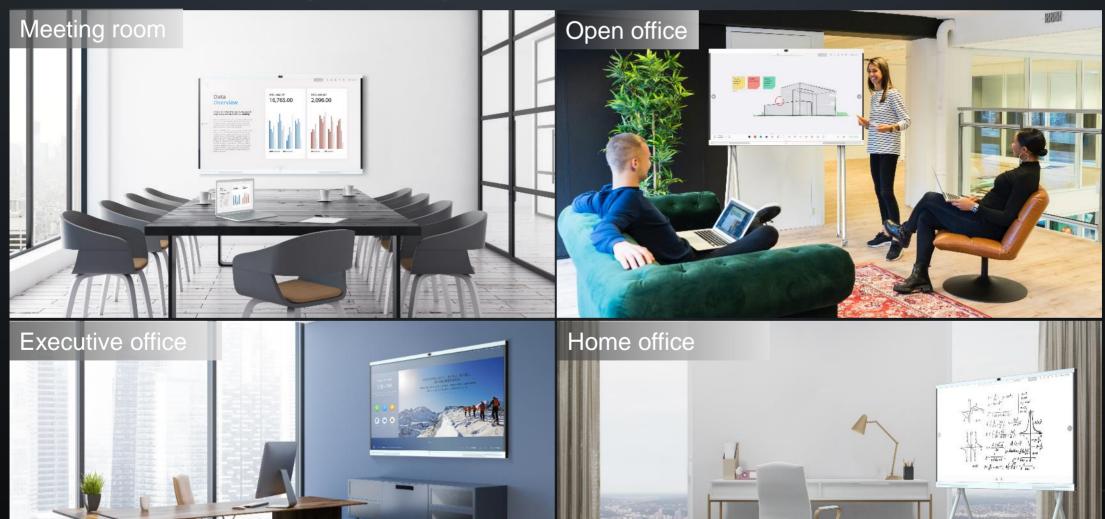

# What will the future office room look like?

# Huawei IdeaHub, a Productivity Tool for Smart Office

# Covering all types of physical spaces and occupying the key entrance of Smart office: Paving the way for enterprises to use HUAWEI CLOUD