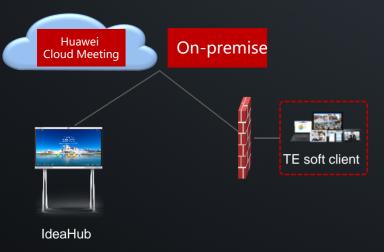

# 3 steps to interwork with ZOOM based on windows (OPS)

Provide by whom

zoom IdeaHub

IdeaHub

IdeaHub

zoom

Feature

Whiteboard Software

#### zoom and Teams public cloud

IdeaHub

Zoom/Teams SoftClient

#### **Differentiated highlights:**

- Professional hardware capabilities provide rich intelligent conference experience: intelligent audio, 20 kHz full-band sound pickup, and speaker tracking.
- Interconnection with third-party public clouds:OPS windows seamlessly interconnects with Zoom and Teams
- Rich cloud ecosystem: Open APIs , Preintegrates with Huawei AppGallery and supports the Huawei Ideahub apps zone.