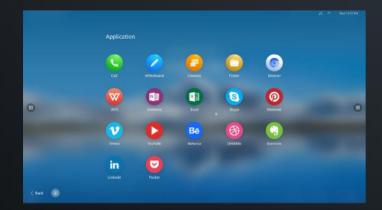

# Large-screen dedicated app market

# Built-in high-frequency applications

Provides common office applications and supports customized home page applications.Bulletin Board, Hi board, WPS

### Huawei AppGallery

Provides app stores that contains abundant HD apps, covering office, news, life, and video and audio recording. Users can download their favorite apps as they like. Other board vendors do not have similar application markets.