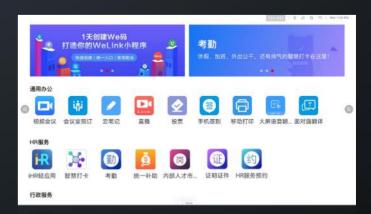

c Baffle Building Dedicated Conferences Space with Al

Huawei's enterprise smart display uses 12 microphone arrays, beamforming technology, and unique AI algorithms to form a sector in front of the smart display. The sector is like two invisible sound walls. The sound inside the sound walls can be picked up, and the sound outside the walls is blocked.

# Large-screen dedicated app market



# Built-in high-frequency applications

Provides common office applications and supports customized home page applications.Bulletin Board, Hi board, WPS



### Huawei AppGallery

Provides app stores that contains abundant HD apps, covering office, news, life, and video and audio recording. Users can download their favorite apps as they like. Other board vendors do not have similar application markets.



### Web application entry

For large enterprises, the management platform can push existing web applications to IdeaHub for unified application distribution and management.

# Open software & hardware capabilities, building an industry application portal

#### Office platform expansion

Optional OPS module for Windows expansion,The Windows OS can be started preferentially.

#### Open SDK, enabling the ecosystem

Open SDK, allowing third-party applications to obtain hardware peripherals and audio and video encoding and decoding capabilities



Finance

Education

Medicine



# **Bulletin Board**



# Information Window, a New Position for the Construction of Enterprise Culture

- The Bulletin Board is derived from practices of Huawei internal office system.
- It can send images and videos