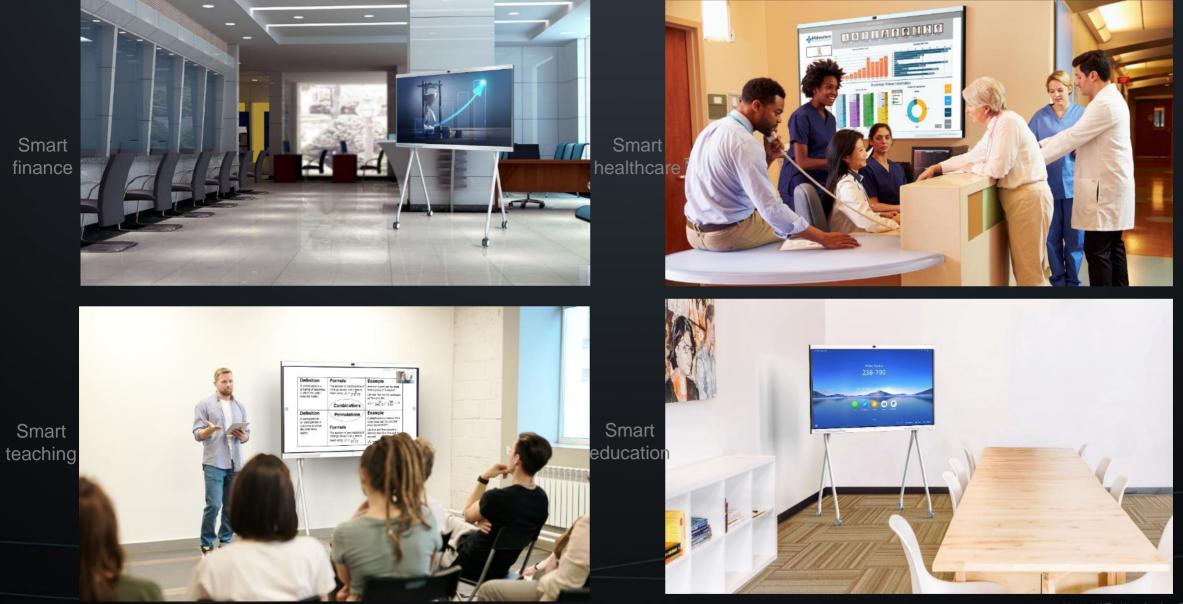

# Typical industry Scenarios of IdeaHub

#### Open SDK, enabling the ecosystem

Open SDK, allowing third-party applications to obtain hardware peripherals and audio and video encoding and decoding capabilities

Finance

Education

Medicine