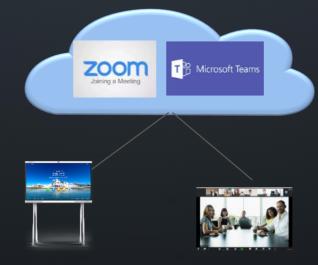

# 3 steps to interwork with ZOOM based on windows (OPS)

Provide by whom

zoom IdeaHub

IdeaHub

IdeaHub

zoom

Feature

Whiteboard Software

#### zoom and Teams public cloud

IdeaHub

Zoom/Teams SoftClient

#### **Differentiated highlights:**

- Professional hardware capabilities provide rich intelligent conference experience: intelligent audio, 20 kHz full-band sound pickup, and speaker tracking.
- Interconnection with third-party public clouds:OPS windows seamlessly interconnects with Zoom and Teams
- Rich cloud ecosystem: Open APIs , Preintegrates with Huawei AppGallery and supports the Huawei Ideahub apps zone.