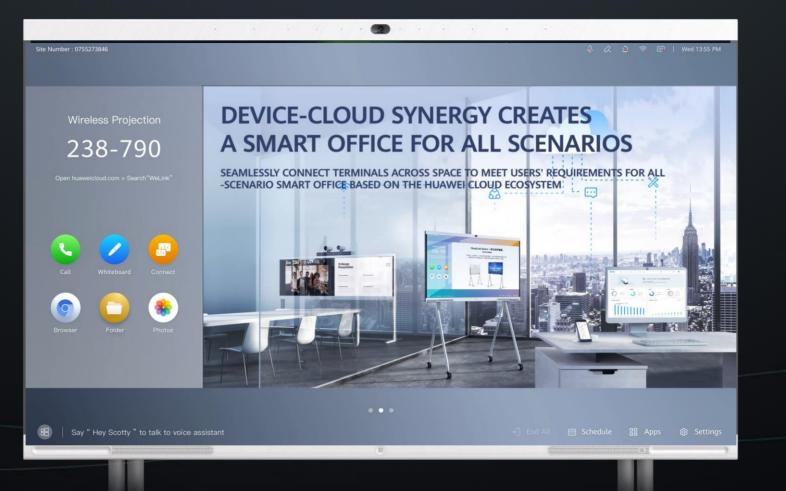

# Huawei IdeaHub, a Productivity Tool for Smart Office

# Covering all types of physical spaces and occupying the key entrance of Smart office: Paving the way for enterprises to use HUAWEI CLOUD