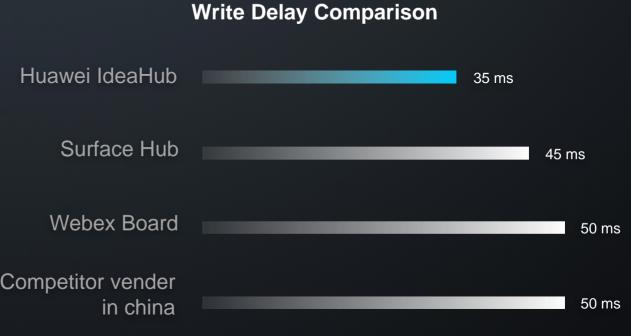

# **35ms Ultra-low Writing Latency**

\*Tested with 4K whiteboard in Huawei lab

**Dedicated chip:** dual-chip (4-core 1.5 GHz+4-core 1.8 GHz), dedicated graphics processing chip (4-core 1.5 GHz), and video conference codec and AI algorithm processing chip (4-core 1.8 GHz)

Highlights:

- The writing delay is 35 ms, which is the lowest in the industry.
- Wired/wireless fast projection, 1080p 60 fps, clearer and smoother
- H.265 codec capability, native hardware codec conference capability, 1080p 30 fps+4K;
- Intelligent portrait tracking, automatically displaying close-up images of the speaker;
- Beam pickup and intelligent environment noise suppression, delivering clearer audio experience;
- Intelligent sound screen, automatically filtering out sounds outside the magic wall in noisy environments
- Built-in Huawei AppGallery smart screen area, providing massive office, news, life, and audio-visual applications

Highlights:

- The writing delay is 35 ms, which is the lowest in the industry.
- Wired/wireless fast projection, 1080p 60 fps, clearer and smoother
- H.265 codec capability, native hardware codec conference capability, and 1080p 30 fps dual-stream;
- Beam pickup and intelligent environment noise suppression, delivering clearer audio experience;
- Intelligent sound screen, automatically filtering out sounds outside the magic wall in noisy environments
- Built-in Huawei AppGallery smart screen area, providing massive office, news, life, and audio-visual applications