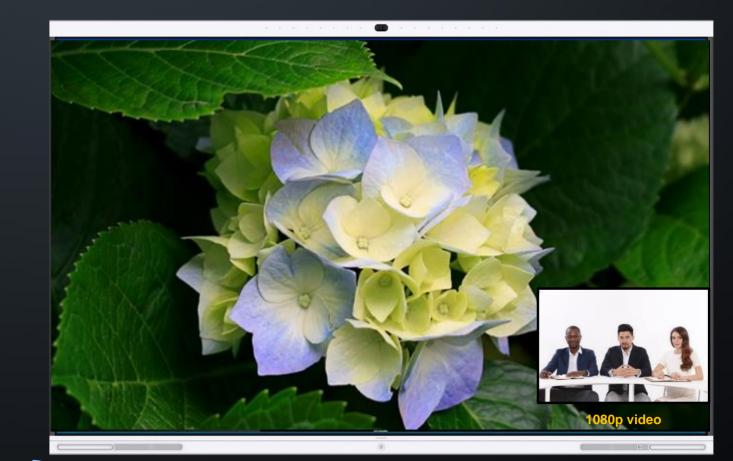

# Ultra-HD 4K content presentation, Low Bandwidth, High Reliability

- Latest H.265 codec technology, supports 4K ultra HD presentation, 4K presentation with more clear picture and more smooth color.
- Supports 1080P HD video only with 384Kbps, the lowest bandwidth to have HD experience in the industry.
- SEC super error concealment, 30% packet
  loss concealment of video

Dual-stream capability: 1080p 30fps+ 1080p 30fps (4K8fps), data conference: 4K 8 fps Network adaptability: H.265:1080p 30 fps@384 kbit/s; H.264:1080p 30fps@512Kbps;

30% packet loss concealment

Video interface: 4 inputs and 2 outputs

Dual-stream capability: 1080p 30 fps+1080p 30 fps; data conference: 1080p 30 fps Network adaptability: H.265:1080p 30 fps@384 kbit/s; H.264:1080p 30fps@512Kbps;

30% packet loss concealment

Video interface: 4 inputs and 2 outputs