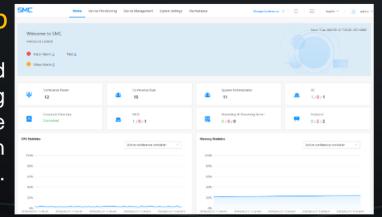

### Web application entry

For large enterprises, the management platform can push existing web applications to IdeaHub for unified application distribution and management.

## Send APK from web

configuring and provisioning APPs by using SMC from platform, one click to install APPs in every IdeaHub.