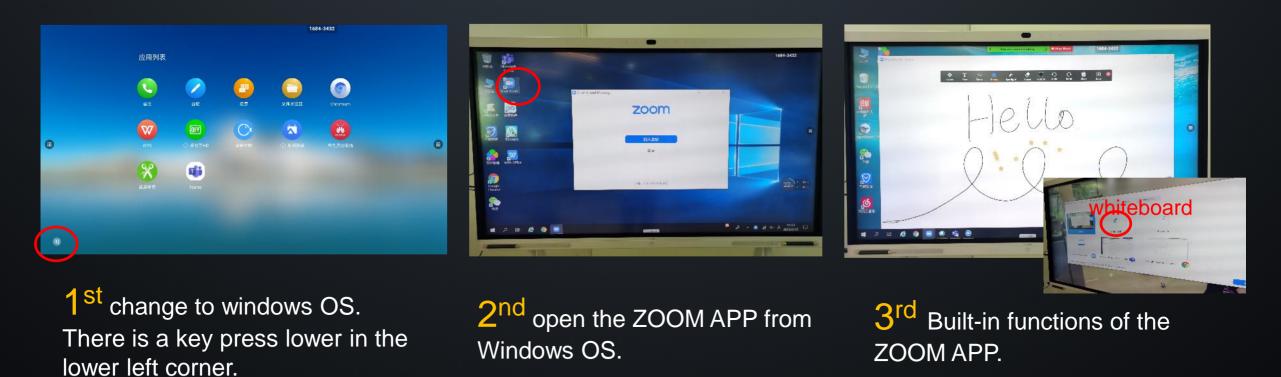

# 3 steps to interwork with ZOOM based on windows (OPS)

Provide by whom

zoom IdeaHub

IdeaHub

IdeaHub

zoom

Feature

Whiteboard Software

Auto-framing Voice tracking

Acoustic baffle

Projection