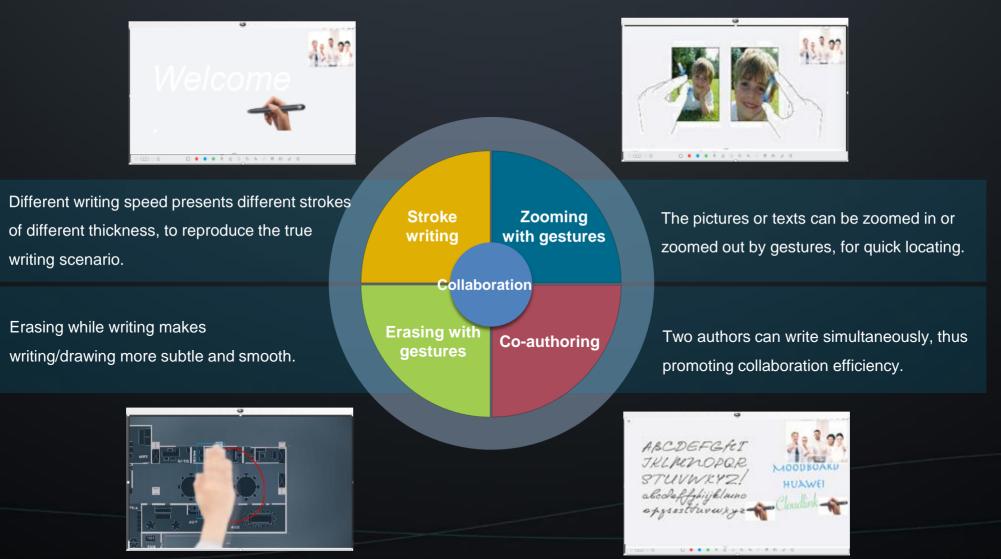

# 3 Core Capabilities to Change Traditional Conference and Whiteboard

# **35ms Ultra-low Writing Latency**

\*Tested with 4K whiteboard in Huawei lab

**Dedicated chip:** dual-chip (4-core 1.5 GHz+4-core 1.8 GHz), dedicated graphics processing chip (4-core 1.5 GHz), and video conference codec and AI algorithm processing chip (4-core 1.8 GHz)

High accuracy: The Writing precision reaches 1 mm, and the whiteboard writing is more accurate.

# **Scenario-based Intelligent Control**