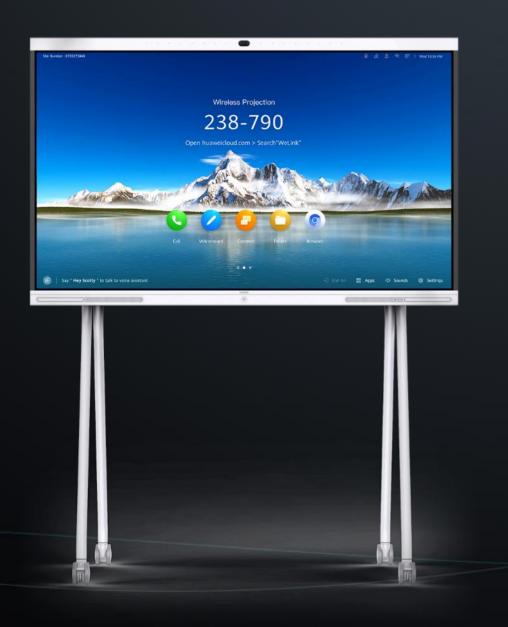

floor-mount bracket (65-inch only), wall-mount bracket (86-inch standard 65-inch only), IdeaShare, and CloudLink Touch

Highlights:

- The writing delay is 35 ms, which is the lowest in the industry.
- Wired/wireless fast projection, 1080p 60 fps, clearer and smoother
- H.265 codec capability, native hardware codec conference capability, 1080p 30 fps+4K;
- Intelligent portrait tracking, automatically displaying close-up images of the speaker;
- Beam pickup and intelligent environment noise suppression, delivering clearer audio experience;
- Intelligent sound screen, automatically filtering out sounds outside the magic wall in noisy environments
- Built-in Huawei AppGallery smart screen area, providing massive office, news, life, and audio-visual applications

# Specification of IdeaHub S



Size: 65", 86"

System: CPU: dual-chip 4-core @1.5G + 4-core @1.8G

RAM: 12 GB flash; 64 GB AI computing power: 4 TB FLOPS

Screen: 65"/E-LED, 86"/D-LED; Resolution: 4K; Writing precision: ±1 mm

**Camera: built-in 1080p30 camera, AutoFrame intelligent optimal angle of view;** Maximum wide angle: 80°; Zoom multiple: 2x digital zoom

Built-in MIC: 12+1 microphone array, 8 m sound pickup, 180° front coverage, supporting external microphones

Dual-stream capability: 1080p 30 fps+1080p 30 fps; data conference: 1080p 30 fps Network adaptability: H.265:1080p 30 fps@384 kbit/s; H.264:1080p 30fps@512Kbps;

30% packet loss concealment

Video interface: 4 inputs and 2 outputs

Audio interface: 5 inputs and 3 outputs

Other interfaces: 2xUSB 3.0 A interface, 1xUSB 2.0 B interface, 1xRJ45 (10/100/10