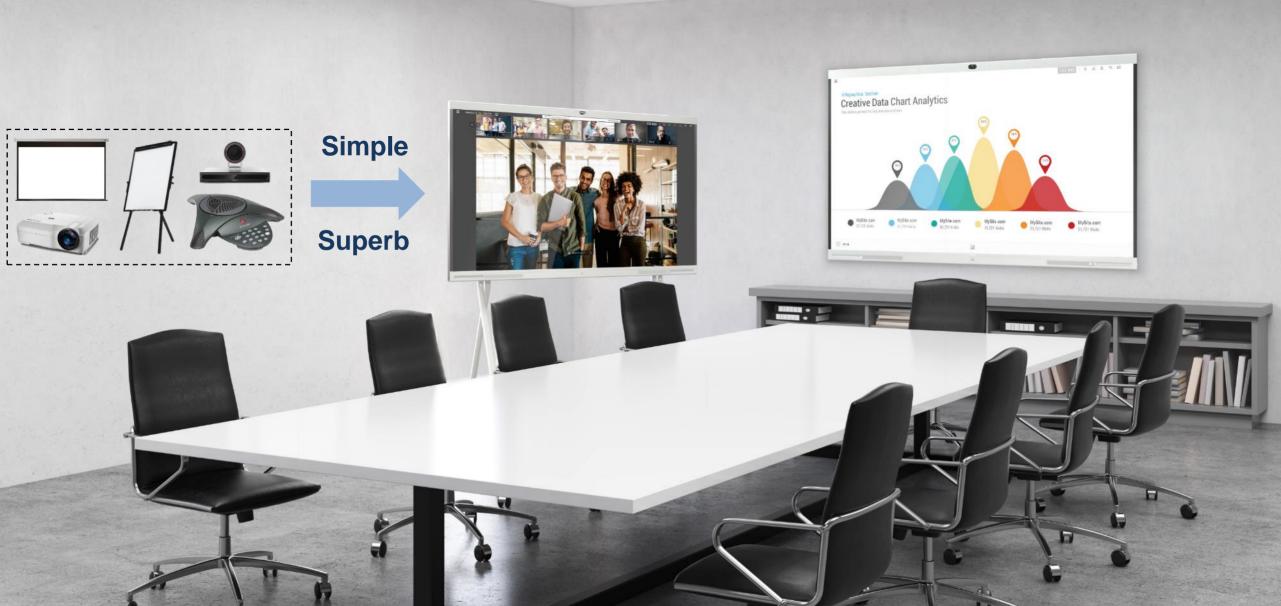

# What will the future office room look like?

# Huawei IdeaHub, a Productivity Tool for Smart Office