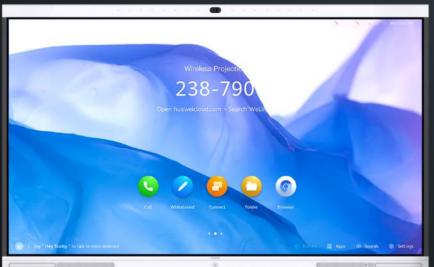

# Multiple wireless projection modes, enabling desktop sharing from computers and mobile phones efficiently

## Ideashare App

- Desktop sharing on computers and mobile devices is implemented without complex cable connections.
- A maximum of 20 wireless projection sources can be connected.

## **Ideashare Projector**

- Supports one-click projection through the USB port of the Ideashare projector and one-click display of content on the video wall.
- Supports NFC-based one-touch projection, allowing you to push content to the video wall with one click.