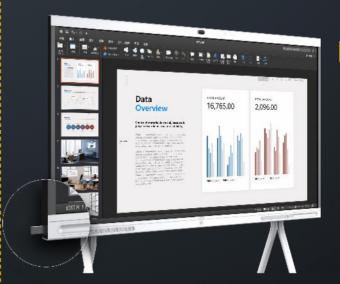

# Superb Modeo ARD Interactive Whiteboard

- Faster and smoother Content sharing
- Multiple sharing modes
- Lowest writing delay

# **3 Core Capabilities, faster and smoother content Sharing**

# **60 fps**

Dedicated graphics processing chip ensure Smoother projection

## 4K H.265

Higher coding efficiency and 50% lower bandwidth Higher-definition pictures

## **Ultra-low cursor latency**

More accurate mouse-pointing