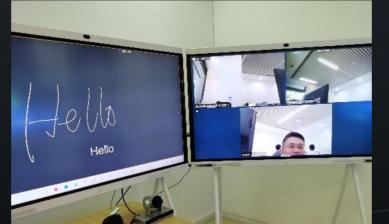

# **35ms Ultra-low Writing Latency**

\*Tested with 4K whiteboard in Huawei lab

**Dedicated chip:** dual-chip (4-core 1.5 GHz+4-core 1.8 GHz), dedicated graphics processing chip (4-core 1.5 GHz), and video conference codec and AI algorithm processing chip (4-core 1.8 GHz)

High accuracy: The Writing precision reaches 1 mm, and the whiteboard writing is more accurate.