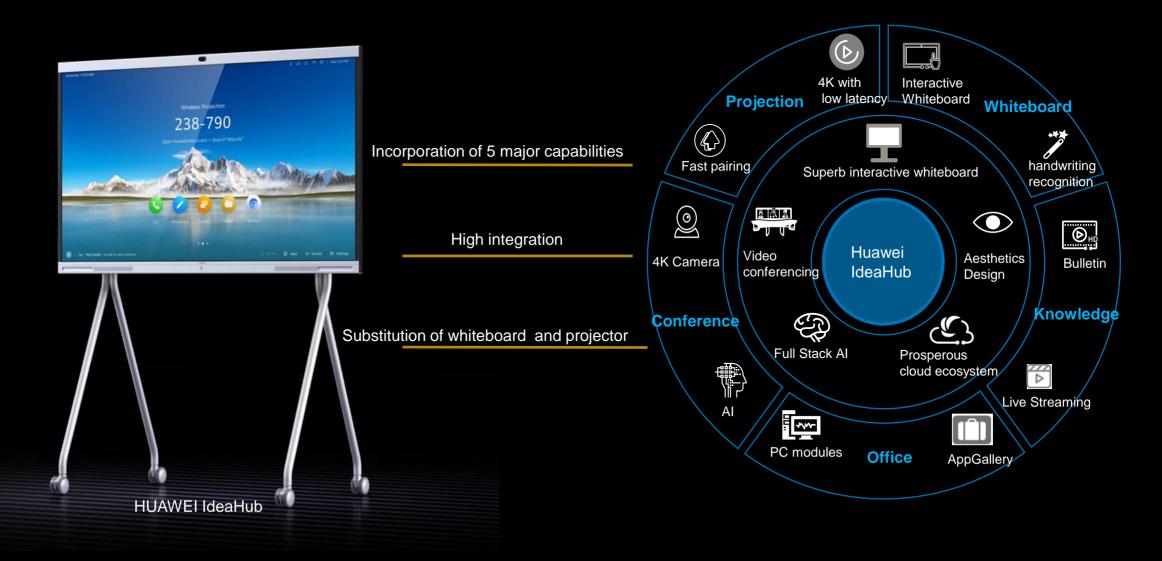

# 3 Core Capabilities to Change Traditional Conference and Whiteboard

# Superb Modeo ARD Interactive Whiteboard

- Faster and smoother Content sharing
- Multiple sharing modes
- Lowest writing delay

# Professional Video Conferencing

- Native and professional VC
- H.265 HD video conference, 4K experience
- SVC multi-stream, Acoustic baffle, Speaker tracking

# Prosperous Cloud Ecosystem

- Large-screen Huawei appGallery
- Enterprise Bulletin Board
- Open Software and Hardware