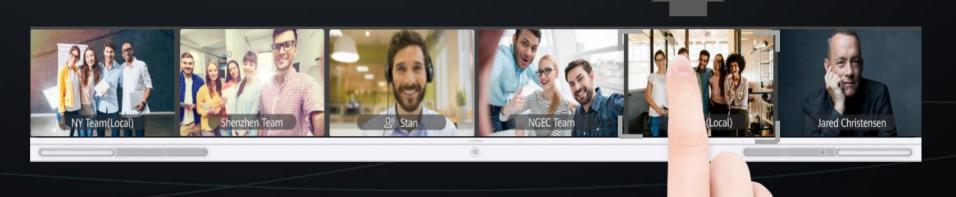

# **SVC Multi-stream Viewing Selection**

- H.264 SVC technology meets the networking requirements of different bandwidths, devices, and networks.
- Flexible layout adjustment, drag and select a site to view it.