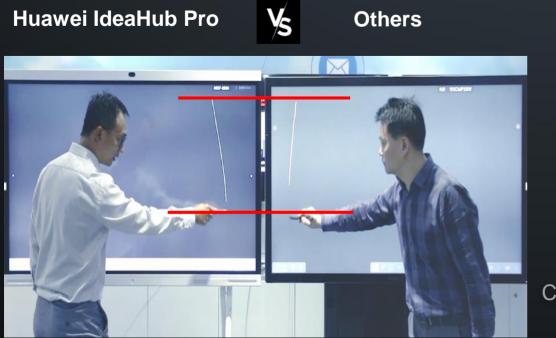

# **35ms Ultra-low Writing Latency**

\*Tested with 4K whiteboard in Huawei lab

**Dedicated chip:** dual-chip (4-core 1.5 GHz+4-core 1.8 GHz), dedicated graphics processing chip (4-core 1.5 GHz), and video conference codec and AI algorithm processing chip (4-core 1.8 GHz)

High accuracy: The Writing precision reaches 1 mm, and the whiteboard writing is more accurate.