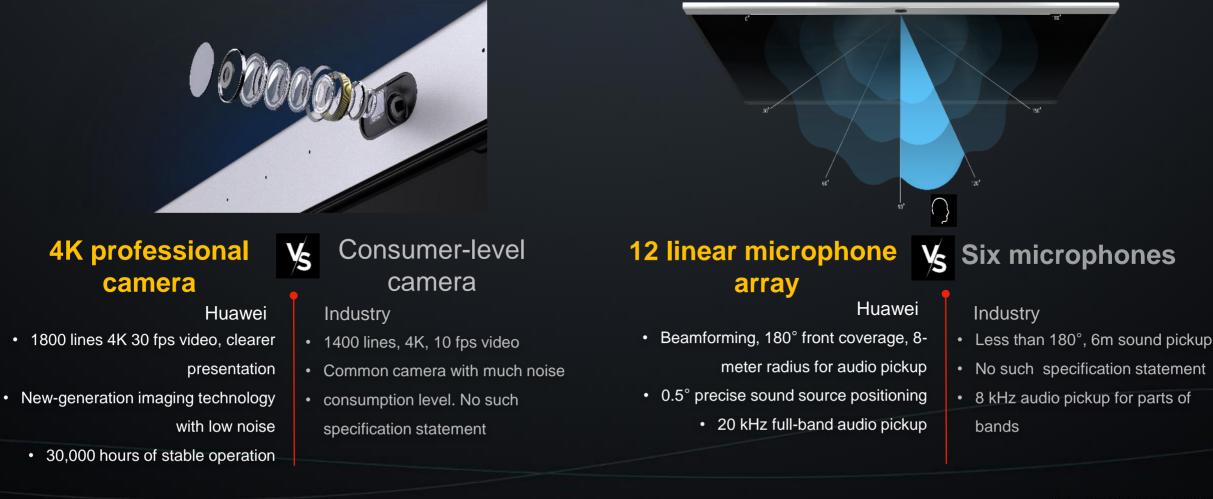

# Delicate Design, professional hardware capability delivers native and super conferences experience

Integrates multiple core components, such as the 4K touchscreen display screen, 4K professional camera, microphone array, high-fidelity speaker, and high-quality aluminum alloy body, which can deliver native video conference without an external OPS

# Block Noise via Acoustic Baffle Building Dedicated Conferences Space with Al

Huawei's enterprise smart display uses 12 microphone arrays, beamforming technology, and unique AI algorithms to form a sector in front of the smart display. The sector is like two invisible sound walls. The sound inside the sound walls can be picked up, and the sound outside the walls is blocked.

Camera: built-in 4K30 camera, automatic voice tracking, AutoFrame;

Maximum wide angle: 80°; Zoom multiple: 2x digital zoom

Built-in MIC: 12+1 microphone array, 8m sound pickup, 180° front coverage, supporting external microphones

**Camera: built-in 1080p30 camera, AutoFrame intelligent optimal angle of view;** Maximum wide angle: 80°; Zoom multiple: 2x digital zoom

Built-in MIC: 12+1 microphone array, 8 m sound pickup, 180° front coverage, supporting external microphones