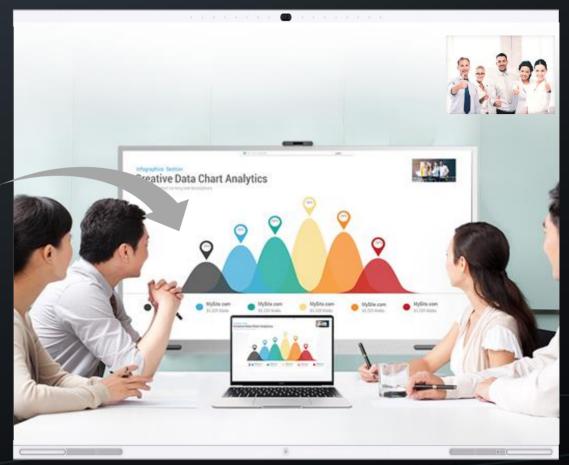

# Professional Video Conferencing

- Native and professional VC
- H.265 HD video conference, 4K experience
- SVC multi-stream, Acoustic baffle, Speaker tracking

# Multiple wireless projection modes, enabling desktop sharing from computers and mobile phones efficiently

## Ideashare App

- Desktop sharing on computers and mobile devices is implemented without complex cable connections.
- A maximum of 20 wireless projection sources can be connected.