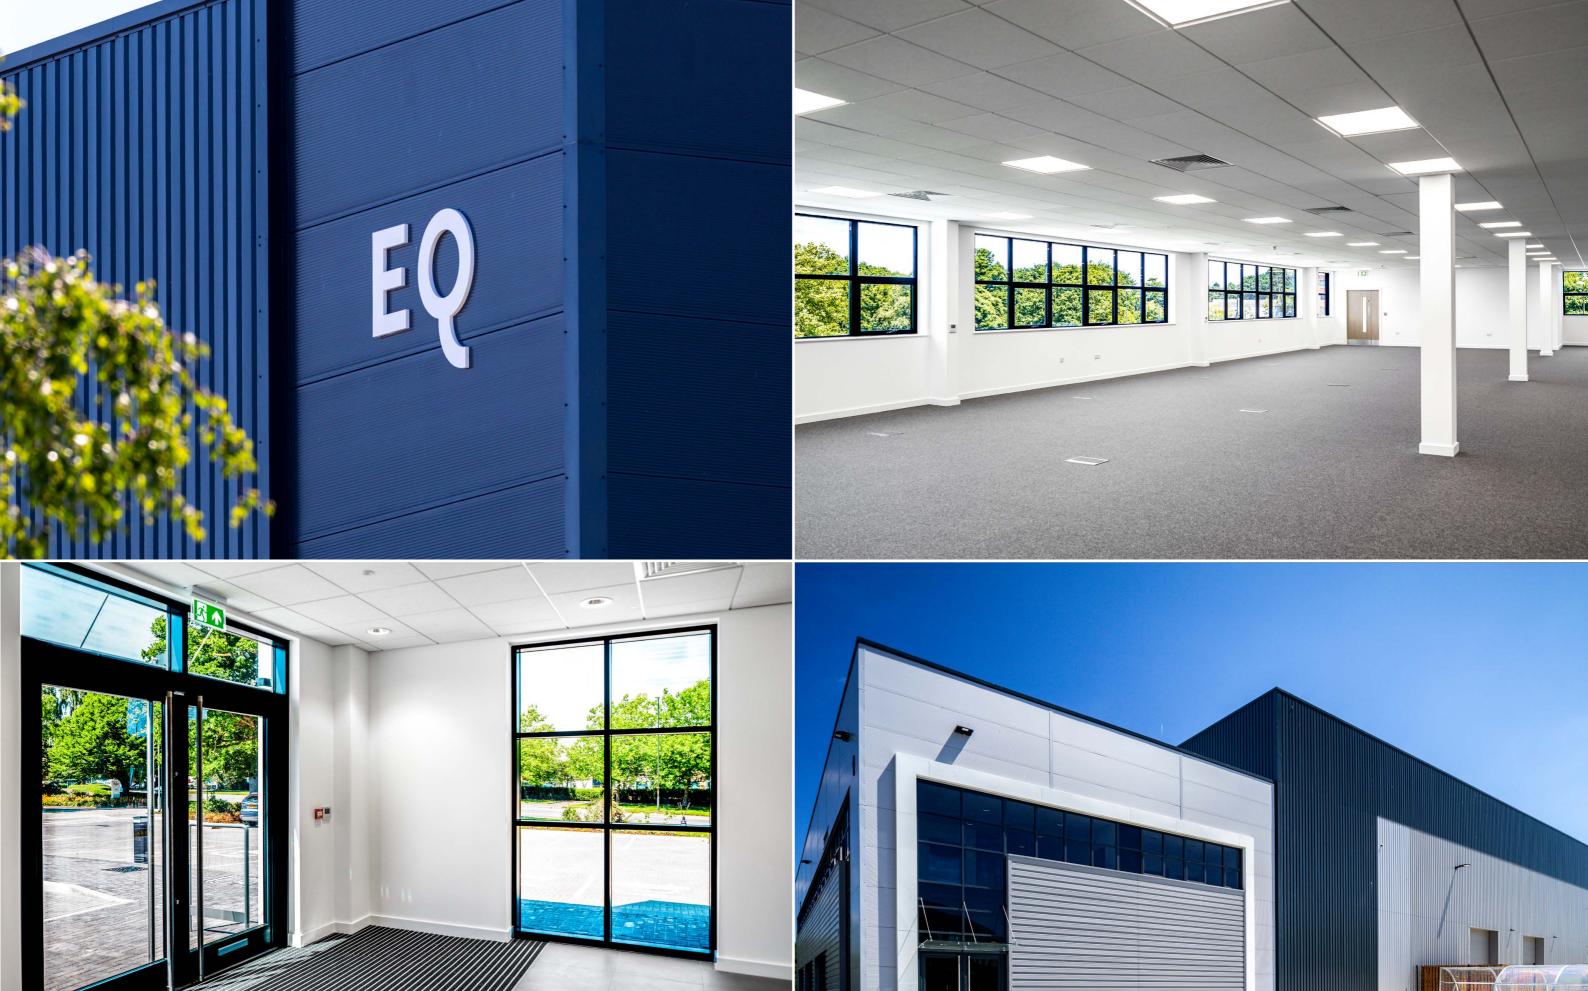

BREEAM rating 'Very Good'

Fully fitted first floor offices (raised access floors and gas central heated)

Excellent
prominence onto
Manor Royal and
Gatwick Road

15% roof lights

50 kN/sq m floor loading capacity