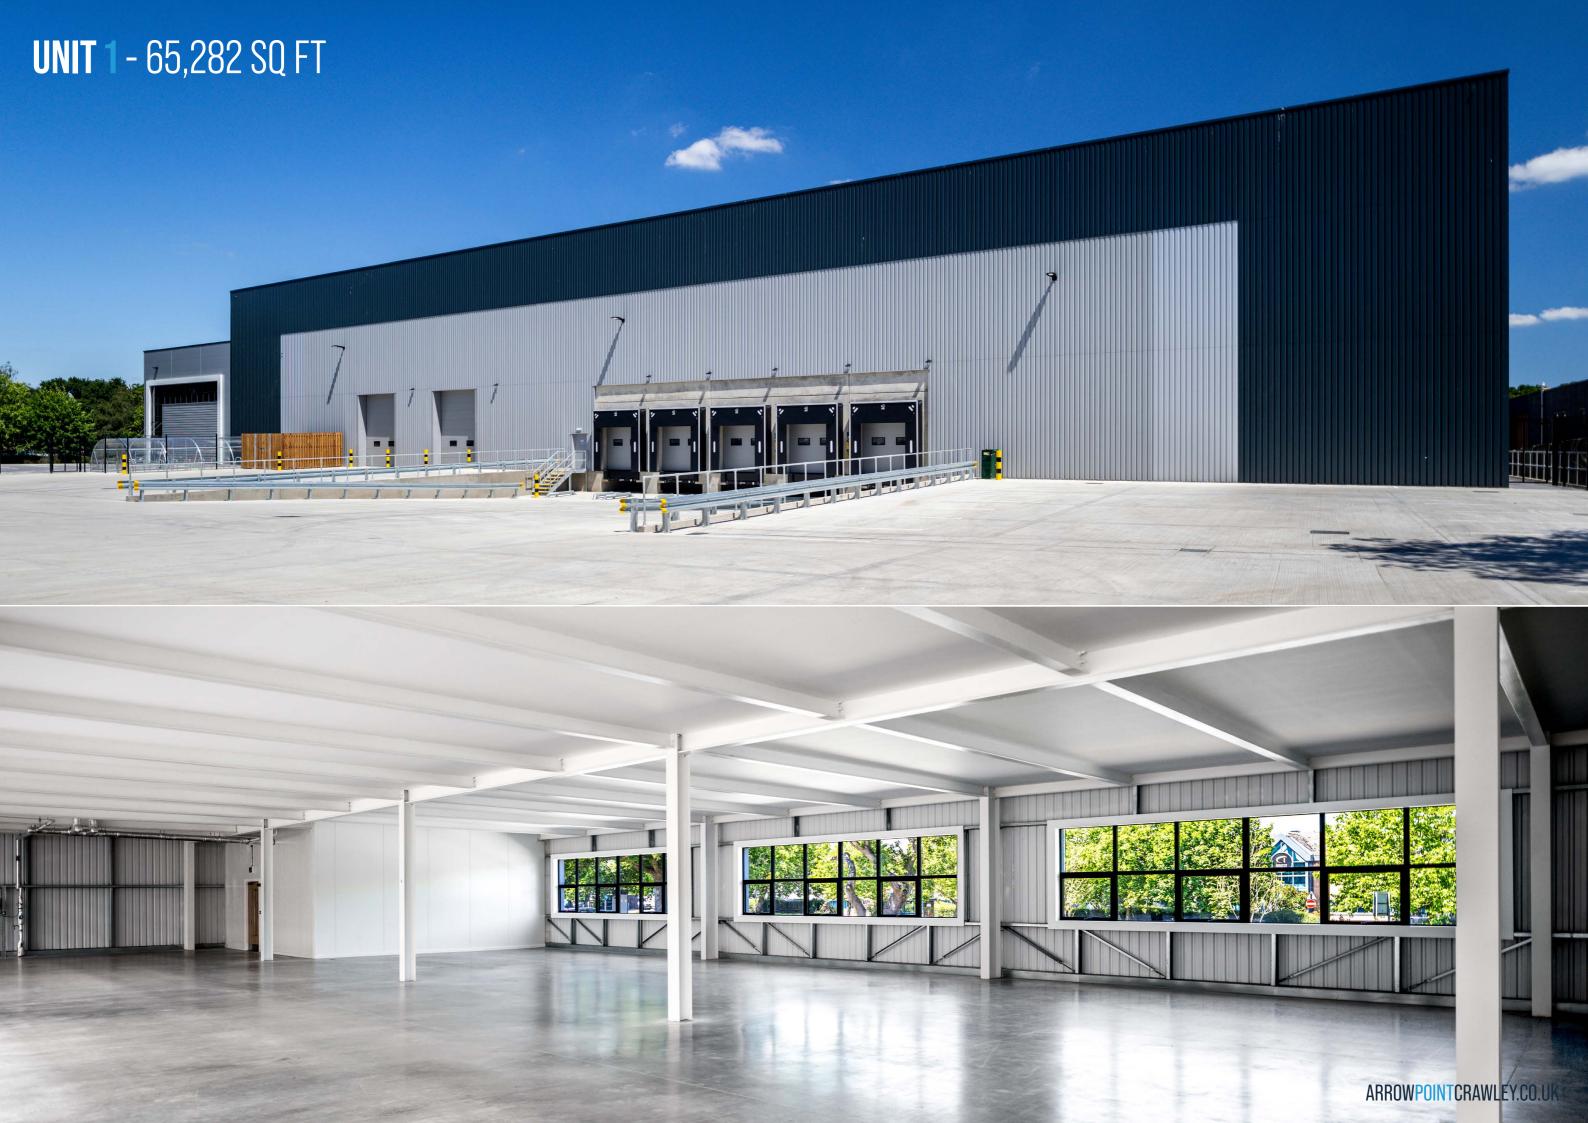

# THE OPPORTUNITY

Arrow Point, Crawley is a brand new, prominently positioned industrial/warehouse development comprising two units of 65,282 sq ft & 18,609 sq ft.

The units have been constructed to the highest specification with dedicated parking and self-contained secure yards to suit a range of industries to include logistics, manufacturing, distribution and trade - amongst others.

BREEAM rating 'Very Good'

Fully fitted first floor offices (raised access floors and gas central heated)

Excellent
prominence onto
Manor Royal and
Gatwick Road

15% roof lights

50 kN/sq m floor loading capacity

Large self-contained secure yards