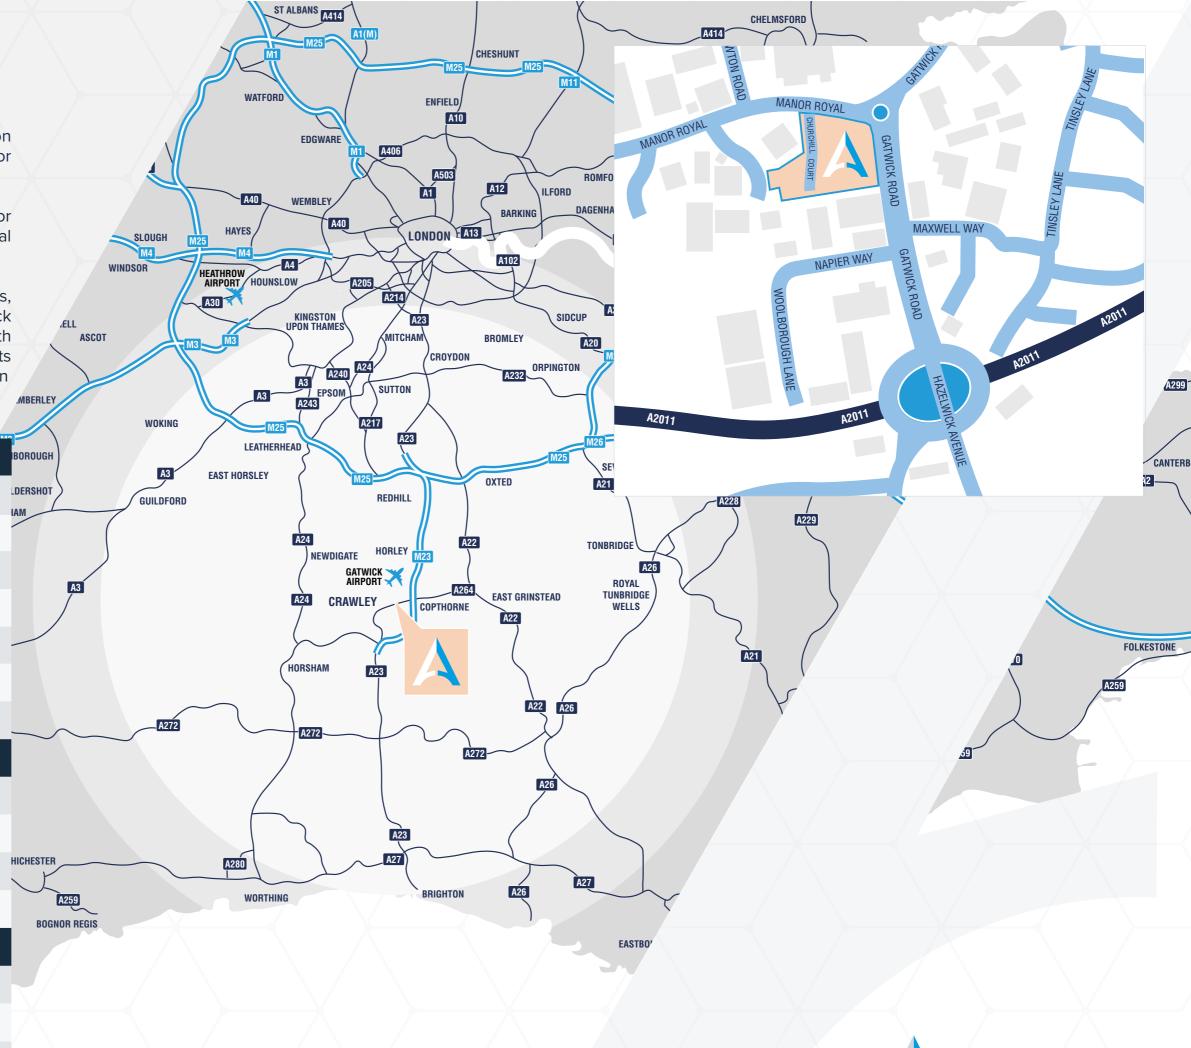

## **LOCATION**

Arrow Point commands a prominent position fronting Gatwick Road, at the gateway to Manor Royal, Crawley.

Crawley is the leading commercial centre for West Sussex,located 30 miles south of Central London and 20 miles North of Brighton.

The town benefits from excellent transport links, strategically located just 4 miles south of Gatwick Airport, 2 miles from the M23 and 17 miles south of the M25 motorway. The town also benefits from excellent rail services and is located within close proximity of Gatwick Airport.