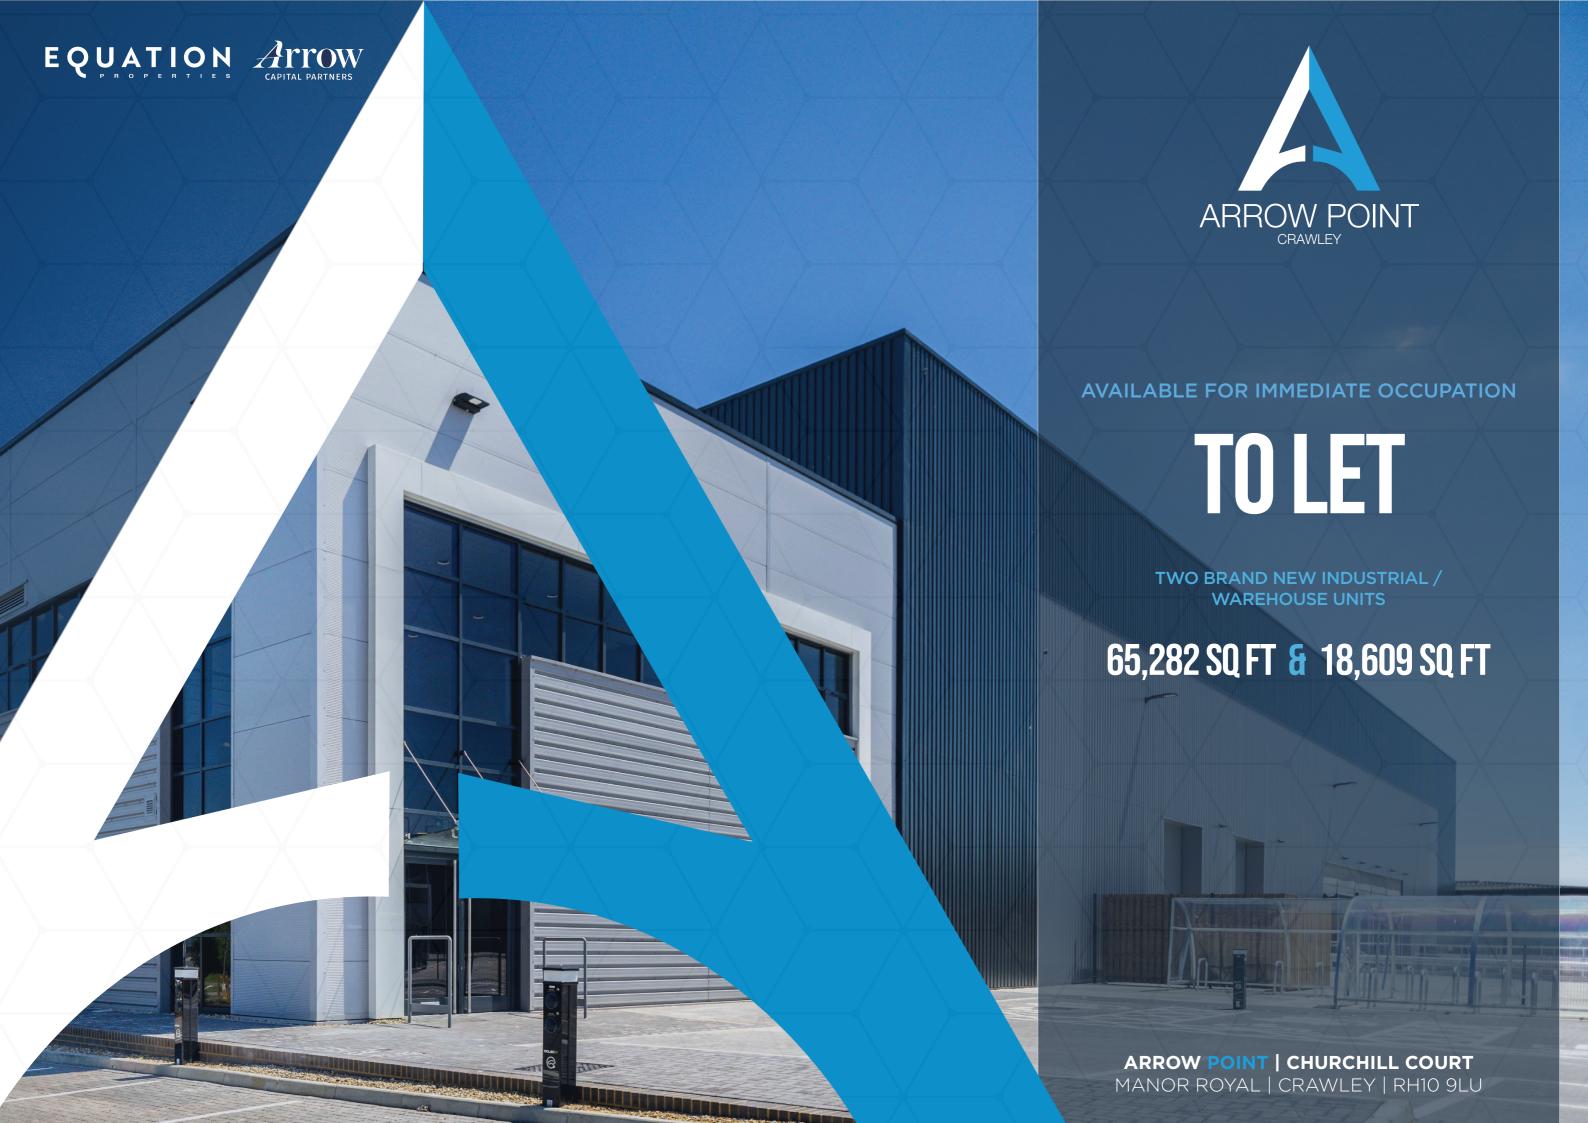

# THE OPPORTUNITY

Arrow Point, Crawley is a brand new, prominently positioned industrial/warehouse development comprising two units of 65,282 sq ft & 18,609 sq ft.

The units have been constructed to the highest specification with dedicated parking and self-contained secure yards to suit a range of industries to include logistics, manufacturing, distribution and trade - amongst others.

BREEAM rating 'Very Good'

Fully fitted first floor offices (raised access floors and gas central heated)

Excellent
prominence onto
Manor Royal and
Gatwick Road

15% roof lights

50 kN/sq m floor loading capacity

Unrestricted 24/7 use

Pedestrian and cycle access with cycle storage provision

Excellent transport network

Established industrial and logistics location

EPC rating

Substantial labour pool of over 235,000 within 20

Large self-contained secure yards