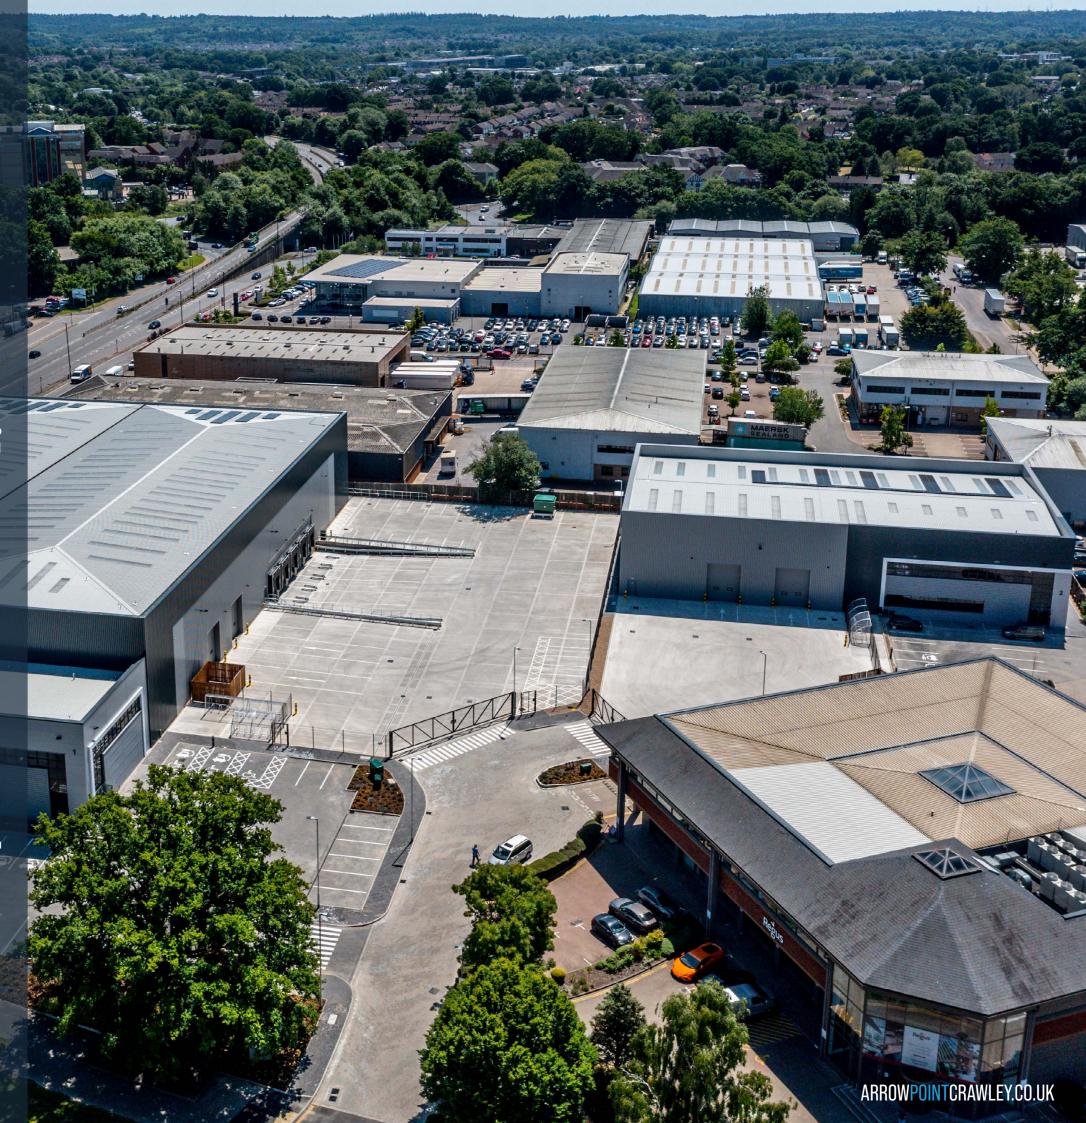

## **LOCATION**

Arrow Point commands a prominent position fronting Gatwick Road, at the gateway to Manor Royal, Crawley.

Crawley is the leading commercial centre for West Sussex,located 30 miles south of Central London and 20 miles North of Brighton.

The town benefits from excellent transport links, strategically located just 4 miles south of Gatwick Airport, 2 miles from the M23 and 17 miles south of the M25 motorway. The town also benefits from excellent rail services and is located within close proximity of Gatwick Airport.