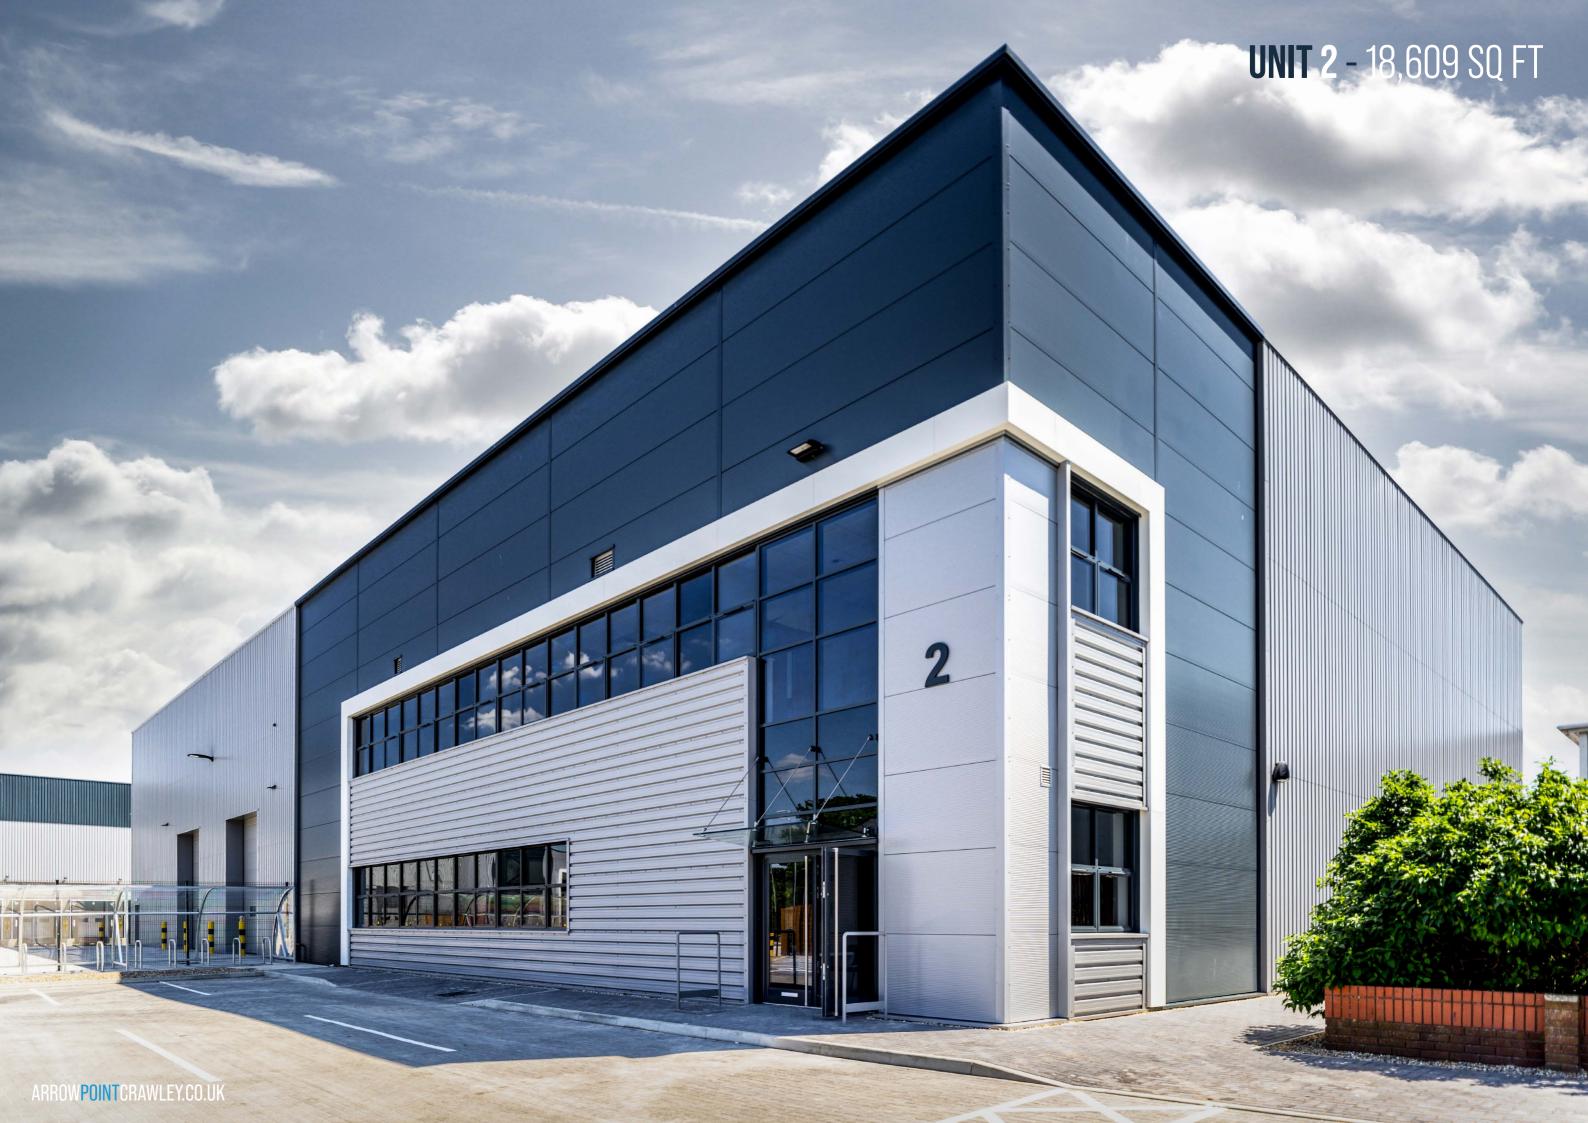

# THE OPPORTUNITY

Arrow Point, Crawley is a brand new, prominently positioned industrial/warehouse development comprising two units of 65,282 sq ft & 18,609 sq ft.

The units have been constructed to the highest specification with dedicated parking and self-contained secure yards to suit a range of industries to include logistics, manufacturing, distribution and trade - amongst others.

BREEAM rating 'Very Good'

Fully fitted first floor offices (raised access floors and gas central heated)

Excellent
prominence onto
Manor Royal and
Gatwick Road

15% roof lights

50 kN/sq m floor loading capacity