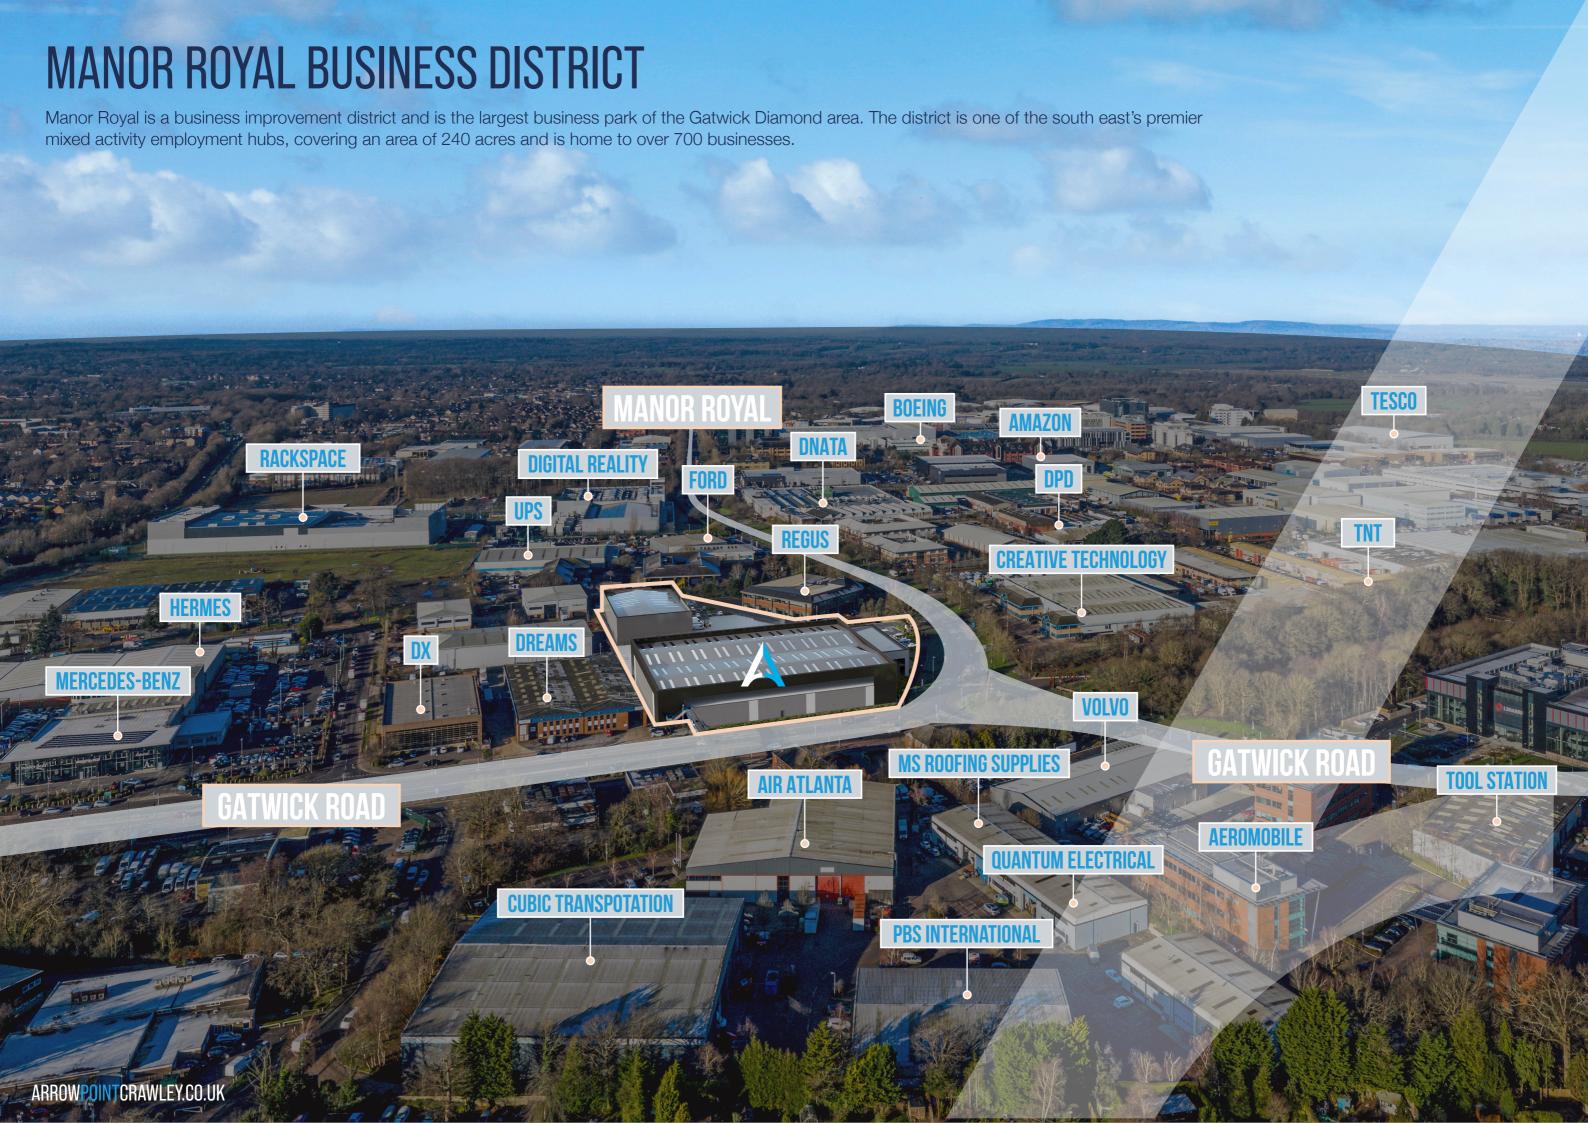

## **LOCATION**

Arrow Point commands a prominent position fronting Gatwick Road, at the gateway to Manor Royal, Crawley.

Crawley is the leading commercial centre for West Sussex,located 30 miles south of Central London and 20 miles North of Brighton.