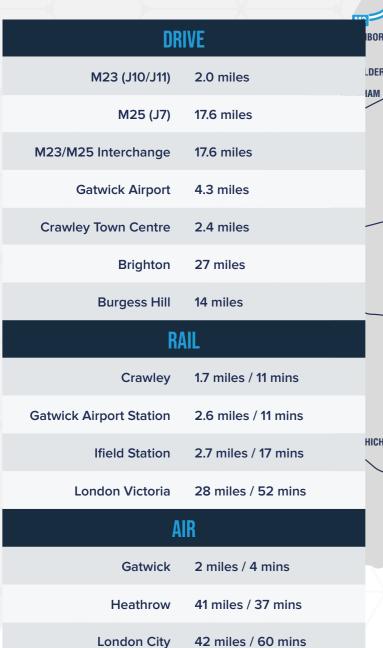

The town benefits from excellent transport links, strategically located just 4 miles south of Gatwick Airport, 2 miles from the M23 and 17 miles south of the M25 motorway. The town also benefits from excellent rail services and is located within close proximity of Gatwick Airport.