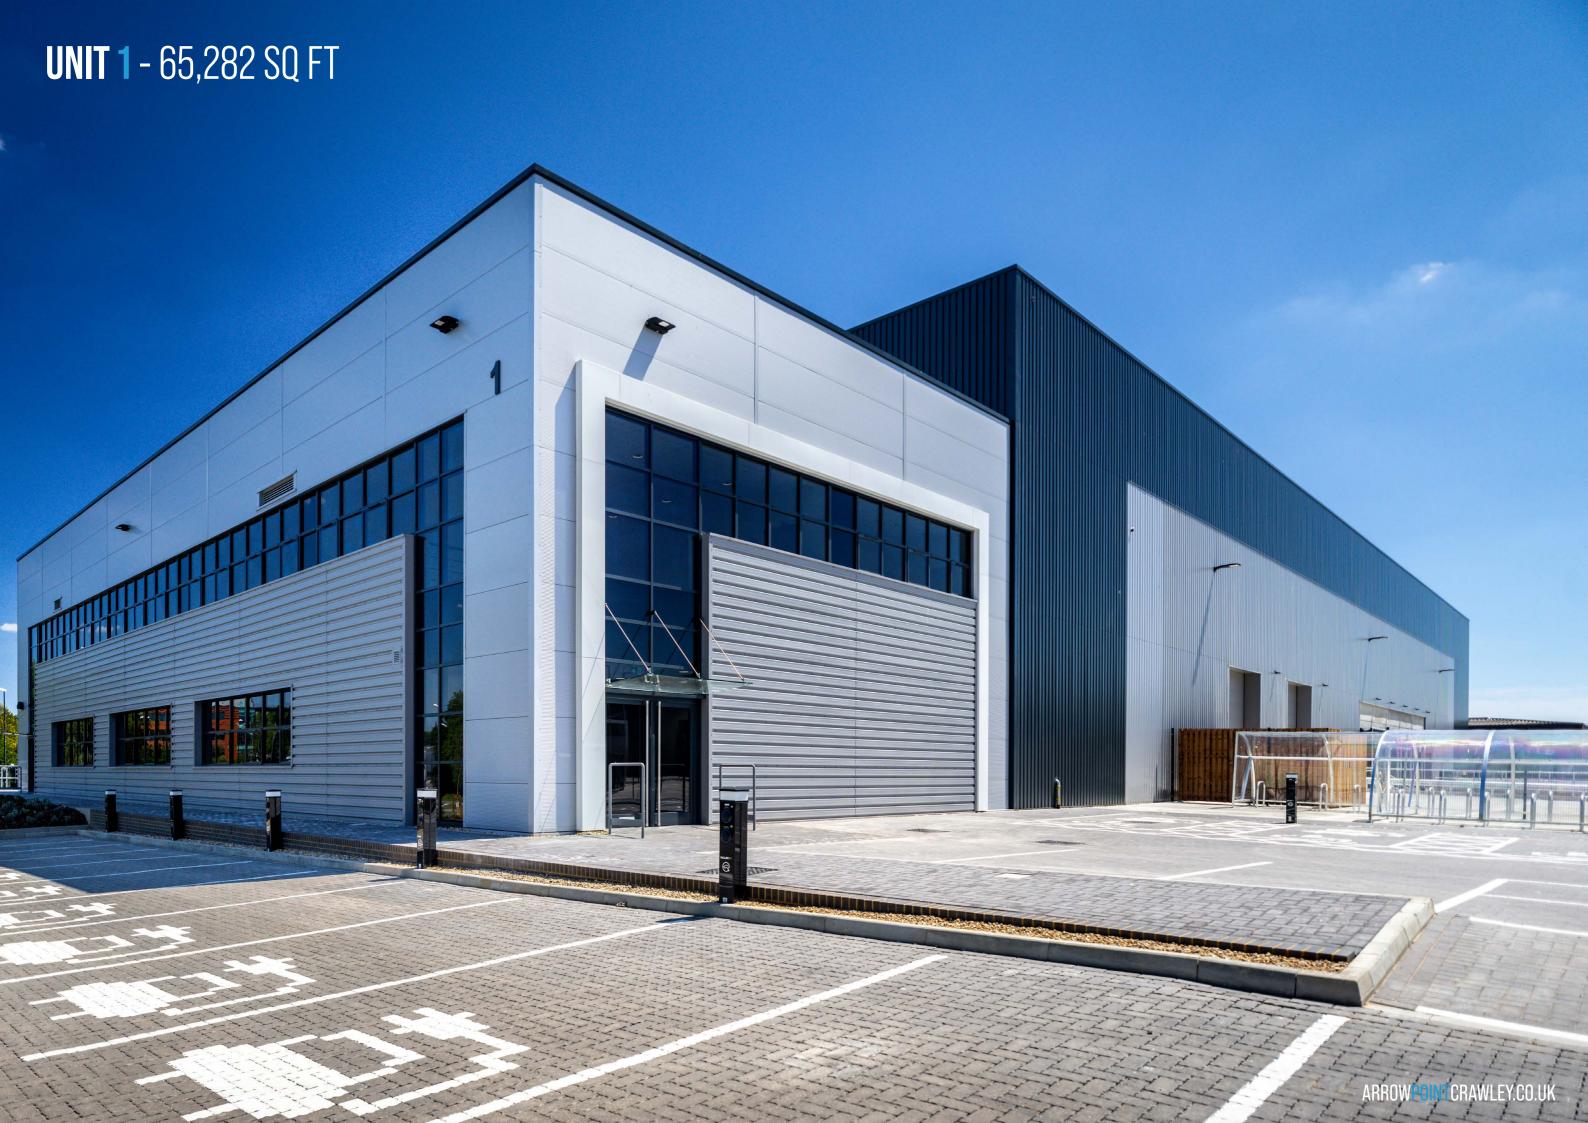

# THE OPPORTUNITY

Arrow Point, Crawley is a brand new, prominently positioned industrial/warehouse development comprising two units of 65,282 sq ft & 18,609 sq ft.

The units have been constructed to the highest specification with dedicated parking and self-contained secure yards to suit a range of industries to include logistics, manufacturing, distribution and trade - amongst others.

BREEAM rating 'Very Good'

Fully fitted first floor offices (raised access floors and gas central heated)

Excellent
prominence onto
Manor Royal and
Gatwick Road

15% roof lights

50 kN/sq m floor loading capacity