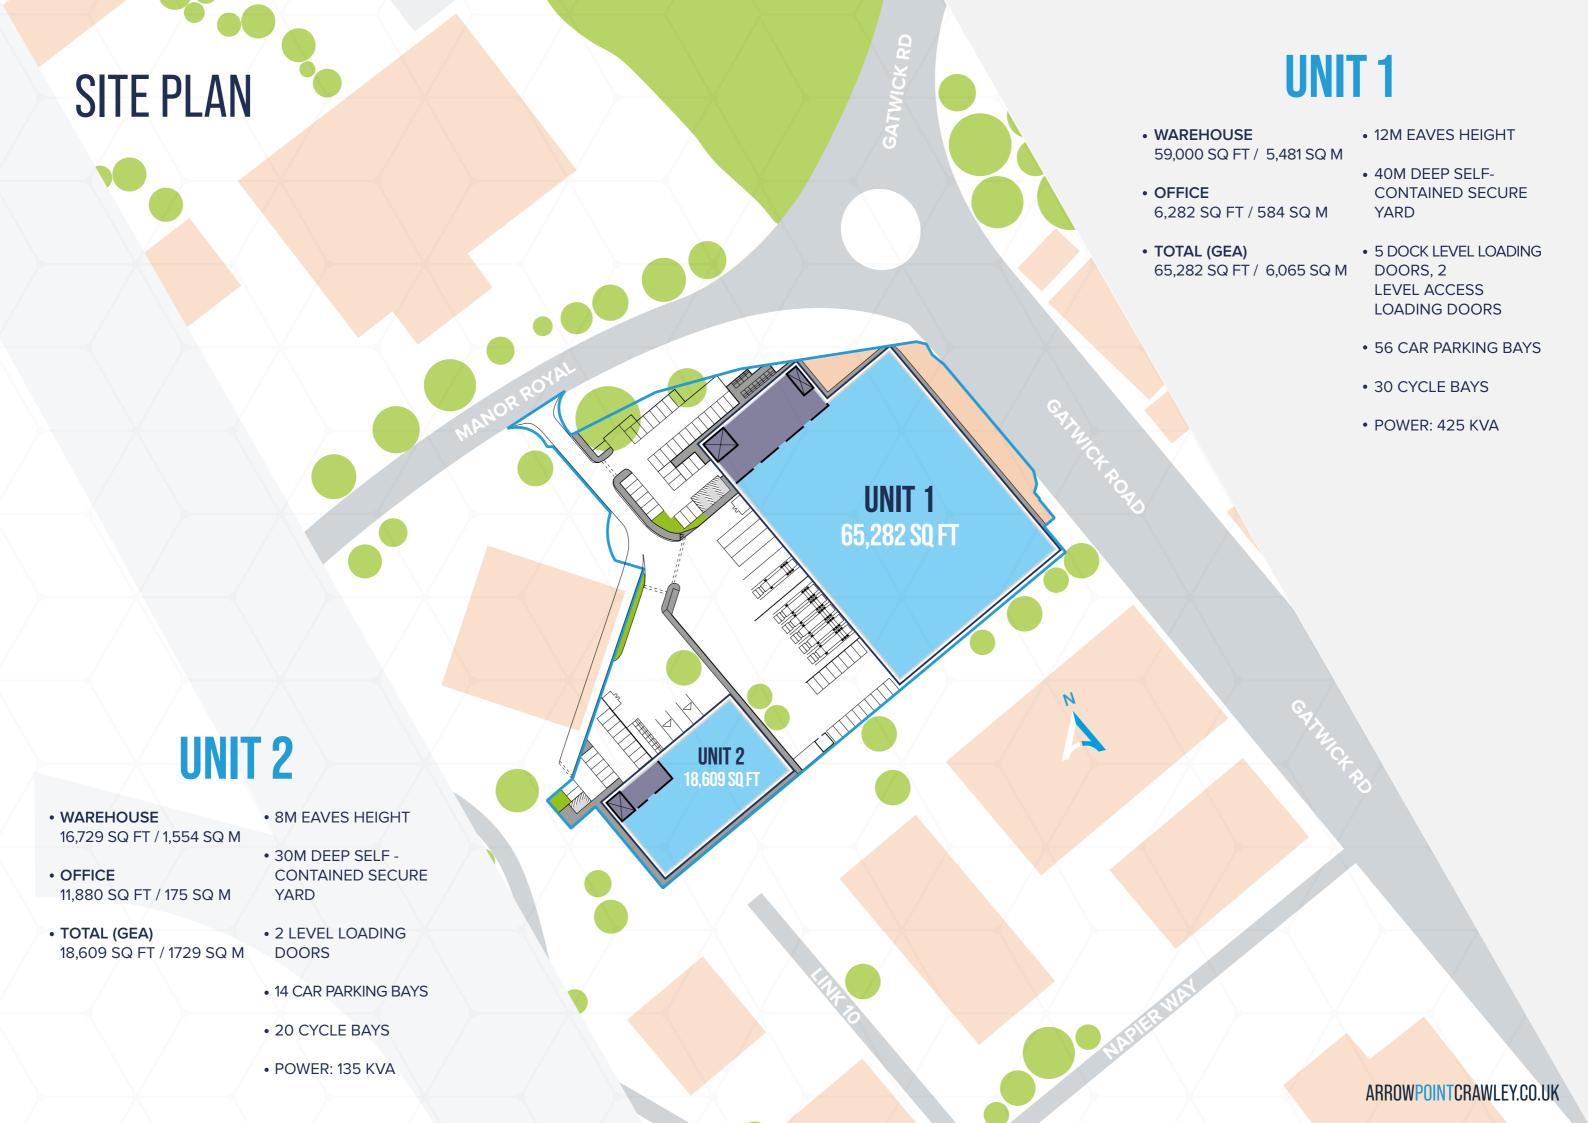

# THE OPPORTUNITY

Arrow Point, Crawley is a brand new, prominently positioned industrial/warehouse development comprising two units of 65,282 sq ft & 18,609 sq ft.

The units have been constructed to the highest specification with dedicated parking and self-contained secure yards to suit a range of industries to include logistics, manufacturing, distribution and trade - amongst others.

BREEAM rating 'Very Good'

Fully fitted first floor offices (raised access floors and gas central heated)

Excellent
prominence onto
Manor Royal and
Gatwick Road

15% roof lights

50 kN/sq m floor loading capacity

Unrestricted 24/7 use

Pedestrian and cycle access with cycle storage provision

Excellent transport network

Established industrial and logistics location

EPC rating

Substantial labour pool of over 235,000 within 20

Large self-contained secure yards