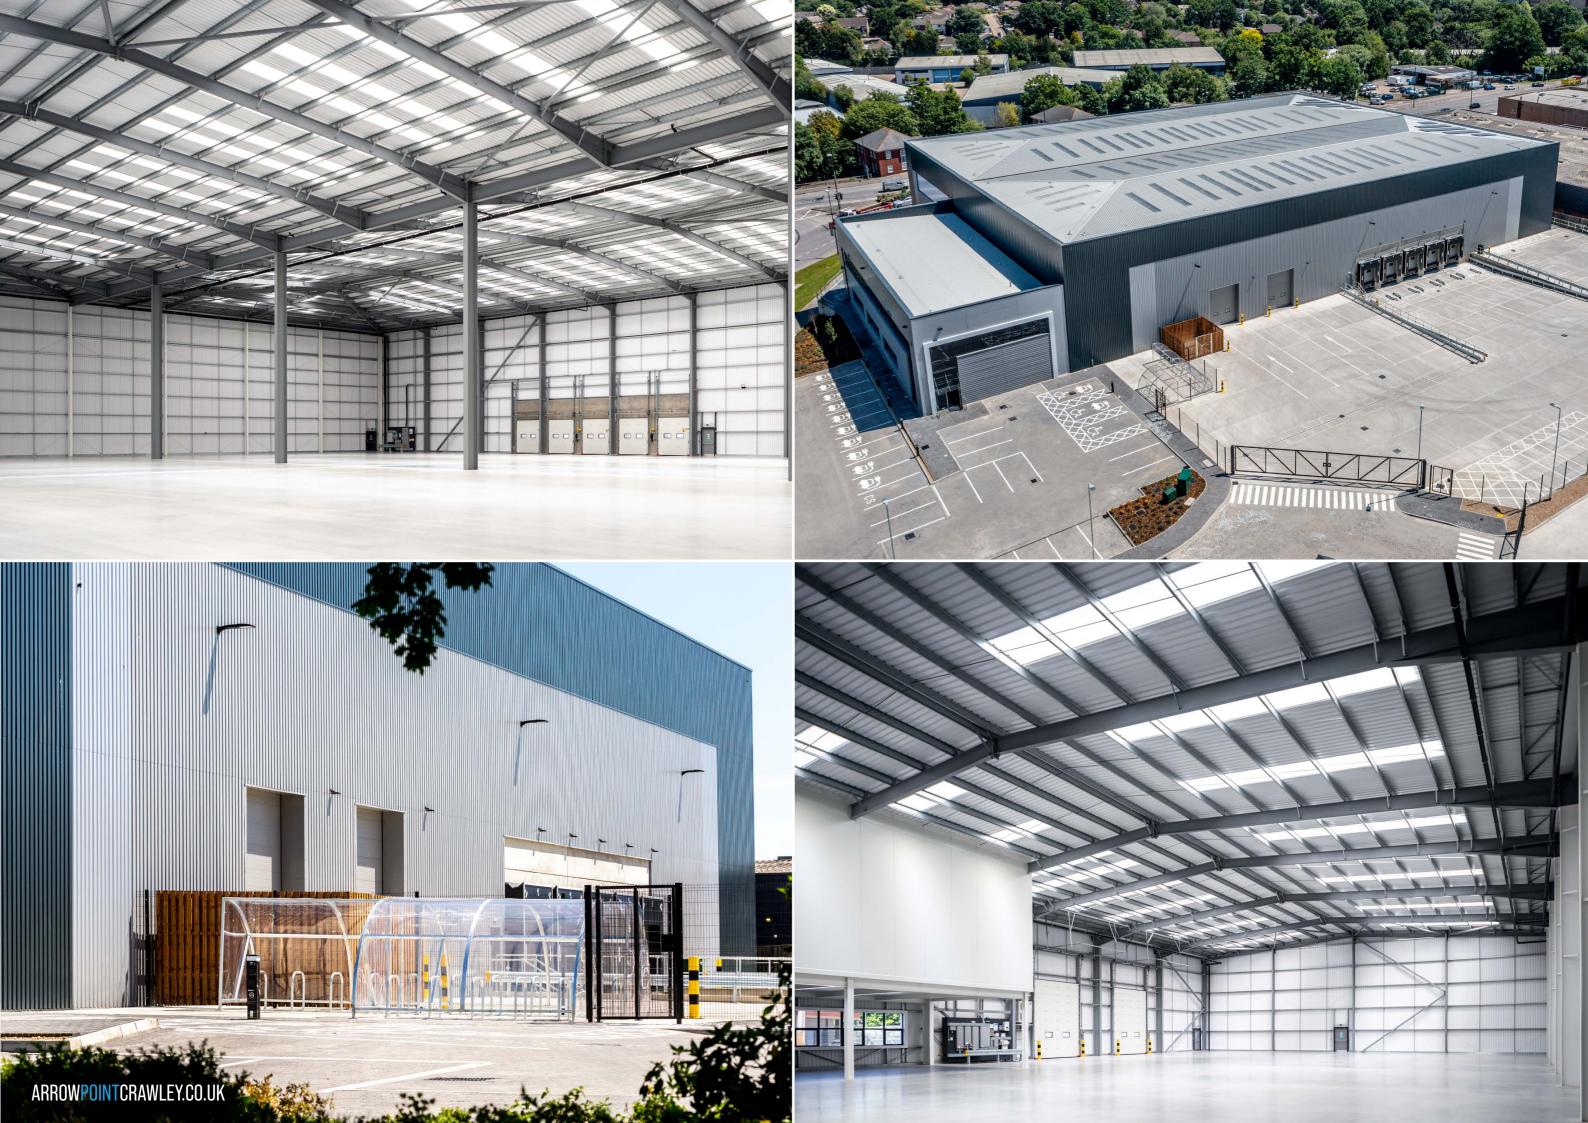

# THE OPPORTUNITY

Arrow Point, Crawley is a brand new, prominently positioned industrial/warehouse development comprising two units of 65,282 sq ft & 18,609 sq ft.

The units have been constructed to the highest specification with dedicated parking and self-contained secure yards to suit a range of industries to include logistics, manufacturing, distribution and trade - amongst others.

BREEAM rating 'Very Good'

Fully fitted first floor offices (raised access floors and gas central heated)

Excellent
prominence onto
Manor Royal and
Gatwick Road

15% roof lights

50 kN/sq m floor loading capacity

Unrestricted 24/7 use

Pedestrian and cycle access with cycle storage provision

Excellent transport network

Established industrial and logistics location

EPC rating

Substantial labour pool of over 235,000 within 20

Large self-contained secure yards