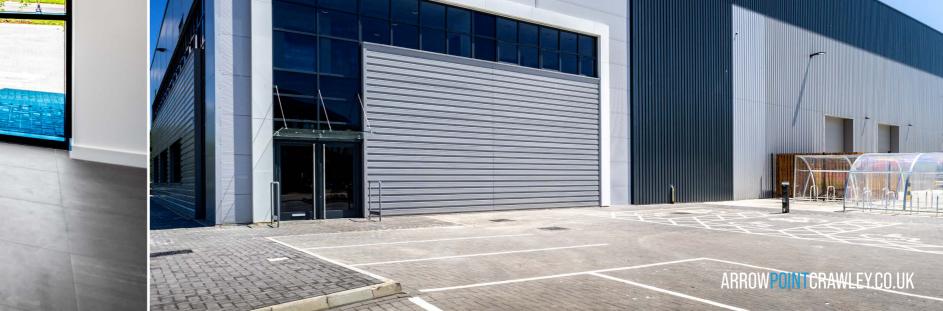

# THE OPPORTUNITY

Arrow Point, Crawley is a brand new, prominently positioned industrial/warehouse development comprising two units of 65,282 sq ft & 18,609 sq ft.

The units have been constructed to the highest specification with dedicated parking and self-contained secure yards to suit a range of industries to include logistics, manufacturing, distribution and trade - amongst others.

BREEAM rating 'Very Good'

Fully fitted first floor offices (raised access floors and gas central heated)

Excellent
prominence onto
Manor Royal and
Gatwick Road

15% roof lights

50 kN/sq m floor loading capacity

Large self-contained secure yards