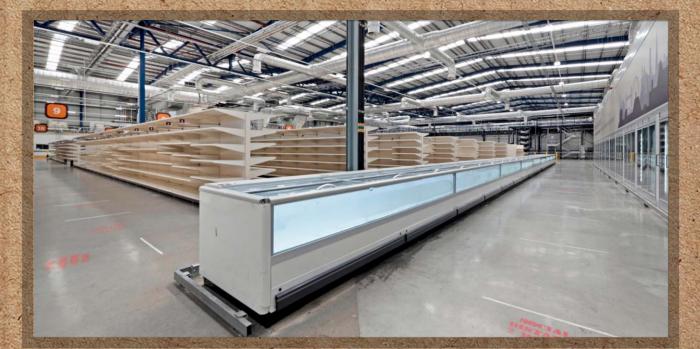

## THE OPPORTUNITY

UNRIVALLED 'BIG-BOX' LOGISTICS IN ZONE 2 INNER LONDON. MODERN, HIGH QUALITY CONSTRUCTION WITH EXTENSIVE FIT-OUT OPPORTUNITIES - REPRESENTING A UNIQUE AND RARELY AVAILABLE PRODUCT CATERING TO A WIDE VARIETY OF OCCUPIERS. WITH A VERY LOW SITE DENSITY, ALLOWING LARGE VEHICLE LOADING AND MANDEUVRING INCLUDING 360 CIRCULATION, THE SITE'S SCALE, SPECIFICATION AND LOCATION MAKE IT THE IDEAL DISTRIBUTION CENTRE FOR NATIONAL, INTERNATIONAL AND REGIONAL OCCUPIER LOGISTICS

HIGHER AVERAGE SPEED
ON LOCALLY CONTROLLED
'A' ROADS (12.9 MPH)
COMPARED TO THE
AVERAGE FOR INNER
LONDON (11 MPH).

LOADING DOORS

CURRENT SUPPLY AGREEMENT OF 1200KVA

SUSPENDED CEILING

RAISED FLOOR

VERY LOW BUILD SITE DENSITY

FULL CIRCULATION
ACCESS ROAD

ATRIUM/

RECEPTION AREA

EAVES HEIGHT

CONTAINED SITE

54M YARD AT WIDEST POINT

165 CAR PARKING SPACES/ GENEROUS HGV PARKING

RETURNS GANTRY & CANOPY