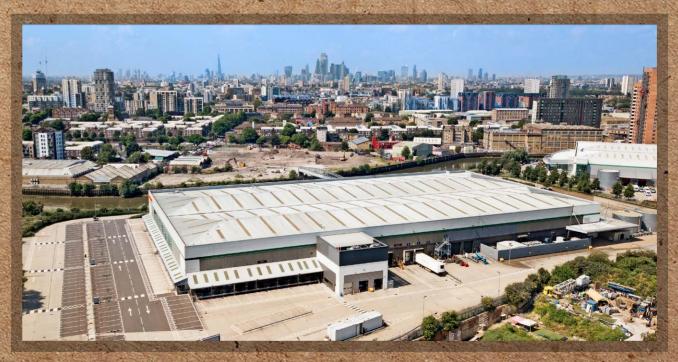

## THE OPPORTUNITY

UNRIVALLED 'BIG-BOX' LOGISTICS IN ZONE 2 INNER LONDON. MODERN, HIGH QUALITY CONSTRUCTION WITH EXTENSIVE FIT-OUT OPPORTUNITIES - REPRESENTING A UNIQUE AND RARELY AVAILABLE PRODUCT CATERING TO A WIDE VARIETY OF OCCUPIERS. WITH A VERY LOW SITE DENSITY, ALLOWING LARGE VEHICLE LOADING AND MANDEUVRING INCLUDING 360 CIRCULATION, THE SITE'S SCALE, SPECIFICATION AND LOCATION MAKE IT THE IDEAL DISTRIBUTION CENTRE FOR NATIONAL, INTERNATIONAL AND REGIONAL OCCUPIER LOGISTICS

THE PROPERTY IS LOCATED IN BROMLEY-BY-BOW IN EAST LONDON. BROMLEY-BY-BOW IS SITUATED TO THE EAST OF THE CITY OF LONDON, APPROXIMATELY 0.5 MILE NORTH EAST OF CANARY WHARF AND ONLY ONE MILE SOUTH OF THE OLYMPIC ZONE IN STRATFORD.