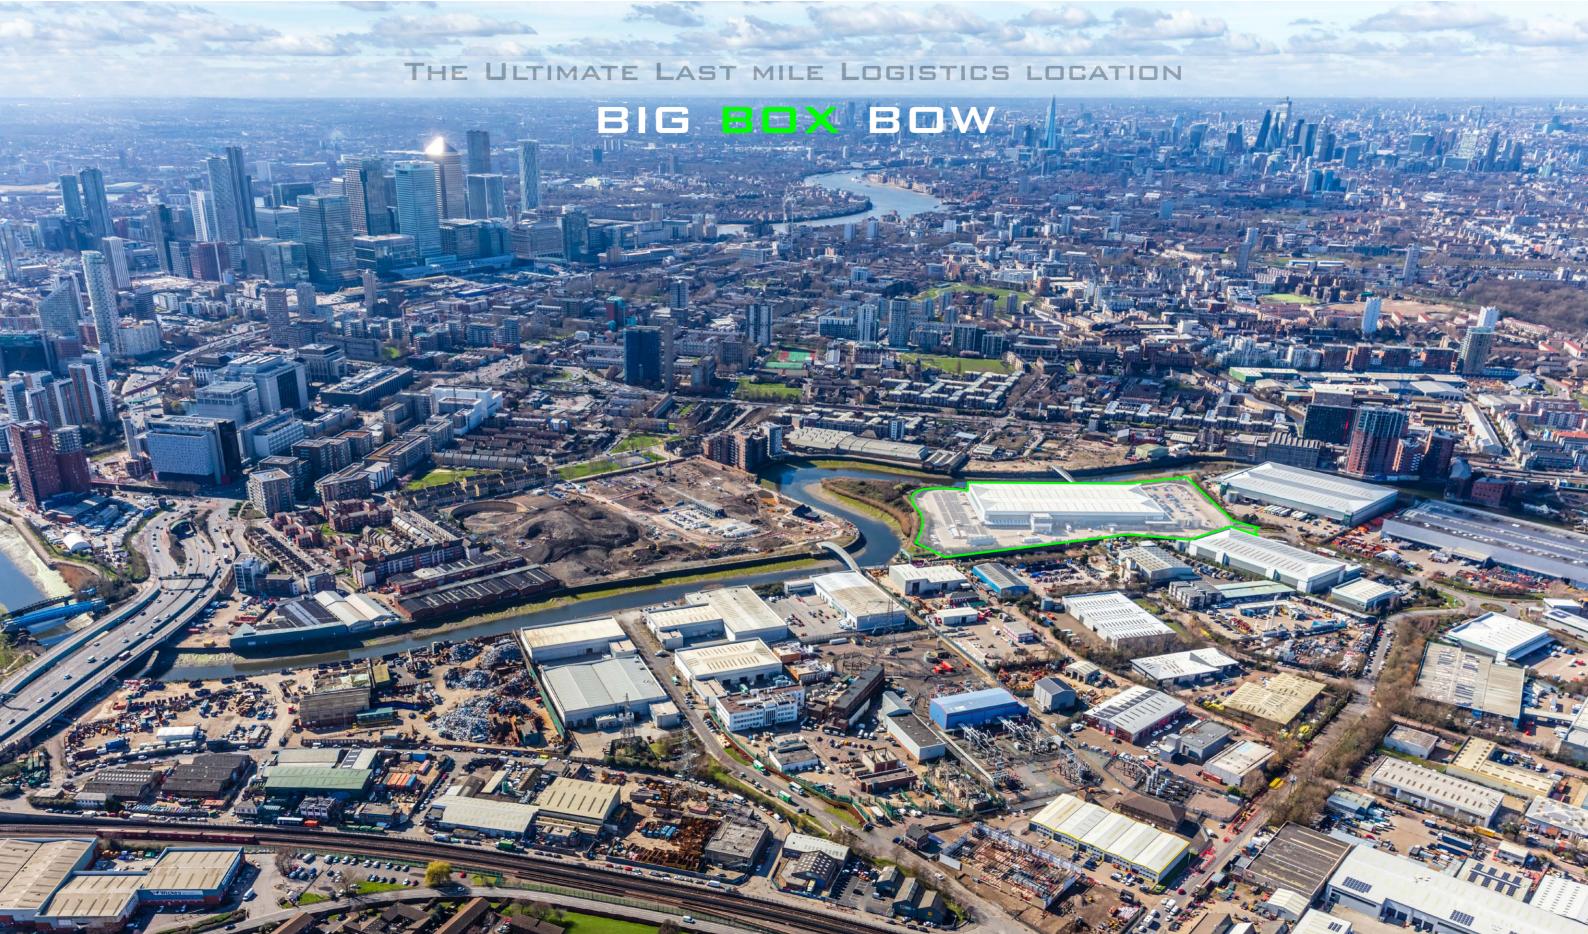

## THE OPPORTUNITY

UNRIVALLED 'BIG-BOX' LOGISTICS IN ZONE 2 INNER LONDON. MODERN, HIGH QUALITY CONSTRUCTION WITH EXTENSIVE FIT-OUT OPPORTUNITIES - REPRESENTING A UNIQUE AND RARELY AVAILABLE PRODUCT CATERING TO A WIDE VARIETY OF OCCUPIERS. WITH A VERY LOW SITE DENSITY, ALLOWING LARGE VEHICLE LOADING AND MANDEUVRING INCLUDING 360 CIRCULATION, THE SITE'S SCALE, SPECIFICATION AND LOCATION MAKE IT THE IDEAL DISTRIBUTION CENTRE FOR NATIONAL, INTERNATIONAL AND REGIONAL OCCUPIER LOGISTICS

THE PROPERTY IS LOCATED IN BROMLEY-BY-BOW IN EAST LONDON. BROMLEY-BY-BOW IS SITUATED TO THE EAST OF THE CITY OF LONDON, APPROXIMATELY 0.5 MILE NORTH EAST OF CANARY WHARF AND ONLY ONE MILE SOUTH OF THE OLYMPIC ZONE IN STRATFORD.