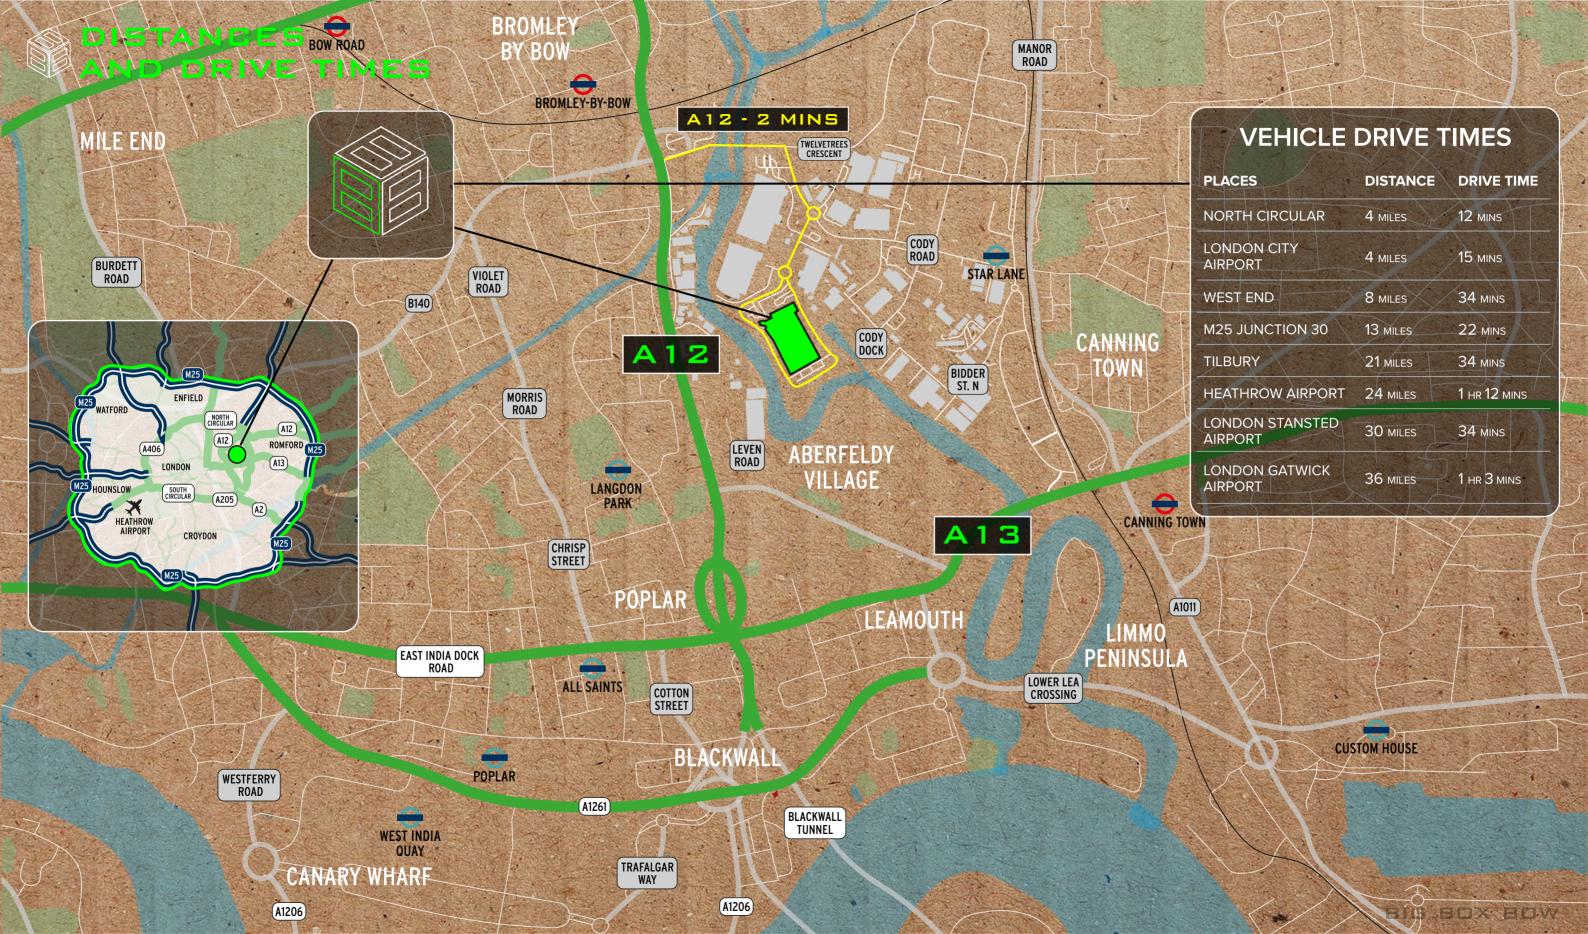

THE PROPERTY IS LOCATED IN BROMLEY-BY-BOW IN EAST LONDON. BROMLEY-BY-BOW IS SITUATED TO THE EAST OF THE CITY OF LONDON, APPROXIMATELY 0.5 MILE NORTH EAST OF CANARY WHARF AND ONLY ONE MILE SOUTH OF THE OLYMPIC ZONE IN STRATFORD.