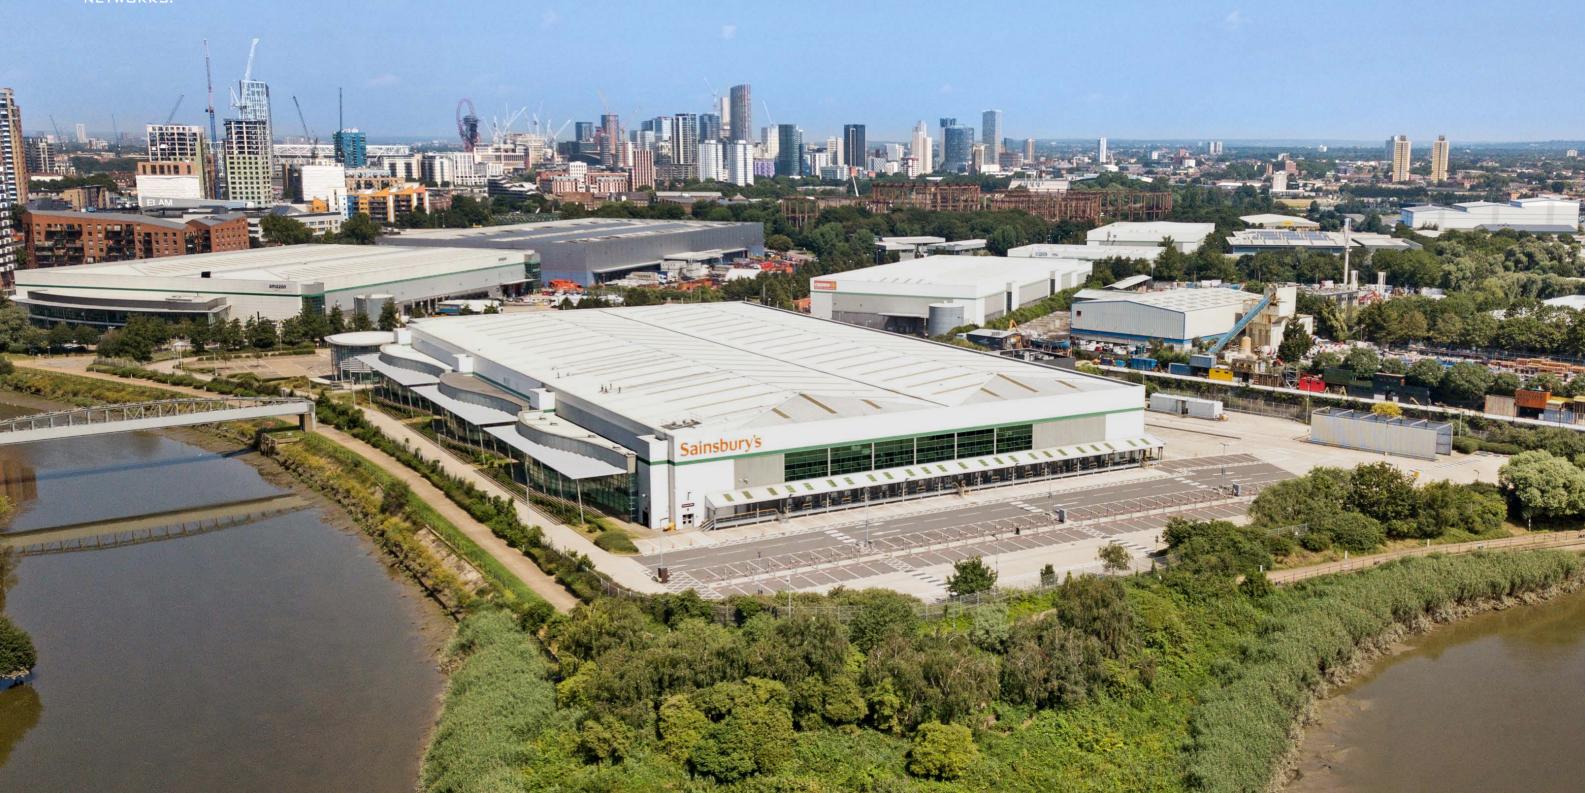

## THE OPPORTUNITY

UNRIVALLED 'BIG-BOX' LOGISTICS IN ZONE 2 INNER LONDON. MODERN, HIGH QUALITY CONSTRUCTION WITH EXTENSIVE FIT-OUT OPPORTUNITIES - REPRESENTING A UNIQUE AND RARELY AVAILABLE PRODUCT CATERING TO A WIDE VARIETY OF OCCUPIERS. WITH A VERY LOW SITE DENSITY, ALLOWING LARGE VEHICLE LOADING AND MANDEUVRING INCLUDING 360 CIRCULATION, THE SITE'S SCALE, SPECIFICATION AND LOCATION MAKE IT THE IDEAL DISTRIBUTION CENTRE FOR NATIONAL, INTERNATIONAL AND REGIONAL OCCUPIER LOGISTICS

HIGHER AVERAGE SPEED
ON LOCALLY CONTROLLED
'A' ROADS (12.9 MPH)
COMPARED TO THE
AVERAGE FOR INNER
LONDON (11 MPH).

LOADING DOORS

CURRENT SUPPLY AGREEMENT OF 1200KVA

SUSPENDED CEILING

RAISED FLOOR

VERY LOW BUILD SITE DENSITY

FULL CIRCULATION
ACCESS ROAD

ATRIUM/

RECEPTION AREA

EAVES HEIGHT

CONTAINED SITE

54M YARD AT WIDEST POINT

165 CAR PARKING SPACES/ GENEROUS HGV PARKING

RETURNS GANTRY & CANOPY

LOADING DOORS

CLEAR HEIGHT

MODERN OFFICE ACCOMMODATION

CANTEEN/ KITCHEN

QUALITY LANDSCAPED ENVIRONMENT