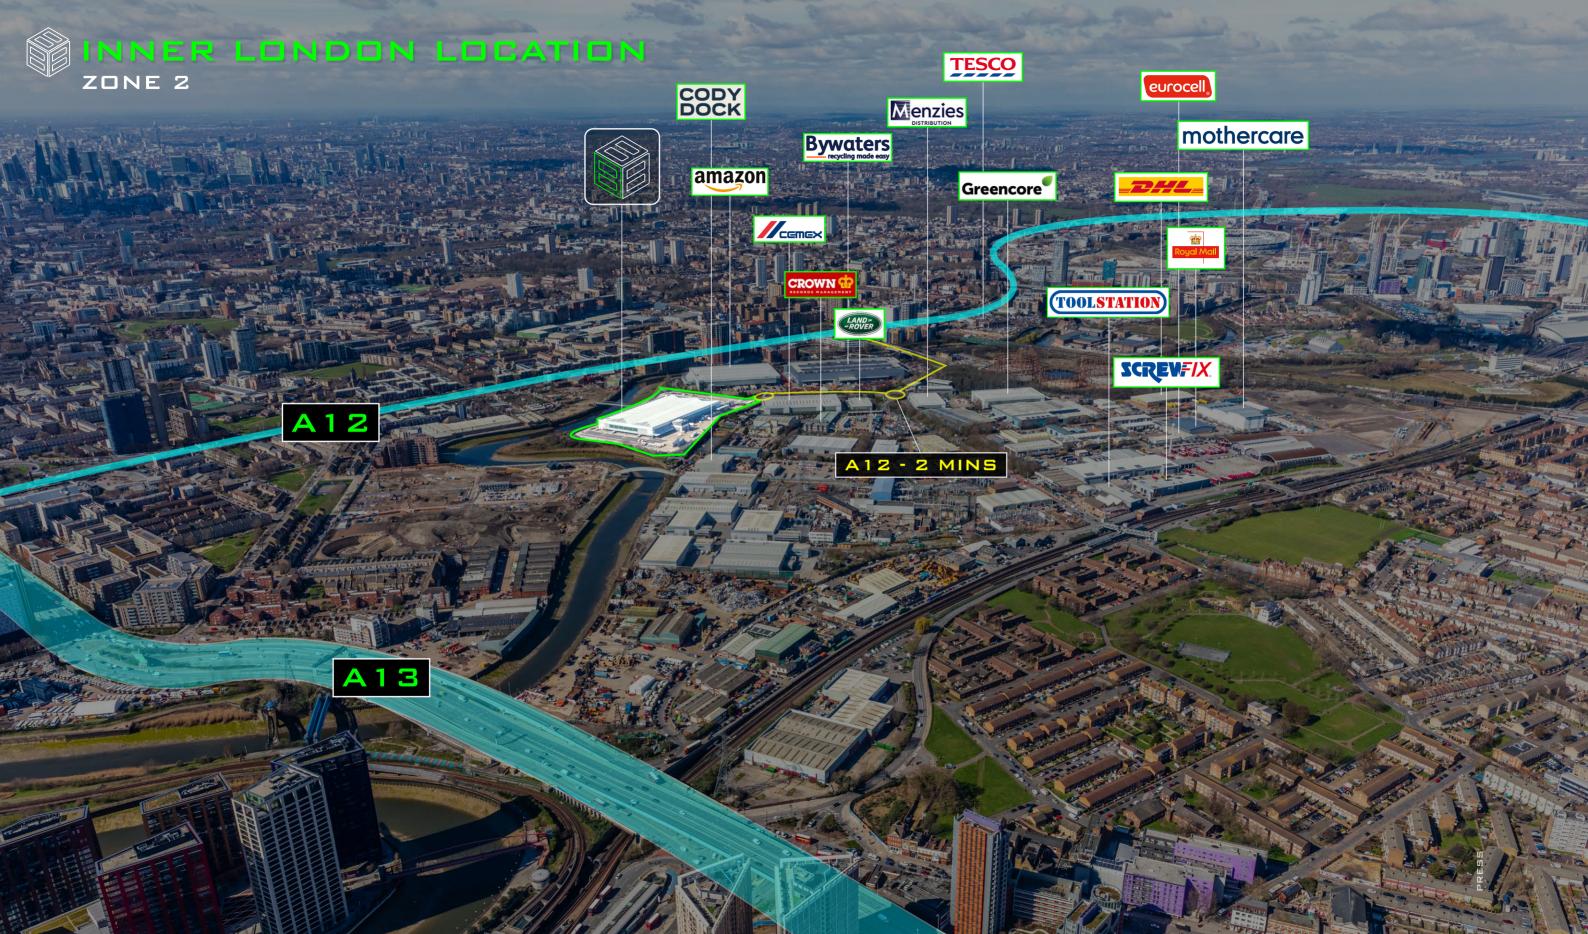

### LABBUR & DEMOGRAPHICS

LOCATED IN AN INNER EAST LONDON SUBURB PROVIDING UNRIVALLED ACCESS TO THE NATION'S CAPITAL AND WIDER NATIONAL LOGISTICS NETWORK. THE BOROUGH HAS EXPERIENCED LARGE-SCALE REGENERATION IN RECENT YEARS THAT HAS SIGNIFICANT IMPROVEMENTS IN THE QUALITY OF THE ENVIRONMENT BENEFITING ITS RESIDENTS, TRANSIENT WORKFORCE AND BUSINESSES.

THE PROPERTY IS LOCATED IN BROMLEY-BY-BOW IN EAST LONDON. BROMLEY-BY-BOW IS SITUATED TO THE EAST OF THE CITY OF LONDON, APPROXIMATELY 0.5 MILE NORTH EAST OF CANARY WHARF AND ONLY ONE MILE SOUTH OF THE OLYMPIC ZONE IN STRATFORD.