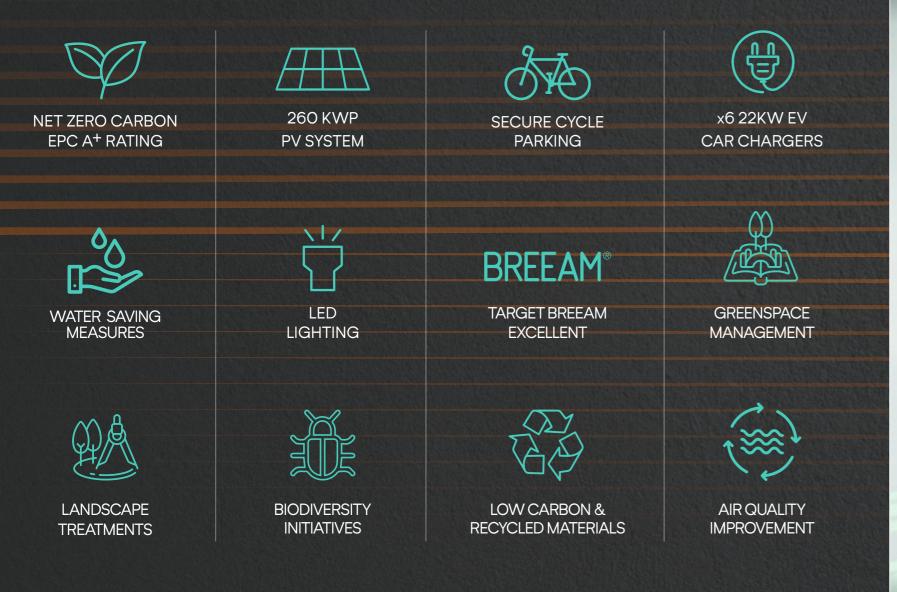

## **GREEN SPECS**

ESG has been central to the design of this building and ensures that an occupier has the latest technology and initiatives to support their own ESG objectives. The 1000kVa power supply ensures energy security as a business grows and the flexibility to meet the demands of additional electric vehicle reliance.

Additionally, a 260kWP Solar PV system ensures that energy costs from the grid are greatly reduced and enough additional electricity is produced to achieve Net Zero Carbon for base build energy usage. Several other initiatives have been incorporated to deliver a modern high specification building both environmentally and in terms of welfare for the end users, including rainwater harvesting, secure by design features and green breakout spaces.