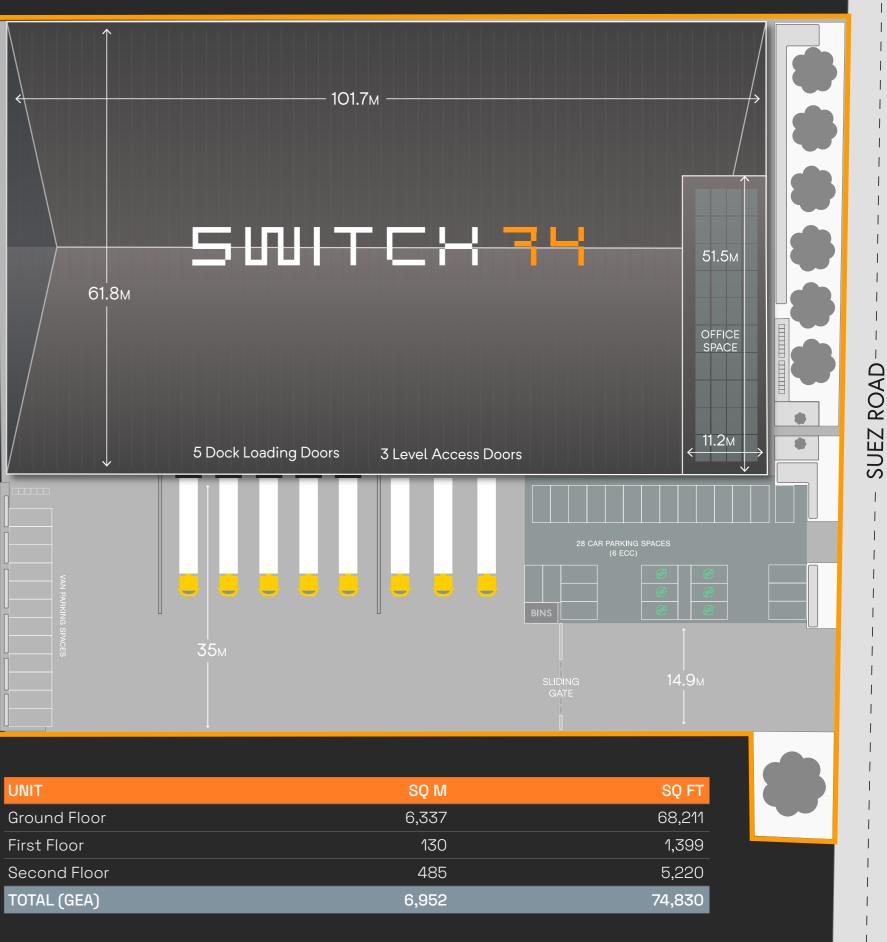

# 

CAPITALINDUSTRIA



Switch74.co.uk Available Q4 2024 /// rally.foil.hurls

BRAND NEW, HIGH SPEC, URBAN LOGISTICS / WAREHOUSE UNIT

74,830 SQ FT

STRATEGICALLY LOCATED IN ENFIELD WITH QUICK ACCESS TO CENTRAL LONDON AND THE M25

SWITCH 74

din ny

43 SUEZ ROAD | ENFIELD | EN3 7SN

#### SMITCH 34

Located just off Mollison Avenue (A1055) SWITCH 74 is a perfectly located North London urban distribution warehouse. Centered within Enfield's industrial and business district, it contains immediate access to a wide variety of local amenities and provides excellent frontage when viewed from either direction.

amazon

## arrowxl SWITCH 74 **BEAVERTOWN** NETFLIX CITY OF LONDON PONDERS END **Powerday** Johnson Matthey

Kelly Group











A DECEMBER OF THE OWNER

### SMITCH 74





# SPECIFICATION

# LOCATION

SWITCH 74 is located just off Mollison Avenue (A1055) in the centre of Enfield's industrial/logistics and business hub and has excellent frontage when viewed from either direction.

The immediate road network provides excellent access to Central London, North Circular (A406), M25, M1 and M11 Motorways. The unit also benefits from excellent public transport links being located adjacent to Brimsdown station, providing rail links directly to Tottenham Hale (15 minutes), London Liverpool Street (30 minutes), as well as services to Gatwick and Heathrow airport.

| $\left( \begin{array}{c} \\ \\ \end{array} \right)$ |             |           |
|-----------------------------------------------------|-------------|-----------|
| ~~