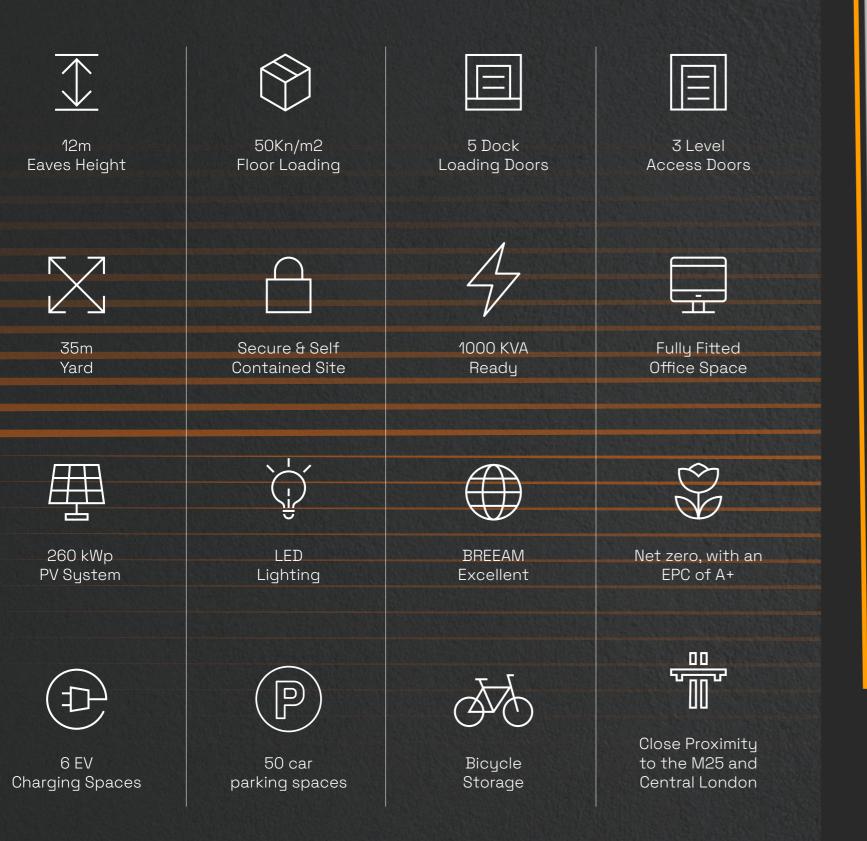

# SPECIFICATION

## **GREEN SPECS**

ESG has been central to the design of this building and ensures that an occupier has the latest technology and initiatives to support their own ESG objectives. The 1000kVa power supply ensures energy security as a business grows and the flexibility to meet the demands of additional electric vehicle reliance.

Additionally, a 260kWP Solar PV system ensures that energy costs from the grid are greatly reduced and enough additional electricity is produced to achieve Net Zero Carbon for base build energy usage. Several other initiatives have been incorporated to deliver a modern high specification building both environmentally and in terms of welfare for the end users, including rainwater harvesting, secure by design features and green breakout spaces.