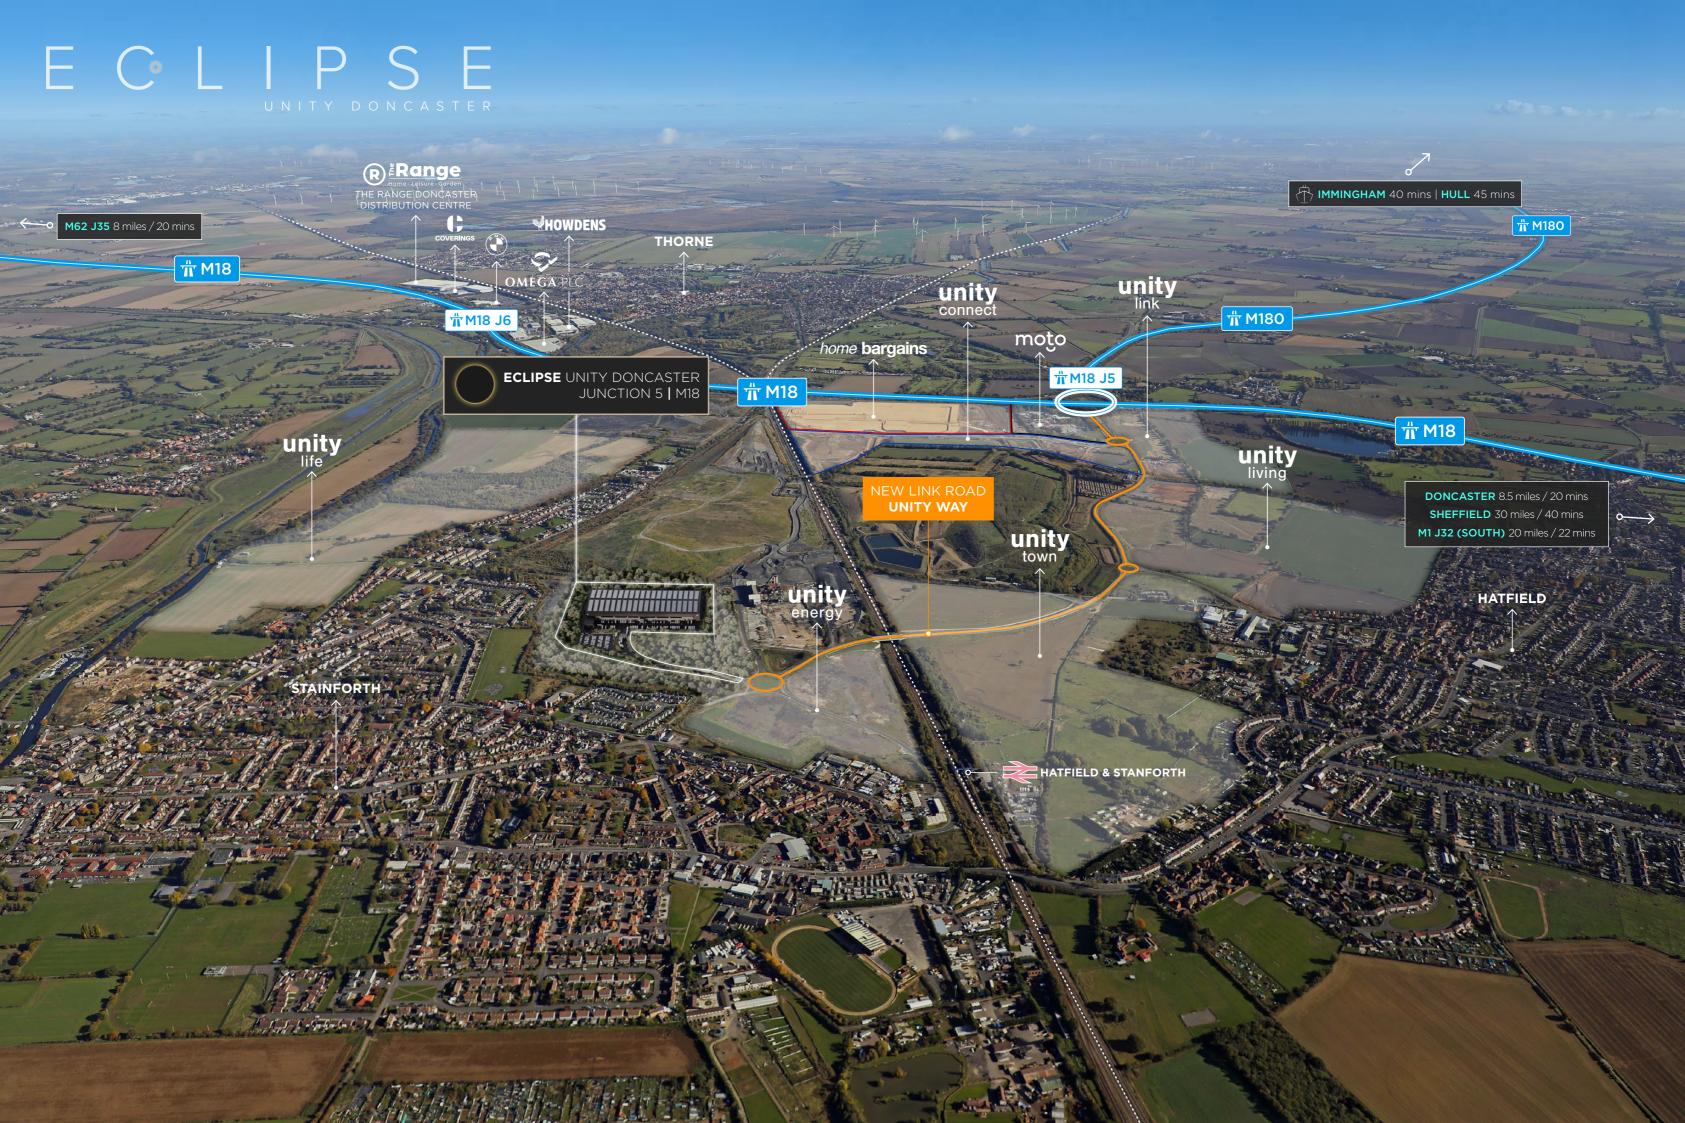

### THE LOCATION

Eclipse is a brand new development situated along a prime arterial highway at the intersection of Junction 5 / M18 and the M180 motorway.

The location delivers unrivalled access to regional markets, providing direct exposure to an estimated population of 11.6 million within a 30 minute drivetime in addition to prime links to the UK motorway / logistics network.

A new link road connect this prime development to the motorway interchange which in turn provides easy access to J35/M62 (7 miles / 9 minutes), the A1(M)/J35 (11.6 miles / 13 minutes), and J32/M1 (20 miles / 21 minutes).

Unity is set to become an employment location of regional significance with 3,000 new homes delivering an estimated 7,000 new jobs.

The supply of labour and access to markets is regionally unrivalled and will continue to drive inward investment into a thriving commercial hub growing businesses and expanding into the future of business connectivity.