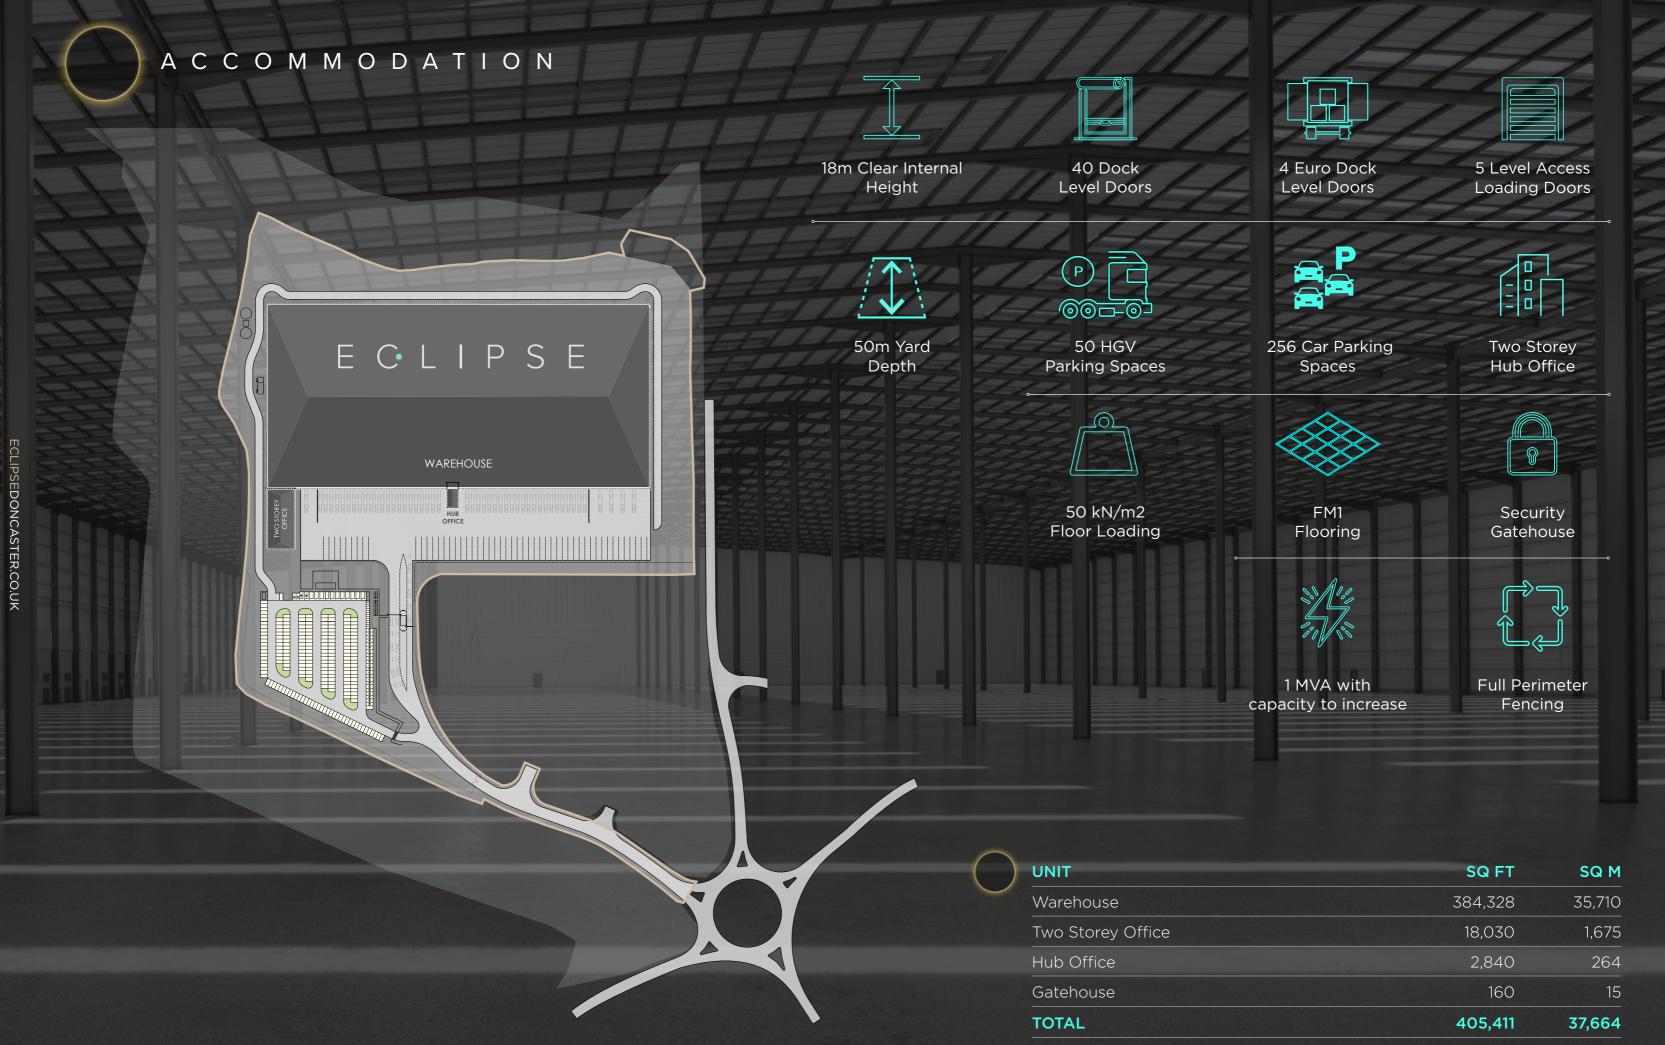

|            |           |
| London     | 172 miles  |                 |           |            |           |







Unity is set to become an employment location of regional significance with 3,000 new homes delivering an estimated 7,000 new jobs.

The supply of labour and access to markets is regionally unrivalled and will continue to drive inward investment into a thriving commercial hub growing businesses and expanding into the future of business connectivity.



Doncaster's Economy Supports 8,800 Businesses, 122,500 Jobs



The Largest

Metropolitan

Borough Covering

220 Square Miles

Of Opportunity

581 819

Manufacturing Transportation And
Businesses Storage Businesses



Access To 11.6 Million People Within A 30 Mile Radius



The Median Gross Weekly Wage Is £479











and social impacts associated with occupation.

INDICATIVE IMAGE

## E C L I P S E

#### **CBRE**

### Colliers

MIKE BAUGH

M: +44 (0) 7785 284994 E: mike.baugh@cbre.com

DANIELLE RAUNJAK

M: +44 (0) 7714 145 984 E: danielle.raunjak@cbre.com ROB WHATMUFF

M: +44 7703 393 145

E: robert.whatmuff@colliers.com

SIMON HILL

M: +44 7736 480 041

E: simon.hill@colliers.com

A Development by:





DISCLAIMER PROPERTY DETAILS. These particulars, whilst believed to be accurate are set out as a general outline only for guidance and do not constitute any part of an offer or contract. Intending purchasers should not rely on them as statements or representation of fact, but must satisfy themselves by inspection or otherwise as to their accuracy. We have not carried out a detailed survey nor tested