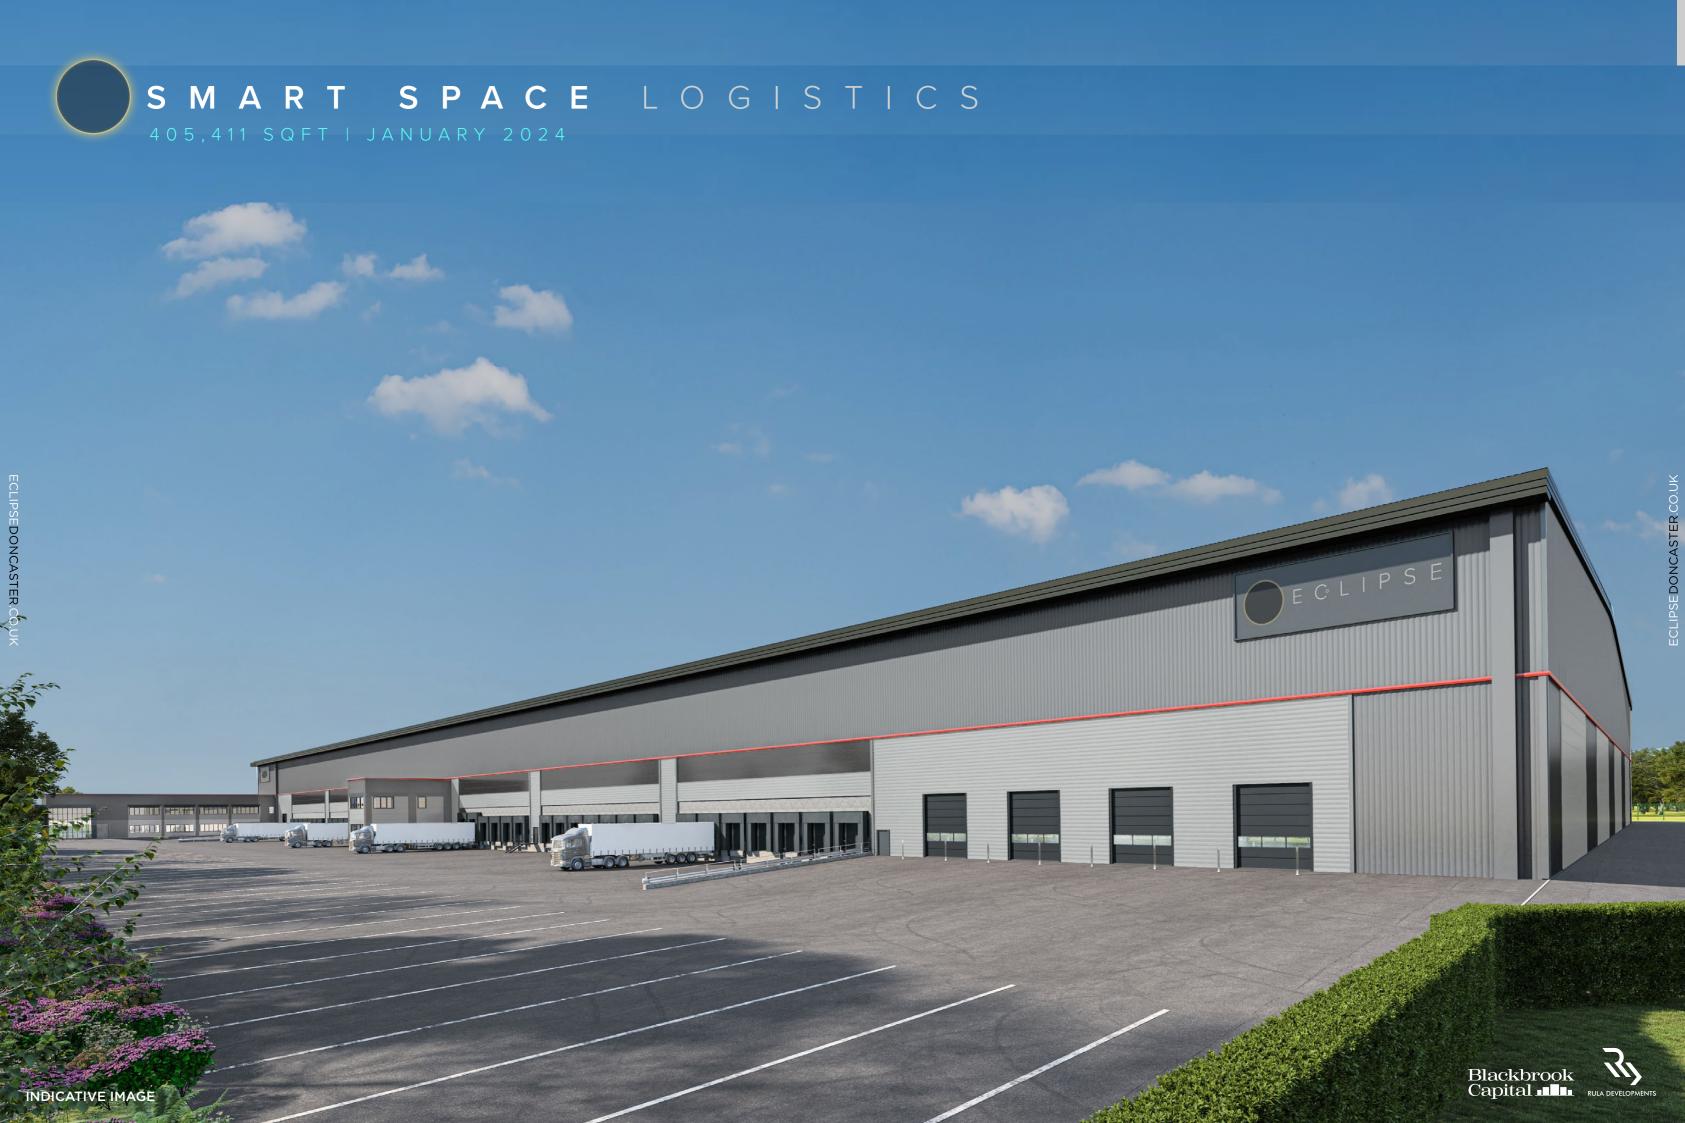

# E C L I P S E

SMART SPACE LOGISTICS

405,411 SQFT | JANUARY 2024

GRADE A INDUSTRIAL/WAREHOUSE UNIT J5IM18

A brand new 405,411 sq ft state-of-the-art

Strategic location with prime highway communications providing gateway to the region

Located at award-winning Unity development, one of the UK's largest regeneration and infrastructure projects

INDICATIVE IMAGE