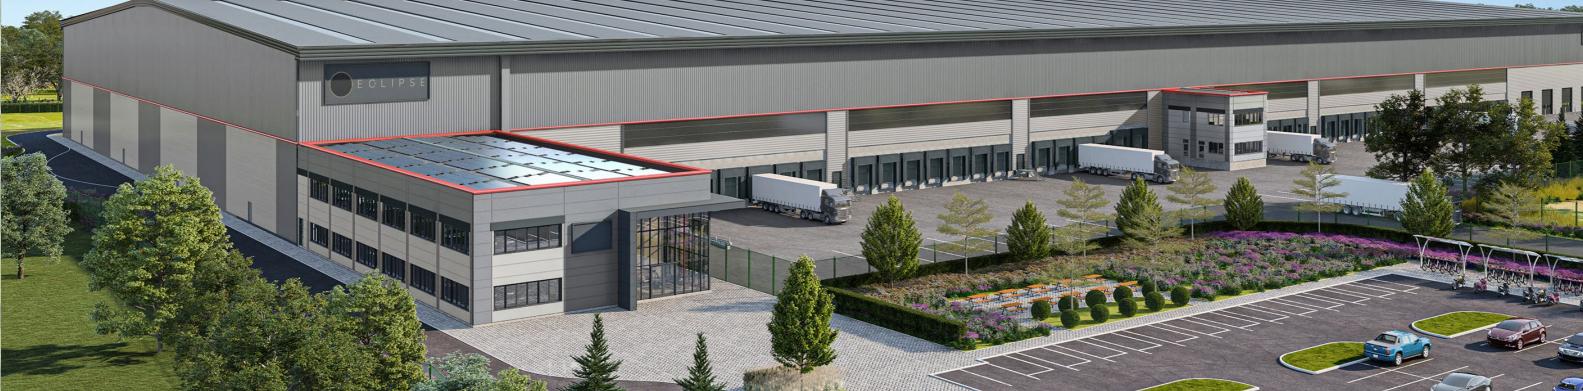

# E C L I P S E

SMART SPACE LOGISTICS

405,411 SQFT | JANUARY 2024

GRADE A INDUSTRIAL/WAREHOUSE UNIT J5IM18

A brand new 405,411 sq ft state-of-the-art

Strategic location with prime highway communications providing gateway to the region

State-of-the-art Sustainability, designed to reduce energy use, mitigate climate risk and boost biodiversity

Fast direct link to Junction 5 of the M18 motorway at its intersection with the M180

Heart of a new community delivering 3,000 new homes, and 7,000 new jobs

Located at award-winning Unity development, one of the UK's largest regeneration and infrastructure projects

INDICATIVE IMAGE