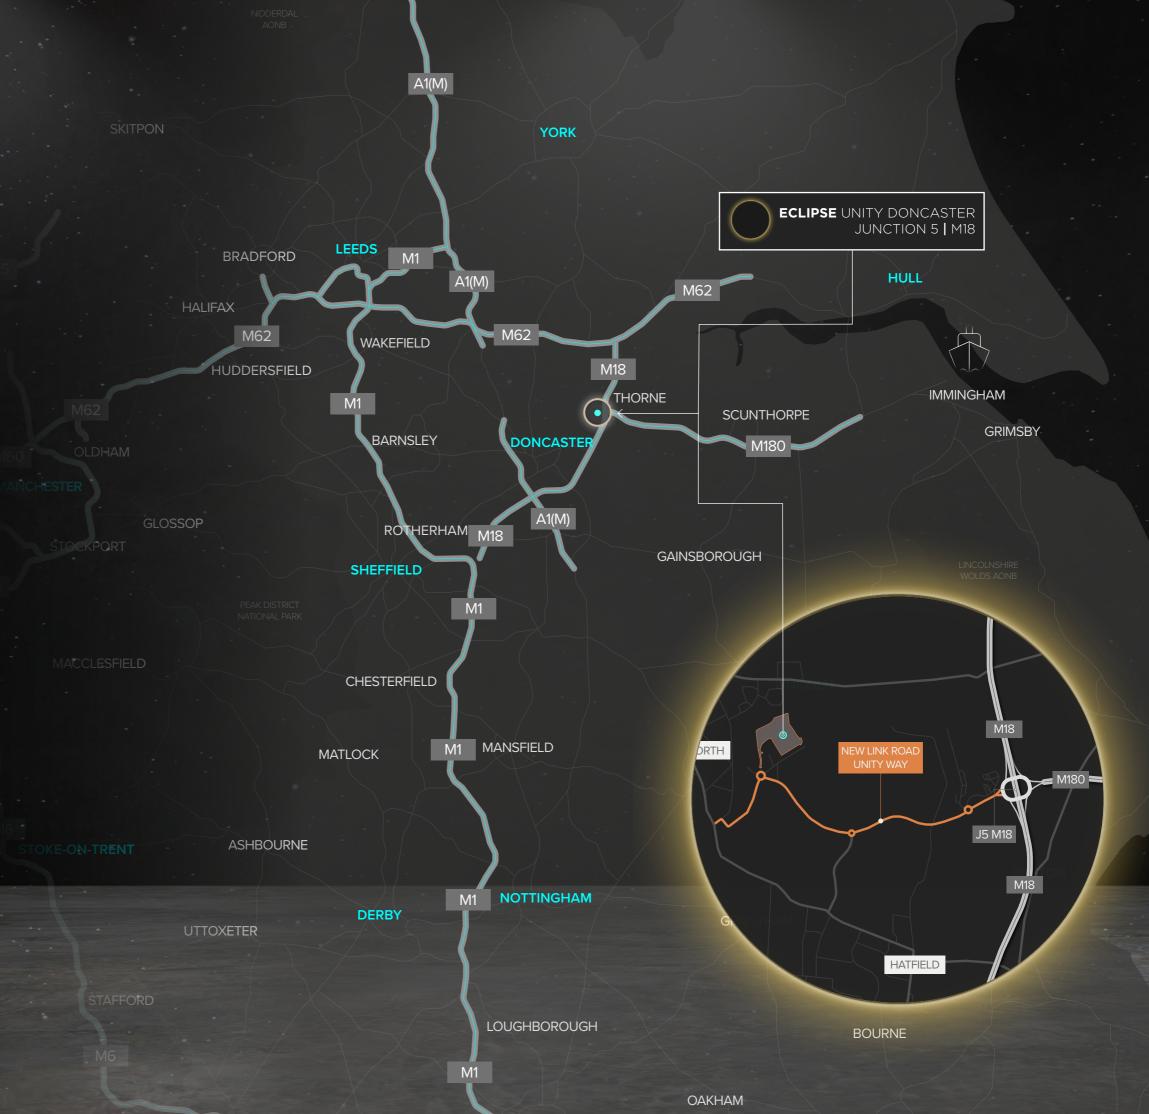

A new link road connect this prime development to the motorway interchange which in turn provides easy access to J35/M62 (7 miles / 9 minutes), the A1(M)/J35 (11.6 miles / 13 minutes), and J32/M1 (20 miles / 21 minutes).

| J5/M18/180 | 1.7 miles  | Leeds Bradford  | 49 miles  | Immingham  | 38 miles  |
|------------|------------|-----------------|-----------|------------|-----------|
| J35/M62    | 8 miles    | East Midlands   | 65 miles  | Hull       | 39 miles  |
| Doncaster  | 8.5 miles  | Manchester      | 73 miles  | Liverpool  | 110 miles |
| A1(M)/J35  | 12.5 miles | Birmingham      | 99 miles  | Felixstowe | 196 miles |
| J32/M1     | 20 miles   | London Heathrow | 179 miles |            |           |
| Sheffield  | 30 miles   |                 |           |            |           |
| Leeds      | 40 miles   |                 |           |            |           |
| Nottingham | 53 miles   |                 |           |            |           |
| Birmingham | 98 miles   |                 |           |            |           |
| Liverpool  | 105 miles  |                 |           |            |           |
| London     | 172 miles  |                 |           |            |           |