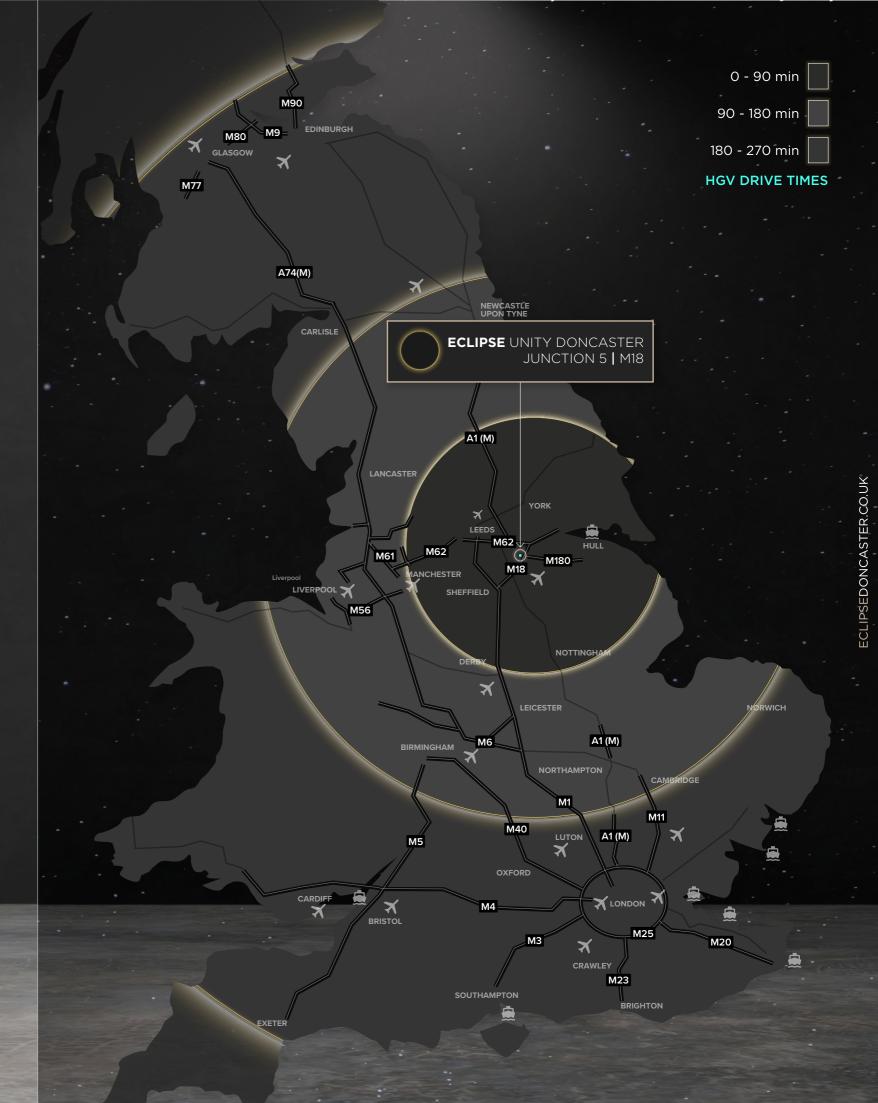

### THE LOCATION

Eclipse is a brand new development situated along a prime arterial highway at the intersection of Junction 5 / M18 and the M180 motorway.

The location delivers unrivalled access to regional markets, providing direct exposure to an estimated population of 11.6 million within a 30 minute drivetime in addition to prime links to the UK motorway / logistics network.

A new link road connect this prime development to the motorway interchange which in turn provides easy access to J35/M62 (7 miles / 9 minutes), the A1(M)/J35 (11.6 miles / 13 minutes), and J32/M1 (20 miles / 21 minutes).

| J5/M18/180 | 1.7 miles  | Leeds Bradford  | 49 miles  | Immingham  | 38 miles  |
|------------|------------|-----------------|-----------|------------|-----------|
| J35/M62    | 8 miles    | East Midlands   | 65 miles  | Hull       | 39 miles  |
| Doncaster  | 8.5 miles  | Manchester      | 73 miles  | Liverpool  | 110 miles |
| A1(M)/J35  | 12.5 miles | Birmingham      | 99 miles  | Felixstowe | 196 miles |
| J32/M1     | 20 miles   | London Heathrow | 179 miles |            |           |
| Sheffield  | 30 miles   |                 |           |            |           |
| Leeds      | 40 miles   |                 |           |            |           |
| Nottingham | 53 miles   |                 |           |            |           |
| Birmingham | 98 miles   |                 |           |            |           |
| Liverpool  | 105 miles  |                 |           |            |           |
| London     | 172 miles  |                 |           |            |           |