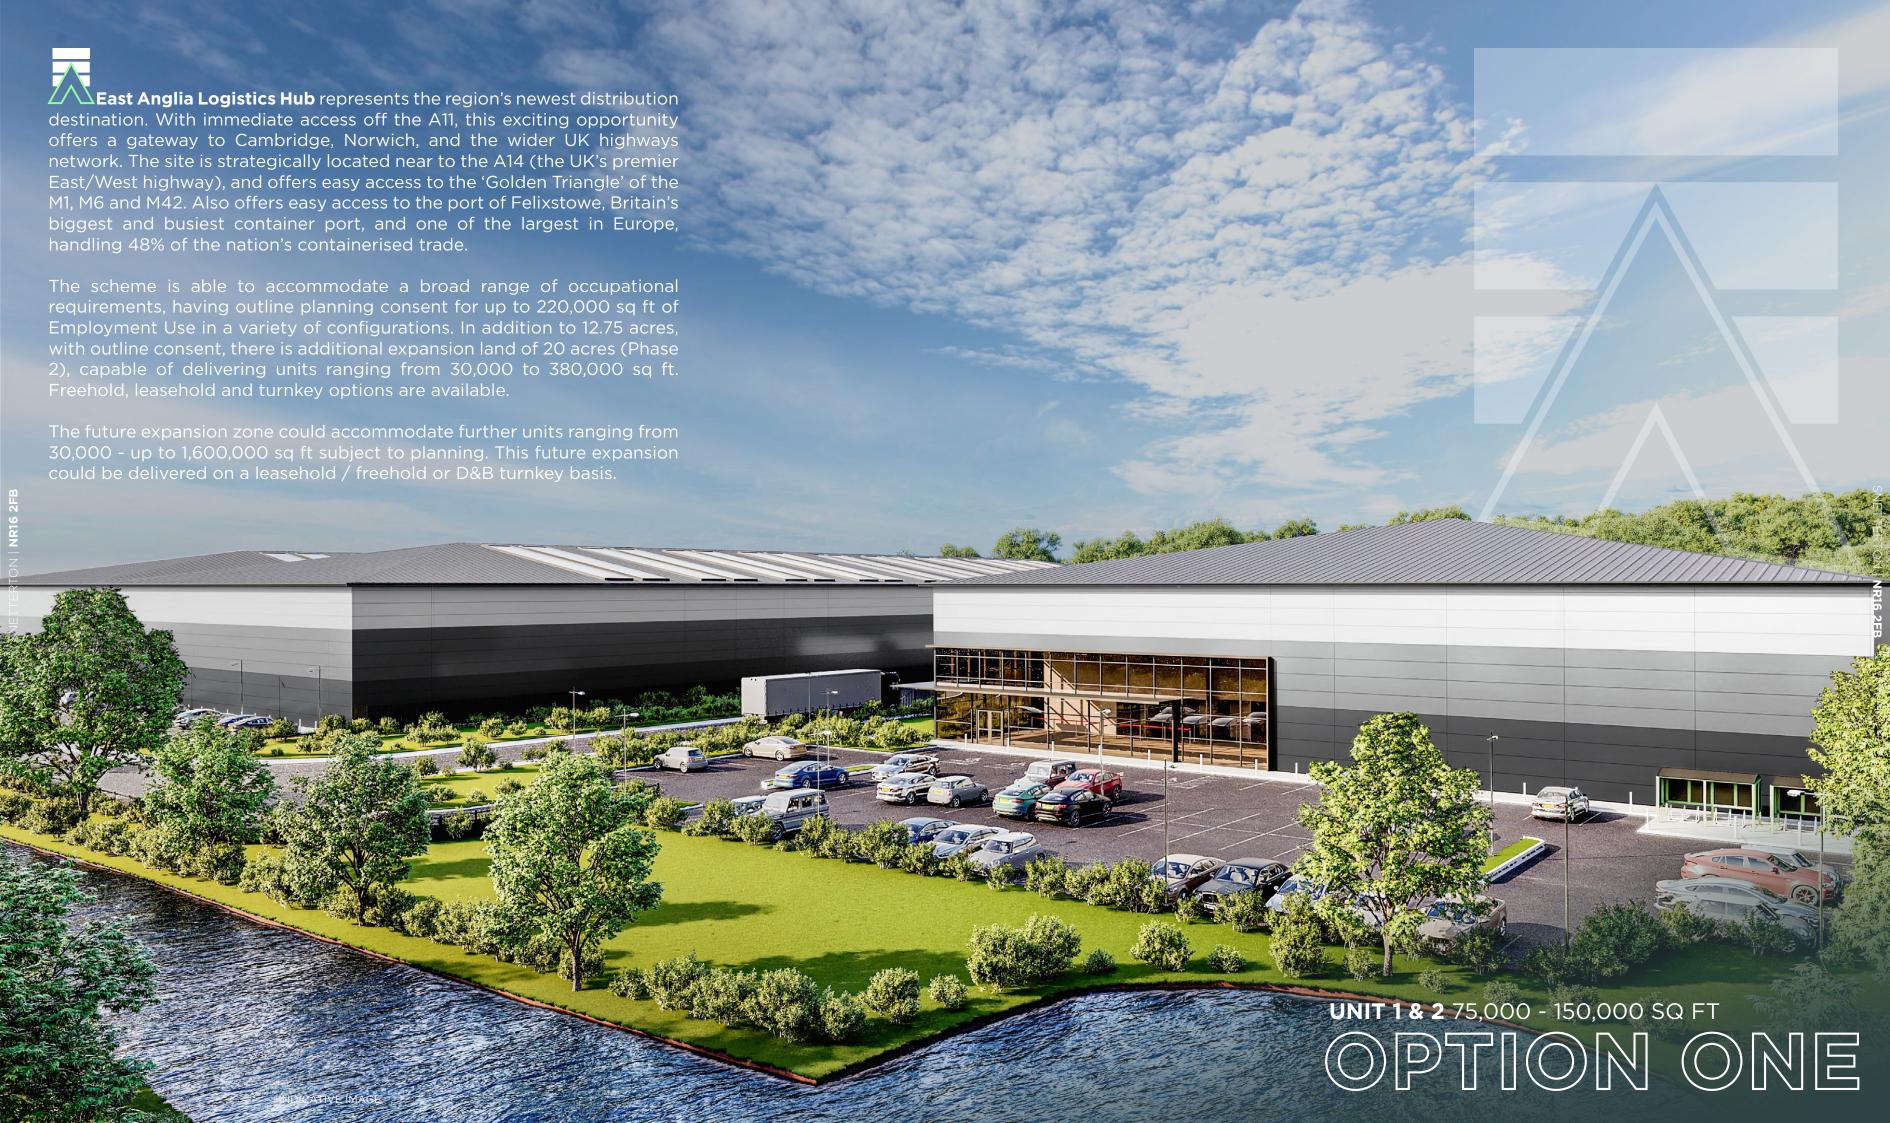

# OPTION ONE

| UNIT 1      | SQ FT   | SQ M     |
|-------------|---------|----------|
| Warehouse   | 139,500 | 12,959.9 |
| Office      | 10,500  | 975.4    |
| UNIT 2      |         |          |
| Warehouse   | 69,750  | 6,479.9  |
| Office      | 5,250   | 487.7    |
| TOTAL (GIA) | 225,000 | 20,903   |