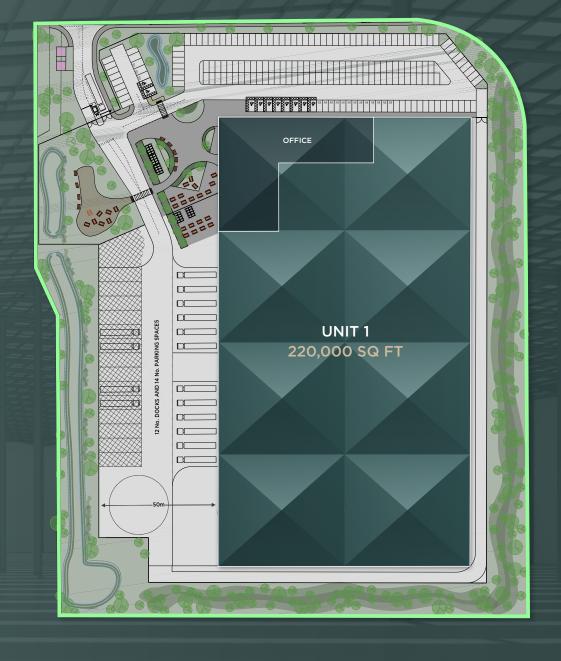

BREEAM 'EXCELLENT'

GREEN ENERGY AVAILABLE

EV CHARGING

TARGETING NET ZERO CONSTRUCTION

EPC RATING A

| UNIT 1      | SQ FT   | SQ M     |
|-------------|---------|----------|
| Warehouse   | 204,600 | 19,007.9 |
| Office      | 15,400  | 1,430.7  |
| TOTAL (GIA) | 220,000 | 20,438   |