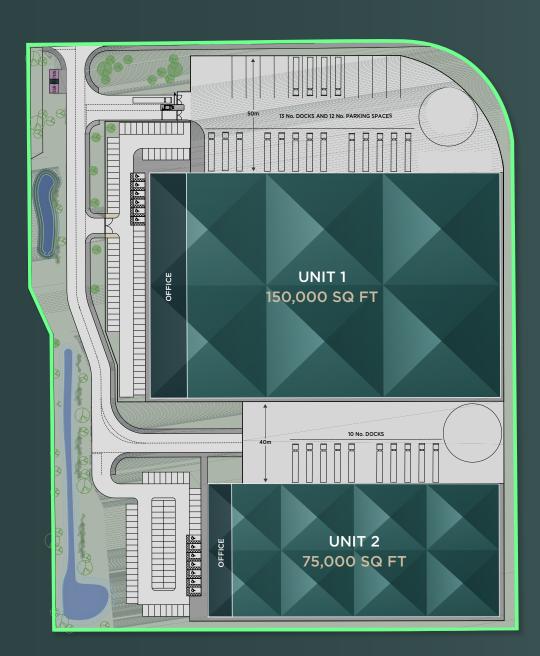

# OPTION ONE

| UNIT 1      | SQ FT   | SQ M     |
|-------------|---------|----------|
| Warehouse   | 139,500 | 12,959.9 |
| Office      | 10,500  | 975.4    |
| UNIT 2      |         |          |
| Warehouse   | 69,750  | 6,479.9  |
| Office      | 5,250   | 487.7    |
| TOTAL (GIA) | 225,000 | 20,903   |