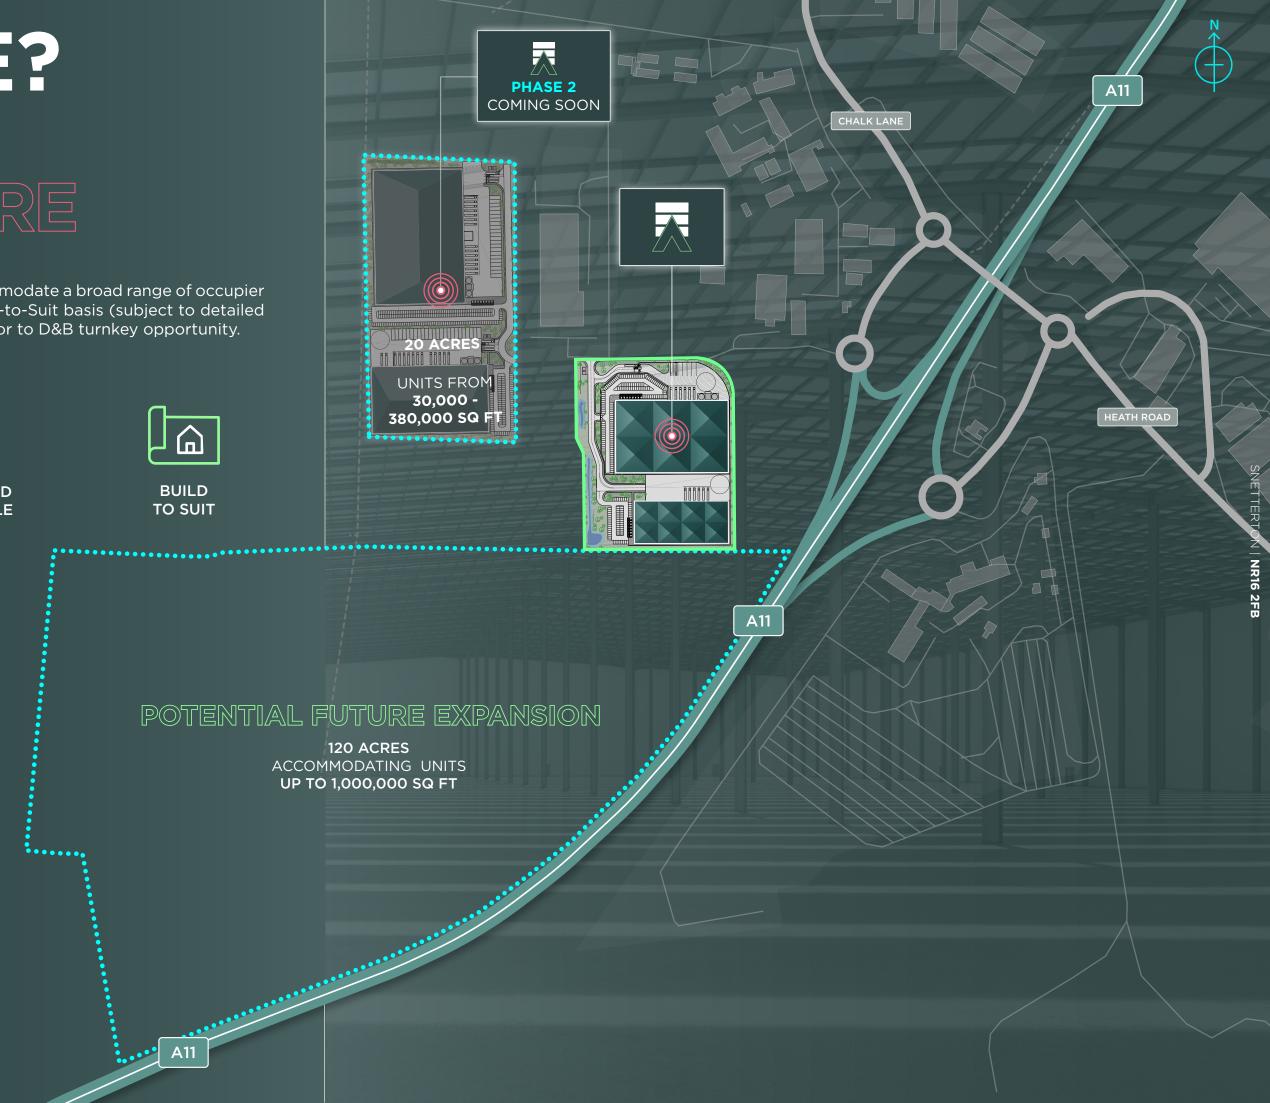

### FNEED MORE?

## FUTURE PHASES MADE TO MEASURE

A further 20 acres of future development land has the potential to accommodate a broad range of occupier requirements and uses, ranging from 30,000 - 380,000 sq ft on a Build-to-Suit basis (subject to detailed planning consent). The scheme can be offered on a leasehold, freehold or to D&B turnkey opportunity.