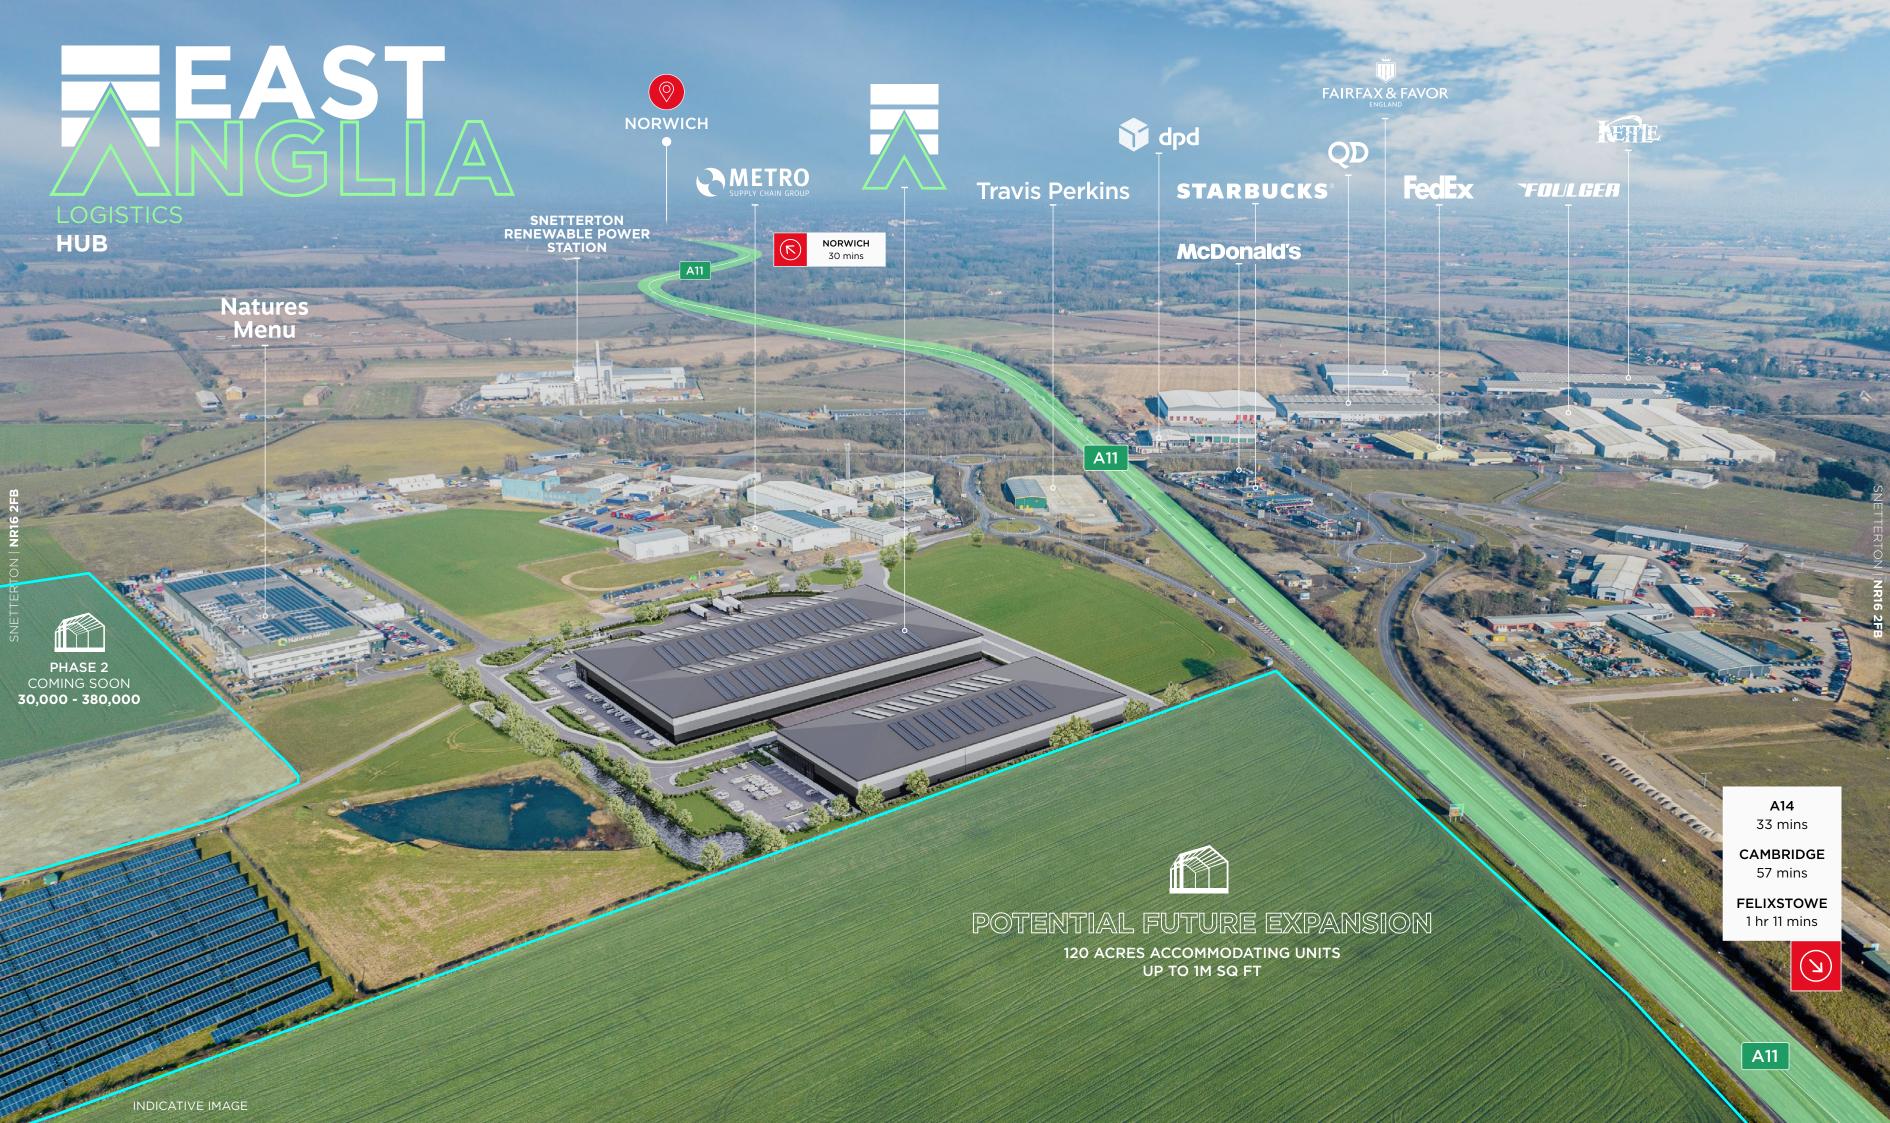

## FUTURE PHASES MADE TO MEASURE

A further 20 acres of future development land has the potential to accommodate a broad range of occupier requirements and uses, ranging from 30,000 - 380,000 sq ft on a Build-to-Suit basis (subject to detailed planning consent). The scheme can be offered on a leasehold, freehold or to D&B turnkey opportunity.

| RIVE TIME     | MILES     | TIME         |
|---------------|-----------|--------------|
| orwich        | 20 miles  | 30 mins      |
| 14            | 22 miles  | 33 mins      |
| 111           | 46 miles  | 47 mins      |
| ambridge      | 44 miles  | 57 mins      |
| swich         | 43 miles  | 59 mins      |
| 1             | 63 miles  | 1 hr 8 mins  |
| ondon M25     | 75 miles  | 1 hr 17 mins |
| eterborough   | 83 miles  | 1 hr 25 mins |
| helmsford     | 81 miles  | 1 hr 32 mins |
| orthampton    | 97 miles  | 1 hr 45 mins |
| 1             | 106 miles | 1 hr 46 mins |
| entral London | 98 miles  | 2 hr 6 mins  |
| eicester      | 113 miles | 2 hr 16 mins |
| irmingham     | 140 miles | 2 hr 25 mins |

| DRIVE TIME                 | MILES     | TIME         |
|----------------------------|-----------|--------------|
| Port of King's Lynn        | 39 miles  | 55 mins      |
| Port of Great Yarmouth     | 41 miles  | 55 mins      |
| Port of Ipswich            | 44 miles  | 1 hr 1 mins  |
| Port of Lowestoft          | 45 miles  | 1 hr 9 mins  |
| Port of Felixstowe         | 58 miles  | 1 hr 11 mins |
| Harwich International Port | 72 miles  | 1 hr 28 mins |
| Port of Tilbury            | 99 miles  | 1 hr 42 mins |
| London Gateway             | 101 miles | 1 hr 44 mins |

| DRIVE TIME      | MILES     | TIME         |
|-----------------|-----------|--------------|
| Norwich Airport | 22 miles  | 45 mins      |
| Cambridge City  | 41 miles  | 45 mins      |
| London Stansted | 63 miles  | 1 hr 8 mins  |
| London Luton    | 81 miles  | 1 hr 35 mins |
| London Southend | 105 miles | 1 hr 55 mins |
|                 |           |              |