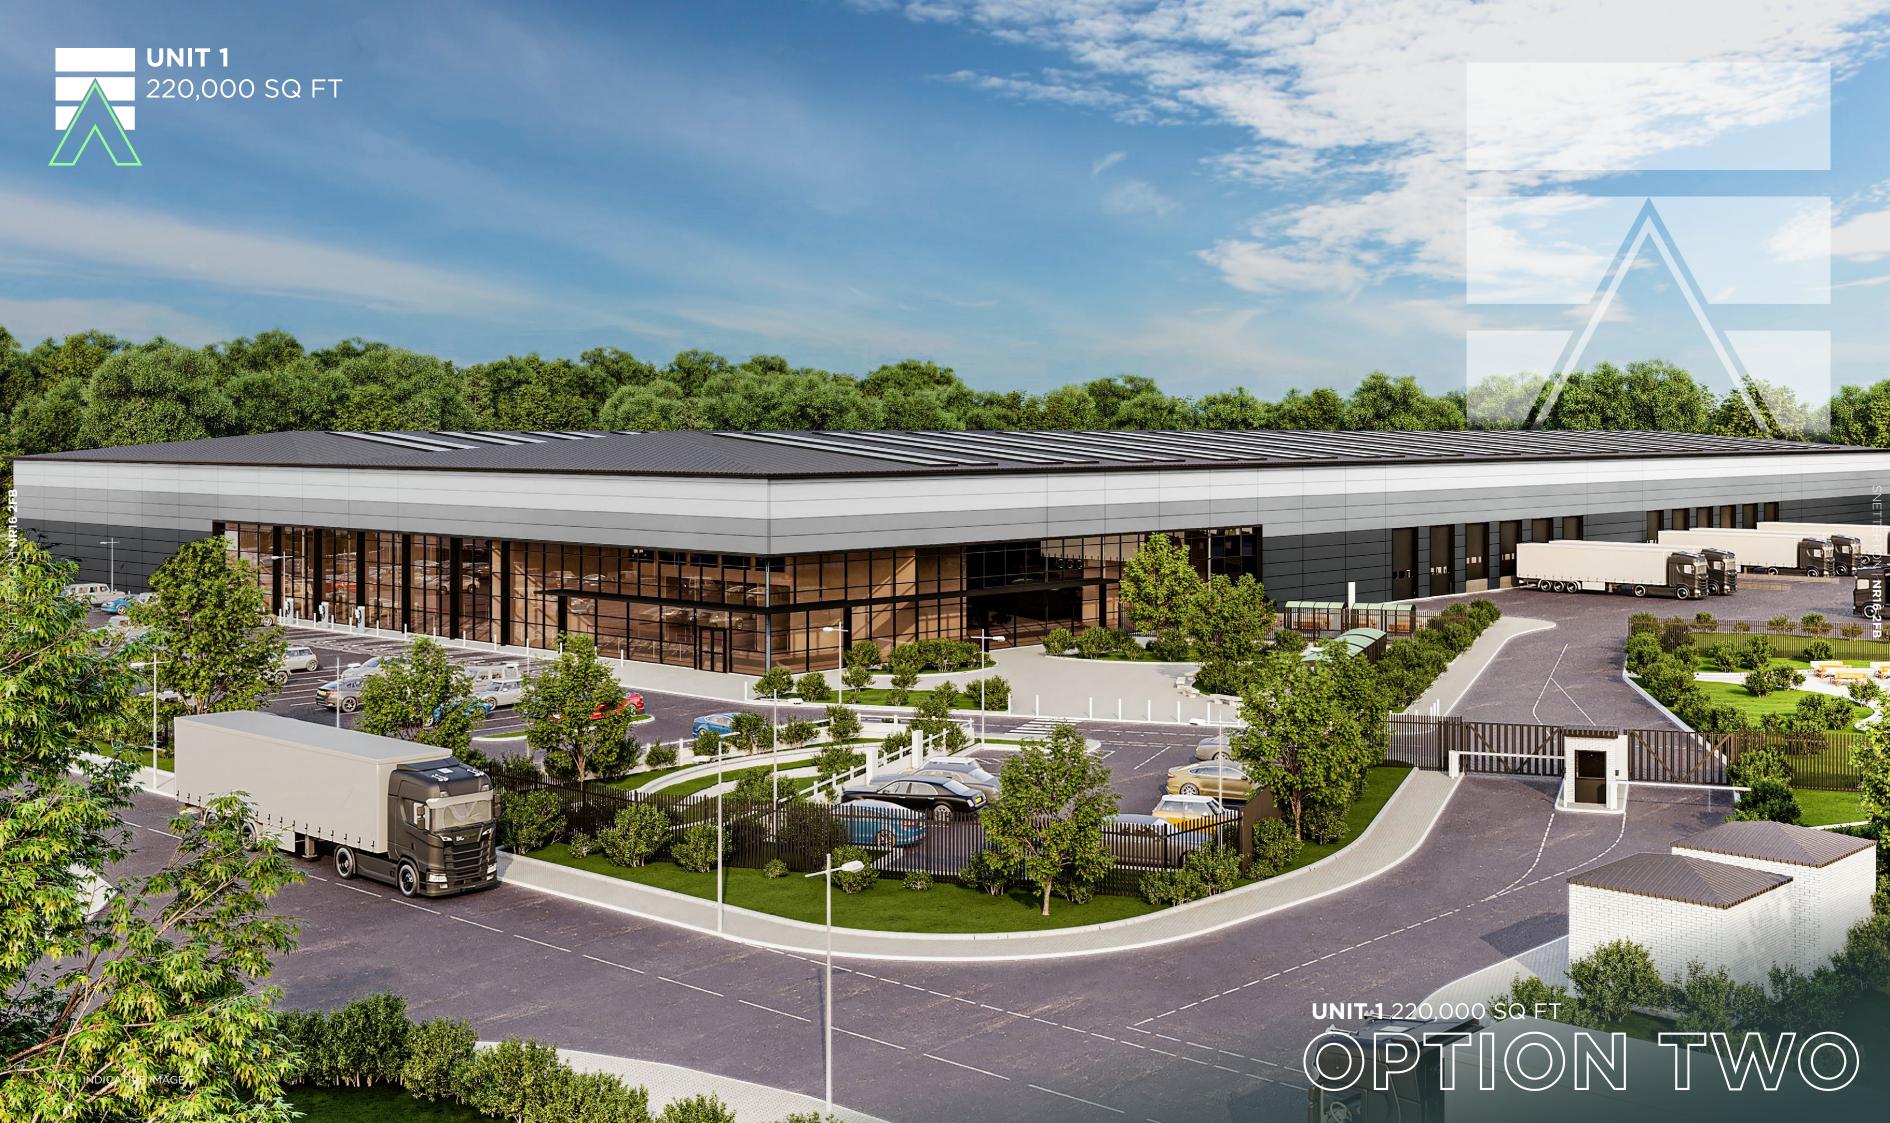

## OPTION TWO

35 - 50M DEDICATED YARDS

DOCK LEVEL DOORS

COMFORT COOLING

UP TO 5 MVA AVAILABLE

PHOTOVOLTAIC

BREEAM®

**TARGETING** 

BREEAM 'EXCELLENT'

GREEN ENERGY AVAILABLE

EV CHARGING

TARGETING NET ZERO CONSTRUCTION

EPC RATING A

| UNIT 1      | SQ FT   | SQ M     |
|-------------|---------|----------|
| Warehouse   | 204,600 | 19,007.9 |
| Office      | 15,400  | 1,430.7  |
| TOTAL (GIA) | 220,000 | 20,438   |