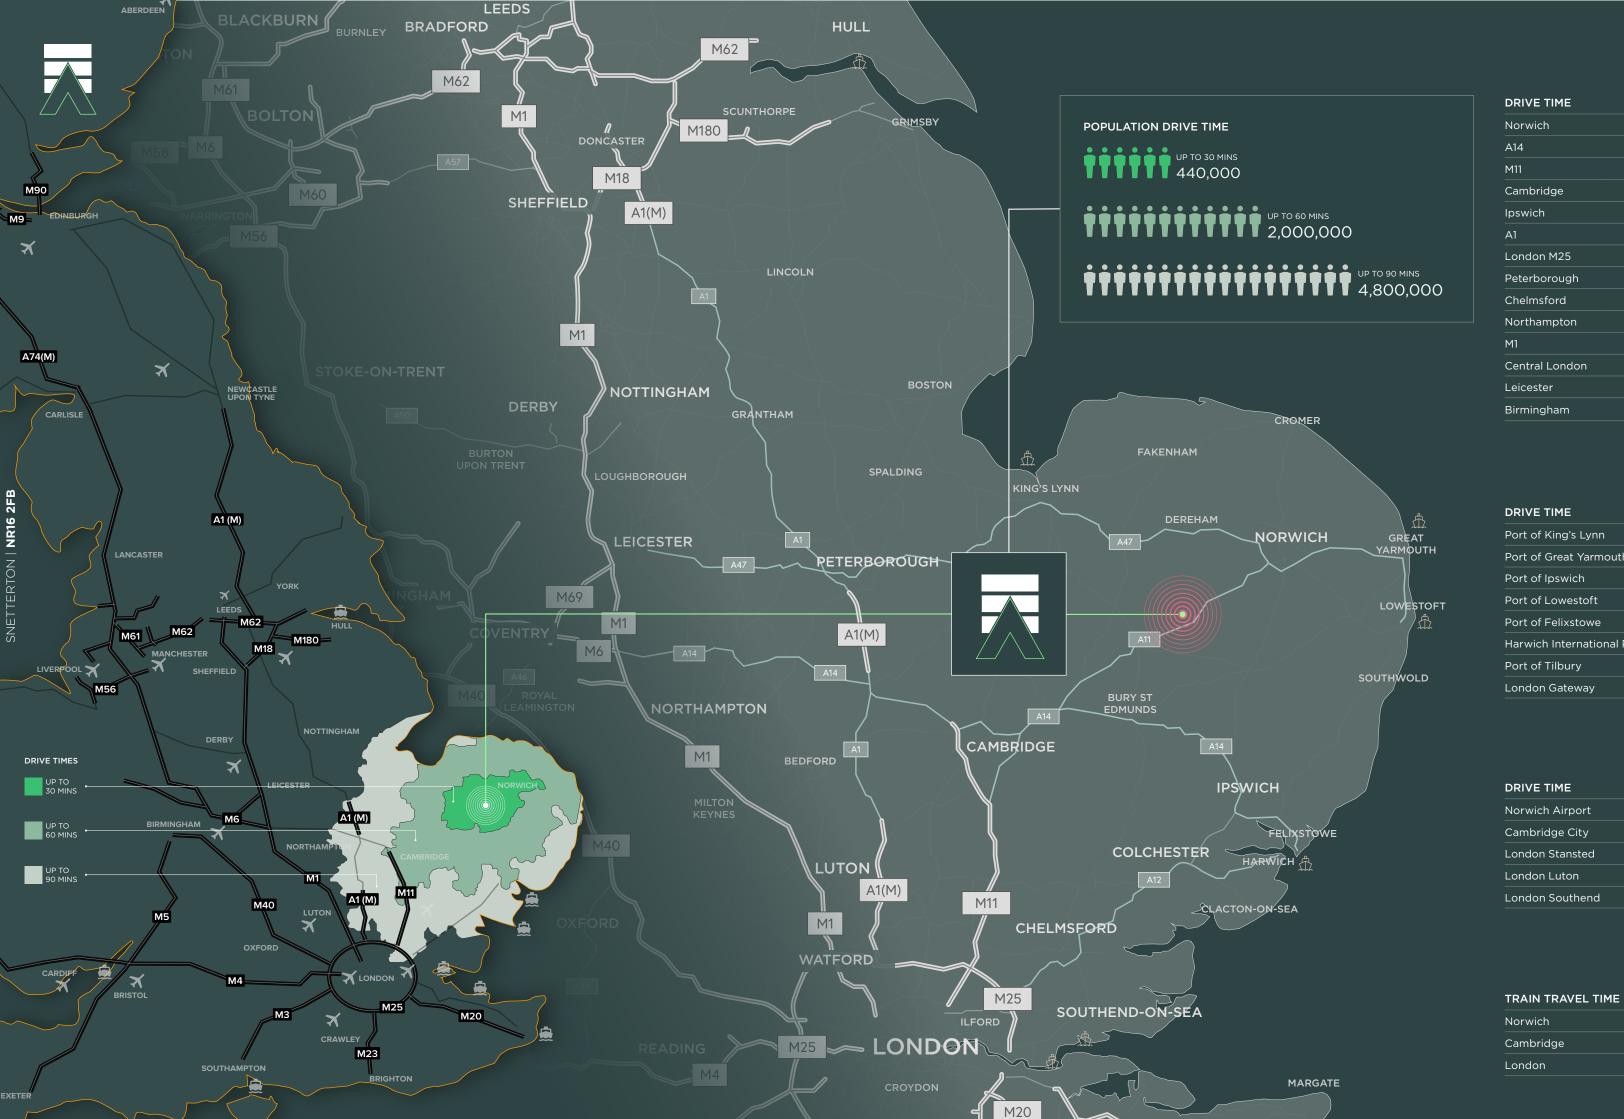

| RIVE TIME     | MILES     | TIME         |
|---------------|-----------|--------------|
| orwich        | 20 miles  | 30 mins      |
| 14            | 22 miles  | 33 mins      |
| 111           | 46 miles  | 47 mins      |
| ambridge      | 44 miles  | 57 mins      |
| swich         | 43 miles  | 59 mins      |
| 1             | 63 miles  | 1 hr 8 mins  |
| ondon M25     | 75 miles  | 1 hr 17 mins |
| eterborough   | 83 miles  | 1 hr 25 mins |
| helmsford     | 81 miles  | 1 hr 32 mins |
| orthampton    | 97 miles  | 1 hr 45 mins |
| 1             | 106 miles | 1 hr 46 mins |
| entral London | 98 miles  | 2 hr 6 mins  |
| eicester      | 113 miles | 2 hr 16 mins |
| irmingham     | 140 miles | 2 hr 25 mins |

| DRIVE TIME                 | MILES     | TIME         |
|----------------------------|-----------|--------------|
| Port of King's Lynn        | 39 miles  | 55 mins      |
| Port of Great Yarmouth     | 41 miles  | 55 mins      |
| Port of Ipswich            | 44 miles  | 1 hr 1 mins  |
| Port of Lowestoft          | 45 miles  | 1 hr 9 mins  |
| Port of Felixstowe         | 58 miles  | 1 hr 11 mins |
| Harwich International Port | 72 miles  | 1 hr 28 mins |
| Port of Tilbury            | 99 miles  | 1 hr 42 mins |
| London Gateway             | 101 miles | 1 hr 44 mins |

| DRIVE TIME      | MILES     | TIME         |
|-----------------|-----------|--------------|
| Norwich Airport | 22 miles  | 45 mins      |
| Cambridge City  | 41 miles  | 45 mins      |
| London Stansted | 63 miles  | 1 hr 8 mins  |
| London Luton    | 81 miles  | 1 hr 35 mins |
| London Southend | 105 miles | 1 hr 55 mins |
|                 |           |              |

| 33 mins |
|---------|
| 53 mins |
| 3 hrs   |
|         |