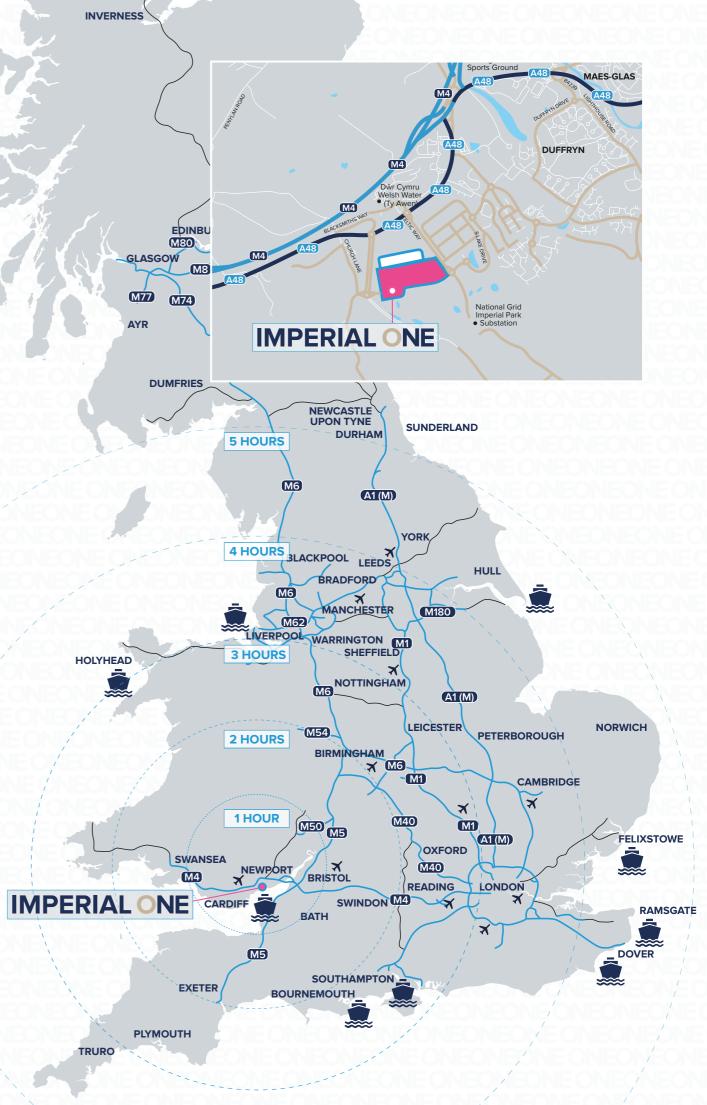

# LOCATION

Newport's location between Cardiff and Bristol has resulted in it becoming one of the principal commercial centres in South Wales. It benefits from excellent road communications being situated immediately off Junction 28 of the M4 Motorway. This provides access to Cardiff and Swansea to the west, as well as Bristol and London to the east. The South East Wales Transport Commission has recently made recommendations on public transport improvements in this area which includes the proposed construction of a 'park & ride' train station at Coedkernew, immediately to the south of Imperial One.

In 2018, the toll charge to cross the Seven Bridge and the Prince of Wales Bridge ceased, further enhancing Cardiff's business potential and prospects for economic growth.

### **HGV DRIVE TIMES**

|                     |                  | Journey (Minutes) |  |
|---------------------|------------------|-------------------|--|
| PLACES              | Distance (Miles) |                   |  |
| Birmingham          | 99               | 120               |  |
| Bristol             | 35               | 41                |  |
| Cardiff             | 11               | 18                |  |
| Dover               | 217              | 224               |  |
| Harwich             | 232              | 236               |  |
| Leeds               | 226              | 221               |  |
| Liverpool           | 197              | 208               |  |
| London              | 148              | 172               |  |
| Manchester          | 185              | 201               |  |
| Newcastle upon Tyne | 312              | 308               |  |
| Newport             | 4                | 10                |  |
| Plymouth            | 141              | 143               |  |
| Ramsgate            | 220              | 229               |  |
| Sheffield           | 198              | 197               |  |
| Southampton         | 126              | 129               |  |
| Sunderland          | 307              | 310               |  |
| Swindon             | 63               | 68                |  |

| AIRPORTS X         | Distance (Miles) | Journey (Minutes) |
|--------------------|------------------|-------------------|
| Birmingham         | 106              | 110               |
| Bristol            | 39               | 49                |
| Cardiff            | 25               | 37                |
| City of London     | 183              | 199               |
| East Midlands      | 145              | 140               |
| Gatwick            | 162              | 163               |
| Heathrow           | 127              | 132               |
| Liverpool          | 192              | 197               |
| Manchester         | 177              | 179               |
| PORTS 🚊            |                  |                   |
| Dover              | 216              |                   |
| Felixstowe         | 233              | 241               |
| Holyhead           | 220              | 272               |
| Kingston upon Hull | 245              | 248               |
| Liverpool          | 202              | 207               |
| Newport            | 3.5              | 8                 |
| Portsmouth         | 141              | 153               |
| Ramsgate           | 219              | 225               |
| Southampton        | 128              | 134               |
|                    |                  |                   |