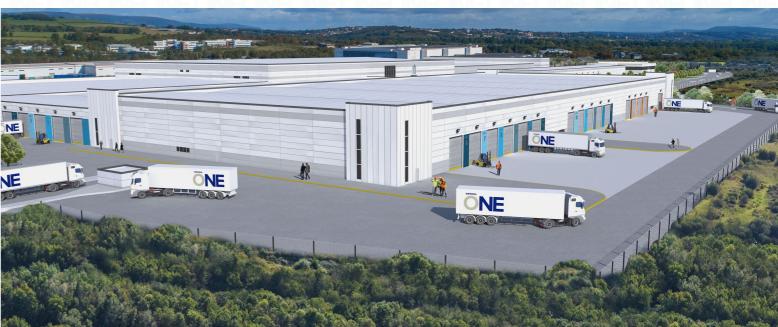

**IMPERIAL PARK, CELTIC WAY, NEWPORT, NP10 8FS** 

1,011,569 SQ FT

ONE

ONE

ONE

TO LET / FOR SALE - THE LARGEST AVAILABLE MANUFACTURING AND DISTRIBUTION FACILITY IN THE UK - ONE MILLION SQ FT

IMPERIALONE.CO.UK

# THE OPPORTUNITY

40.93 Acre Site (45% Site Cover)

10MVA Power

Steel Portal Frame Construction

Dual Access to Site

35-63m Yard Depths

360 Degree Site Circulation

Canopy

2 x 15 Tonne

Internal Heights

Mezzanines

Lifts

2 Secure Gatehouse Entrances

1.4 Acre HGV/Lorry Park

336 Car Self-contained Parking Spaces Office Block

9 1011 12131415 16171819 CAR PARK 4 • CAR PARK 1 3▶ 6 CAR PARK 3 MAIN SITE **ENTRANCE** 6 7 8 9 10 11 10月 12 13 14 15 16 14 13 12 11 6 Gantry Cranes: 4 x 25 Tonne Loading 7.0 - 10.4m Clear Structural 4 Stoklin Pallet