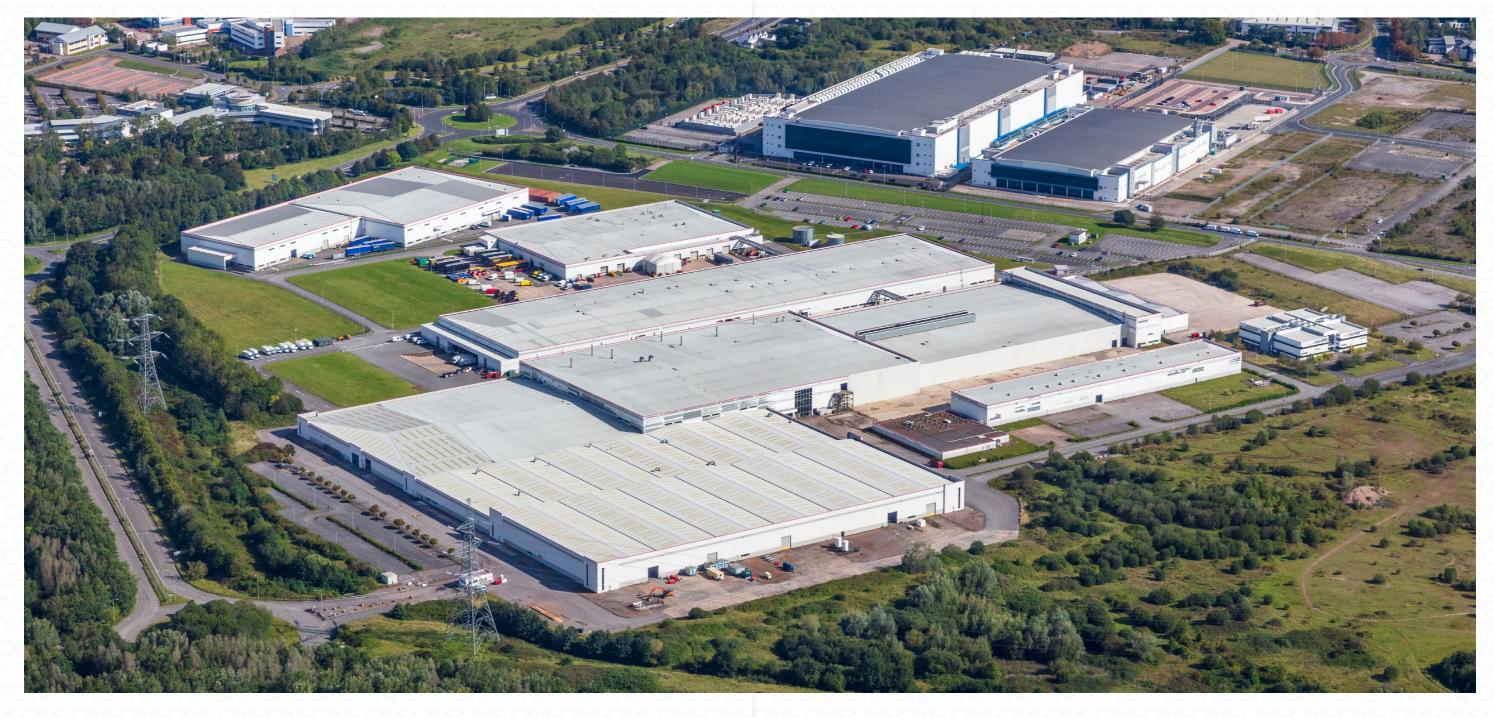

# THE OPPORTUNITY

40.93 Acre Site (45% Site Cover)

10MVA Power

Steel Portal Frame Construction

Dual Access to Site

35-63m Yard Depths

360 Degree Site Circulation

Canopy

2 x 15 Tonne

Internal Heights

Mezzanines

Lifts

2 Secure Gatehouse Entrances

1.4 Acre HGV/Lorry Park

336 Car Self-contained Parking Spaces Office Block

9 1011 12131415 16171819 CAR PARK 4 • CAR PARK 1 3▶ 6 CAR PARK 3 MAIN SITE **ENTRANCE** 6 7 8 9 10 11 10月 12 13 14 15 16 14 13 12 11 6 Gantry Cranes: 4 x 25 Tonne Loading 7.0 - 10.4m Clear Structural 4 Stoklin Pallet

# **ACCOMMODATION**

The property has been measured in accordance with the RICS Property Measurement (1st Edition) 2015 and comprises the following Gross Internal Areas (GIA):

| Unit   | Floor       | Use       | Area   |         | Loading Doors |
|--------|-------------|-----------|--------|---------|---------------|
|        |             |           | Sq m   | Sq ft   | No.           |
| Unit 1 | Ground      | Warehouse | 8,890  | 95,691  | 14            |
| Unit 2 | Ground      | Warehouse | 15,908 | 171,232 | 16            |
| Unit 3 | Ground      | Warehouse | 11,557 | 124,400 | 10            |
| Unit 4 | Ground      | Warehouse | 15,322 | 164,924 | 4             |
| Unit 4 | First Floor | Warehouse | 15,368 | 165,420 | VEONE ONE     |
| Unit 5 | Ground      | Warehouse | 14,065 | 151,394 | 15            |

| Unit        | Floor       | Use       | Area   |           | Loading Doors |
|-------------|-------------|-----------|--------|-----------|---------------|
|             |             |           | Sq m   | Sq ft     | No.           |
| Unit 5      | Canopy      | Warehouse | 2,100  | 22,604    | ONEONEO       |
| Unit 5      | First Floor | Warehouse | 1,567  | 16,867    | ONFONE        |
| Unit 6      | Ground      | Warehouse | 3,877  | 41,731    | 7             |
| Pump House  | Ground      | Warehouse | 1,692  | 18,212    | EONEON        |
| Office      | Ground      | Office    | 1,778  | 19,138    | NEONEON       |
| Office      | First       | Office    | 1,778  | 19,138    | NEONEON       |
| Gatehouse A | Ground      | Ancillary | 54     | 581       | ONEONEO       |
| Gatehouse B | Ground      | Ancillary | 22     | 237       | ONEGNE        |
|             |             | Total:    | 93,978 | 1,011,569 | 66            |