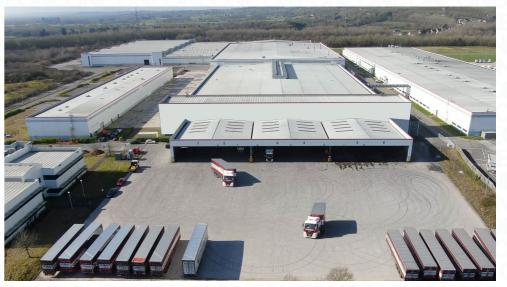

**IMPERIAL PARK, CELTIC WAY, NEWPORT, NP10 8FS** 

1,011,569 SQ FT

ONE

ONE

ONE

TO LET / FOR SALE - THE LARGEST AVAILABLE MANUFACTURING AND DISTRIBUTION FACILITY IN THE UK - ONE MILLION SQ FT

IMPERIALONE.CO.UK