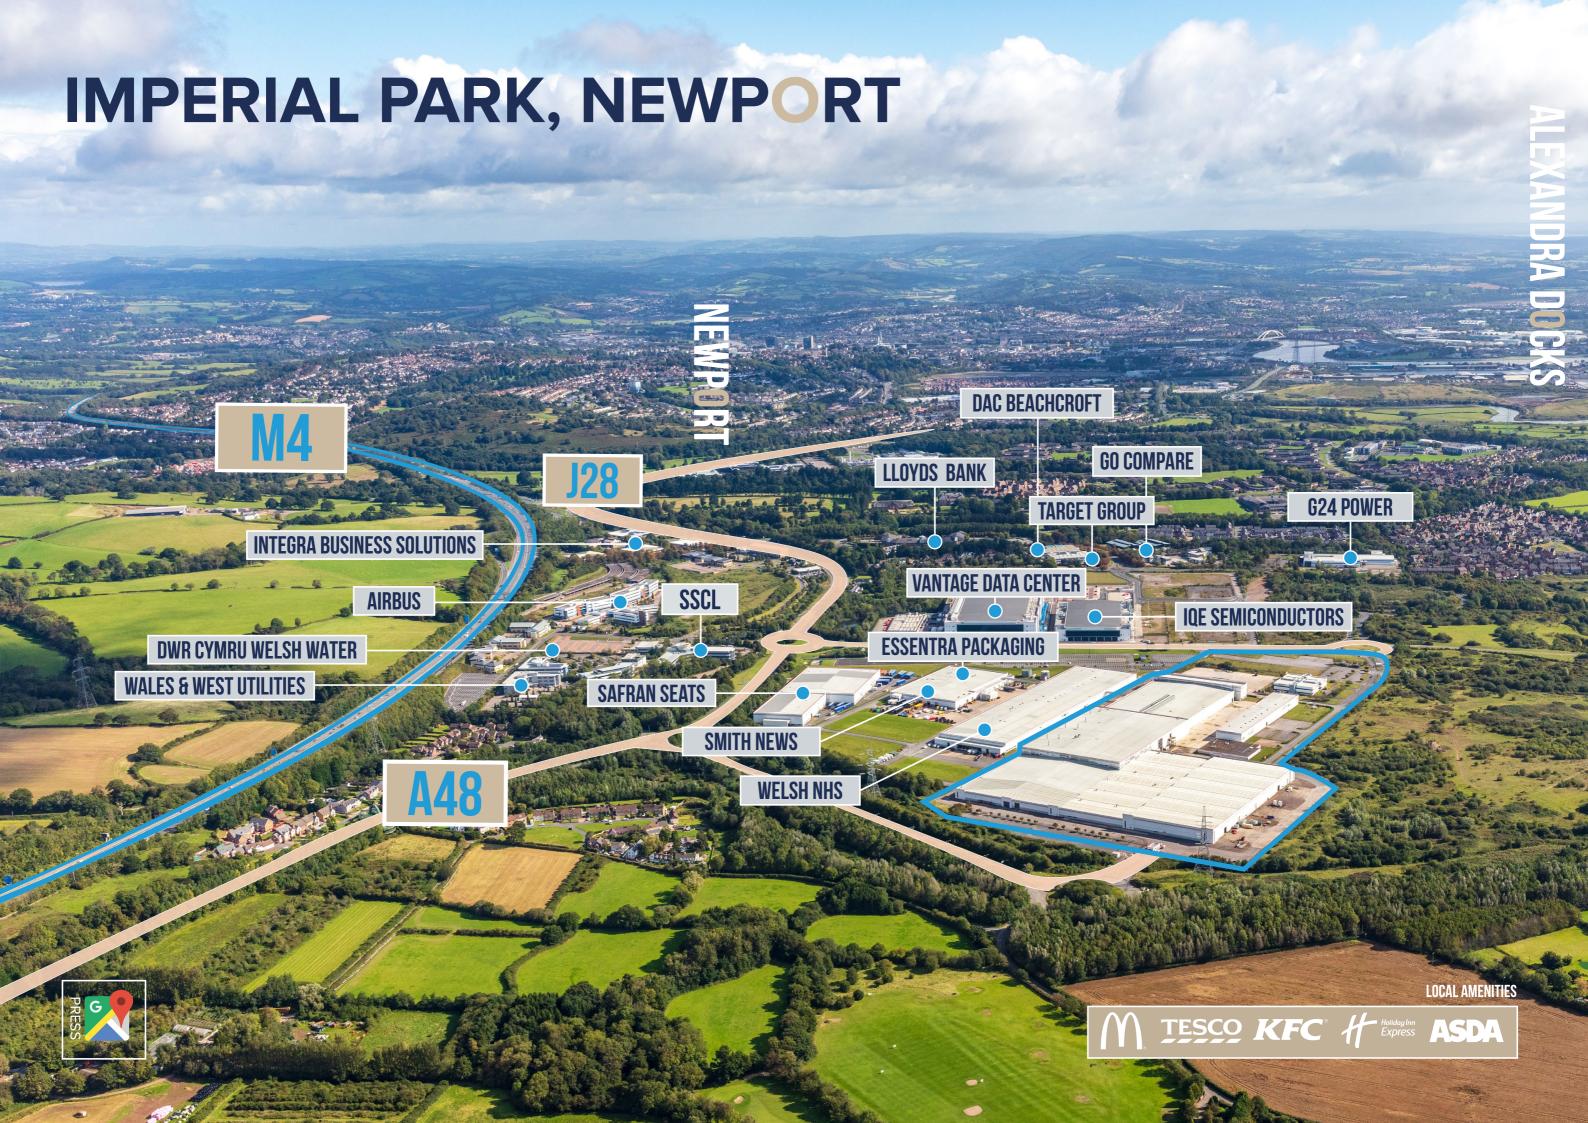

# LOCATION

Newport's location between Cardiff and Bristol has resulted in it becoming one of the principal commercial centres in South Wales. It benefits from excellent road communications being situated immediately off Junction 28 of the M4 Motorway. This provides access to Cardiff and Swansea to the west, as well as Bristol and London to the east. The South East Wales Transport Commission has recently made recommendations on public transport improvements in this area which includes the proposed construction of a 'park & ride' train station at Coedkernew, immediately to the south of Imperial One.