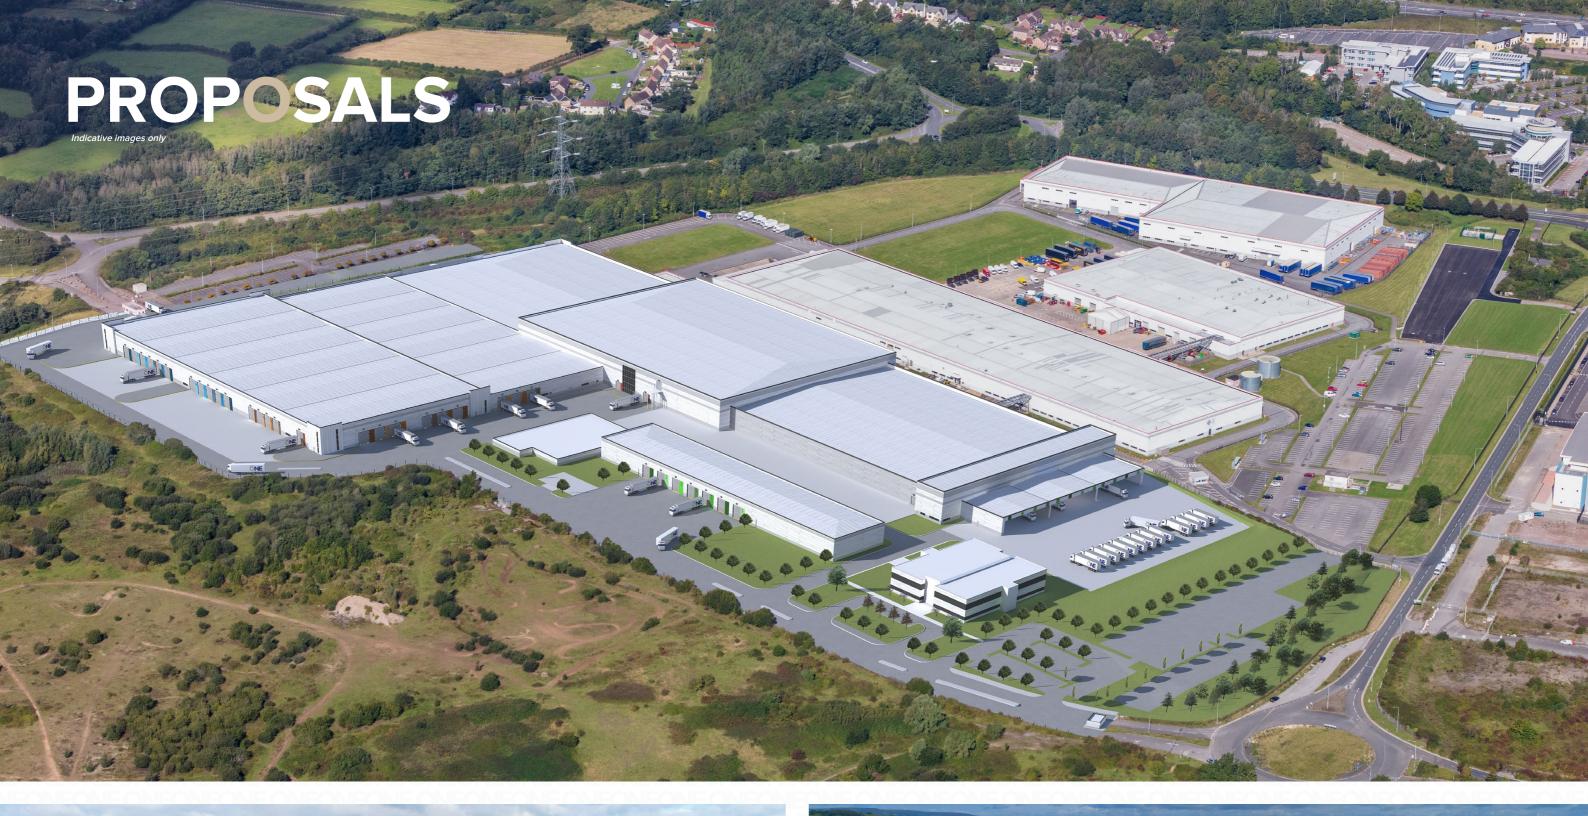

**IMPERIAL PARK, CELTIC WAY, NEWPORT, NP10 8FS** 

1,011,569 SQ FT

ONE

ONE

ONE

TO LET / FOR SALE - THE LARGEST AVAILABLE MANUFACTURING AND DISTRIBUTION FACILITY IN THE UK - ONE MILLION SQ FT

IMPERIALONE.CO.UK