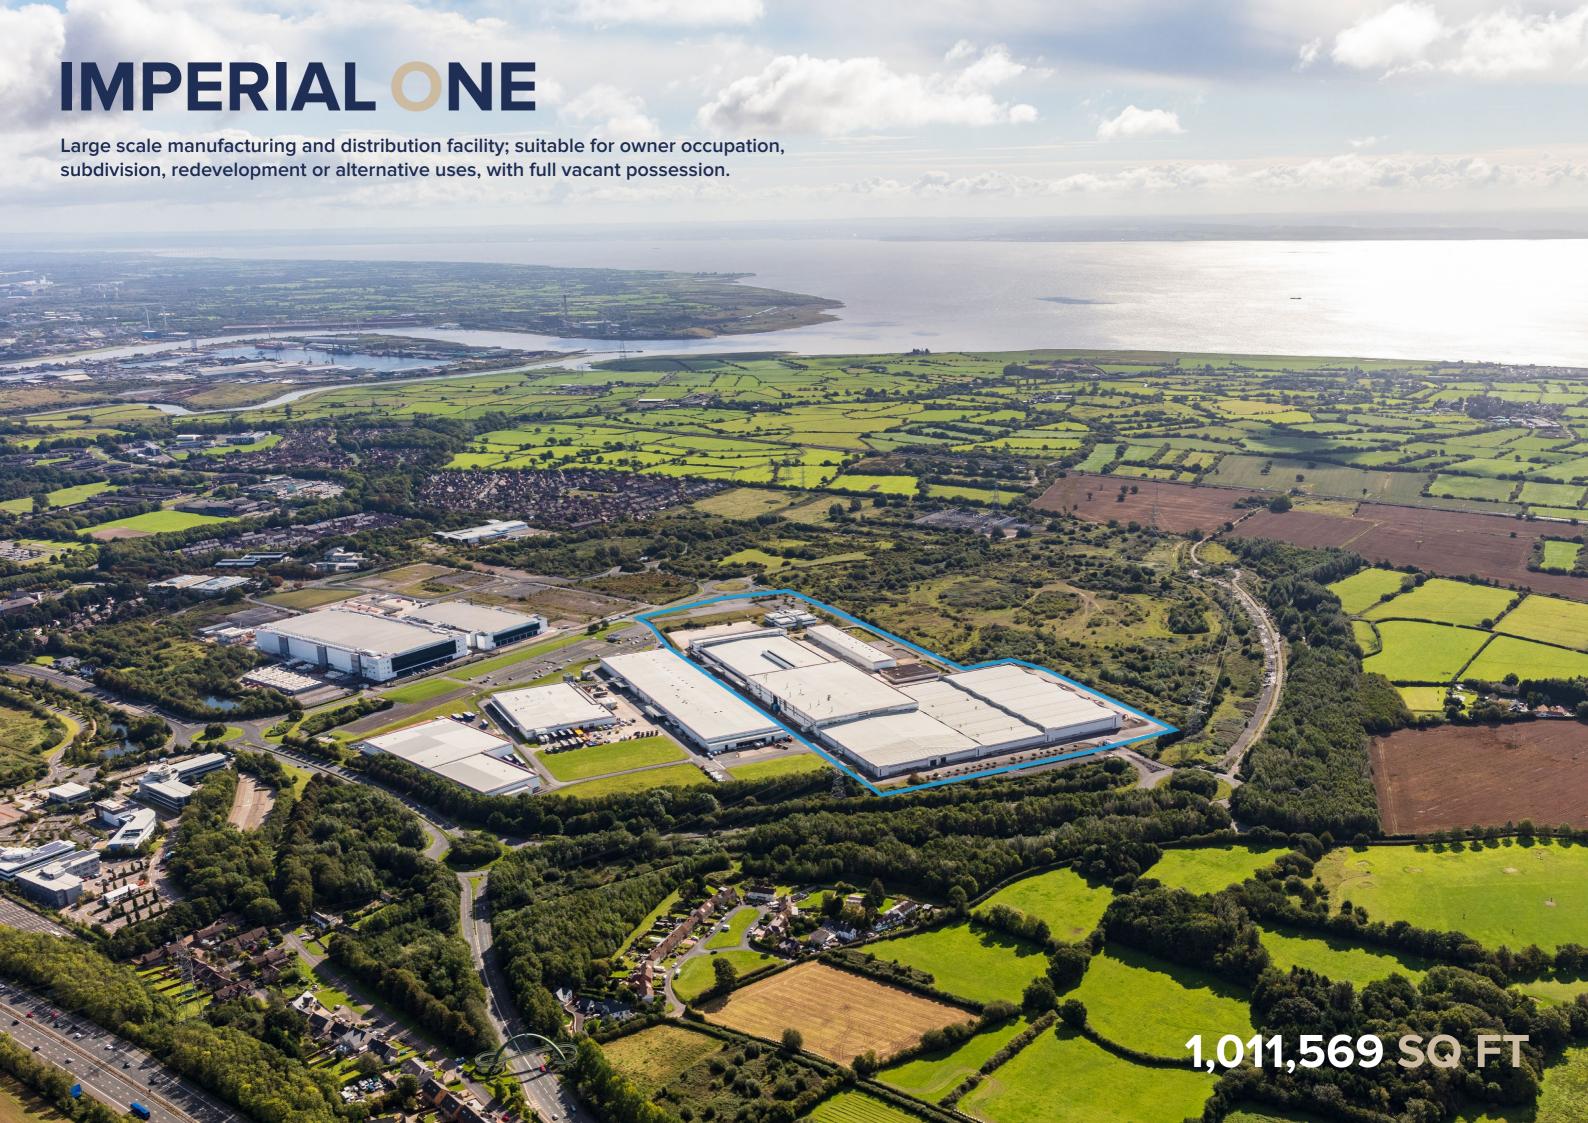

**IMPERIAL PARK, CELTIC WAY, NEWPORT, NP10 8FS** 

1,011,569 SQ FT

ONE

ONE

ONE

TO LET / FOR SALE - THE LARGEST AVAILABLE MANUFACTURING AND DISTRIBUTION FACILITY IN THE UK - ONE MILLION SQ FT

IMPERIALONE.CO.UK

# THE OPPORTUNITY

40.93 Acre Site (45% Site Cover)

10MVA Power

Steel Portal Frame Construction

Dual Access to Site

35-63m Yard Depths

360 Degree Site Circulation

Canopy