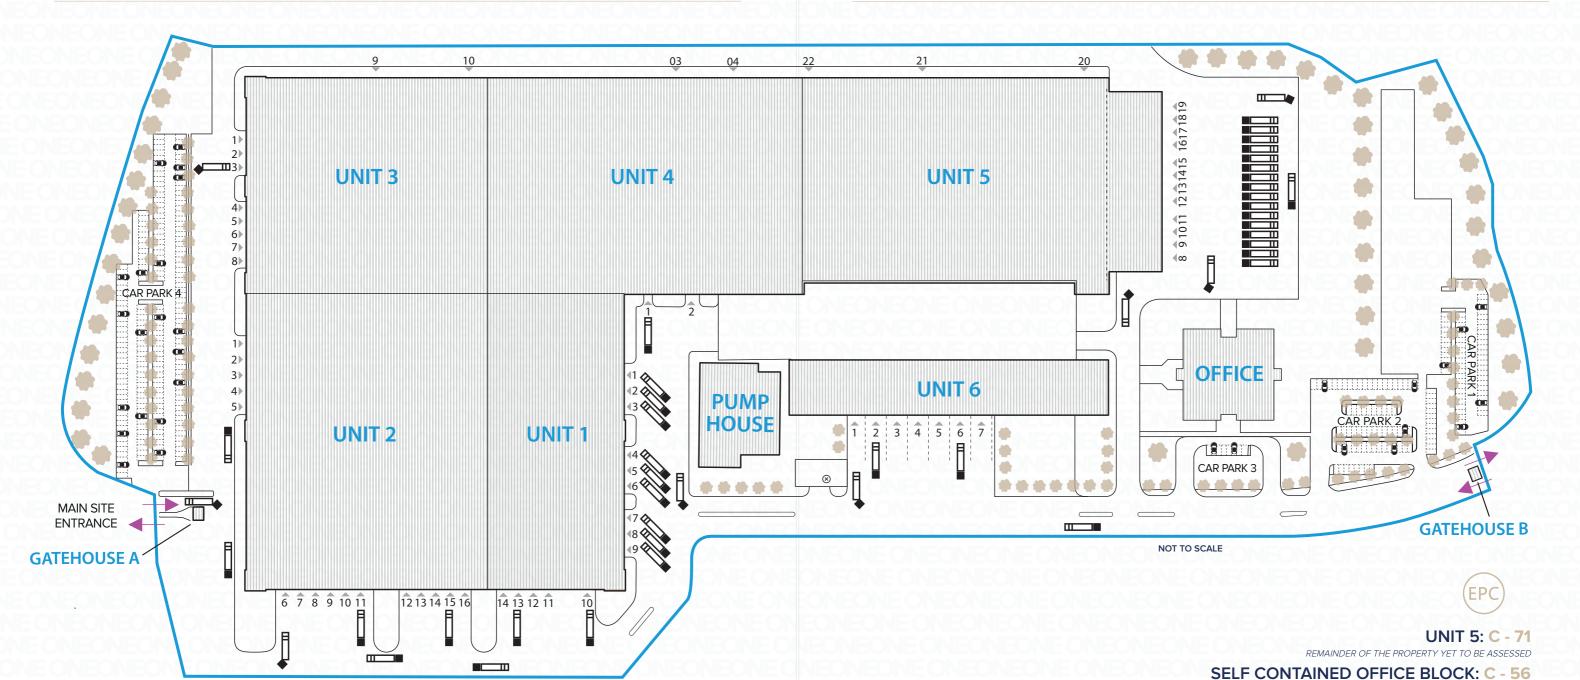

# THE OPPORTUNITY

40.93 Acre Site (45% Site Cover)

10MVA Power

Steel Portal Frame Construction

Dual Access to Site

35-63m Yard Depths

360 Degree Site Circulation

Canopy

2 x 15 Tonne

Internal Heights

Mezzanines

Lifts

2 Secure Gatehouse Entrances

1.4 Acre HGV/Lorry Park

336 Car Self-contained Parking Spaces Office Block

9 1011 12131415 16171819 CAR PARK 4 • CAR PARK 1 3▶ 6 CAR PARK 3 MAIN SITE **ENTRANCE** 6 7 8 9 10 11 10月 12 13 14 15 16 14 13 12 11 6 Gantry Cranes: 4 x 25 Tonne Loading 7.0 - 10.4m Clear Structural 4 Stoklin Pallet

# **ACCOMMODATION**

The property has been measured in accordance with the RICS Property Measurement (1st Edition) 2015 and comprises the following Gross Internal Areas (GIA):

| Unit   | Floor       | Use       | Area   |         | Loading Doors |
|--------|-------------|-----------|--------|---------|---------------|
|        |             |           | Sq m   | Sq ft   | No.           |
| Unit 1 | Ground      | Warehouse | 8,890  | 95,691  | 14            |
| Unit 2 | Ground      | Warehouse | 15,908 | 171,232 | 16            |
| Unit 3 | Ground      | Warehouse | 11,557 | 124,400 | 10            |
| Unit 4 | Ground      | Warehouse | 15,322 | 164,924 | 4             |
| Unit 4 | First Floor | Warehouse | 15,368 | 165,420 | VEONE ONE     |
| Unit 5 | Ground      | Warehouse | 14,065 | 151,394 | 15            |

| Unit        | Floor       | Use       | Area   |           | Loading Doors |
|-------------|-------------|-----------|--------|-----------|---------------|
|             |             |           | Sq m   | Sq ft     | No.           |
| Unit 5      | Canopy      | Warehouse | 2,100  | 22,604    | ONEONEO       |
| Unit 5      | First Floor | Warehouse | 1,567  | 16,867    | ONFONE        |
| Unit 6      | Ground      | Warehouse | 3,877  | 41,731    | 7             |
| Pump House  | Ground      | Warehouse | 1,692  | 18,212    | EONEON        |
| Office      | Ground      | Office    | 1,778  | 19,138    | NEONEON       |
| Office      | First       | Office    | 1,778  | 19,138    | NEONEON       |
| Gatehouse A | Ground      | Ancillary | 54     | 581       | ONEONEO       |
| Gatehouse B | Ground      | Ancillary | 22     | 237       | ONEGNE        |
|             |             | Total:    | 93,978 | 1,011,569 | 66            |