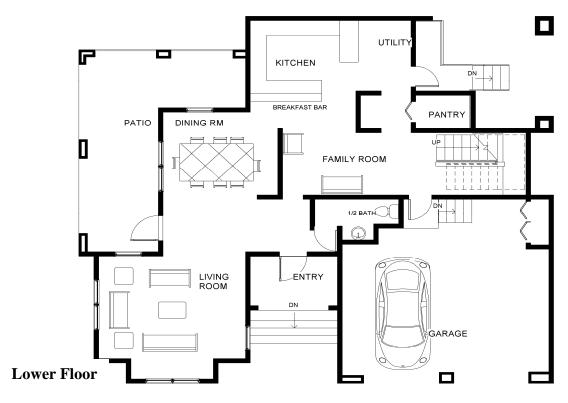

## Model D01 - Demerara Series - 3083 sf

This model uses as its inspiration Guyana's traditional

Townhouse with its volumetric arrangement of spaces and distinct roof lines and features:-

- a formal approach and driveway
- private patios.
- a two vehicle carport
- 1892 sf main floor
- 1191 sf upper floor
- 3 bedrooms
- 3 full baths
- 1 half bath
- A formal dining room

**Entry View** 

The design also features a partially double height living room, a large kitchen, breakfast bar, pantry and utility / laundry room