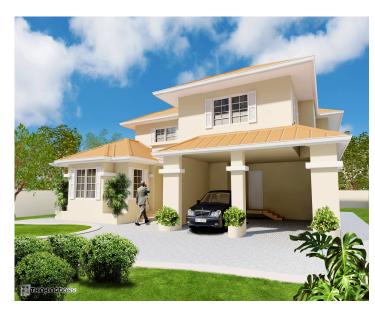

## Model D01 - Demerara Series - 3083 sf

This model uses as its inspiration Guyana's traditional

Townhouse with its volumetric arrangement of spaces and distinct roof lines and features:-

- a formal approach and driveway
- private patios.
- a two vehicle carport
- 1892 sf main floor
- 1191 sf upper floor
- 3 bedrooms
- 3 full baths
- 1 half bath
- A formal dining room

**Entry View** 

The design also features a partially double height living room, a large kitchen, breakfast bar, pantry and utility / laundry room