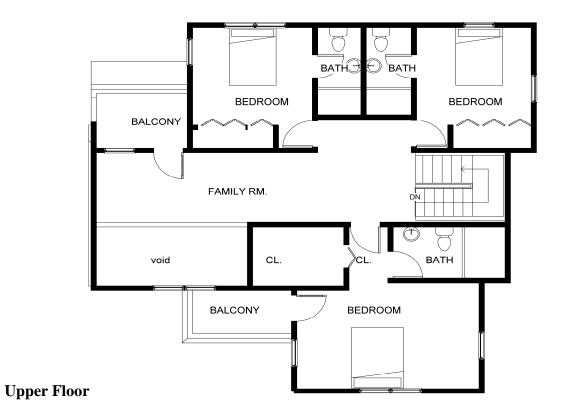

## Model D01 - Demerara Series - 3083 sf

This model uses as its inspiration Guyana's traditional

Townhouse with its volumetric arrangement of spaces and distinct roof lines and features:-

- a formal approach and driveway
- private patios.
- a two vehicle carport
- 1892 sf main floor
- 1191 sf upper floor
- 3 bedrooms
- 3 full baths
- 1 half bath
- A formal dining room

**Entry View** 

The design also features a partially double height living room, a large kitchen, breakfast bar, pantry and utility / laundry room