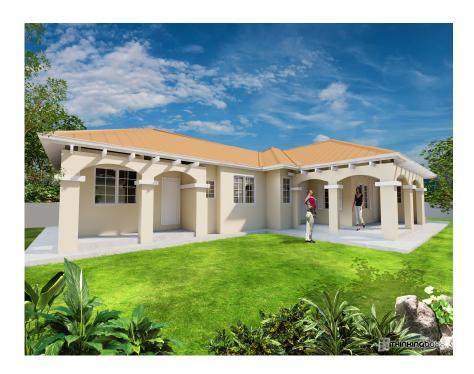

## Model D02- Demerara Series -

This model is a 3024 sf single story unit and the second of the Demerara range of large footprint houses requiring a 1/4 acre plot. It features:-

- A formal approach and driveway
- private patios.
- a two vehicle carport
- 1892 sf main floor
- 1191 sf upper floor
- 3 bedrooms
- 3 full baths
- 1 half bath
- A formal dining room
- A family room
- A living room
- The design also features a large kitchen, breakfast bar, pantry and utility / laundry room