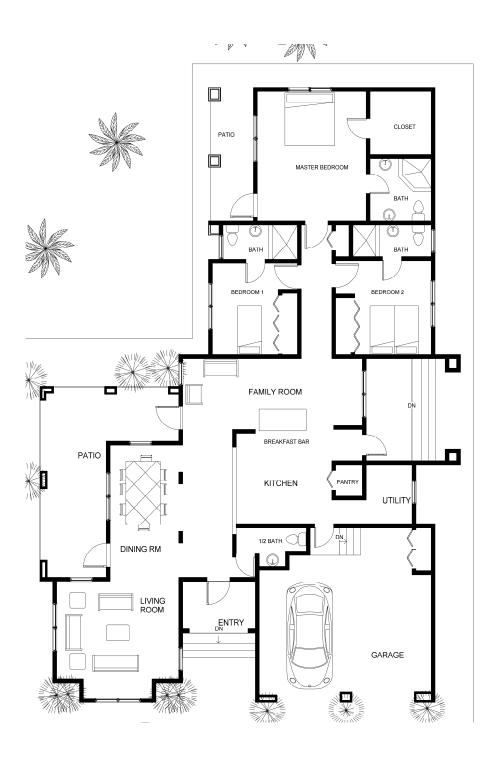

## Model D02- Demerara Series -

This model is a 3024 sf single story unit and the second of the Demerara range of large footprint houses requiring a 1/4 acre plot. It features:-

- A formal approach and driveway
- private patios.
- a two vehicle carport
- 1892 sf main floor
- 1191 sf upper floor
- 3 bedrooms
- 3 full baths
- 1 half bath
- A formal dining room
- A family room
- A living room
- The design also features a large kitchen, breakfast bar, pantry and utility / laundry room

## Floor Plan