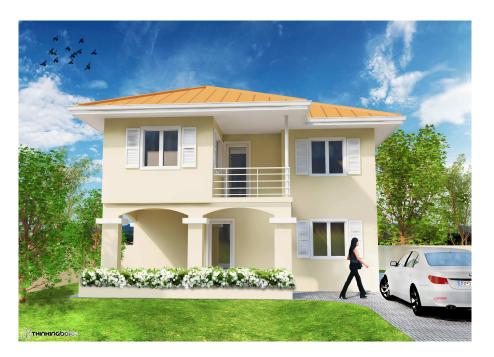

# Potaro Series Model PO2 -1706 sf

inspired by the relatively small but spectacular pOtaro river

The P02 is one of the three budget range "Potaro" models. This compact single family two storied 1706sf unit is designed to sit on a traditional rectangular 5000sf house lot.

### Features include:-

- 763sf ground floor
- 943sf upper floor
- 3 bedrooms
- A family room
- A private upper balcony
- 2 full baths
- 1 half bath
- Living room
- Kitchen,
- Dining area,
- Pantry and laundry room

### Material selections include:-

- External Walls: 6" Plastered and painted block-walls
- Roof:- Pre-painted ribbed metal sheeting .
- Windows:- "Aluminum framed casement windows