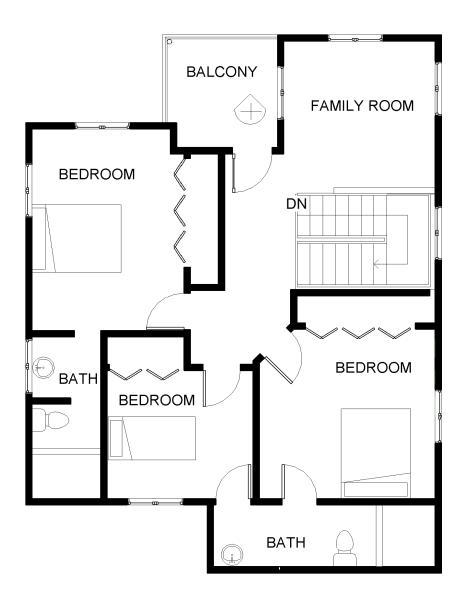

# **Upper Floor Plan**

### Features include:-

- 763sf ground floor
- 943sf upper floor
- 3 bedrooms
- A family room
- A private upper balcony
- 2 full baths
- 1 half bath
- Living room
- Kitchen,
- Dining area,
- Pantry and laundry room