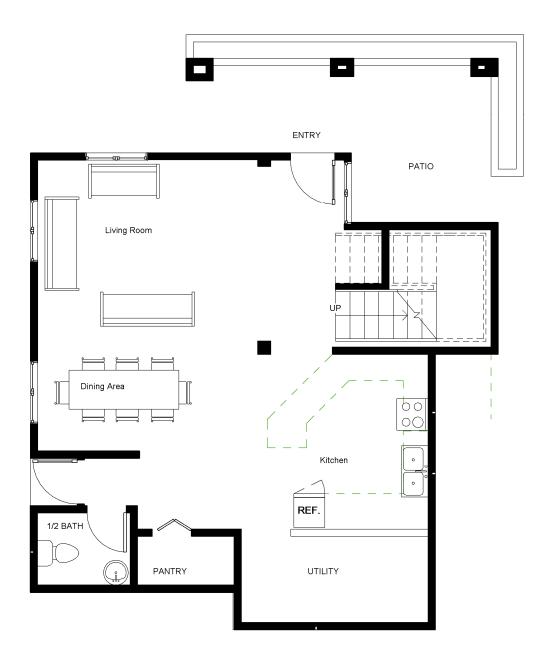

## **Lower Floor Plan**

### Features include:-

- 763sf ground floor
- 943sf upper floor
- 3 bedrooms
- A family room
- A private upper balcony
- 2 full baths
- 1 half bath
- Living room
- Kitchen,
- Dining area,
- Pantry and laundry room