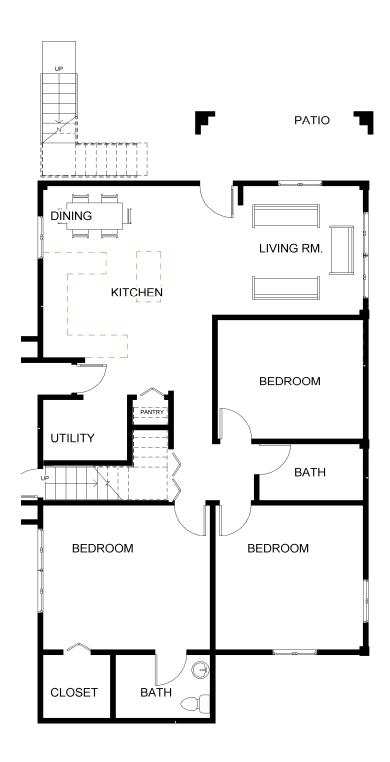

## **Lower Floor Plan**

### Each apartment contain:-

- 1500sf of enclosed space
- 3 bedrooms
- 2 full baths
- living room
- kitchen,
- dining area,
- pantry and laundry room