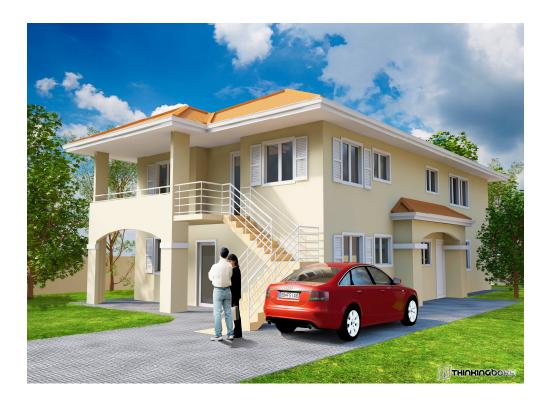

# Potaro Series Model PO3 - 3000 sf

The PO3 is one of the three budget range "Potaro" models. This compact model stacks two independent apartments on a traditional 5000sf house lot.

### Each apartment contain:-

- 1500sf of enclosed space
- 3 bedrooms
- 2 full baths
- living room
- kitchen,
- dining area,
- pantry and laundry room

### Material selections include:-

External Walls: - 6" Plastered and painted block-walls

Roof: - Pre-painted ribbed metal sheeting .

Windows: Aluminum framed casement windows

Floor Finishes: - A combination of thru body porcelain tiles and laminate timber flooring.