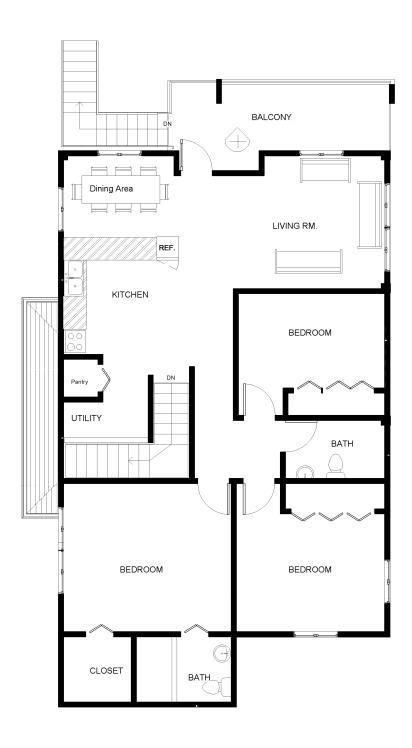

# **Upper Floor Plan**

### Each apartment contain:-

- 1500sf of enclosed space
- 3 bedrooms
- 2 full baths
- living room
- kitchen,
- dining area,
- pantry and laundry room