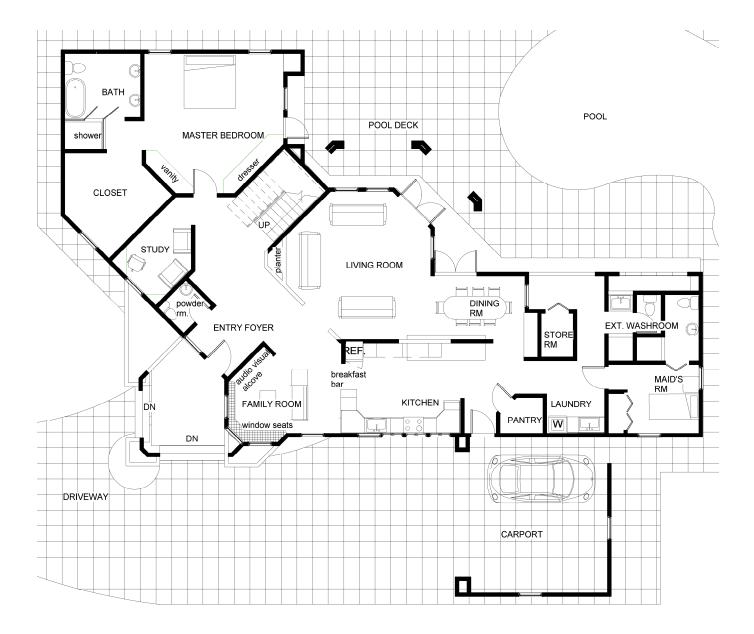

## Model R01 - Rupununi Series - 4058 sf

Inspired by Guyana's sprawling Rupununi savannah, this 4058 sf. house sits on a 1/4 acre plot and features:-

- an extended private pool deck retreat complete with bathroom facilities and outdoor kitchen
- an irregular shaped recreational pool 44ft long.
- a two vehicle carport
- 2788 sf main floor
- 1270 sf upper floor
- 4 bedrooms
- 4 full baths
- 1 half bath
- Liv-in maids quarters/guest room
- A study / home office
- The design also features a large double height living room, an elevated deck that overlooks the poolside. A large kitchen, formal dining area, breakfast bar, pantry and laundry room

**Lower Floor Plan** 

Upper Floor Plan