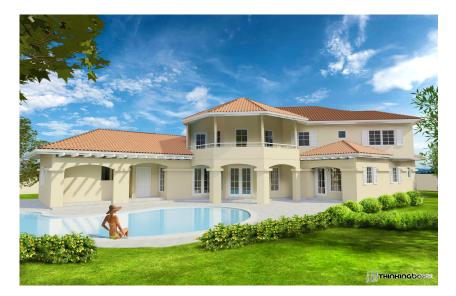

## Model R01 - Rupununi Series - 4058 sf

Inspired by Guyana's sprawling Rupununi savannah, this 4058 sf. house sits on a 1/4 acre plot and features:-

- an extended private pool deck retreat complete with bathroom facilities and outdoor kitchen
- an irregular shaped recreational pool 44ft long.
- a two vehicle carport
- 2788 sf main floor
- 1270 sf upper floor
- 4 bedrooms
- 4 full baths
- 1 half bath
- Liv-in maids quarters/guest room
- A study / home office
- The design also features a large double height living room, an elevated deck that overlooks the poolside. A large kitchen, formal dining area, breakfast bar, pantry and laundry room