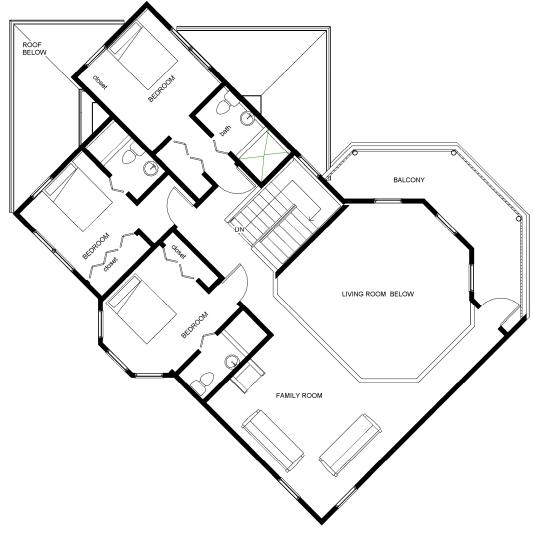

## Model R01 - Rupununi Series - 4058 sf

Inspired by Guyana's sprawling Rupununi savannah, this 4058 sf. house sits on a 1/4 acre plot and features:-

- an extended private pool deck retreat complete with bathroom facilities and outdoor kitchen
- an irregular shaped recreational pool 44ft long.
- a two vehicle carport
- 2788 sf main floor
- 1270 sf upper floor
- 4 bedrooms
- 4 full baths
- 1 half bath
- Liv-in maids quarters/guest room
- A study / home office
- The design also features a large double height living room, an elevated deck that overlooks the poolside. A large kitchen, formal dining area, breakfast bar, pantry and laundry room

**Lower Floor Plan** 

Upper Floor Plan