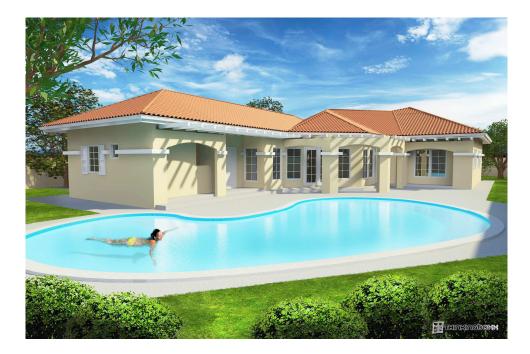

## Model R02 - Rupununi Series - 2669 sf

This model is a single story unit and the second of the Rupununi range of large footprint houses requiring a 1/4 acre plot.

## Its features include :-

- An extended private pool deck retreat complete with bathroom facilities and outdoor kitchen
- an irregular shaped recreational pool 44ft long.
- a two vehicle carport
- 2669 sf main floor
- 3 bedrooms
- 5 full baths
- Liv-in maids quarters/guest room
- The design also features a large kitchen, formal dining area, breakfast bar, pantry and laundry room