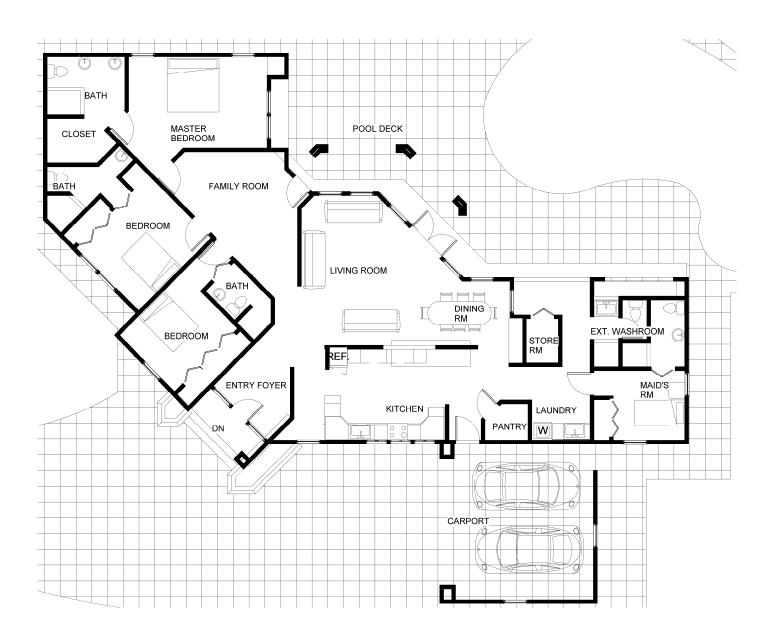

## Floor Plan

## Its features include :-

- An extended private pool deck retreat complete with bathroom facilities and outdoor kitchen
- an irregular shaped recreational pool 44ft long.
- a two vehicle carport
- 2669 sf main floor
- 3 bedrooms
- 5 full baths
- Liv-in maids quarters/guest room
- The design also features a large kitchen, formal dining area, breakfast bar, pantry and laundry room