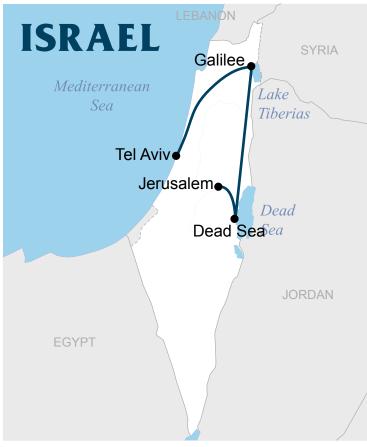

#### **September 16, 2020**

Upon your arrival to Ben Gurion Airport, you will be met by your representative and transferred to your hotel in Tel Aviv. Dinner and overnight in Tel Aviv.

#### **September 17, 2020**

Depart from Tel Aviv and travel north to Caesarea Maritime, and see the excavations of the Crusader city and the Roman port, aqueduct and the amphitheater. Continue north and inland to Mount Carmel for a panoramic view of the city and the bay. Proceed to Megiddo, a national park that is recognized as the site of Armageddon in the Christian book of Revelation. End our day driving to our accommodations at the Sea of Galilee

#### **September 18, 2020**

Today we visit Capernaum and visit the remains of the 2nd century synagogue and the house of St. Peter. We then proceed to Tabgha, the site of the miracle of the fish and loaves. Continue to the Mount of the Beatitudes, the place where Jesus delivered the Sermon on the Mount. Enjoy the famous St. Peter's fish lunch in one of the local restaurants around the Sea of Galilee. In the afternoon we will enjoy a boat ride on Galilee, and visit the ruins of Bethsaida.

#### September 19,2020

Depart Galilee toward Mt. Hermon to visit Tel Dan, and the Springs at Banias. As we drive we will visit Magdala, on Galilee. Additionally we will see the Golan Heights. In the afternoon proceed to Yardenit, the baptismal site on the Jordan River.

#### **September 20, 2020**

Depart the Sea of Galilee and proceed to Beit Shean. Visit the excavationsbof the former Roman city. Proceed to Jericho of Israel's entrance into the Promised land. From there we continue to the Dead Sea, for an evening of free time and swimming

#### September 21, 2020

Ascend by cable car to the top of Masada and tour the ancient fortress where the Zealots made their last stand against the Romans before committing mass suicide in 73AD. Time to shop at Ahava Shop at Masada. Visit oasis of Ein Gedi, famous at the time of King David's flight from Saul. Our last stop for the day will be at Qumran to visit the site where the Dead Sea Scrolls were found. Drive through the Judean Desert to the Golden city of Jerusalem.

#### September 22,2020

Enjoy the view of the Old City from the summit of the Mount of Olives. Walk down the Palm Sunday road to the Garden of Gethsemane, the Church of all Nations and the Basilica of the Agony. From there we will visit the Western Wall, the Pool of Bethesda, and walk through the Old City, following the Via Dolorosa to the Church of the Holy Seplecure.

#### September 23, 2020

The rich history of Israel has produced some of the greatest archeological finds in the world. Today we will see some of them, visiting the Israeli National Museum, the Shrine of the Book (Dead Sea Scolls) Museum, and a scale model of Jerusalem at the time of Christ. We will end our day at an overlook of Bethlehem and the shepherd's fields.

#### September 24, 2020

Returning to the Old city we will visit the ancient City of David, the Southern Steps of the Temple at the Davidson Center, and the Western Wall and Western Wall Tunnels. We will end our day at the Garden Tomb for communion.