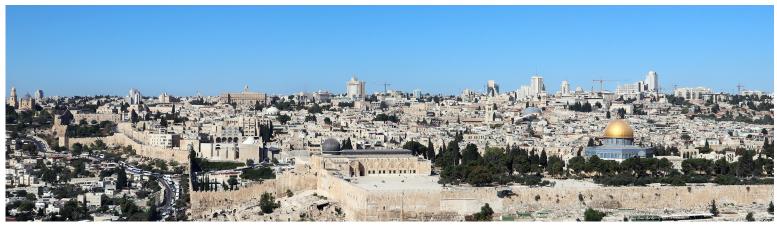

#### September 22,2020

Enjoy the view of the Old City from the summit of the Mount of Olives. Walk down the Palm Sunday road to the Garden of Gethsemane, the Church of all Nations and the Basilica of the Agony. From there we will visit the Western Wall, the Pool of Bethesda, and walk through the Old City, following the Via Dolorosa to the Church of the Holy Seplecure.

#### September 24, 2020

Returning to the Old city we will visit the ancient City of David, the Southern Steps of the Temple at the Davidson Center, and the Western Wall and Western Wall Tunnels. We will end our day at the Garden Tomb for communion.