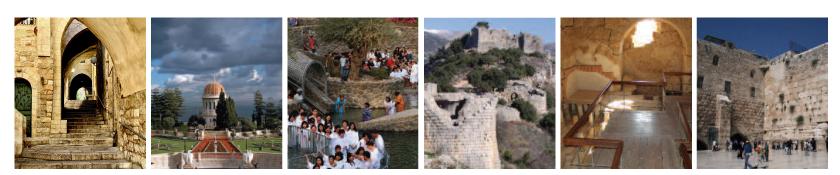

#### **September 17, 2020**

Depart from Tel Aviv and travel north to Caesarea Maritime, and see the excavations of the Crusader city and the Roman port, aqueduct and the amphitheater. Continue north and inland to Mount Carmel for a panoramic view of the city and the bay. Proceed to Megiddo, a national park that is recognized as the site of Armageddon in the Christian book of Revelation. End our day driving to our accommodations at the Sea of Galilee

#### **September 18, 2020**

Today we visit Capernaum and visit the remains of the 2nd century synagogue and the house of St. Peter. We then proceed to Tabgha, the site of the miracle of the fish and loaves. Continue to the Mount of the Beatitudes, the place where Jesus delivered the Sermon on the Mount. Enjoy the famous St. Peter's fish lunch in one of the local restaurants around the Sea of Galilee. In the afternoon we will enjoy a boat ride on Galilee, and visit the ruins of Bethsaida.

#### September 21, 2020

Ascend by cable car to the top of Masada and tour the ancient fortress where the Zealots made their last stand against the Romans before committing mass suicide in 73AD. Time to shop at Ahava Shop at Masada. Visit oasis of Ein Gedi, famous at the time of King David's flight from Saul. Our last stop for the day will be at Qumran to visit the site where the Dead Sea Scrolls were found. Drive through the Judean Desert to the Golden city of Jerusalem.

#### September 22,2020

Enjoy the view of the Old City from the summit of the Mount of Olives. Walk down the Palm Sunday road to the Garden of Gethsemane, the Church of all Nations and the Basilica of the Agony. From there we will visit the Western Wall, the Pool of Bethesda, and walk through the Old City, following the Via Dolorosa to the Church of the Holy Seplecure.