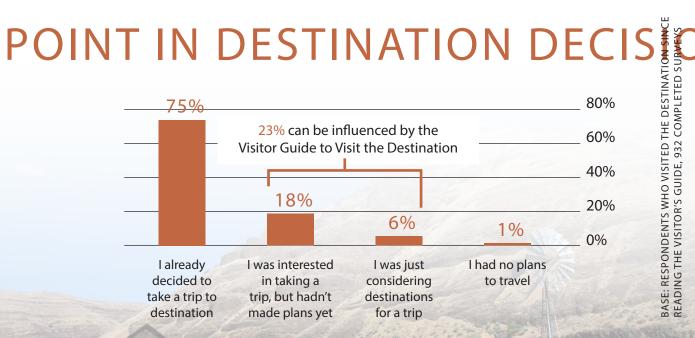

## NEW ENCE

HOW DOES THE GUIDE AFFECT YOUR DECISION TO TRAVEL?

# **IMPORTANCE OF VISITOR GUIDE** TO DESTINATION DECISIO BASE: RESPONDENTS WHO REPORTED THE VISITORS GUID INFLUENCED THEIR DECISION TO VISIT, 207 COMPLTED SURVEYS

\*STATISTICSBASEDONA2021COOPERATIVERESEARCHSTUDYOF12OFFICIALDMOVISITORGUIDES. O DESTINATION ANALYSTS AND MILES PARTNERSHIP, LLLP