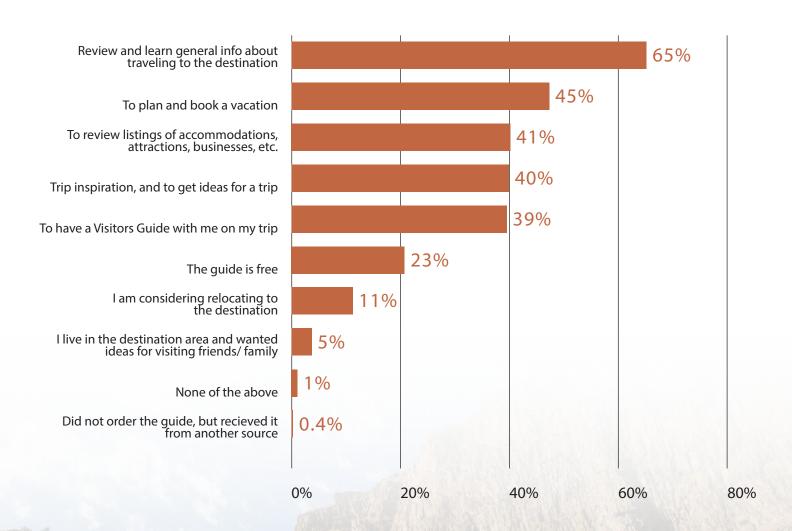

# REASONS FOR READING

WHY DID YOU ORDER OR PICK UP THE GUIDE?

## REASONS FOR READING CONT.

WHY DID YOU ORDER OR PICK UP THE GUIDE?

# REASONS FOR ORDERING OFFICIAL VISITOR GUIDES

BASE: ALL RESPONDENTS, 5,691 COMPLETED SURVEYS

\*STATISTICSBASEDONA2021COOPERATIVERESEARCHSTUDYOF12OFFICIAL DMOVISITORGUIDES.©DESTINATIONANALYSTSANDMILESPARTNERSHIP,LLLP