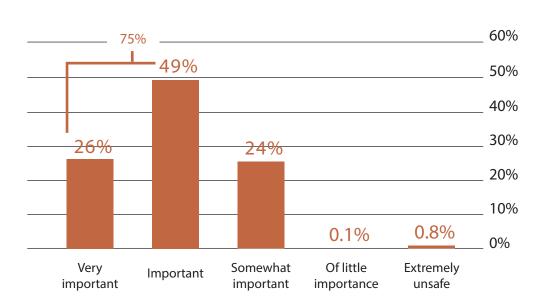

## NEW ENCE

HOW DOES THE GUIDE AFFECT YOUR DECISION TO TRAVEL?

# **IMPORTANCE OF VISITOR GUIDE** TO DESTINATION DECISIO BASE: RESPONDENTS WHO REPORTED THE VISITORS GUID INFLUENCED THEIR DECISION TO VISIT, 207 COMPLTED SURVEYS

\*STATISTICSBASEDONA2021COOPERATIVERESEARCHSTUDYOF12OFFICIALDMOVISITORGUIDES. O DESTINATION ANALYSTS AND MILES PARTNERSHIP, LLLP