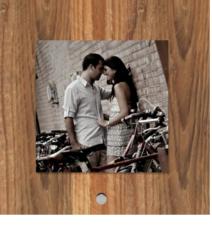

#### Colors

Rust

Horizontal

Back

Square

### Available formats

| Vertical:      | Horizontal:    | Square:        |
|----------------|----------------|----------------|
| 20x26 / 8x10"  | 26x20 / 10x8"  | 20x20 / 8x8"   |
| 28x35 / 11x14" | 35x28 / 14x11" | 30x30 / 12x12" |