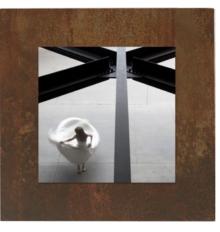

# Wall Corten

# Wall Corten | Wall AE Frames Collection

### The innovative use of metal

A wall frame collection made of elegant Corten appearance metal, with a rusty effect reminiscent of antique craftsmanship.

The metal adds a modern touch to a vintage look and emphasizes your photo.

This frame enhances your wedding, portrait and boudoir services giving brightness to your photos and creating a weathered effect.

#### Colors

Rust

Horizontal

Back

Square

### Available formats

| Vertical:      | Horizontal:    | Square:        |
|----------------|----------------|----------------|
| 20x26 / 8x10"  | 26x20 / 10x8"  | 20x20 / 8x8"   |
| 28x35 / 11x14" | 35x28 / 14x11" | 30x30 / 12x12" |