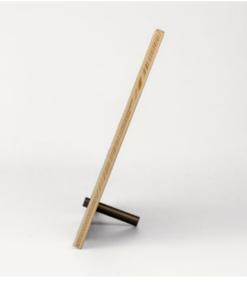

# Available formats

Vertical: 20x26 / 8x10" Horizontal:

26x20 10x8"

Square: 20x20 / 8x8" 25x25 / 10x10"

Side view

Front

Back

AE FRAMES Tabletop Collection