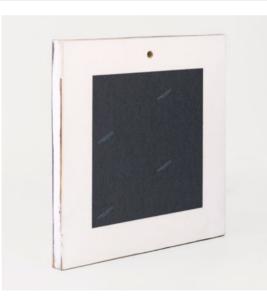

### The minimal-modern look

A wall frame collection made in white or natural old-looking fir wood.

The images are raised and emphasized by the raw cut edge that gives a sense of depth integrating the minimal look.

Wall Wood collection is vintage-antique with a modern and glamour touch, enhances your portraits and it is a perfect way to display a sequence because it gives you the chance of displaying up to 3 images with different layout options.

#### Colors

White

Natural

Square