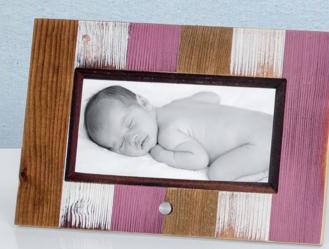

### Let the colors shine

A wall frame collection in fir wood with multicolored vertical lines.

The image is perfectly inserted in the frame and held by an elegant ebony profile.

The Wall Wood Baby collection has been created to enhance baby shoots and portrait collections and will create wall compositions that will turn your best photos into a work of art.

#### Colors

Natural, white, plum

Natural, white, light blue

Natural, white, bottle-green

Vertical

Horizontal

Square