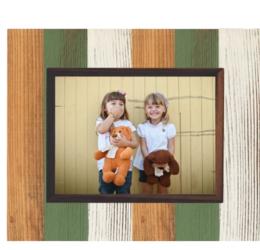

### Let the colors shine

A wall frame collection in fir wood with multicolored vertical lines.

The image is perfectly inserted in the frame and held by an elegant ebony profile.

The Wall Wood Baby collection has been created to enhance baby shoots and portrait collections and will create wall compositions that will turn your best photos into a work of art.