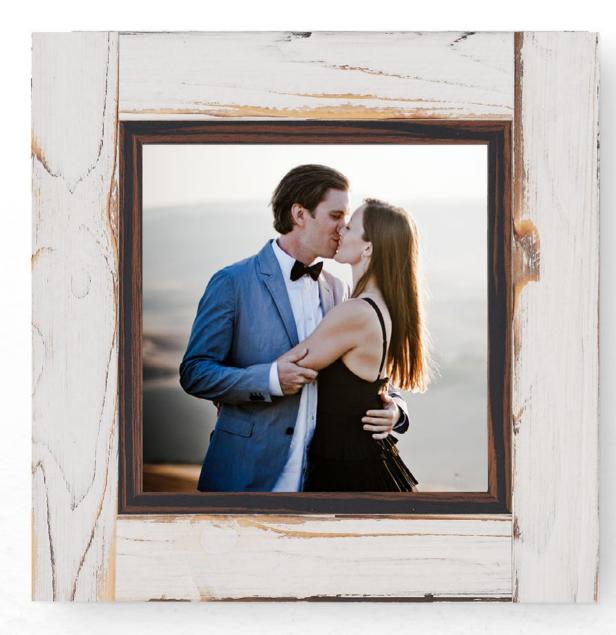

### The minimal-modern look

A wall frame collection made in white or natural old-looking fir wood.

The images are raised and emphasized by the raw cut edge that gives a sense of depth integrating the minimal look.

Wall Wood collection is vintage-antique with a modern and glamour touch, enhances your portraits and it is a perfect way to display a sequence because it gives you the chance of displaying up to 3 images with different layout options.