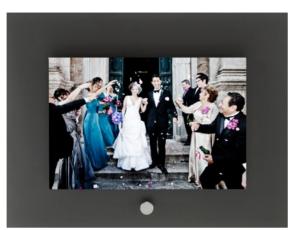

# Wall Corten

# Wall Corten | Wall AE Frames Collection

### The innovative use of metal

A wall frame collection made of elegant Corten appearance metal, with a rusty effect reminiscent of antique craftsmanship.

The metal adds a modern touch to a vintage look and emphasizes your photo.

This frame enhances your wedding, portrait and boudoir services giving brightness to your photos and creating a weathered effect.