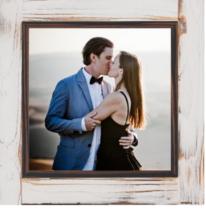

# Wall Wood

-

# Wall Wood Wall AE Frames Collection

### The minimal-modern look

A wall frame collection made in white or natural old-looking fir wood.

The images are raised and emphasized by the raw cut edge that gives a sense of depth integrating the minimal look.