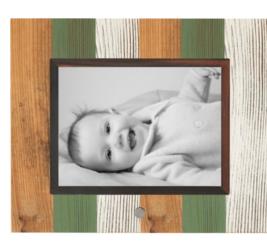

### Let the colors shine

A wall frame collection in fir wood with multicolored vertical lines.

The image is perfectly inserted in the frame and held by an elegant ebony profile.

The Wall Wood Baby collection has been created to enhance baby shoots and portrait collections and will create wall compositions that will turn your best photos into a work of art.

#### Colors

Natural, white, plum

Natural, white, light blue

Natural, white, bottle-green

Vertical

Horizontal

Square