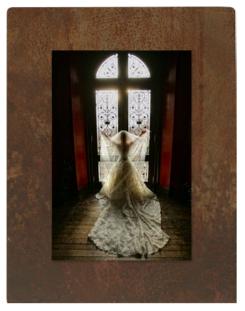

# Tabletop Corten

# Tabletop Corten Tabletop AE Frames Collection

### The innovative use of metal

A wall frame collection made of elegant Corten appearance metal, with a rusty effect reminiscent of antique craftsmanship.

The metal adds a modern touch to a vintage look and emphasizes your photo.

This frame enhances your wedding, portrait and boudoir services giving brightness to your photos and creating a weathered effect.

All tabletop frames come with a stand-off.