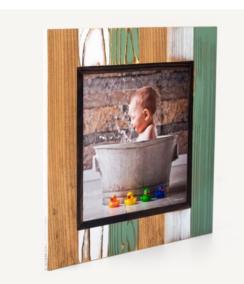

# Wall Wood Baby

# Wall Wood Baby Wall AE Frames Collection

### Let the colors shine

A wall frame collection in fir wood with multicolored vertical lines.

The image is perfectly inserted in the frame and held by an elegant ebony profile.

The Wall Wood Baby collection has been created to enhance baby shoots and portrait collections and will create wall compositions that will turn your best photos into a work of art.