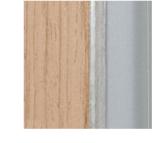

#### Aluminum clad wood

Aluminium profile covered by a thin wood foil in different color options. It is characterized by its lightness and by a simple, minimalist design.

Wall Aluwood

|  | р | p. | 28-31 |
|--|---|----|-------|
|--|---|----|-------|

### The metropolitan choice

A wall frame collection in light aluminum with a thin cladding in white wood, oak wood or charcoal.

It's easy to match with any interior design, especially with contemporary furniture where its essence is at its most intense. The subtle frame focuses the attention to the image enhancing your wedding or portrait photos.