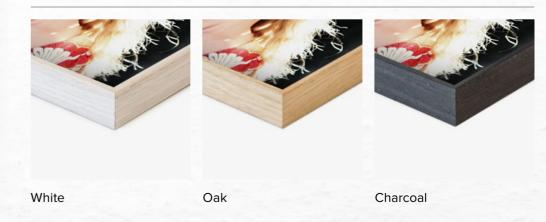

#### Aluminum clad wood

Aluminium profile covered by a thin wood foil in different color options. It is characterized by its lightness and by a simple, minimalist design.

Wall Aluwood

|  | р | p. | 28-31 |
|--|---|----|-------|
|--|---|----|-------|

### The metropolitan choice

A wall frame collection in light aluminum with a thin cladding in white wood, oak wood or charcoal.

It's easy to match with any interior design, especially with contemporary furniture where its essence is at its most intense. The subtle frame focuses the attention to the image enhancing your wedding or portrait photos.