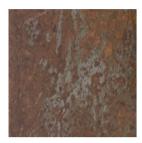

#### Corten appearance metal

Elegant Corten appearance metal with rusty effect reminiscent of antique craftsmanship.

8-11 32-35

16-19 20-23 40-43

### The innovative use of metal

A wall frame collection made of elegant Corten appearance metal, with a rusty effect reminiscent of antique craftsmanship.

The metal adds a modern touch to a vintage look and emphasizes your photo.