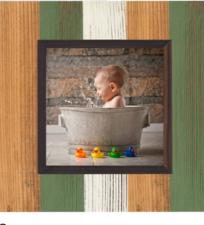

# Wall Wood Baby

# Wall Wood Baby Wall AE Frames Collection

### Let the colors shine

A wall frame collection in fir wood with multicolored vertical lines.

The image is perfectly inserted in the frame and held by an elegant ebony profile.

The Wall Wood Baby collection has been created to enhance baby shoots and portrait collections and will create wall compositions that will turn your best photos into a work of art.