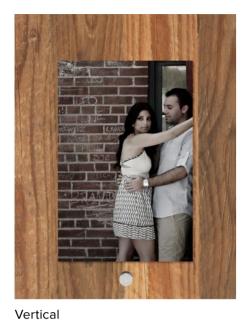

### Available formats

| Vertical:      | Horizontal:    | Square:        |
|----------------|----------------|----------------|
| 20x26 / 8x10"  | 26x20 / 10x8"  | 20x20 / 8x8"   |
| 28x35 / 11x14" | 35x28 / 14x11" | 30x30 / 12x12" |

#### Vertical

Horizontal

Back

Details

Hanger

Front

15