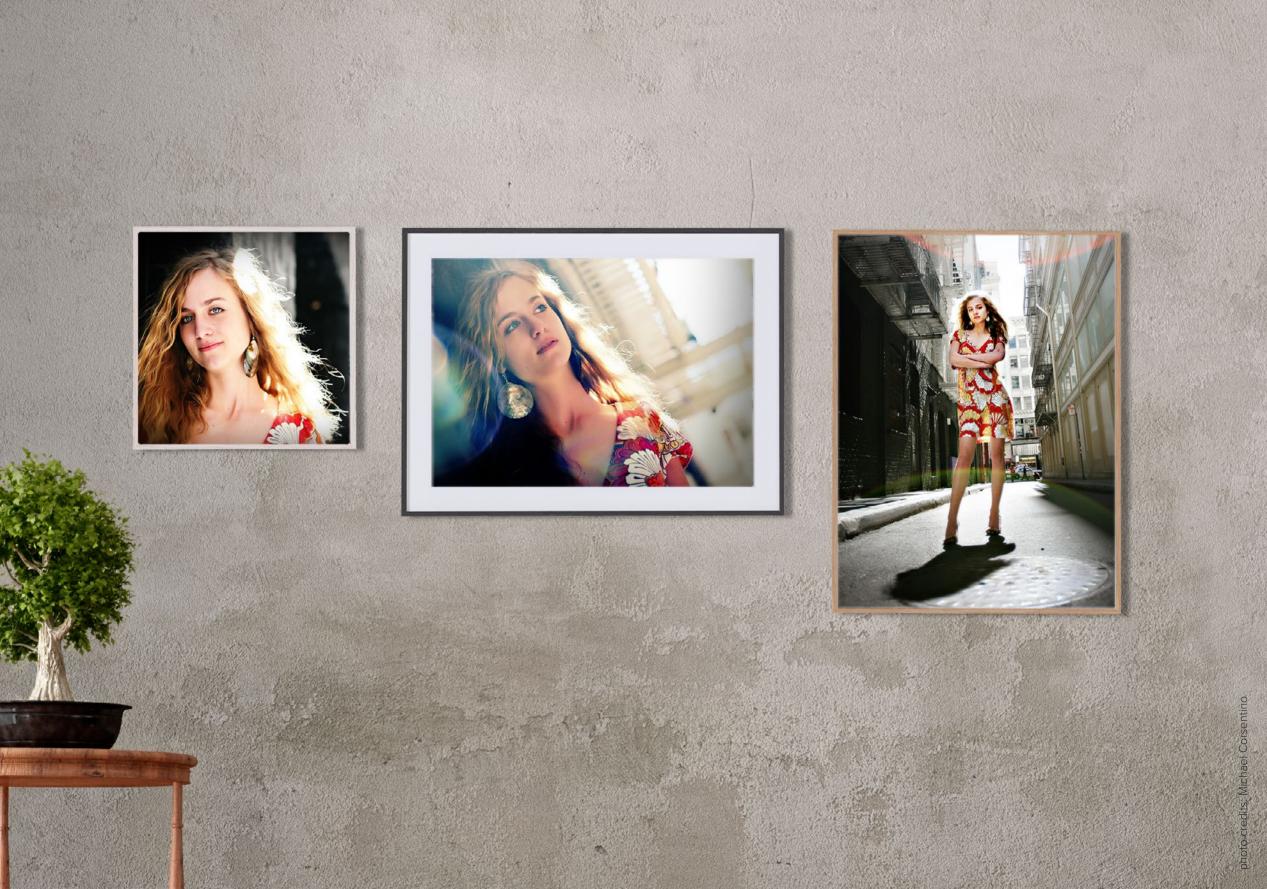

### The minimal-modern look

A wall frame collection made in white or natural old-looking fir wood.

The images are raised and emphasized by the raw cut edge that gives a sense of depth integrating the minimal look.

Wall Wood collection is vintage-antique with a modern and glamour touch, enhances your portraits and it is a perfect way to display a sequence because it gives you the chance of displaying up to 3 images with different layout options.