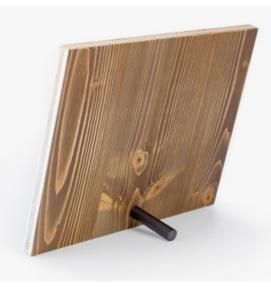

# Available formats

Vertical: 20x26 / 8x10" Horizontal:

26x20 10x8"

Square: 20x20 / 8x8" 25x25 / 10x10"

Side view

Front

Back

AE FRAMES Tabletop Collection