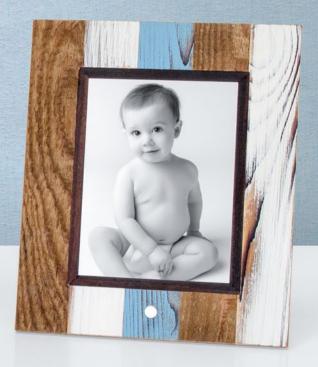

# Wall Wood Baby

# Wall Wood Baby Wall AE Frames Collection

### Let the colors shine

A wall frame collection in fir wood with multicolored vertical lines.

The image is perfectly inserted in the frame and held by an elegant ebony profile.

The Wall Wood Baby collection has been created to enhance baby shoots and portrait collections and will create wall compositions that will turn your best photos into a work of art.

Material

#### Print Options (SEE DETAILS AT PAGE 7)

Aged looking fir wood • Matte photo paper Matte Lamination

#### Colors

Natural, white, plum

Natural, white, light blue

Natural, white, bottle-green

Vertical

Horizontal

Square

### Available formats

| Vertical:      | Horizontal:    | Square:        |
|----------------|----------------|----------------|
| 25x30 / 10x12" | 30x25 / 12x10" | 25x25 / 10x10" |
| 30x40 / 12x16" | 40x30 / 16x12" | 30x30 / 12x12" |