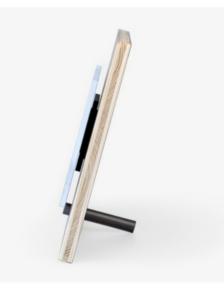

#### Details

Front

Back

Side view

Stand

AE FRAMES Tabletop Collection

# Available formats

Vertical: 20x26 / 8x10" Horizontal:

26x20 10x8"

Square: 20x20 / 8x8" 25x25 / 10x10"

Side view

Front

Back

AE FRAMES Tabletop Collection