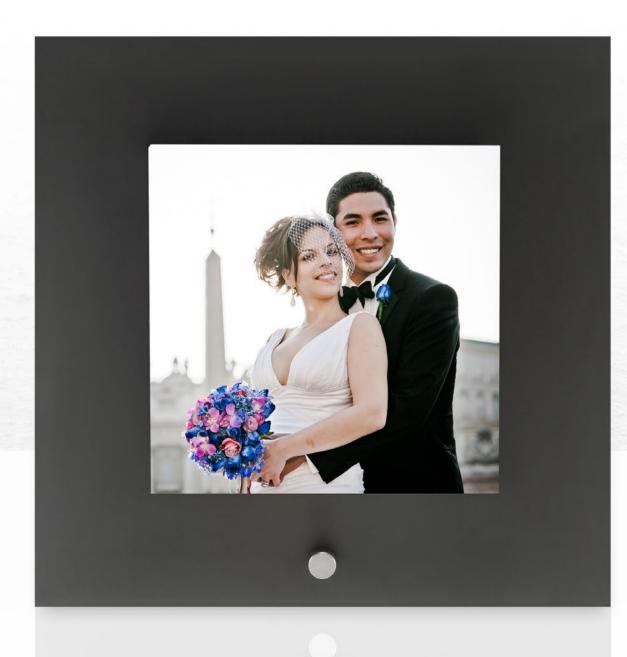

# Tabletop Acrylic Satin

# Tabletop Acrylic Satin Tabletop AE Frames Collection

# The elegant acrylic

Tabletop frame collection in matte black acrylic.

The images are raised providing a tridimensional effect to the frame and they are enhanced by the raw cut edge that integrates the minimal look.

They are mounted asymmetrically to give vividness and movement to the composition.

The Tabletop Acrylic Satin collection enhances your portraits and is perfect to describe the most important and touching moments that you captured during your photography session.

All tabletop frames come with a stand-off.

| Material      | Print Options (SEE DETAILS AT PAGE 7)                                                           |  |
|---------------|-------------------------------------------------------------------------------------------------|--|
| Acrylic satin | <ul> <li>Matte photo paper Matte Lamination</li> <li>Metal photo paper Under Acrylic</li> </ul> |  |