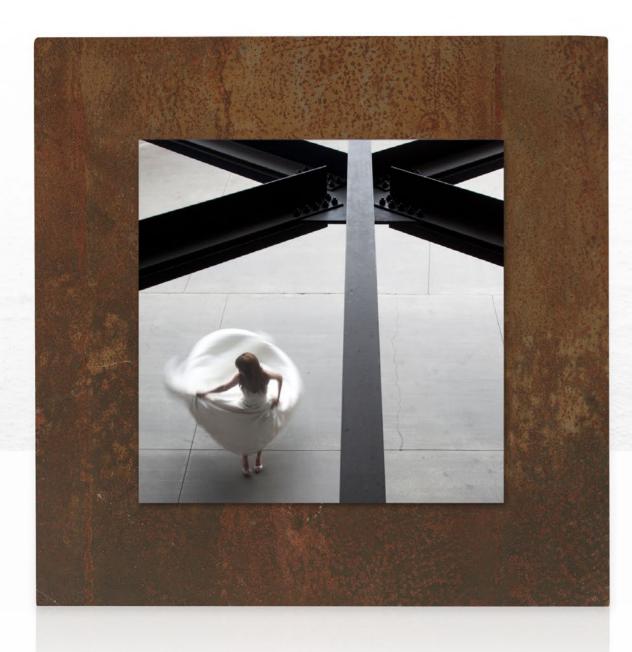

# Wall Corten

# Wall Corten | Wall AE Frames Collection

### The innovative use of metal

A wall frame collection made of elegant Corten appearance metal, with a rusty effect reminiscent of antique craftsmanship.

The metal adds a modern touch to a vintage look and emphasizes your photo.

This frame enhances your wedding, portrait and boudoir services giving brightness to your photos and creating a weathered effect.