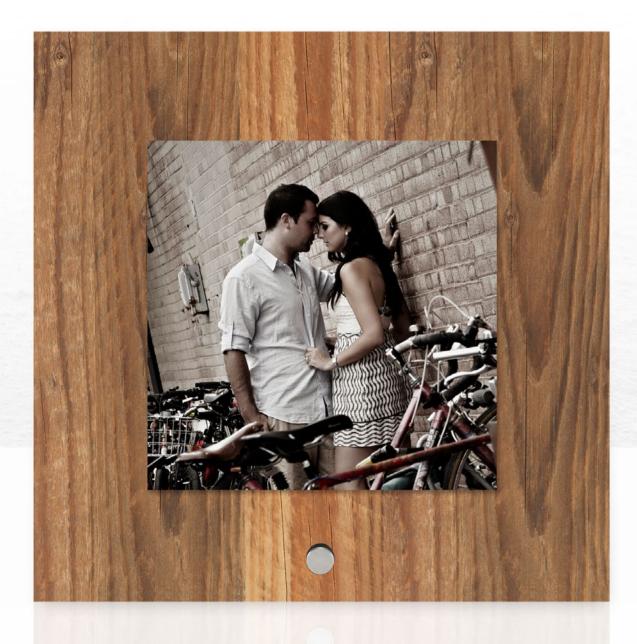

### The minimal-modern look

A wall frame collection made in white or natural old-looking fir wood.

The images are raised and emphasized by the raw cut edge that gives a sense of depth integrating the minimal look.

Wall Wood collection is vintage-antique with a modern and glamour touch, enhances your portraits and it is a perfect way to display a sequence because it gives you the chance of displaying up to 3 images with different layout options.