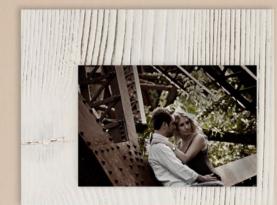

# Wall Wood

-

# Wall Wood Wall AE Frames Collection

### The minimal-modern look

A wall frame collection made in white or natural old-looking fir wood.

The images are raised and emphasized by the raw cut edge that gives a sense of depth integrating the minimal look.

Wall Wood collection is vintage-antique with a modern and glamour touch, enhances your portraits and it is a perfect way to display a sequence because it gives you the chance of displaying up to 3 images with different layout options.