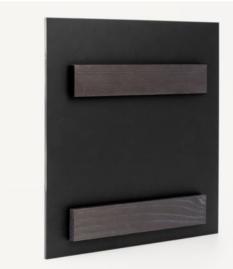

### Vintage-antique frames

A wall frame collection in white or natural aged looking fir wood with slats structure.

The images are perfectly inserted in the frame and held by an elegant slat in color contrast.

These frames will enhance your photos and wall with a vintage-antique look together with a modern and glamorous style.