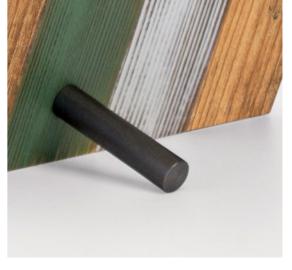

### Let the colors shine

A wall frame collection in fir wood with multicolored vertical lines.

The image is perfectly inserted in the frame and held by an elegant ebony profile.

The Wall Wood Baby collection has been created to enhance baby shoots and portrait collections and will create wall compositions that will turn your best photos into a work of art.

#### Colors

Natural, white, plum

Natural, white, light blue

Natural, white, bottle-green

Vertical

Horizontal

Square