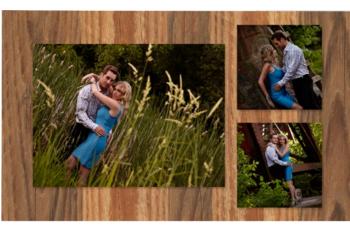

# Wall Wood Wall AE Frames Collection

### The minimal-modern look

A wall frame collection made in white or natural old-looking fir wood.

The images are raised and emphasized by the raw cut edge that gives a sense of depth integrating the minimal look.

Wall Wood collection is vintage-antique with a modern and glamour touch, enhances your portraits and it is a perfect way to display a sequence because it gives you the chance of displaying up to 3 images with different layout options.