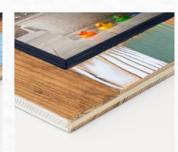

#### Old-looking fir

Fir wood finished with a refined treatment for a vintage look.

| Wall Wood     | pp. | 12-15 |
|---------------|-----|-------|
| Tabletop Wood | pp. | 36-39 |

### The minimal-modern look

A wall frame collection made in white or natural old-looking fir wood.

The images are raised and emphasized by the raw cut edge that gives a sense of depth integrating the minimal look.