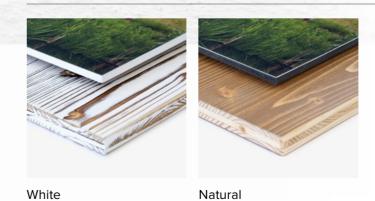

### The minimal-modern look

A wall frame collection made in white or natural old-looking fir wood.

The images are raised and emphasized by the raw cut edge that gives a sense of depth integrating the minimal look.

#### Colors

White

Natural

Square