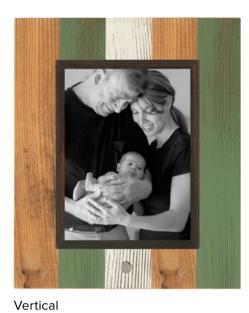

### Let the colors shine

A wall frame collection in fir wood with multicolored vertical lines.

The image is perfectly inserted in the frame and held by an elegant ebony profile.

The Wall Wood Baby collection has been created to enhance baby shoots and portrait collections and will create wall compositions that will turn your best photos into a work of art.

#### Colors

Natural, white, plum

Natural, white, light blue

Natural, white, bottle-green

Vertical

Horizontal

Square