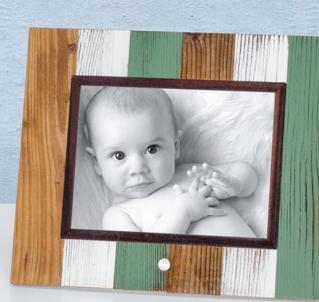

### Let the colors shine

A wall frame collection in fir wood with multicolored vertical lines.

The image is perfectly inserted in the frame and held by an elegant ebony profile.

The Wall Wood Baby collection has been created to enhance baby shoots and portrait collections and will create wall compositions that will turn your best photos into a work of art.

#### Colors

Natural, white, plum

Natural, white, light blue

Natural, white, bottle-green

Vertical

Horizontal

Square