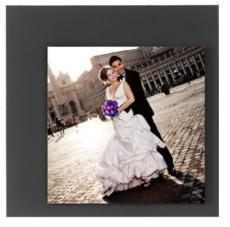

### The elegant acrylic

A wall frame collection in matte black acrylic.

The images are raised providing a tridimensional effect to the frame and they are enhanced by the raw cut edge that integrates the minimal look.

They are mounted asymmetrically to give vividness and movement to the composition, which can be made of 1, 2 or 3 images with different layout options.

The Wall Acrylic Satin collection enhances your portraits and is perfect to describe the most important and touching moments that you captured during your photography session.