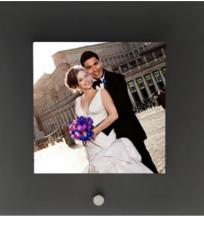

# Wall Corten

# Wall Corten | Wall AE Frames Collection

### The innovative use of metal

A wall frame collection made of elegant Corten appearance metal, with a rusty effect reminiscent of antique craftsmanship.

The metal adds a modern touch to a vintage look and emphasizes your photo.

This frame enhances your wedding, portrait and boudoir services giving brightness to your photos and creating a weathered effect.