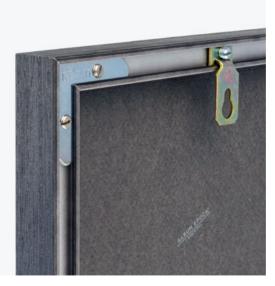

-----------------------------------------------------------------------------------------------------------------|
| Aluminum clad wood | <ul> <li>Matte photo paper Matte Lamination</li> <li>Metal photo paper Under Acrylic</li> <li>Canvas</li> </ul> |

#### Colors





Vertical



Horizontal

Back



Square

### Available formats

| Vertical:      | Horizontal:    | Square:        |
|----------------|----------------|----------------|
| 20x30 / 8x12"  | 30x20 / 12x8"  | 20x20 / 8x8"   |
| 30x40 / 12x16" | 40x30 / 16x12" | 25x25 / 10x10" |
| 40x60 / 16x24" | 60x40 / 24x16" | 30x30 / 12x12" |
|                |                | 40x40 / 16x16" |

Should you wish to include a passepartout, you will need to consider it in the size of the image to upload when ordering online.

#### Details







Hanger

Front

AE FRAMES Tabletop Collection

# Tabletop Corten



# Tabletop Corten Tabletop AE Frames Collection



### The innovative use of metal

A wall frame collection made of elegant Corten appearance metal, with a rusty effect reminiscent of antique craftsmanship.

The metal adds a modern touch to a vintage look and emphasizes your photo.

This frame enhances your wedding, portrait and boudoir services giving brightness to your photos and creating a weathered effect.

All tabletop frames come with a stand-off.

#### Material

#### Print Options (SEE DETAILS AT PAGE 7)

Corten appearance metal

Matte photo paper Matte LaminationMetal photo paper Under Acrylic

#### Colors



Rust







### Available formats

 Vertical:
 Horizontal:

 20x26 / 8x10"
 26x20 / 10x8"

Square: 20x20 /