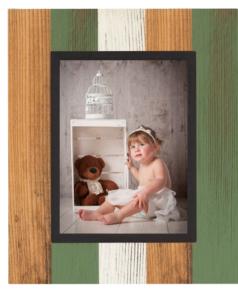

### Let the colors shine

A wall frame collection in fir wood with multicolored vertical lines.

The image is perfectly inserted in the frame and held by an elegant ebony profile.

The Wall Wood Baby collection has been created to enhance baby shoots and portrait collections and will create wall compositions that will turn your best photos into a work of art.