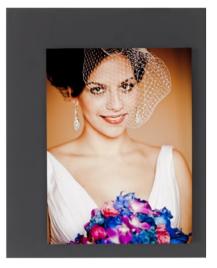

### The minimal-modern look

A wall frame collection made in white or natural old-looking fir wood.

The images are raised and emphasized by the raw cut edge that gives a sense of depth integrating the minimal look.

Wall Wood collection is vintage-antique with a modern and glamour touch, enhances your portraits and it is a perfect way to display a sequence because it gives you the chance of displaying up to 3 images with different layout options.