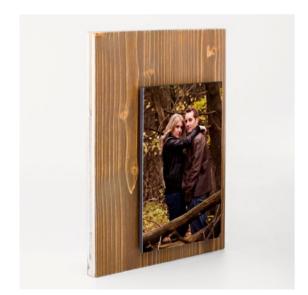

# Wall Wood Wall AE Frames Collection

### The minimal-modern look

A wall frame collection made in white or natural old-looking fir wood.

The images are raised and emphasized by the raw cut edge that gives a sense of depth integrating the minimal look.

Wall Wood collection is vintage-antique with a modern and glamour touch, enhances your portraits and it is a perfect way to display a sequence because it gives you the chance of displaying up to 3 images with different layout options.