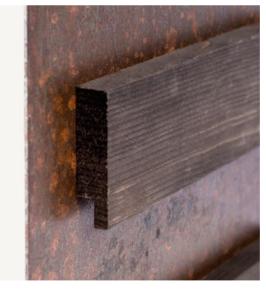

# Wall Wood Slats

photo credits: Flavio Bandiera

# Wall Wood Slats | Wall | AE Frames Collection

### Vintage-antique frames

A wall frame collection in white or natural aged looking fir wood with slats structure.

The images are perfectly inserted in the frame and held by an elegant slat in color contrast.

These frames will enhance your photos and wall with a vintage-antique look together with a modern and glamorous style.