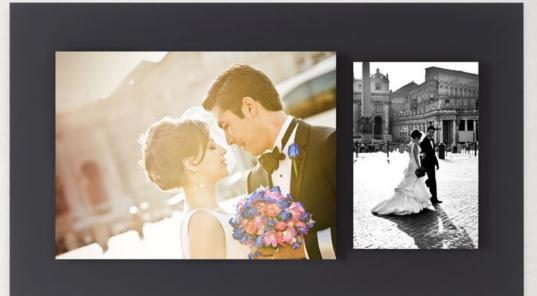

Wall Wood collection is vintage-antique with a modern and glamour touch, enhances your portraits and it is a perfect way to display a sequence because it gives you the chance of displaying up to 3 images with different layout options.

They are mounted asymmetrically to give vividness and movement to the composition, which can be made of 1, 2 or 3 images with different layout options.

The Wall Acrylic Satin collection enhances your portraits and is perfect to describe the most important and touching moments that you captured during your photography session.