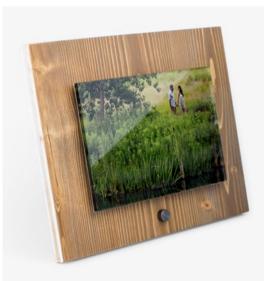

# The minimal-modern look

A wall frame collection made in white or natural old-looking fir wood.

The images are raised and emphasized by the raw cut edge that gives a sense of depth integrating the minimal look.

Tabletop frames look vintage-antique with a modern and glamorous touch.

All tabletop frames come with a stand-off.

# Available formats

Vertical: 20x26 / 8x10" Horizontal:

26x20 10x8"

Square: 20x20 / 8x8" 25x25 / 10x10"

Side view

Front

Back

AE FRAMES Tabletop Collection