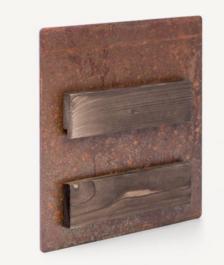

# Wall Wood Slats

photo credits: Flavio Bandiera

# Wall Wood Slats | Wall | AE Frames Collection

### Vintage-antique frames

A wall frame collection in white or natural aged looking fir wood with slats structure.

The images are perfectly inserted in the frame and held by an elegant slat in color contrast.

These frames will enhance your photos and wall with a vintage-antique look together with a modern and glamorous style.