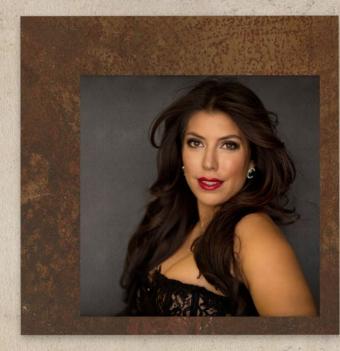

# The elegant acrylic

Tabletop frame collection in matte black acrylic.

The images are raised providing a tridimensional effect to the frame and they are enhanced by the raw cut edge that integrates the minimal look.

They are mounted asymmetrically to give vividness and movement to the composition.

The Tabletop Acrylic Satin collection enhances your portraits and is perfect to describe the most important and touching moments that you captured during your photography session.