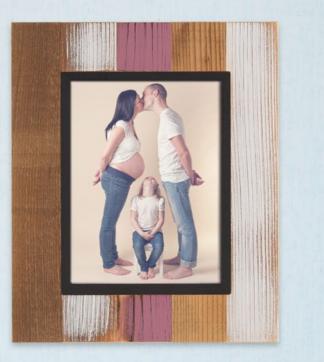

# Wall Wood Baby

# Wall Wood Baby Wall AE Frames Collection

### Let the colors shine

A wall frame collection in fir wood with multicolored vertical lines.

The image is perfectly inserted in the frame and held by an elegant ebony profile.

The Wall Wood Baby collection has been created to enhance baby shoots and portrait collections and will create wall compositions that will turn your best photos into a work of art.