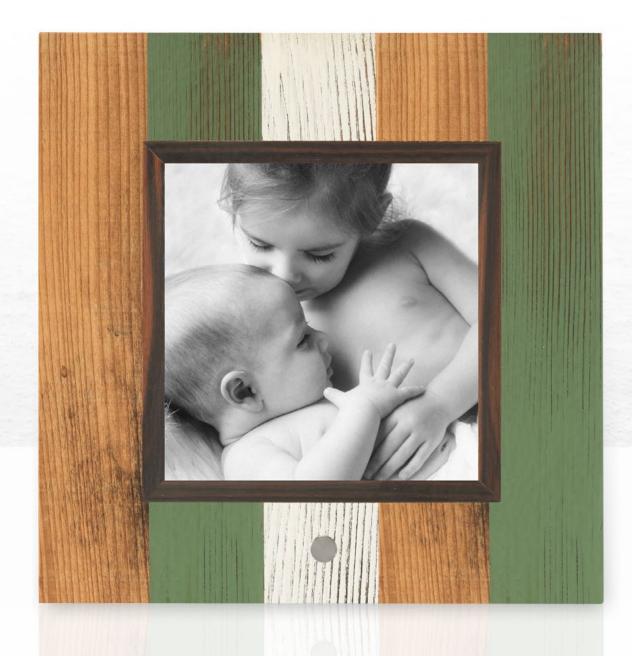

# Wall Wood Baby

# Wall Wood Baby Wall AE Frames Collection

### Let the colors shine

A wall frame collection in fir wood with multicolored vertical lines.

The image is perfectly inserted in the frame and held by an elegant ebony profile.

The Wall Wood Baby collection has been created to enhance baby shoots and portrait collections and will create wall compositions that will turn your best photos into a work of art.

Material

#### Print Options (SEE DETAILS AT PAGE 7)

Aged looking fir wood • Matte photo paper Matte Lamination

#### Colors

Natural, white, plum

Natural, white, light blue

Natural, white, bottle-green

Vertical

Horizontal

Square

### Available formats

| Vertical:      | Horizontal:    | Square:        |
|----------------|----------------|----------------|
| 25x30 / 10x12" | 30x25 / 12x10" | 25x25 / 10x10" |
| 30x40 / 12x16" | 40x30 / 16x12" | 30x30 / 12x12" |