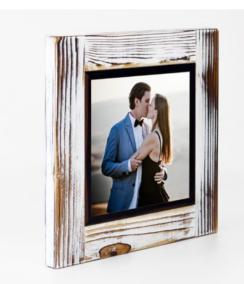

# Tabletop Wood

# Tabletop Wood Tabletop AE Frames Collection

# The minimal-modern look

A wall frame collection made in white or natural old-looking fir wood.

The images are raised and emphasized by the raw cut edge that gives a sense of depth integrating the minimal look.

Tabletop frames look vintage-antique with a modern and glamorous touch.

All tabletop frames come with a stand-off.