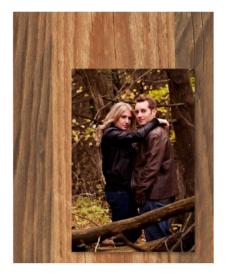

# Wall Wood Wall AE Frames Collection

### The minimal-modern look

A wall frame collection made in white or natural old-looking fir wood.

The images are raised and emphasized by the raw cut edge that gives a sense of depth integrating the minimal look.

Wall Wood collection is vintage-antique with a modern and glamour touch, enhances your portraits and it is a perfect way to display a sequence because it gives you the chance of displaying up to 3 images with different layout options.