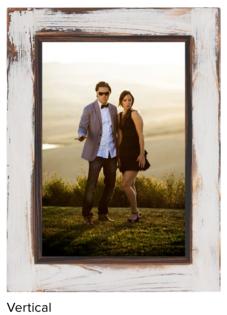

# Wall Wood

-

# Wall Wood Wall AE Frames Collection

### The minimal-modern look

A wall frame collection made in white or natural old-looking fir wood.

The images are raised and emphasized by the raw cut edge that gives a sense of depth integrating the minimal look.

### Available formats

| Vertical:                       | Horizontal:                                                          | Square:                        |
|---------------------------------|----------------------------------------------------------------------|--------------------------------|
| 20x26 / 8x10"<br>28x35 / 11x14" | 26x20 / 10x8"<br>35x28 / 14x11"<br>36x24 / 14x9,5"<br>50x30 / 20x12" | 20x20 / 8x8"<br>30x30 / 12x12" |