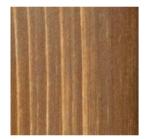

#### Old-looking fir

Fir wood finished with a refined treatment for a vintage look.

| Wall Wood     | pp. | 12-15 |
|---------------|-----|-------|
| Tabletop Wood | pp. | 36-39 |

### The minimal-modern look

A wall frame collection made in white or natural old-looking fir wood.

The images are raised and emphasized by the raw cut edge that gives a sense of depth integrating the minimal look.