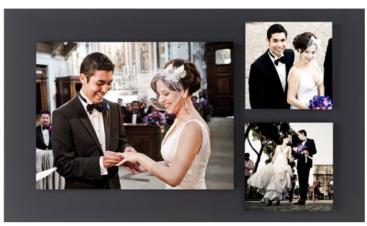

Wall Wood collection is vintage-antique with a modern and glamour touch, enhances your portraits and it is a perfect way to display a sequence because it gives you the chance of displaying up to 3 images with different layout options.

They are mounted asymmetrically to give vividness and movement to the composition, which can be made of 1, 2 or 3 images with different layout options.

The Wall Acrylic Satin collection enhances your portraits and is perfect to describe the most important and touching moments that you captured during your photography session.