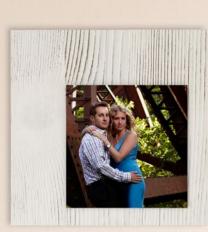

### The minimal-modern look

A wall frame collection made in white or natural old-looking fir wood.

The images are raised and emphasized by the raw cut edge that gives a sense of depth integrating the minimal look.

Wall Wood collection is vintage-antique with a modern and glamour touch, enhances your portraits and it is a perfect way to display a sequence because it gives you the chance of displaying up to 3 images with different layout options.