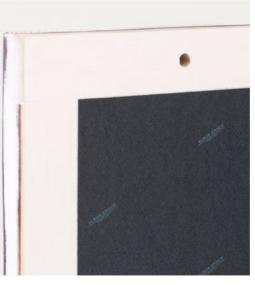

30 / 12x12" |

The following sizes provide various layout options:

E 1

#### Vertical

Horizontal

Back

Details







Hanger

Front

15

# Wall Wood Slats



photo credits: Flavio Bandiera

# Wall Wood Slats | Wall | AE Frames Collection



### Vintage-antique frames

A wall frame collection in white or natural aged looking fir wood with slats structure.

The images are perfectly inserted in the frame and held by an elegant slat in color contrast.

These frames will enhance your photos and wall with a vintage-antique look together with a modern and glamorous style.

#### Material

#### Print Options (SEE DETAILS AT PAGE 7)

Aged looking fir wood

Matte photo paper Matte LaminationMetal photo paper Under Acrylic

#### Colors



White

Natural



-



Horizontal

Square

### Details









Back

Hanger

### Available formats

| Vertical:      | Horizontal:    | Square:        |
|----------------|----------------|----------------|
| 25x30 / 10x12" | 30x25 / 12x10" | 25x25 / 10x10" |
| 30x40 / 12x16" | 40x30 / 16x12" | 30x30 / 12x12" |
| 40x50 / 16x20" | 50x40 / 20x16" | 40x40 / 16x16" |
| 50x75 / 20x30" | 75x50 / 30x20" | 50x50 / 20x20" |

# Wall Wood Baby







# Wall Wood Baby Wall AE Frames Collection



### Let the colors shine

A wall frame collection in fir wood with multicolored vertical lines.

The image is perfectly inserted in the frame and held by an elegant ebony profile.

The Wall Wood Baby collection has been created to enhance baby shoots and portrait collections and will create wall compositions that will turn your best photos into a work of art.

Materia