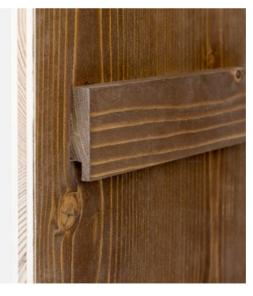

### Vintage-antique frames

A wall frame collection in white or natural aged looking fir wood with slats structure.

The images are perfectly inserted in the frame and held by an elegant slat in color contrast.

### Details

Back

Hanger