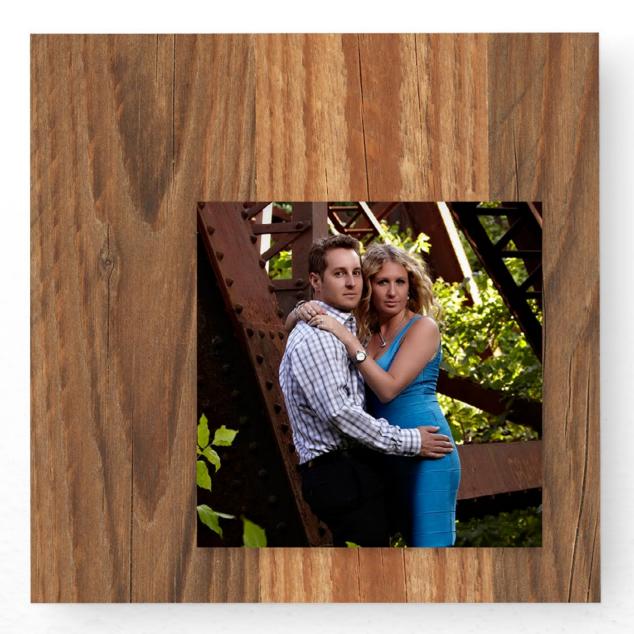

### The minimal-modern look

A wall frame collection made in white or natural old-looking fir wood.

The images are raised and emphasized by the raw cut edge that gives a sense of depth integrating the minimal look.

Wall Wood collection is vintage-antique with a modern and glamour touch, enhances your portraits and it is a perfect way to display a sequence because it gives you the chance of displaying up to 3 images with different layout options.