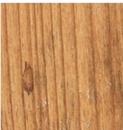

### Aged looking fir

Fir wood exposed to an artificial aging process that makes it old-looking and rough to the touch.

| Wall Wood Slats    | pp. |
|--------------------|-----|
| Wall Wood Baby     | pp. |
| Tabletop Wood Baby | pp. |

### Vintage-antique frames

A wall frame collection in white or natural aged looking fir wood with slats structure.

The images are perfectly inserted in the frame and held by an elegant slat in color contrast.