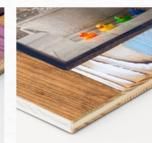

#### Old-looking fir

Fir wood finished with a refined treatment for a vintage look.

| Wall Wood     | pp. | 12-15 |
|---------------|-----|-------|
| Tabletop Wood | pp. | 36-39 |

### The minimal-modern look

A wall frame collection made in white or natural old-looking fir wood.

The images are raised and emphasized by the raw cut edge that gives a sense of depth integrating the minimal look.