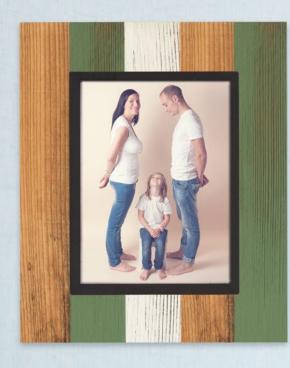

### Let the colors shine

A wall frame collection in fir wood with multicolored vertical lines.

The image is perfectly inserted in the frame and held by an elegant ebony profile.

The Wall Wood Baby collection has been created to enhance baby shoots and portrait collections and will create wall compositions that will turn your best photos into a work of art.

#### Colors

Natural, white, plum

Natural, white, light blue

Natural, white, bottle-green

Vertical

Horizontal

Square