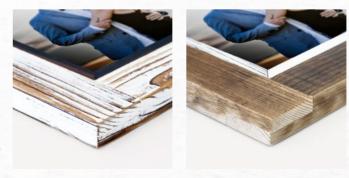

# Wall Wood

-

# Wall Wood Wall AE Frames Collection

### The minimal-modern look

A wall frame collection made in white or natural old-looking fir wood.

The images are raised and emphasized by the raw cut edge that gives a sense of depth integrating the minimal look.

# Wall Wood Slats

photo credits: Flavio Bandiera

# Wall Wood Slats | Wall | AE Frames Collection

### Vintage-antique frames

A wall frame collection in white or natural aged looking fir wood with slats structure.

The images are perfectly inserted in the frame and held by an elegant slat in color contrast.