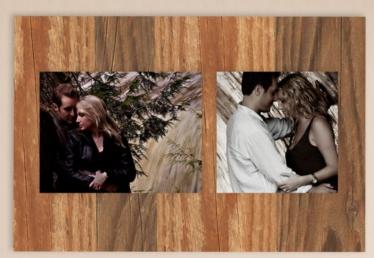

## Exhibit your art

With the new Album Epoca frames we have created an additional way to show those special moments in life. The professional photographer will be able to display the images on the wall or on a table thanks to the wide range of formats available. They will be able to show everyone their ability to capture emotions and turn them into unforgettable memories.

Discover all AE Frames products.