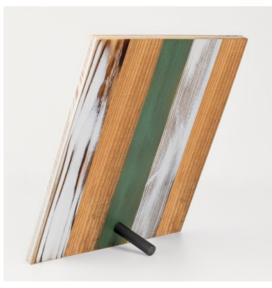

# Wall Wood Baby

# Wall Wood Baby Wall AE Frames Collection

### Let the colors shine

A wall frame collection in fir wood with multicolored vertical lines.

The image is perfectly inserted in the frame and held by an elegant ebony profile.

The Wall Wood Baby collection has been created to enhance baby shoots and portrait collections and will create wall compositions that will turn your best photos into a work of art.

#### Colors

Natural, white, plum

Natural, white, light blue

Natural, white, bottle-green

Vertical

Horizontal

Square