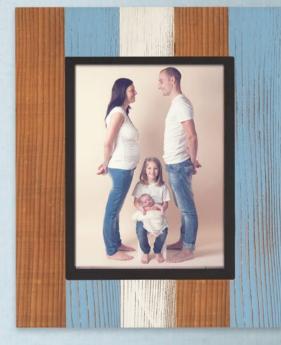

# Wall Wood Baby

# Wall Wood Baby Wall AE Frames Collection

### Let the colors shine

A wall frame collection in fir wood with multicolored vertical lines.

The image is perfectly inserted in the frame and held by an elegant ebony profile.

The Wall Wood Baby collection has been created to enhance baby shoots and portrait collections and will create wall compositions that will turn your best photos into a work of art.