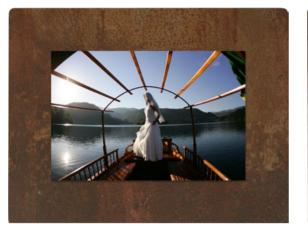

# Tabletop Corten

# Tabletop Corten Tabletop AE Frames Collection

### The innovative use of metal

A wall frame collection made of elegant Corten appearance metal, with a rusty effect reminiscent of antique craftsmanship.

The metal adds a modern touch to a vintage look and emphasizes your photo.

This frame enhances your wedding, portrait and boudoir services giving brightness to your photos and creating a weathered effect.

All tabletop frames come with a stand-off.