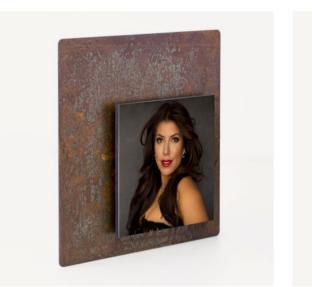

# Wall Corten

# Wall Corten | Wall AE Frames Collection

### The innovative use of metal

A wall frame collection made of elegant Corten appearance metal, with a rusty effect reminiscent of antique craftsmanship.

The metal adds a modern touch to a vintage look and emphasizes your photo.

This frame enhances your wedding, portrait and boudoir services giving brightness to your photos and creating a weathered effect.