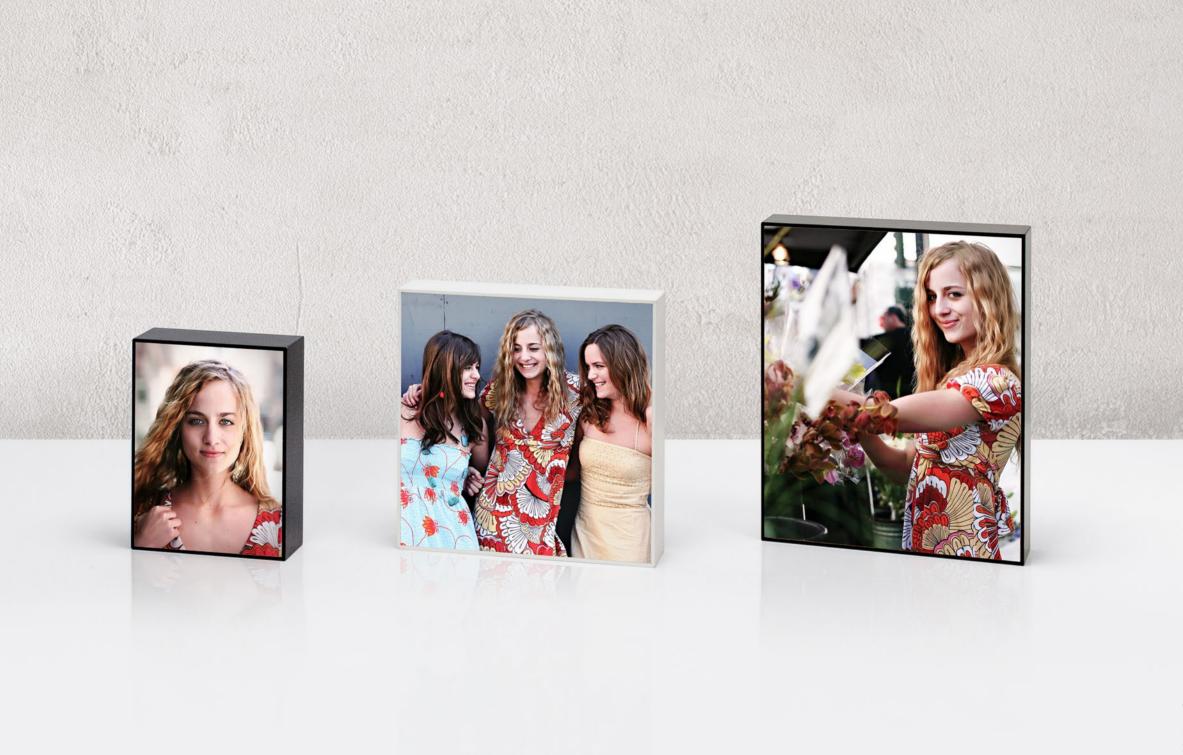

# Tabletop Wood Box

# Tabletop Wood Box Tabletop AE Frames Collection

# Two souls

A tabletop frame collection in black or white multilayered material that represents a refined and simple decoration.

The photos appear on both sides of the frame, front and back.

Images are elegantly surrounded by a color-line that reflects a modern style for a timeless taste and enhance them with a clean and essential design.

These frames are the perfect choice to present your best wedding, portrait and family photos.