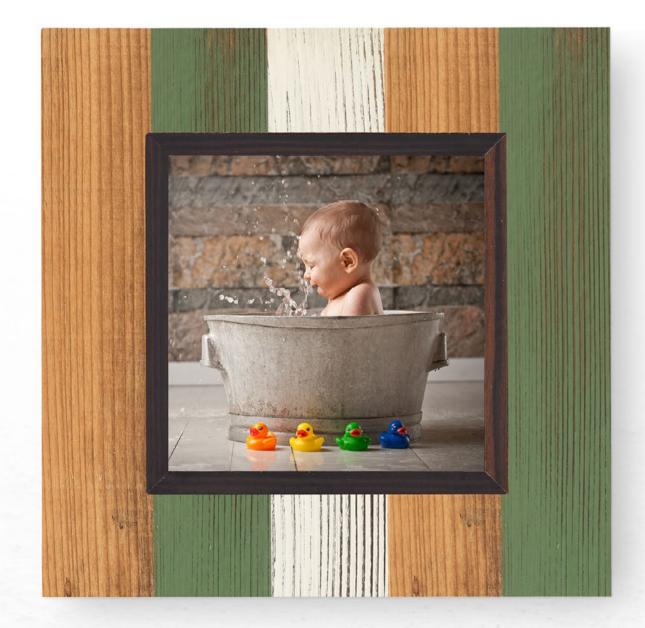

# **Tabletop Wood Baby**

# Tabletop Wood Baby Tabletop AE Frames Collection

# Let the colors shine

Tabletop frame collection in fir wood tinged with multicolored vertical lines.

The image is perfectly inserted in the frame and held by an elegant ebony profile.

The Tabletop Wood Baby collection has been created to enhance baby shoots and portrait collections and will create compositions that will turn your best photos into a work of art.