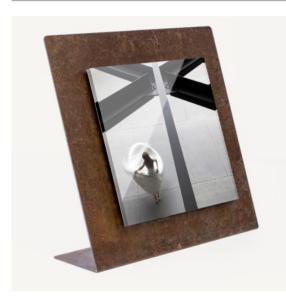

# Tabletop Corten

# Tabletop Corten Tabletop AE Frames Collection

### The innovative use of metal

A wall frame collection made of elegant Corten appearance metal, with a rusty effect reminiscent of antique craftsmanship.

The metal adds a modern touch to a vintage look and emphasizes your photo.

This frame enhances your wedding, portrait and boudoir services giving brightness to your photos and creating a weathered effect.

All tabletop frames come with a stand-off.

#### Colors

Rust

### Available formats

 Vertical:
 Horizontal:

 20x26 / 8x10"
 26x20 / 10x8"

Square: 20x20 /8x8" 25x25 /10x10"

Vertical

Horizontal

Square