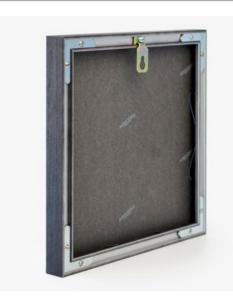

-|-----------------------------------------------------------------------------------------------------------------|
| Aluminum clad wood | <ul> <li>Matte photo paper Matte Lamination</li> <li>Metal photo paper Under Acrylic</li> <li>Canvas</li> </ul> |

#### Colors





Vertical



Horizontal

Back



Square

### Available formats

| Vertical:      | Horizontal:    | Square:        |
|----------------|----------------|----------------|
| 20x30 / 8x12"  | 30x20 / 12x8"  | 20x20 / 8x8"   |
| 30x40 / 12x16" | 40x30 / 16x12" | 25x25 / 10x10" |
| 40x60 / 16x24" | 60x40 / 24x16" | 30x30 / 12x12" |
|                |                | 40x40 / 16x16" |

Should you wish to include a passepartout, you will need to consider it in the size of the image to upload when ordering online.

#### Details







Hanger

Front

AE FRAMES Tabletop Collection

# Tabletop Corten



# Tabletop Corten Tabletop AE Frames Collection



### The innovative use of metal

A wall frame collection made of elegant Corten appearance metal, with a rusty effect reminiscent of antique craftsmanship.

The metal adds a modern touch to a vintage look and emphasizes your photo.

This frame enhances your wedding, portrait and boudoir services giving brightness to your photos and creating a weathered effect.

All tabletop frames come with a stand-off.

#### Material

#### Print Options (SEE DETAILS AT PAGE 7)

Corten appearance metal

Matte photo paper Matte LaminationMetal photo paper Under Acrylic

#### Colors



Rust







### Available formats

 Vertical:
 Horizontal:

 20x26 / 8x10"
 26x20 / 10x8"

Square: 20x20