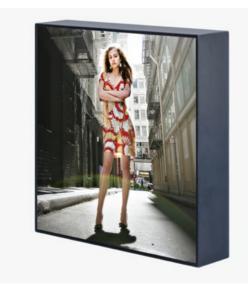

### The innovative use of metal

A wall frame collection made of elegant Corten appearance metal, with a rusty effect reminiscent of antique craftsmanship.

The metal adds a modern touch to a vintage look and emphasizes your photo.

This frame enhances your wedding, portrait and boudoir services giving brightness to your photos and creating a weathered effect.