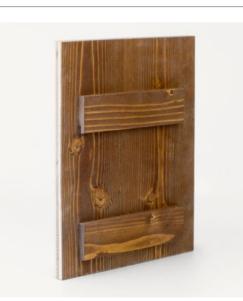

### Vintage-antique frames

A wall frame collection in white or natural aged looking fir wood with slats structure.

The images are perfectly inserted in the frame and held by an elegant slat in color contrast.

These frames will enhance your photos and wall with a vintage-antique look together with a modern and glamorous style.

#### Colors

White

Natural

-

Horizontal

Square