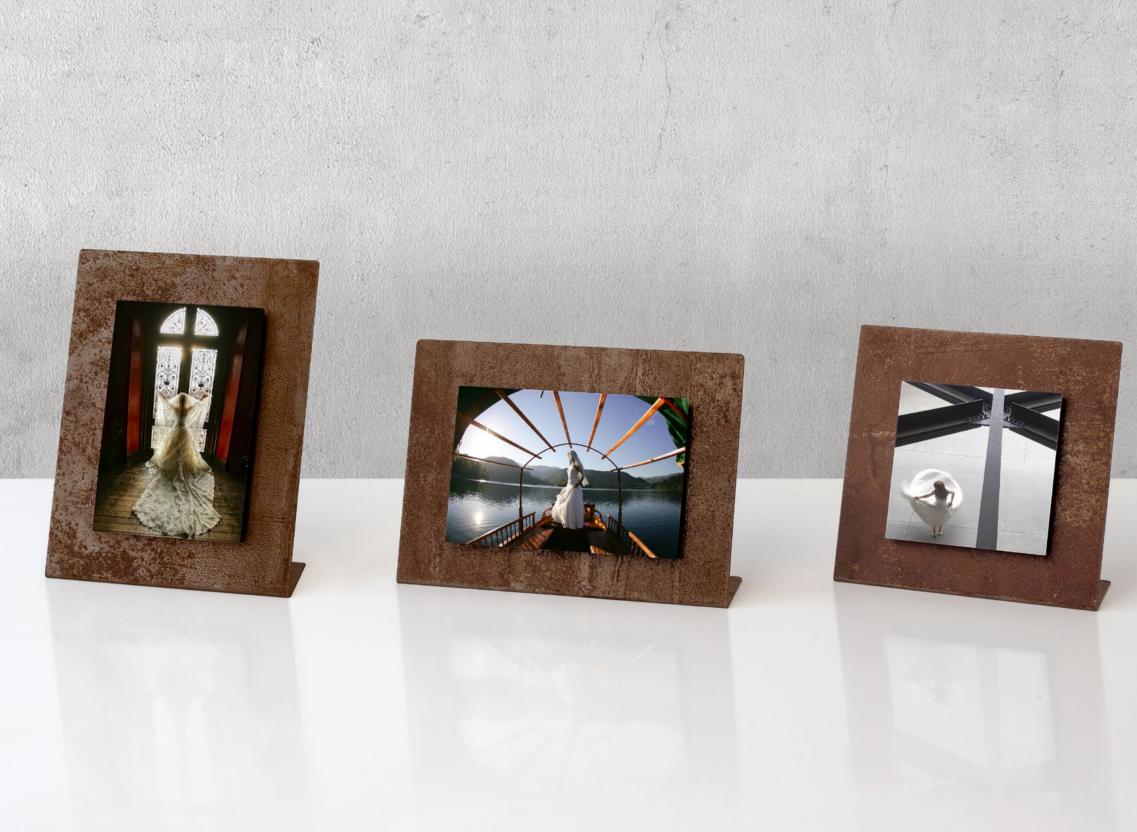

# Tabletop Corten

# Tabletop Corten Tabletop AE Frames Collection

### The innovative use of metal

A wall frame collection made of elegant Corten appearance metal, with a rusty effect reminiscent of antique craftsmanship.

The metal adds a modern touch to a vintage look and emphasizes your photo.

This frame enhances your wedding, portrait and boudoir services giving brightness to your photos and creating a weathered effect.

All tabletop frames come with a stand-off.