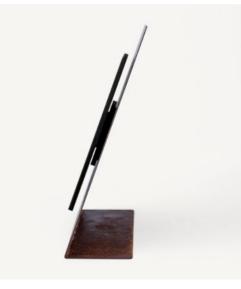

# Wall Acrylic Satin

# Wall Acrylic Satin | Wall | AE Frames Collection

### The elegant acrylic

A wall frame collection in matte black acrylic.

The images are raised providing a tridimensional effect to the frame and they are enhanced by the raw cut edge that integrates the minimal look.

They are mounted asymmetrically to give vividness and movement to the composition, which can be made of 1, 2 or 3 images with different layout options.

The Wall Acrylic Satin collection enhances your portraits and is perfect to describe the most important and touching moments that you captured during your photography session.