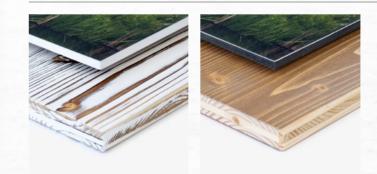

### The minimal-modern look

A wall frame collection made in white or natural old-looking fir wood.

The images are raised and emphasized by the raw cut edge that gives a sense of depth integrating the minimal look.

Wall Wood collection is vintage-antique with a modern and glamour touch, enhances your portraits and it is a perfect way to display a sequence because it gives you the chance of displaying up to 3 images with different layout options.