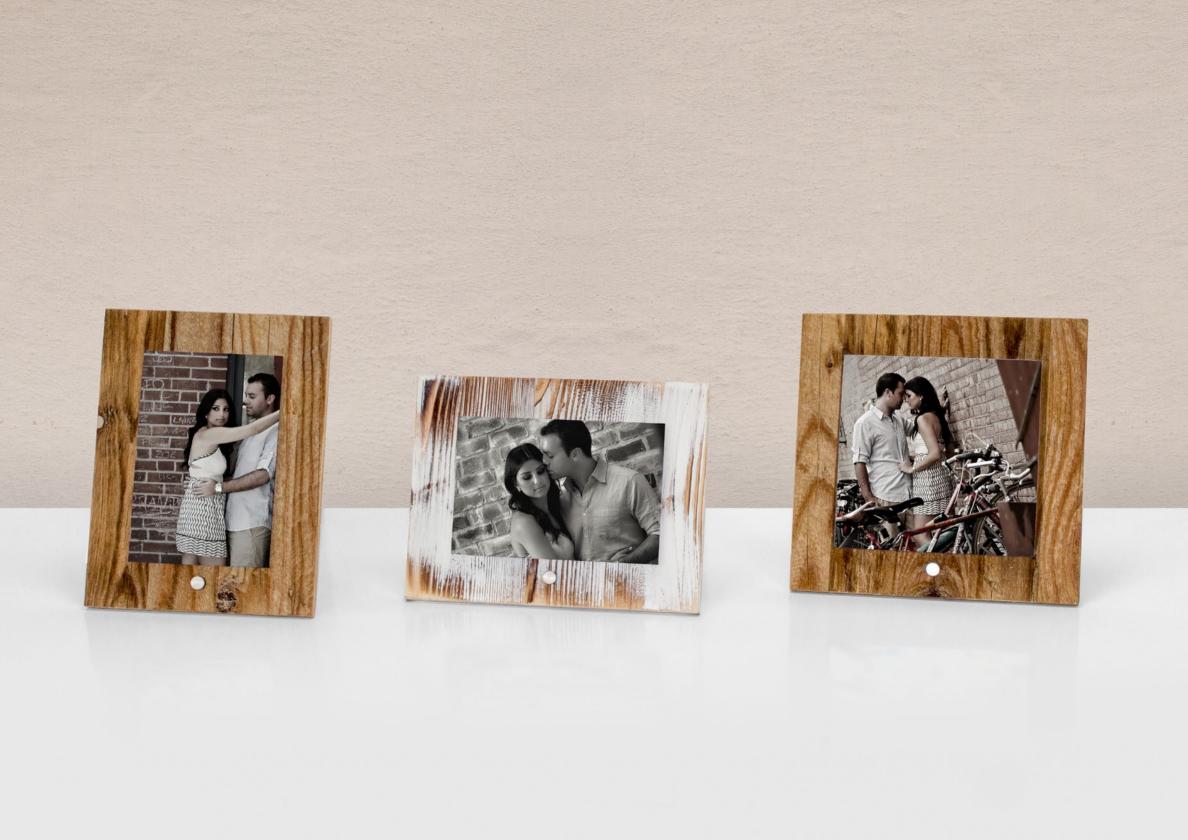

### The minimal-modern look

A wall frame collection made in white or natural old-looking fir wood.

The images are raised and emphasized by the raw cut edge that gives a sense of depth integrating the minimal look.

Wall Wood collection is vintage-antique with a modern and glamour touch, enhances your portraits and it is a perfect way to display a sequence because it gives you the chance of displaying up to 3 images with different layout options.

#### Colors

White

Natural

Square