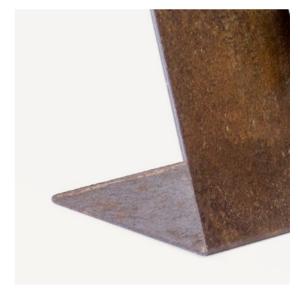

### The innovative use of metal

A wall frame collection made of elegant Corten appearance metal, with a rusty effect reminiscent of antique craftsmanship.

The metal adds a modern touch to a vintage look and emphasizes your photo.

#### Colors

Rust

Horizontal

Back

Square