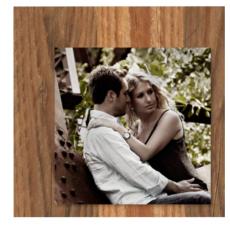

# Wall Acrylic Satin | Wall | AE Frames Collection

### The elegant acrylic

A wall frame collection in matte black acrylic.

The images are raised providing a tridimensional effect to the frame and they are enhanced by the raw cut edge that integrates the minimal look.

They are mounted asymmetrically to give vividness and movement to the composition, which can be made of 1, 2 or 3 images with different layout options.

The Wall Acrylic Satin collection enhances your portraits and is perfect to describe the most important and touching moments that you captured during your photography session.