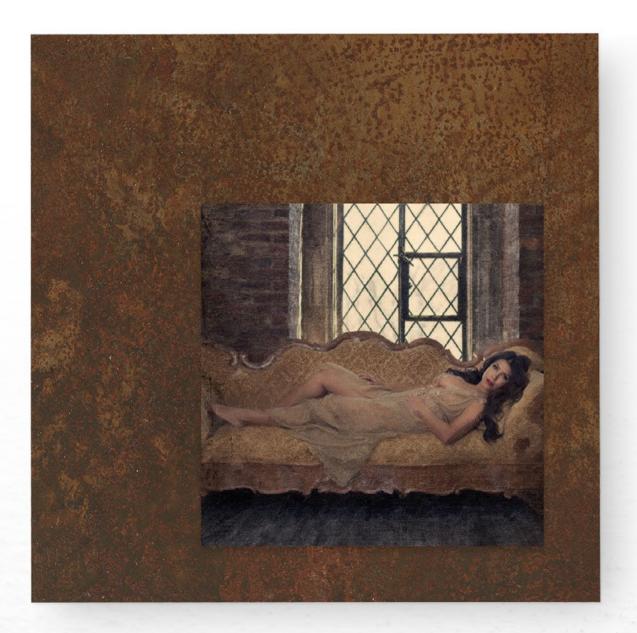

# Wall Corten

# Wall Corten | Wall AE Frames Collection

### The innovative use of metal

A wall frame collection made of elegant Corten appearance metal, with a rusty effect reminiscent of antique craftsmanship.

The metal adds a modern touch to a vintage look and emphasizes your photo.

This frame enhances your wedding, portrait and boudoir services giving brightness to your photos and creating a weathered effect.