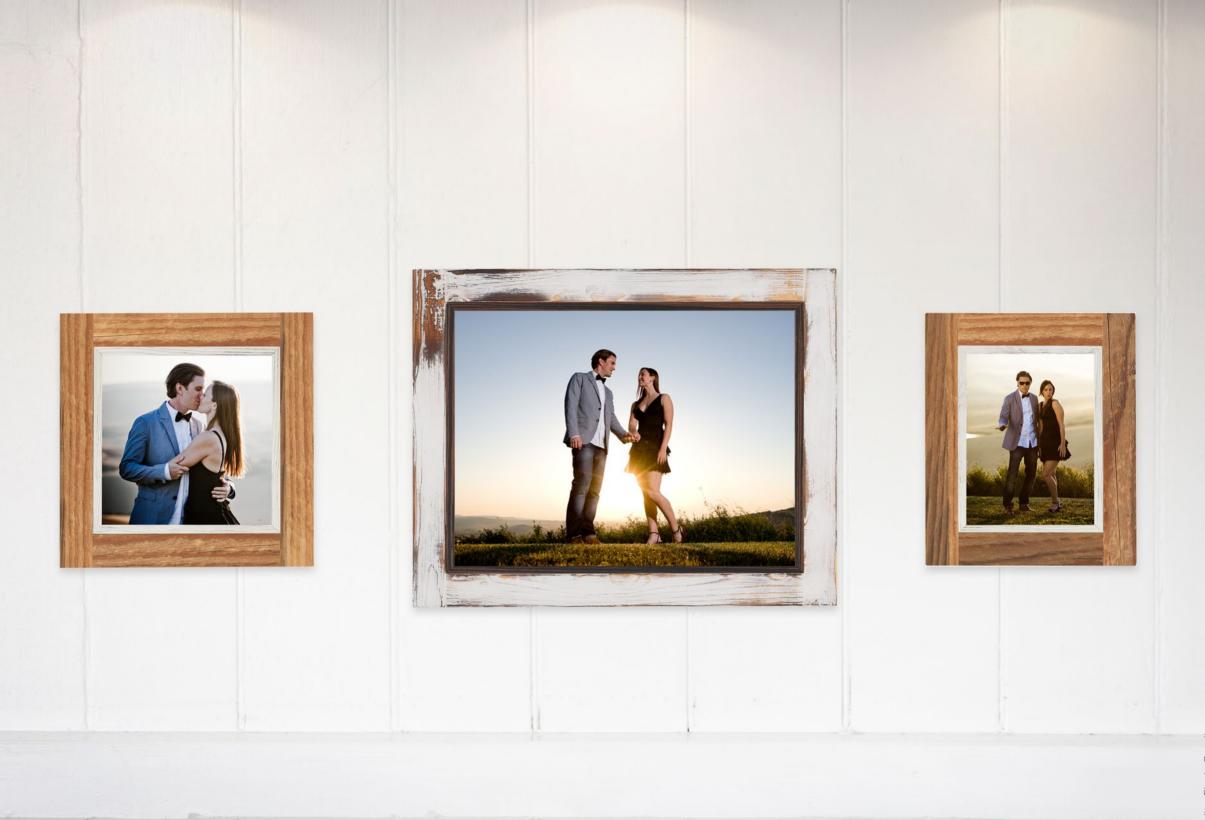

### The minimal-modern look

A wall frame collection made in white or natural old-looking fir wood.

The images are raised and emphasized by the raw cut edge that gives a sense of depth integrating the minimal look.

Wall Wood collection is vintage-antique with a modern and glamour touch, enhances your portraits and it is a perfect way to display a sequence because it gives you the chance of displaying up to 3 images with different layout options.