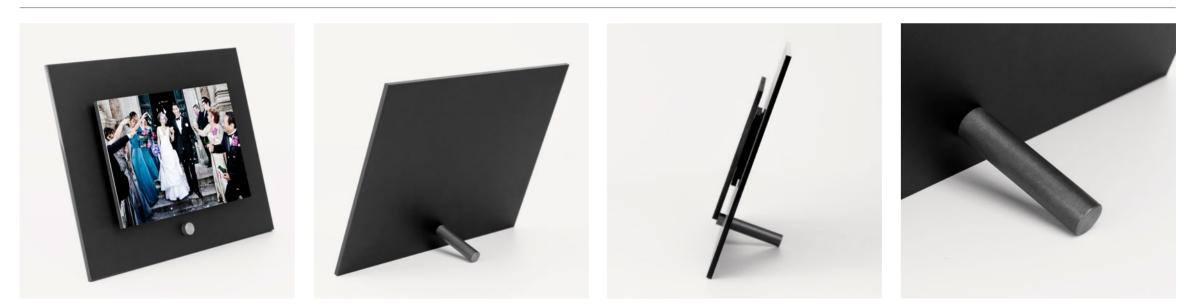

# Tabletop Corten

# Tabletop Corten Tabletop AE Frames Collection

### The innovative use of metal

A wall frame collection made of elegant Corten appearance metal, with a rusty effect reminiscent of antique craftsmanship.

The metal adds a modern touch to a vintage look and emphasizes your photo.

This frame enhances your wedding, portrait and boudoir services giving brightness to your photos and creating a weathered effect.

All tabletop frames come with a stand-off.

#### Details

Front

Back

Side view

Stand

AE FRAMES Tabletop Collection