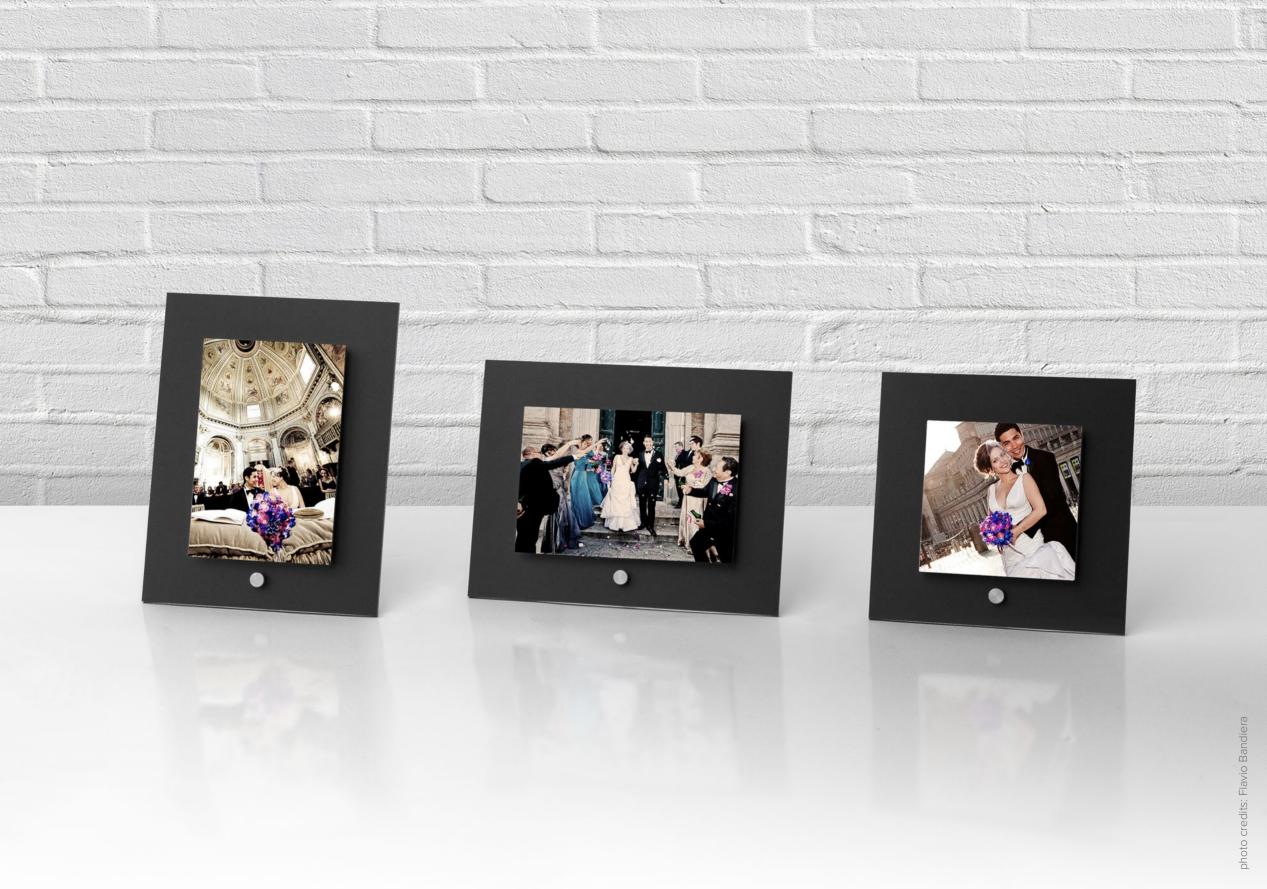

## Exhibit your art

With the new Album Epoca frames we have created an additional way to show those special moments in life. The professional photographer will be able to display the images on the wall or on a table thanks to the wide range of formats available. They will be able to show everyone their ability to capture emotions and turn them into unforgettable memories.

Discover all AE Frames products.