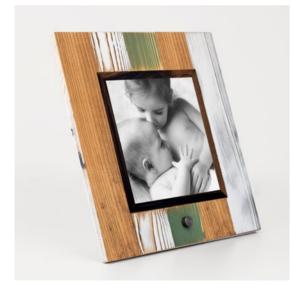

### Let the colors shine

A wall frame collection in fir wood with multicolored vertical lines.

The image is perfectly inserted in the frame and held by an elegant ebony profile.

The Wall Wood Baby collection has been created to enhance baby shoots and portrait collections and will create wall compositions that will turn your best photos into a work of art.

#### Colors

Natural, white, plum

Natural, white, light blue

Natural, white, bottle-green

Vertical

Horizontal

Square