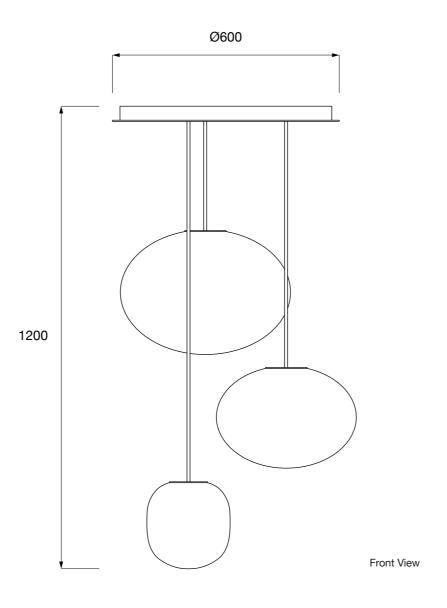

## FILIGRANA LIGHT, CLUSTER | C3b Sebastian Wrong

Established & Sons Office +44 (0)20 7608 0990 info@establishedandsons.com www.establishedandsons.com Title: 2D FILIGRANA LIGHT, CLUSTER Sebastian Wrong ©2025 EstablishedandSons All-Rights-Reserved Date: 06/02/2025

1:10 Printed on A3

Page: 2/4 Dimensions: All dimensions are shown in millimetres Material & Finish:
Acid etched mouth
blown glass, acrylic
and powder coated
steel fixings, fabric
covered cable with
integrated steel
suspension wire

Notes:

The copyright for this drawing and all its contents belong to Established & Sons.