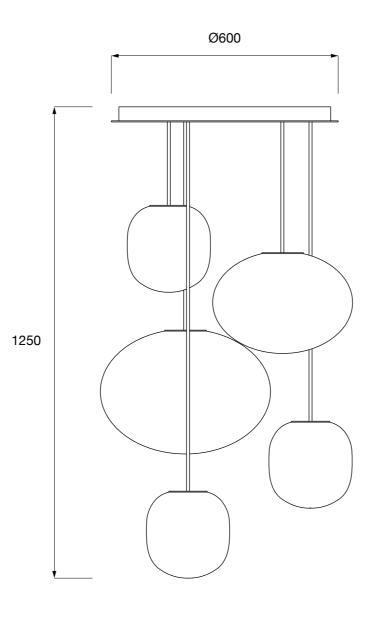

## FILIGRANA LIGHT, CLUSTER | C5 Sebastian Wrong

Established & Sons Office +44 (0)20 7608 0990 info@establishedandsons.com www.establishedandsons.com Title: 2D FILIGRANA LIGHT, CLUSTER Sebastian Wrong ©2025 EstablishedandSons

All-Rights-Reserved

Date: 06/02/2025

Scale: 1:10 Printed on A3 ge: I Dimensions: All dimensions are shown in millimetres Material & Finish: Acid etched mouth blown glass, acrylic and powder coated steel fixings, fabric covered cable with integrated steel

suspension wire

Notes:

The copyright for this drawing and all its contents belong to Established & Sons.