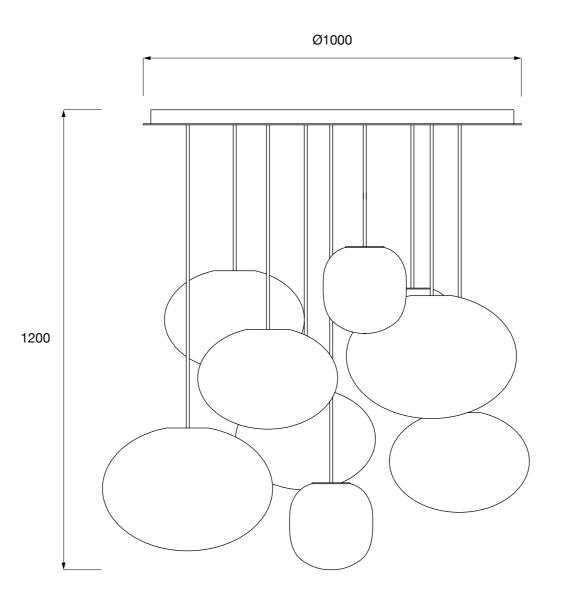

## FILIGRANA LIGHT, CLUSTER | C9 Sebastian Wrong

Established & Sons Office +44 (0)20 7608 0990 info@establishedandsons.com www.establishedandsons.com Title: 2D FILIGRANA LIGHT, CLUSTER Sebastian Wrong ©2025 EstablishedandSons All-Rights-Reserved Date: 06/02/2025

Scale: 1:10 Printed on A3

Page:

Dimensions: All dimensions are shown in millimetres Material & Finish:
Acid etched mouth
blown glass, acrylic
and powder coated
steel fixings, fabric
covered cable with
integrated steel
suspension wire

Notes:

The copyright for this drawing and all its contents belong to Established & Sons.