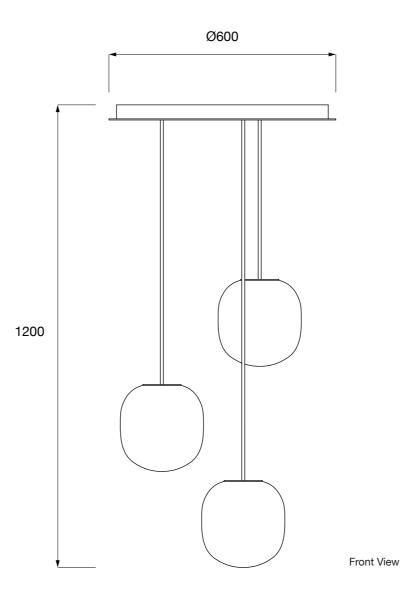

## FILIGRANA LIGHT, CLUSTER | C3a Sebastian Wrong

Established & Sons Office +44 (0)20 7608 0990 info@establishedandsons.com www.establishedandsons.com Title: 2D FILIGRANA LIGHT, CLUSTER Sebastian Wrong ©2025 EstablishedandSons All-Rights-Reserved Date: 06/02/2025

1:10 Printed on A3

Page: 1/4 Dimensions: All dimensions are shown in millimetres Material & Finish:
Acid etched mouth
blown glass, acrylic
and powder coated
steel fixings, fabric
covered cable with
integrated steel
suspension wire

Notes:

The copyright for this drawing and all its contents belong to Established & Sons.