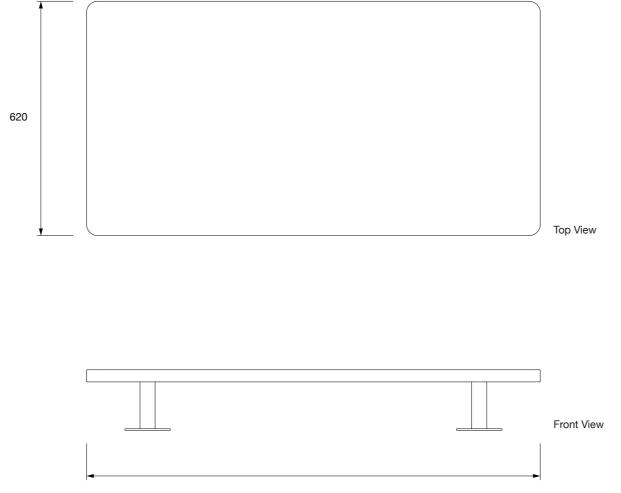

# ISLAND | Configuration 01 Ronan & Erwan Bouroullec

| Established<br>SONS | Established & Sons<br>Office +44 (0)20 7608 0990<br>info@establishedandsons.com<br>www.establishedandsons.com | Title:<br>2D ISLAND<br>Ronan-and-Erwan-B<br>ouroullec ©2022<br>EstablishedandSons<br>All-Rights-Reserved | Date:<br>06/02/2025 | Scale:<br>1:20 Printed on A3 | Page:<br>1/11 | Dimensions:<br>All dimensions are<br>shown in millimetres | Material & Finish:<br>Powder-coated mild steel (le<br>powder-coated aluminium (j<br>veneer MDF (table option), I<br>triply (seat and table option)<br>foam and plywood (seat option)<br>foam and plywood (seat option)<br>upholstered plywood (partiti<br>feather and foam (cushion), |
|---------------------|---------------------------------------------------------------------------------------------------------------|----------------------------------------------------------------------------------------------------------|---------------------|------------------------------|---------------|-----------------------------------------------------------|---------------------------------------------------------------------------------------------------------------------------------------------------------------------------------------------------------------------------------------------------------------------------------------|
|---------------------|---------------------------------------------------------------------------------------------------------------|----------------------------------------------------------------------------------------------------------|---------------------|------------------------------|---------------|-----------------------------------------------------------|---------------------------------------------------------------------------------------------------------------------------------------------------------------------------------------------------------------------------------------------------------------------------------------|

Top View

450

-

Front View

el (legs), m (platform), Fenix n), larch veneer ion), upholstered option), urtition) foam, on), nylon feet