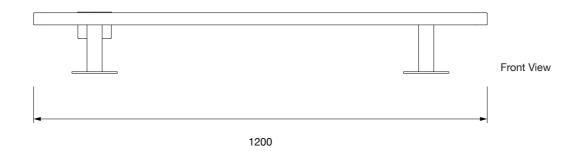

# ISLAND | A-Part, Large Table Ronan & Erwan Bouroullec

1200

| Established & Sons<br>Office +44 (0)20 7608 0990<br>info@establishedandsons.com<br>www.establishedandsons.com | Title:<br>2D ISLAND<br>Ronan-and-Erwan-B<br>ouroullec ©2022<br>EstablishedandSons<br>All-Rights-Reserved | Date:<br>06/02/2025 | Scale:<br>1:20 Printed on A3 | Page:<br>8/11 | Dimensions:<br>All dimensions are<br>shown in millimetres | Material & Finish: |
|---------------------------------------------------------------------------------------------------------------|----------------------------------------------------------------------------------------------------------|---------------------|------------------------------|---------------|-----------------------------------------------------------|--------------------|
|---------------------------------------------------------------------------------------------------------------|----------------------------------------------------------------------------------------------------------|---------------------|------------------------------|---------------|-----------------------------------------------------------|--------------------|