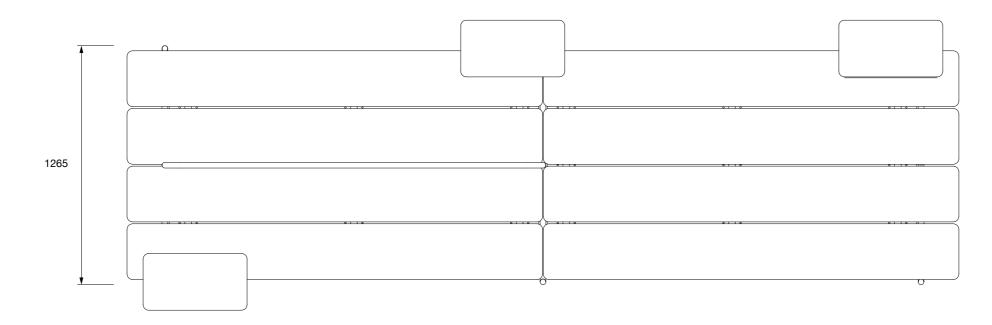

# ISLAND | Configuration 05 Ronan & Erwan Bouroullec

| Established<br>SONS | Established & Sons<br>Office +44 (0)20 7608 0990<br>info@establishedandsons.com<br>www.establishedandsons.com | Title:<br>2D ISLAND<br>Ronan-and-Erwan-B<br>ouroullec ©2022<br>EstablishedandSons<br>All-Rights-Reserved | Date:<br>06/02/2025 | Scale:<br>1:20 Printed on A3 | Page:<br>5/11 | Dimensions:<br>All dimensions are<br>shown in millimetres | Material & Finish:<br>Powder-coated mild steel (le<br>powder-coated aluminium (p<br>veneer MDF (table option), la<br>triply (seat and table option)<br>foam and plywood (seat opt<br>upholstered plywood (partiti<br>feather and foam (cushion), |
|---------------------|---------------------------------------------------------------------------------------------------------------|----------------------------------------------------------------------------------------------------------|---------------------|------------------------------|---------------|-----------------------------------------------------------|--------------------------------------------------------------------------------------------------------------------------------------------------------------------------------------------------------------------------------------------------|
|---------------------|---------------------------------------------------------------------------------------------------------------|----------------------------------------------------------------------------------------------------------|---------------------|------------------------------|---------------|-----------------------------------------------------------|--------------------------------------------------------------------------------------------------------------------------------------------------------------------------------------------------------------------------------------------------|

el (legs), m (platform), Fenix n), larch veneer on), upholstered option), rtition) foam, n), nylon feet

## Notes:

Top View