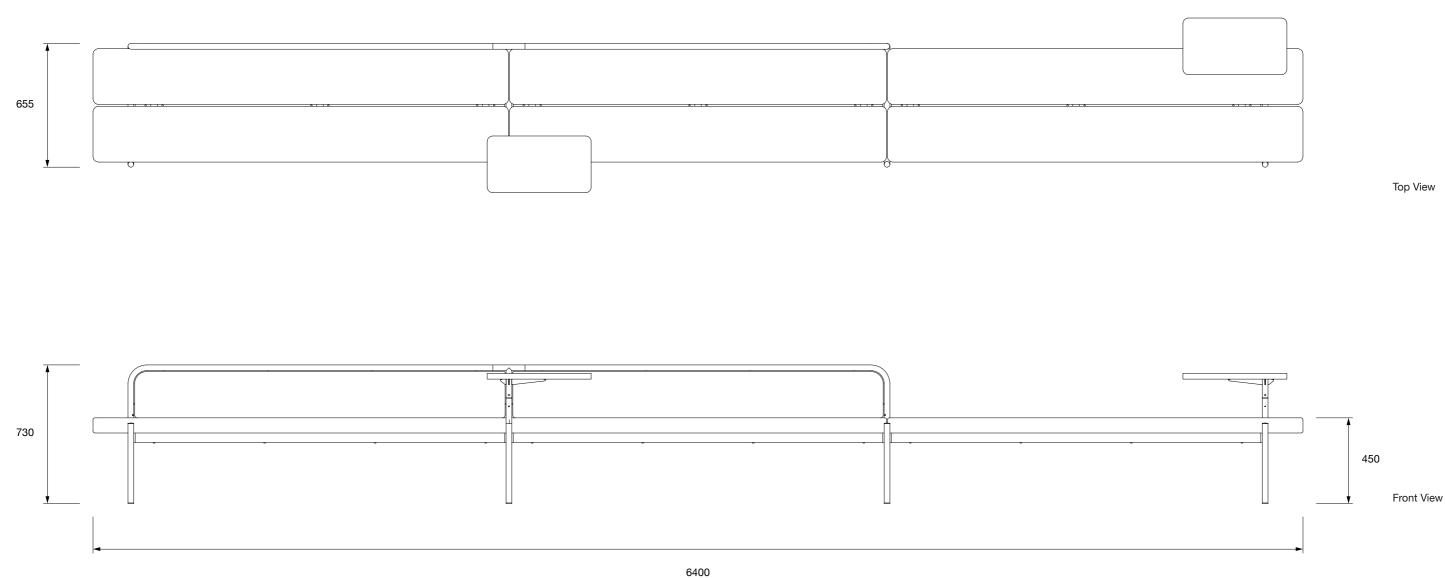

## ISLAND | Configuration 04 Ronan & Erwan Bouroullec

6400

Established Established & Sons Scale: Material & Finish: Title: Date: Page: Dimensions: Office +44 (0)20 7608 0990 2D ISLAND 06/02/2025 1:20 Printed on A3 4/11 All dimensions are Powder-coated mild steel (legs), A info@establishedandsons.com Ronan-and-Erwan-B powder-coated aluminium (platform), Fenix shown in millimetres veneer MDF (table option), larch veneer www.establishedandsons.com ouroullec ©2022 triply (seat and table option), upholstered EstablishedandSons foam and plywood (seat option), All-Rights-Reserved upholstered plywood (partition) foam, feather and foam (cushion), nylon feet

Top View

#### Notes: