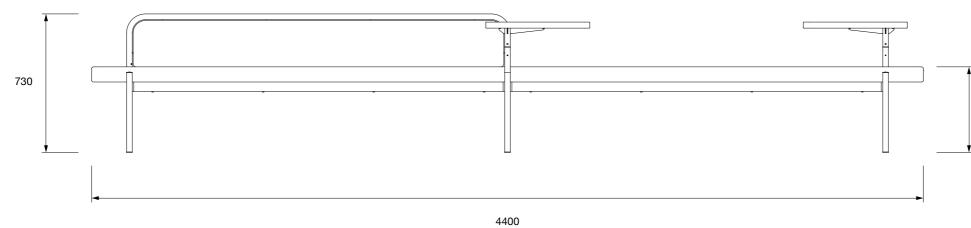

# ISLAND | Configuration 02 Ronan & Erwan Bouroullec

| Established<br>SONS | Established & Sons<br>Office +44 (0)20 7608 0990<br>info@establishedandsons.com<br>www.establishedandsons.com | Title:<br>2D ISLAND<br>Ronan-and-Erwan-B<br>ouroullec ©2022<br>EstablishedandSons<br>All-Rights-Reserved | Date:<br>06/02/2025 | Scale:<br>1:20 Printed on A3 | Page:<br>2/11 | Dimensions:<br>All dimensions are<br>shown in millimetres | Material & Finish:<br>Powder-coated mild steel (I<br>powder-coated aluminium (<br>veneer MDF (table option),<br>triply (seat and table option<br>foam and plywood (seat op<br>upholstered plywood (partit<br>feather and foam (cushion), |
|---------------------|---------------------------------------------------------------------------------------------------------------|----------------------------------------------------------------------------------------------------------|---------------------|------------------------------|---------------|-----------------------------------------------------------|------------------------------------------------------------------------------------------------------------------------------------------------------------------------------------------------------------------------------------------|
|---------------------|---------------------------------------------------------------------------------------------------------------|----------------------------------------------------------------------------------------------------------|---------------------|------------------------------|---------------|-----------------------------------------------------------|------------------------------------------------------------------------------------------------------------------------------------------------------------------------------------------------------------------------------------------|

el (legs), m (platform), Fenix n), larch veneer ion), upholstered option), rtition) foam, on), nylon feet

### Notes: