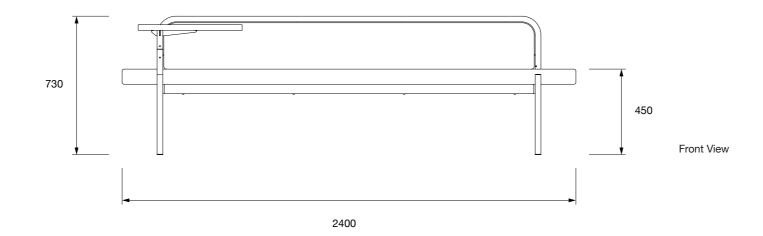

# ISLAND | Display Configuration Ronan & Erwan Bouroullec

| Established & Sons<br>Office +44 (0)20 76<br>info@establishedar<br>www.establishedar | 608 09902D ISLANDndsons.comRonan-and-Erwan-B | Date:<br>06/02/2025 | Scale:<br>1:20 Printed on A3 | Page:<br>7/11 | Dimensions:<br>All dimensions are<br>shown in millimetres | Material & Finish:<br>Powder-coated mild steel (<br>powder-coated aluminium<br>veneer MDF (table option),<br>triply (seat and table optior<br>foam and plywood (seat op<br>upholstered plywood (parti<br>feather and foam (cushion) |
|--------------------------------------------------------------------------------------|----------------------------------------------|---------------------|------------------------------|---------------|-----------------------------------------------------------|-------------------------------------------------------------------------------------------------------------------------------------------------------------------------------------------------------------------------------------|
|--------------------------------------------------------------------------------------|----------------------------------------------|---------------------|------------------------------|---------------|-----------------------------------------------------------|-------------------------------------------------------------------------------------------------------------------------------------------------------------------------------------------------------------------------------------|

(legs), n (platform), Fenix , larch veneer n), upholstered ption), tition) foam, ), nylon feet

### Notes: