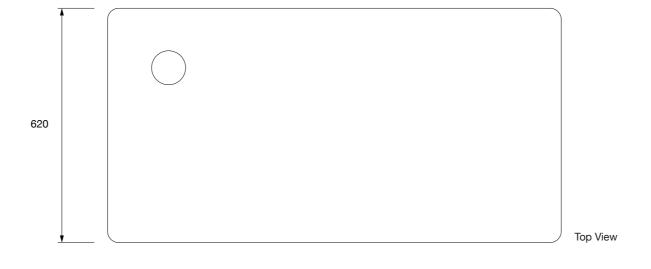

# ISLAND | A-Part, Large Table Ronan & Erwan Bouroullec

1200

| Established & Sons<br>Office +44 (0)20 7608 0990<br>info@establishedandsons.com<br>www.establishedandsons.com | Title:<br>2D ISLAND<br>Ronan-and-Erwan-B<br>ouroullec ©2022<br>EstablishedandSons<br>All-Rights-Reserved | Date:<br>06/02/2025 | Scale:<br>1:20 Printed on A3 | Page:<br>8/11 | Dimensions:<br>All dimensions are<br>shown in millimetres | Material & Finish: |
|---------------------------------------------------------------------------------------------------------------|----------------------------------------------------------------------------------------------------------|---------------------|------------------------------|---------------|-----------------------------------------------------------|--------------------|
|---------------------------------------------------------------------------------------------------------------|----------------------------------------------------------------------------------------------------------|---------------------|------------------------------|---------------|-----------------------------------------------------------|--------------------|