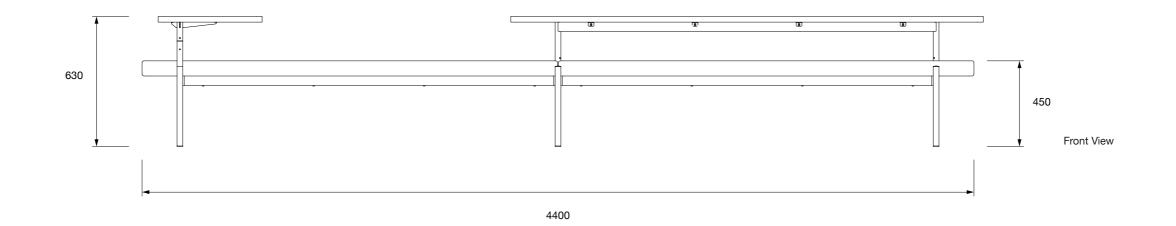

# ISLAND | Configuration 01 Ronan & Erwan Bouroullec

| Established<br>SONS | Established & Sons<br>Office +44 (0)20 7608 0990<br>info@establishedandsons.com<br>www.establishedandsons.com | Title:<br>2D ISLAND<br>Ronan-and-Erwan-B<br>ouroullec ©2022<br>EstablishedandSons<br>All-Rights-Reserved | Date:<br>06/02/2025 | Scale:<br>1:20 Printed on A3 | Page:<br>1/11 | Dimensions:<br>All dimensions are<br>shown in millimetres | Material & Finish:<br>Powder-coated mild steel (le<br>powder-coated aluminium (j<br>veneer MDF (table option), I<br>triply (seat and table option)<br>foam and plywood (seat option)<br>foam and plywood (seat option)<br>upholstered plywood (partiti<br>feather and foam (cushion), |
|---------------------|---------------------------------------------------------------------------------------------------------------|----------------------------------------------------------------------------------------------------------|---------------------|------------------------------|---------------|-----------------------------------------------------------|---------------------------------------------------------------------------------------------------------------------------------------------------------------------------------------------------------------------------------------------------------------------------------------|
|---------------------|---------------------------------------------------------------------------------------------------------------|----------------------------------------------------------------------------------------------------------|---------------------|------------------------------|---------------|-----------------------------------------------------------|---------------------------------------------------------------------------------------------------------------------------------------------------------------------------------------------------------------------------------------------------------------------------------------|

Top View

450

-

Front View

el (legs), m (platform), Fenix n), larch veneer ion), upholstered option), urtition) foam, on), nylon feet

## Notes: