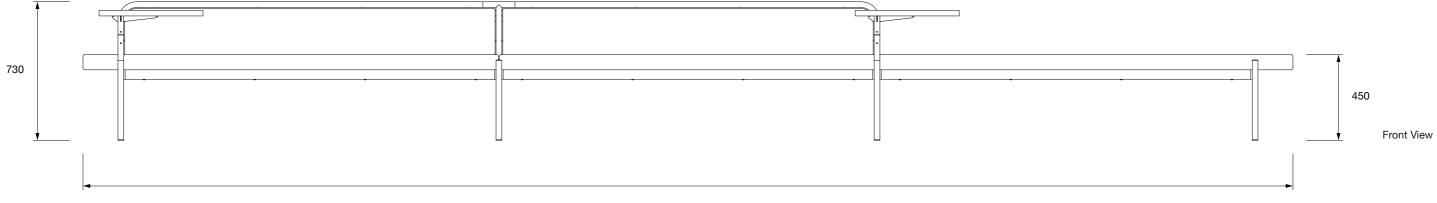

# ISLAND | Configuration 02 Ronan & Erwan Bouroullec

| Established<br>SONS | Established & Sons<br>Office +44 (0)20 7608 0990<br>info@establishedandsons.com<br>www.establishedandsons.com | Title:<br>2D ISLAND<br>Ronan-and-Erwan-B<br>ouroullec ©2022<br>EstablishedandSons<br>All-Rights-Reserved | Date:<br>06/02/2025 | Scale:<br>1:20 Printed on A3 | Page:<br>2/11 | Dimensions:<br>All dimensions are<br>shown in millimetres | Material & Finish:<br>Powder-coated mild steel (I<br>powder-coated aluminium (<br>veneer MDF (table option),<br>triply (seat and table option<br>foam and plywood (seat op<br>upholstered plywood (partit<br>feather and foam (cushion), |
|---------------------|---------------------------------------------------------------------------------------------------------------|----------------------------------------------------------------------------------------------------------|---------------------|------------------------------|---------------|-----------------------------------------------------------|------------------------------------------------------------------------------------------------------------------------------------------------------------------------------------------------------------------------------------------|
|---------------------|---------------------------------------------------------------------------------------------------------------|----------------------------------------------------------------------------------------------------------|---------------------|------------------------------|---------------|-----------------------------------------------------------|------------------------------------------------------------------------------------------------------------------------------------------------------------------------------------------------------------------------------------------|

el (legs), m (platform), Fenix n), larch veneer ion), upholstered option), rtition) foam, on), nylon feet

### Notes: