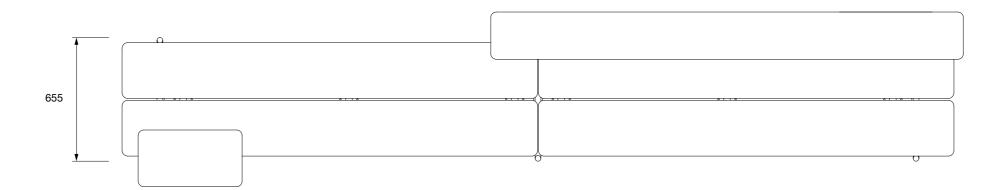

# ISLAND | Configuration 02 Ronan & Erwan Bouroullec

| Established<br>SONS | Established & Sons<br>Office +44 (0)20 7608 0990<br>info@establishedandsons.com<br>www.establishedandsons.com | Title:<br>2D ISLAND<br>Ronan-and-Erwan-B<br>ouroullec ©2022<br>EstablishedandSons<br>All-Rights-Reserved | Date:<br>06/02/2025 | Scale:<br>1:20 Printed on A3 | Page:<br>2/11 | Dimensions:<br>All dimensions are<br>shown in millimetres | Material & Finish:<br>Powder-coated mild steel (I<br>powder-coated aluminium (<br>veneer MDF (table option),<br>triply (seat and table option<br>foam and plywood (seat op<br>upholstered plywood (partit<br>feather and foam (cushion), |
|---------------------|---------------------------------------------------------------------------------------------------------------|----------------------------------------------------------------------------------------------------------|---------------------|------------------------------|---------------|-----------------------------------------------------------|------------------------------------------------------------------------------------------------------------------------------------------------------------------------------------------------------------------------------------------|
|---------------------|---------------------------------------------------------------------------------------------------------------|----------------------------------------------------------------------------------------------------------|---------------------|------------------------------|---------------|-----------------------------------------------------------|------------------------------------------------------------------------------------------------------------------------------------------------------------------------------------------------------------------------------------------|

el (legs), m (platform), Fenix n), larch veneer ion), upholstered option), rtition) foam, on), nylon feet

### Notes: