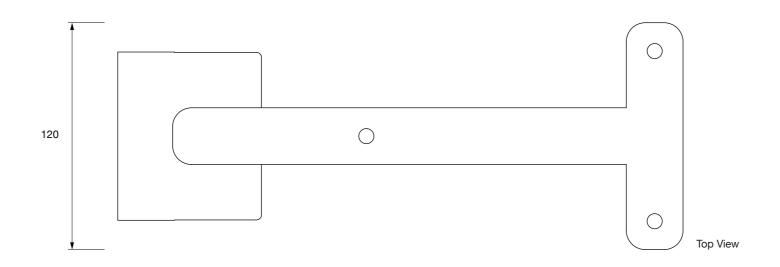

## ISLAND | A-Part, Integrated Power Unit Ronan & Erwan Bouroullec

| Established & Sons<br>Office +44 (0)20 7608 0990<br>info@establishedandsons.com<br>www.establishedandsons.com | Title:<br>2D ISLAND<br>Ronan-and-Erwan-B<br>ouroullec ©2022<br>EstablishedandSons<br>All-Rights-Reserved | Date:<br>06/02/2025 | Scale:<br>1:2 Printed on A3 | Page:<br>10/11 | Dimensions:<br>All dimensions are<br>shown in millimetres | Material & Finish:<br>Powder-coated mild steel, I<br>power and USB fast charge |
|---------------------------------------------------------------------------------------------------------------|----------------------------------------------------------------------------------------------------------|---------------------|-----------------------------|----------------|-----------------------------------------------------------|--------------------------------------------------------------------------------|
|---------------------------------------------------------------------------------------------------------------|----------------------------------------------------------------------------------------------------------|---------------------|-----------------------------|----------------|-----------------------------------------------------------|--------------------------------------------------------------------------------|