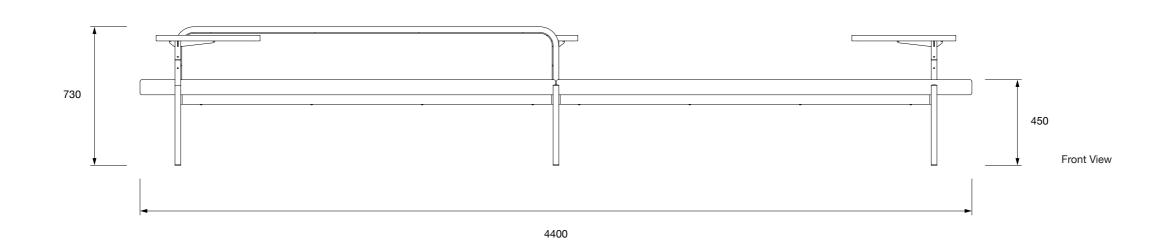

# ISLAND | Configuration 01 Ronan & Erwan Bouroullec

| Established<br>SONS | Established & Sons<br>Office +44 (0)20 7608 0990<br>info@establishedandsons.com<br>www.establishedandsons.com | Title:<br>2D ISLAND<br>Ronan-and-Erwan-B<br>ouroullec ©2022<br>EstablishedandSons<br>All-Rights-Reserved | Date:<br>06/02/2025 | Scale:<br>1:20 Printed on A3 | Page:<br>1/11 | Dimensions:<br>All dimensions are<br>shown in millimetres | Material & Finish:<br>Powder-coated mild steel (le<br>powder-coated aluminium (j<br>veneer MDF (table option), I<br>triply (seat and table option)<br>foam and plywood (seat option)<br>foam and plywood (seat option)<br>upholstered plywood (partiti<br>feather and foam (cushion), |
|---------------------|---------------------------------------------------------------------------------------------------------------|----------------------------------------------------------------------------------------------------------|---------------------|------------------------------|---------------|-----------------------------------------------------------|---------------------------------------------------------------------------------------------------------------------------------------------------------------------------------------------------------------------------------------------------------------------------------------|
|---------------------|---------------------------------------------------------------------------------------------------------------|----------------------------------------------------------------------------------------------------------|---------------------|------------------------------|---------------|-----------------------------------------------------------|---------------------------------------------------------------------------------------------------------------------------------------------------------------------------------------------------------------------------------------------------------------------------------------|

Top View

450

-

Front View

el (legs), m (platform), Fenix n), larch veneer ion), upholstered option), urtition) foam, on), nylon feet

## Notes: