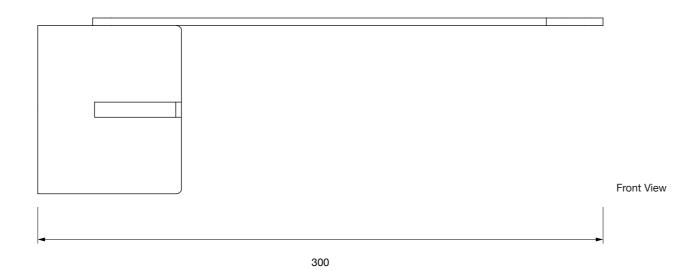

# ISLAND | A-Part, Large Table Ronan & Erwan Bouroullec

1200

| Established & Sons<br>Office +44 (0)20 7608 0990<br>info@establishedandsons.com<br>www.establishedandsons.com | Title:<br>2D ISLAND<br>Ronan-and-Erwan-B<br>ouroullec ©2022<br>EstablishedandSons<br>All-Rights-Reserved | Date:<br>06/02/2025 | Scale:<br>1:20 Printed on A3 | Page:<br>8/11 | Dimensions:<br>All dimensions are<br>shown in millimetres | Material & Finish: |
|---------------------------------------------------------------------------------------------------------------|----------------------------------------------------------------------------------------------------------|---------------------|------------------------------|---------------|-----------------------------------------------------------|--------------------|
|---------------------------------------------------------------------------------------------------------------|----------------------------------------------------------------------------------------------------------|---------------------|------------------------------|---------------|-----------------------------------------------------------|--------------------|