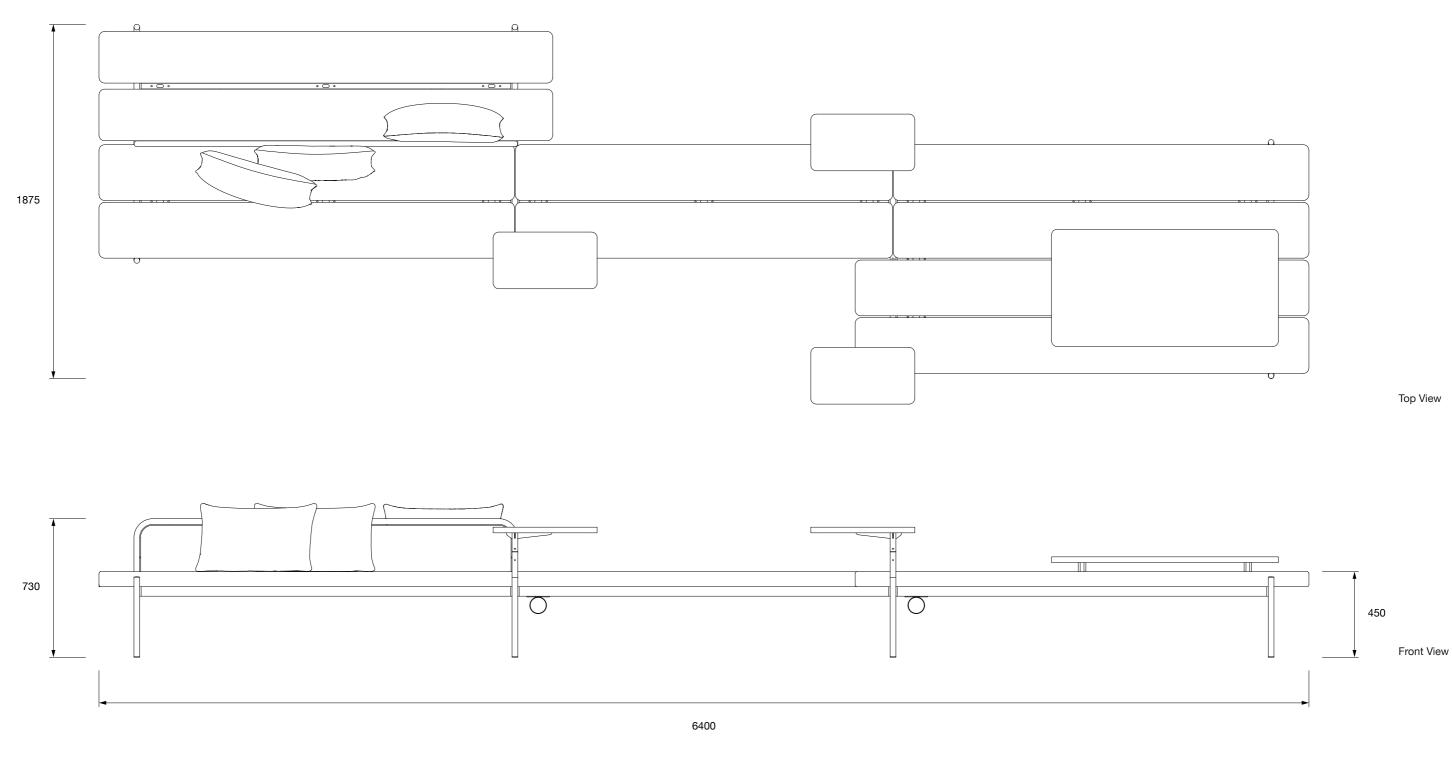

## ISLAND | Configuration 04 Ronan & Erwan Bouroullec

6400

Established Established & Sons Scale: Material & Finish: Title: Date: Page: Dimensions: Office +44 (0)20 7608 0990 2D ISLAND 06/02/2025 1:20 Printed on A3 4/11 All dimensions are Powder-coated mild steel (legs), A info@establishedandsons.com Ronan-and-Erwan-B powder-coated aluminium (platform), Fenix shown in millimetres veneer MDF (table option), larch veneer www.establishedandsons.com ouroullec ©2022 triply (seat and table option), upholstered EstablishedandSons foam and plywood (seat option), All-Rights-Reserved upholstered plywood (partition) foam, feather and foam (cushion), nylon feet

Top View

#### Notes: