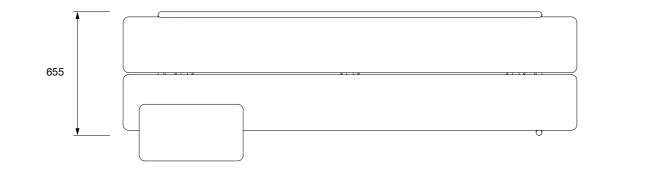

# ISLAND | A-Part, Large Table Ronan & Erwan Bouroullec

1200

| Established & Sons<br>Office +44 (0)20 7608 0990<br>info@establishedandsons.com<br>www.establishedandsons.com | Title:<br>2D ISLAND<br>Ronan-and-Erwan-B<br>ouroullec ©2022<br>EstablishedandSons<br>All-Rights-Reserved | Date:<br>06/02/2025 | Scale:<br>1:20 Printed on A3 | Page:<br>8/11 | Dimensions:<br>All dimensions are<br>shown in millimetres | Material & Finish: |
|---------------------------------------------------------------------------------------------------------------|----------------------------------------------------------------------------------------------------------|---------------------|------------------------------|---------------|-----------------------------------------------------------|--------------------|
|---------------------------------------------------------------------------------------------------------------|----------------------------------------------------------------------------------------------------------|---------------------|------------------------------|---------------|-----------------------------------------------------------|--------------------|