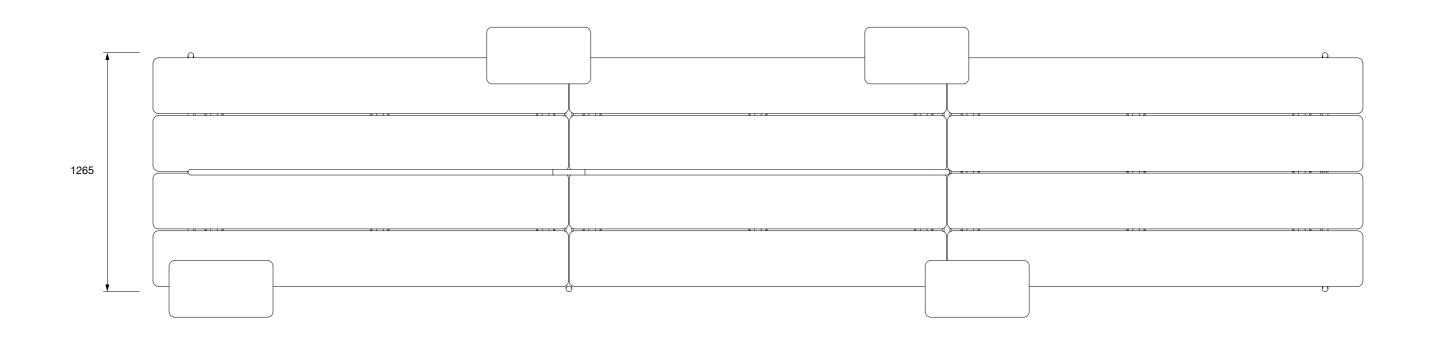

# ISLAND | Configuration 01 Ronan & Erwan Bouroullec

| Established<br>SONS | Established & Sons<br>Office +44 (0)20 7608 0990<br>info@establishedandsons.com<br>www.establishedandsons.com | Title:<br>2D ISLAND<br>Ronan-and-Erwan-B<br>ouroullec ©2022<br>EstablishedandSons<br>All-Rights-Reserved | Date:<br>06/02/2025 | Scale:<br>1:20 Printed on A3 | Page:<br>1/11 | Dimensions:<br>All dimensions are<br>shown in millimetres | Material & Finish:<br>Powder-coated mild steel (le<br>powder-coated aluminium (j<br>veneer MDF (table option), I<br>triply (seat and table option)<br>foam and plywood (seat option)<br>foam and plywood (seat option)<br>upholstered plywood (partiti<br>feather and foam (cushion), |
|---------------------|---------------------------------------------------------------------------------------------------------------|----------------------------------------------------------------------------------------------------------|---------------------|------------------------------|---------------|-----------------------------------------------------------|---------------------------------------------------------------------------------------------------------------------------------------------------------------------------------------------------------------------------------------------------------------------------------------|
|---------------------|---------------------------------------------------------------------------------------------------------------|----------------------------------------------------------------------------------------------------------|---------------------|------------------------------|---------------|-----------------------------------------------------------|---------------------------------------------------------------------------------------------------------------------------------------------------------------------------------------------------------------------------------------------------------------------------------------|

Top View

450

-

Front View

el (legs), m (platform), Fenix n), larch veneer ion), upholstered option), urtition) foam, on), nylon feet

## Notes: