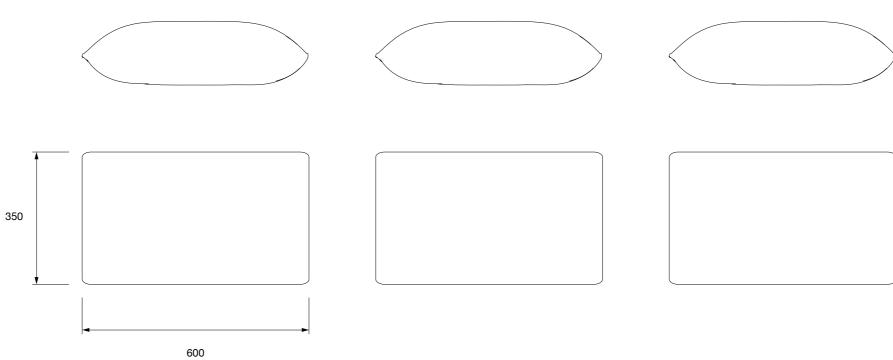

# ISLAND | Set of 3 Cushions Ronan & Erwan Bouroullec

| Established & Sons<br>Office +44 (0)20 7608 0990<br>info@establishedandsons.com<br>www.establishedandsons.com | Title:<br>2D ISLAND<br>Ronan-and-Erwan-B<br>ouroullec ©2022<br>EstablishedandSons<br>All-Rights-Reserved | Date:<br>06/02/2025 | Scale:<br>1:20 Printed on A3 | Page:<br>11/11 | Dimensions:<br>All dimensions are<br>shown in millimetres | Material & Finish: |
|---------------------------------------------------------------------------------------------------------------|----------------------------------------------------------------------------------------------------------|---------------------|------------------------------|----------------|-----------------------------------------------------------|--------------------|
|---------------------------------------------------------------------------------------------------------------|----------------------------------------------------------------------------------------------------------|---------------------|------------------------------|----------------|-----------------------------------------------------------|--------------------|

)

Top View

Front View

| Notes:<br>The copyright for this drawing and all its<br>contents belong to Established & Sons.<br>It must not be reproduced or distributed<br>without prior consent. |
|----------------------------------------------------------------------------------------------------------------------------------------------------------------------|
|                                                                                                                                                                      |