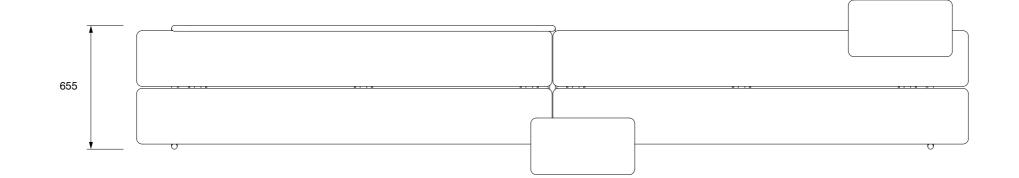

# ISLAND | Configuration 01 Ronan & Erwan Bouroullec

| Established<br>SONS | Established & Sons<br>Office +44 (0)20 7608 0990<br>info@establishedandsons.com<br>www.establishedandsons.com | Title:<br>2D ISLAND<br>Ronan-and-Erwan-B<br>ouroullec ©2022<br>EstablishedandSons<br>All-Rights-Reserved | Date:<br>06/02/2025 | Scale:<br>1:20 Printed on A3 | Page:<br>1/11 | Dimensions:<br>All dimensions are<br>shown in millimetres | Material & Finish:<br>Powder-coated mild steel (le<br>powder-coated aluminium (j<br>veneer MDF (table option), I<br>triply (seat and table option)<br>foam and plywood (seat option)<br>foam and plywood (seat option)<br>upholstered plywood (partiti<br>feather and foam (cushion), |
|---------------------|---------------------------------------------------------------------------------------------------------------|----------------------------------------------------------------------------------------------------------|---------------------|------------------------------|---------------|-----------------------------------------------------------|---------------------------------------------------------------------------------------------------------------------------------------------------------------------------------------------------------------------------------------------------------------------------------------|
|---------------------|---------------------------------------------------------------------------------------------------------------|----------------------------------------------------------------------------------------------------------|---------------------|------------------------------|---------------|-----------------------------------------------------------|---------------------------------------------------------------------------------------------------------------------------------------------------------------------------------------------------------------------------------------------------------------------------------------|

Top View

450

-

Front View

el (legs), m (platform), Fenix n), larch veneer ion), upholstered option), urtition) foam, on), nylon feet

## Notes: