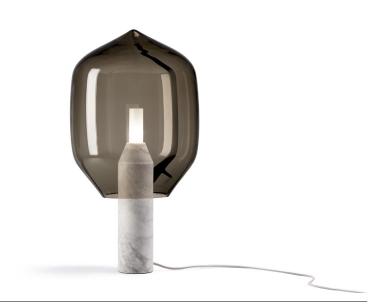

## LIGHTHOUSE Ronan & Erwan Bouroullec

An elegant equation of modern and traditional craftsmanship, the Lighthouse balances a Venetian mouth blown glass shade on an industrially engineered aluminium arm, weighted by a marble column. Ronan and Erwan Bouroullec cleverly draw our attention to the precariousness of the equilibrium while providing a sturdy, sculptural,

Mouth blown glass, anodized aluminium, marble Note: artisan material and process, variations occur **Base Colour** 

Design

Ronan & Erwan Bouroullec

2010 Designer

Carrara white marble with grey cable

voluptuous and enchanting light.