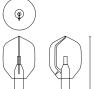

**Type**Table Light

**Dimensions** T1: H695mm

370

Base: Ø100mm Shade: Ø370mm × H465mm

Cable Length 2250mm

Weight

Base: 5.9kg Shade: 4.4kg

**Materials** 