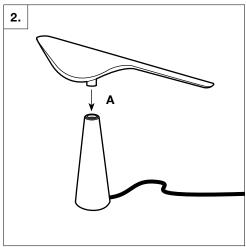

### Installation

# <EN> INSTRUCTIONS FOR CORRECT INSTALLATION AND USE IMPORTANT!

Before installing and whenever acting on the luminaire ensure that the electrical supply is switched OFF. Always use a qualified electrician for the installation. Contact your local electricity authority for advice. Damaged electrical parts of the luminaire should be exclusively replaced by the manufacturer or a qualified person. E&S declines all responsibility for products that are modified.