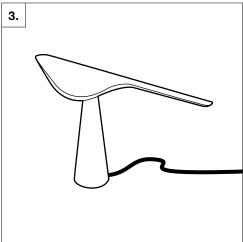

# TIKI Nao Tamura

## TIKI Nao Tamura

Nao Tamura's characterful, bird-like lamp is robotically carved from clear acrylic to create a delicate form. Intended to sit in clusters, or 'flocks', Tiki suggests a different approach to lighting design.

These delicate bird like lamps use futuristic forms to animate and evoke character. The flawless acrylic shade balances above a metal formed base making a dynamic pairing. Tiki is a modern and exquisite table lamp.

**DIMENSIONS** 

T1: H370mm x L340mm x D70mm, cable L1500mm, 1.5kg

LIGHT SOURCE

T1: White LED, 3W, 220/240V, black PVC cable, inline on/off switch

**COLOURS** 

Black, Metallic Copper

**CLEANING GUIDELINES** 