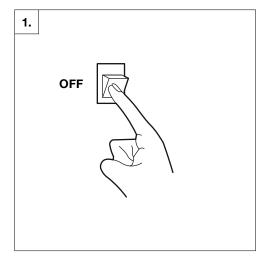

### Installation

# <EN> INSTRUCTIONS FOR CORRECT INSTALLATION AND USE IMPORTANT!

Before installing and whenever acting on the luminaire ensure that the electrical supply is switched OFF. Always use a qualified electrician for the installation. Contact your local electricity authority for advice. Damaged electrical parts of the luminaire should be exclusively replaced by the manufacturer or a qualified person. E&S declines all responsibility for products that are modified.