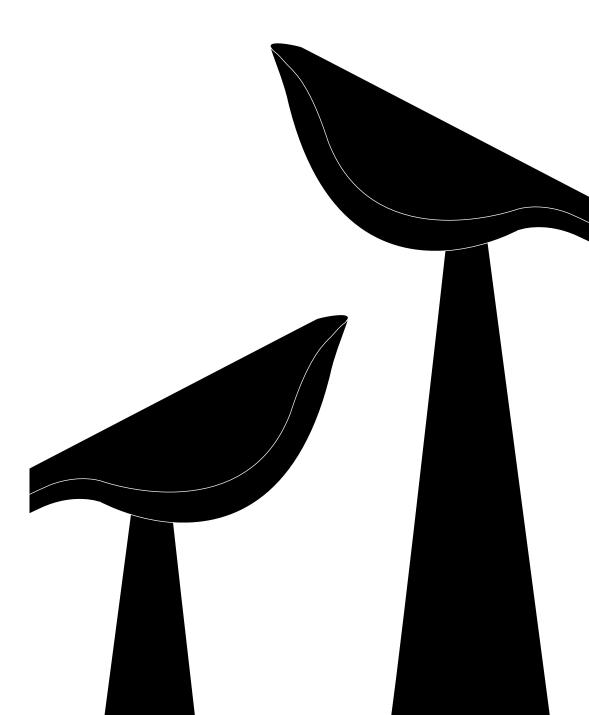

## TIKI Nao Tamura

Nao Tamura's characterful, bird-like lamp is robotically carved from clear acrylic to create a delicate form. Intended to sit in clusters, or 'flocks', Tiki suggests a different approach to lighting design.

These delicate bird like lamps use futuristic forms to animate and evoke character. The flawless acrylic shade balances above a metal formed base making a dynamic pairing. Tiki is a modern and exquisite table lamp.