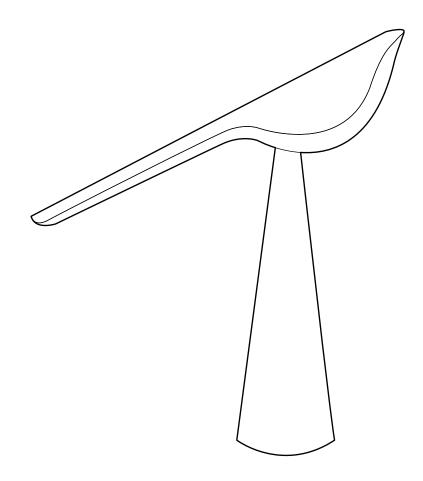

## TIKI Nao Tamura

Nao Tamura's characterful, bird-like lamp is robotically carved from clear acrylic to create a delicate form. Intended to sit in clusters, or 'flocks', Tiki suggests a different approach to lighting design.

These delicate bird like lamps use futuristic forms to animate and evoke character. The flawless acrylic shade balances above a metal formed base making a dynamic pairing. Tiki is a modern and exquisite table lamp.