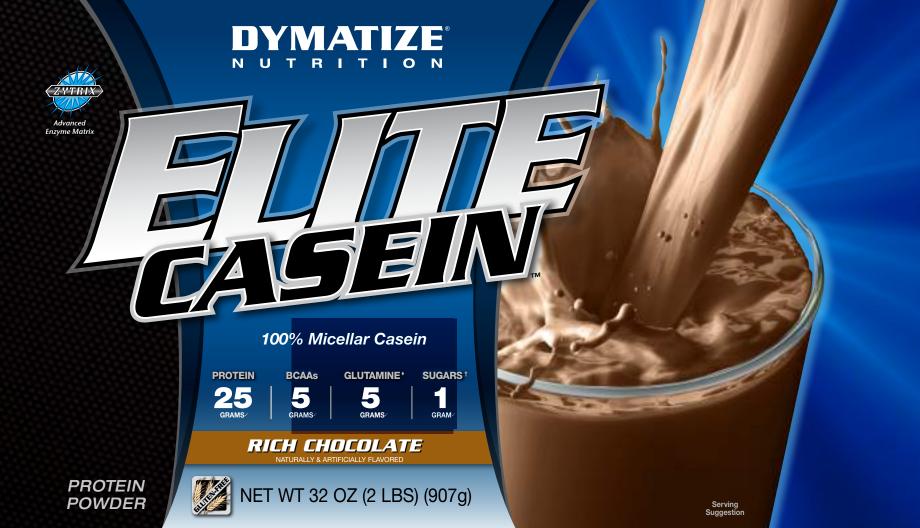

Contains Milk and Soy.

Manufactured & Distributed by:

Dymatize Enterprises, LLC Dallas, TX 75234 USA (888) 334-LEAN DYMATIZE.COM

Dymatize Elite Casein™ helps keep your muscles supplied with a steady stream of amino acids, the building blocks of muscle. Casein is a unique protein derived from milk that breaks down slowly in your digestive system, keeping you fuller longer and providing a sustained release of muscle-building amino acids. This makes casein the ideal choice any time your body goes without protein for an extended period, especially just before bedtime.

Dymatize Elite Casein™ delivers 25 grams of sustained-release protein, with 10 grams of critical Branched Chain Amino Acids (BCAAs) and glutamine/glutamine precursors per serving. We use only premium, 100% micellar casein, one of the slowest absorbing proteins available to support muscle nourishment. Smooth and creamy with an amazingly delicious taste, Dymatize Elite Casein™ is a great addition to your workout nutrition routine.

## **Nutrition Facts**

Serving Size: 1 Scoop (36g) Servings Per Container: About 25

Amount Per Serving

Calories 130 Calories from Fat 15

| %Daily \                | /alue <sup>*</sup> |
|-------------------------|--------------------|
| otal Fat 2 g            | 3%                 |
| Saturated Fat 0 g       | 0%                 |
| Trans Fat 0 g           |                    |
| holesterol 10 mg        | 3%                 |
| odium 180 mg            | 8%                 |
| otassium 290 mg         | 8%                 |
| otal Carbohydrate 4 g   | 1%                 |
| Dietary Fiber 0 g       | 0%                 |
| Sugars 1 g              |                    |
| rotein 25 g             | 50%                |
| itamin A 0% · Vitamin C | 0%                 |

Calcium 50% • Iron 6% \*Percent Daily Values are based on a 2,000 calorie diet. Your daily

|                   | Calories: | 2,000   | 2,500   |
|-------------------|-----------|---------|---------|
| otal Fat          | Less than | 65g     | 80g     |
| Saturated Fat     | Less than | 20g     | 25g     |
| Cholesterol       | Less than | 300mg   | 300mg   |
| odium             | Less than | 2,400mg | 2,400mg |
| otal Carbohydrate |           | 300g    | 375g    |
| Dietary Fiber     |           | 25g     | 30g     |
|                   |           |         |         |

Calories per gram:
Fat 9 • Carbohydrate 4 • Protein 4

INGREDIENTS: Micellar Casein, Sunflower Creamer (Sunflower Oil. Maltodextrin Casein. Sunflower Sodium Citrate, Natural Tocopherols, and Tricalcium Phosphate). Cocoa (Processed with Alkali). Natural Flavors. Salt. Potassium Chloride, Sov Cellulose Gum. Sucralose. Xanthan Gum. Acesulfame Potassium, Enzyme Blend (Protease, Lactase, Lipase).