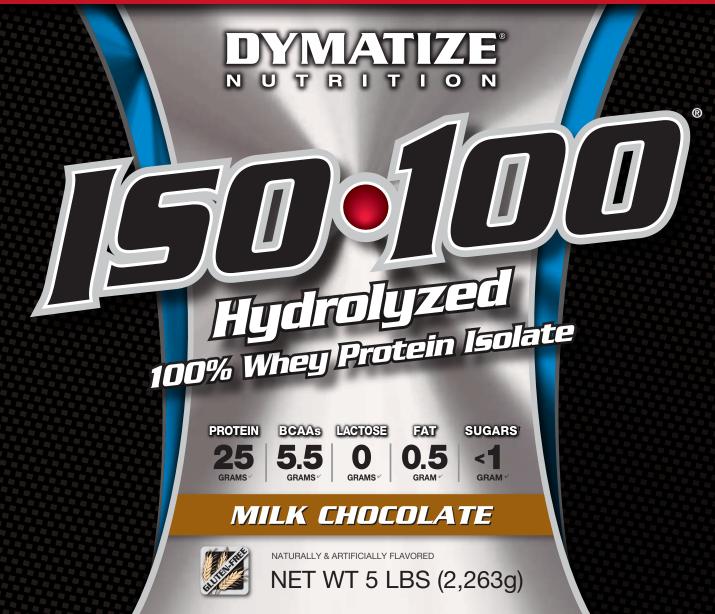

The Fastest-Acting Protein. ISO•100 provides 25 grams of super- fast absorbing 100% whey protein isolate and has been hydrolyzed for even faster absorption and digestion. It delivers guick amino acid replenishment, perfect first thing in the morning to stop catabolism or after intense training to speed your recovery. Each serving of **ISO**•100 has 5.5 grams of BCAAs including 2.7 grams of L-Leucine, the BCAA that is directly involved in activating Muscle Protein Synthesis to ensure your workouts are not going to waste.

The Highest Level of Purity. ISO•100 uses only whey proteins derived from cross-flow microfiltration processing (cold-filtered) to preserve the many important whey protein fractions including lactoferrin and immunoglobins, which can be lost in other forms of processing. We have carefully formulated ISO•100 to deliver more of what you want, and less of what you don't want: free of gluten and lactose, plus less than one gram of sugars and fat. With just a short list of ingredients, it is easy to see why ISO•100 is one of the purest proteins available. In addition, ISO-100 is produced in our own GMP manufacturing facility and is Informed-Choice<sup>®</sup> Trusted by Sport certified providing assurance to the athletic community that ISO•100 is free of banned substances.

**New Improved Taste.** Dymatize has taken flavor to a whole new level! Our in-house flavor specialists worked long and hard to create an even more delicious taste. **ISO•100**, the reward you deserve for all your hard work and dedication. So delightfully delicious, you will look forward to the next shake.