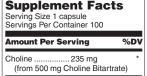

## Choline **Bitartrate**

A Dietary Supplement

100 Capsules

Other ingredients: Cellulose, gelatin (capsule), silica and vegetable stearate.

\*Daily Value not established.

Formula #7426