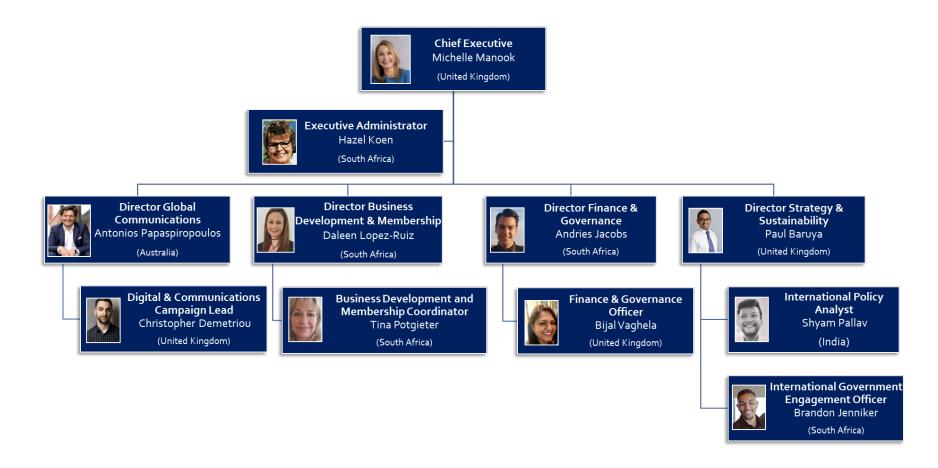

### **Background**

The Secretariat's cross functional virtual operating model covers the key functions of Policy and Government, Communications, Membership and Finance and Governance but will now also include the Strategy and Sustainability.

Following a global search for additional resources, focusing on the key coal markets, the following incumbents have been appointed to support:

- Paul Baruya, Director Strategy and Sustainability
  - Shyam Pallav International Policy Analyst (India); and
  - Brandon Jenniker International Government Engagement Officer (South Africa).
- Daleen Lopez-Ruiz, Director Business Development and Membership
  - Tina Potgieter Business Development and Membership Coordinator (South Africa).

#### **Paper**

Item 6.7.1 WCA Organogram

#### Recommendation

The Board to note the Secretariat's movements and organisational structure as per Item 6.7.1.

# 6.7.1 WCA Secretariat Organogram