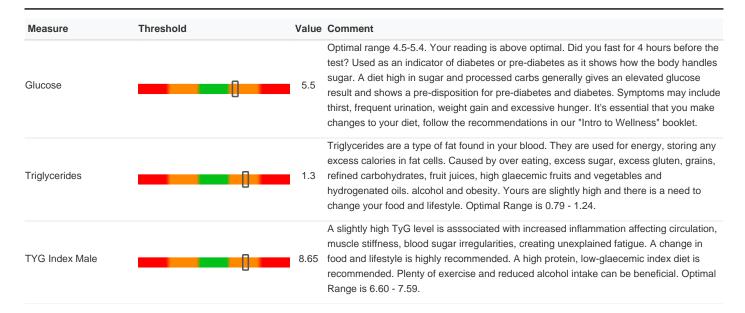

## **Screening Info**

Name: John Presentation Screen: April 26, 2025, 10:55 a.m. Gender: Male D.O.B: Dec. 20, 1946



Ogden Natural Health, 11 Westmoreland Street Harrogate HG1 5AY www.ogdennaturalhealth.com



Disclaimer: The fitness & lifestyle screening is an assessment service indicating certain findings at the time of assessment. We would remind you that this is not a medical or diagnostic service. As your assessment results may be affected by nicotine, medication, alcohol, caffeine, certain foods, stress, pregnancy or other factors, any results indicated should not be regarded as conclusive. Should you have any concerns we recommend you consult your medical professional.

We believe that people are at their best when all their results fall in the optimal range, which is a narrow band within what is classed as the normal range in mainstream diagnoses. Recommendations that are generated as part of our assessment based on your results are offered to help you get all your readings into this o