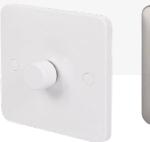

## LED dimmers

The right ambience gives a space a sensual experience, from cosy peacefulness to passionate romance. You don't need the same brightness of light relaxing over dinner as you do when reading or watching TV.

Dimmers allow you to adjust the light intensity and have the perfect ambience at all times.