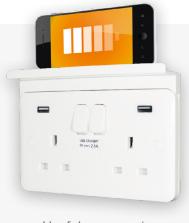

Your renovation plans should always include an upgrade in comfort too. From mobile phone charging shelves for USB sockets to multizone smart heating, you can make your house an altogether more luxurious place to be.