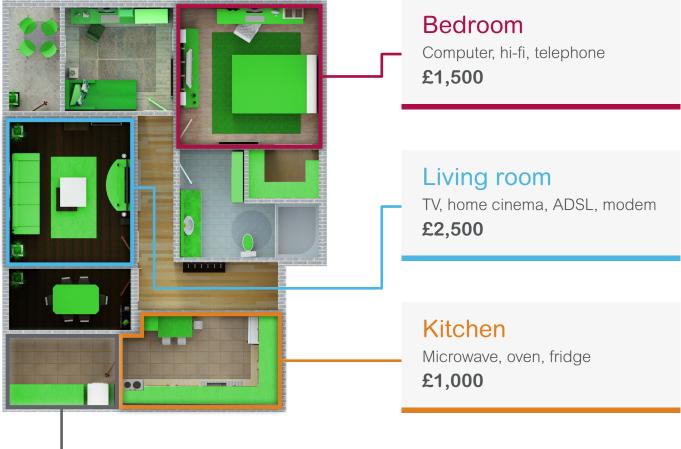

## Laundry room Freezer, washing machine, dryer £2,500

## Over £7,500

worth of electrical equipment is at risk.

Power surges can happen at any time - protect yourself today