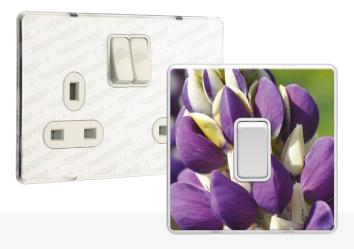

## Let creativity reign with customisable switches and sockets

Whether matching a favourite wallpaper to create a seamless finish or inserting a family photo for a personal touch, you can create a unique design for your switches and sockets.