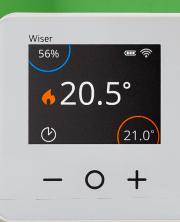

## Wiser Heat

Introducing Wiser, the beautifully simple multi-zone heating system from Schneider Electric. Easy to install from app to thermostat. Wiser is the altogether better, smarter, easier way to personalise home heating.

# 60+ YEARS

Over 60 years of engineering expertise and manufacturing proficiency has culminated in the creation of Wiser, the heating system that makes smart technology simple and affordable.

## Your Wiser system:

- Smart heating & hot water control
- Quick & easy installation
- An affordable & buildable system
- Easy zoning with radiator thermostats
- Wireless thermostats