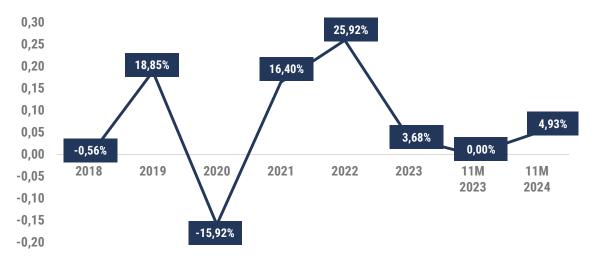

rmones and their derivatives (+6 GR 11M2024)

#### Pharmaceutical Products:

- Medicaments, in measured doses, containing hormones or other steroids used primarily as hormones (GR 11M2024 >100%);
- Human blood; animal blood prepared for therapeutic (+32% GR 11M2024);

#### Optical and Medical Instruments:

- Artificial joints and parts and accessories thereof;
- Ophthalmic instruments and appliances
- Other groups include Energy Products, Gas Turbines, Vehicles (Including Motor cars and Tanks), Electrical Machinery, Plastics and Articles Thereof, Photographic Plates And Film; Food Products.

2. EU Exports to the US, 2024



### EU Exports to the US Surpassed Half a Trillion USD in 2024

### **Total EU Exports to the US (Billion USD)**



### Year-over-Year (YoY) Exports Growth Rate (USD)



- ➤ The United States is the largest importer of goods produced in the European Union. According to Eurostat, the U.S. accounted for 19.7% of total EU exports in 2023.
- From 2017 to 2023, the compound annual growth rate (CAGR) of EU exports to the U.S. was +6.07%, with the most significant increase occurring in 2022, when total EU exports to the U.S. surpassed \$568 billion (+25.92% YoY).
- ➤ EU exports to the U.S. grew from \$390.46 billion in 2017 to \$589.66 billion in 2023.
- Between January and November 2024, EU exports to the U.S. continued their upward trajectory, rising by +4.93%, reaching \$566.65 billion compared to \$540.01 billion in the same period in 2023.
- The EU's trade balance with the U.S. reached a surplus of +\$224 billion in 2023. The period from January to Novembe