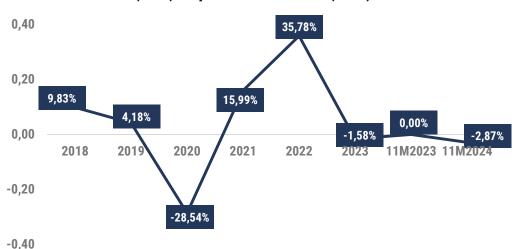

### Year-over-Year (YoY) Import Growth Rate (USD)

- ➤ The United States remains one of the European Union's largest trading partners. According to Eurostat, the US accounted for more than 13.7% of total EU imports in 2023.
- Over the 2017-2023 period, the compound annual growth rate (CAGR) of EU imports from the US was 2.87%, indicating a steady but gradual growth trajectory.
- ➤ However, the value of EU imports from the US saw a sharp decline in 2020, reflecting the global economic disruptions of the COVID-19 pandemic.
- The peak of EU imports from the US occurred in 2022, with imports rising over 1.5 times from \$236.11 billion in 2017 to \$371.87 billion in 2023. This growth was primarily driven by rising energy prices rather than an increase in the physical volume of goods.
- From January to November 2024, EU imports from the US totaled \$325.85 billion, marking a -2.87% decrease compared to the same period in 2023.
- ➤ This report highlights key product categories with sustained and significant export growth from the US, analyzing both long-term (2017-2023) and short-term (2023-2024) trends.