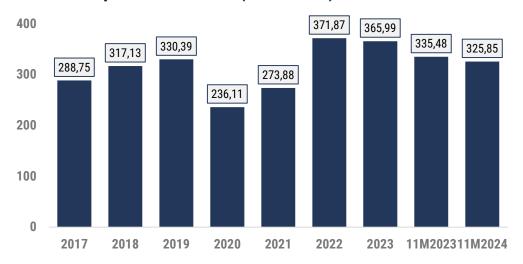

### **Total EU Imports from the US (Billion USD)**

### Year-over-Year (YoY) Import Growth Rate (USD)

- ➤ The United States remains one of the European Union's largest trading partners. According to Eurostat, the US accounted for more than 13.7% of total EU imports in 2023.
- Over the 2017-2023 period, the compound annual growth rate (CAGR) of EU imports from the US was 2.87%, indicating a steady but gradual growth trajectory.
- ➤ However, the value of EU imports from the US saw a sharp decline in 2020, reflecting the global economic disruptions of the COVID-19 pandemic.
- The peak of EU imports from the US occurred in 2022, with imports rising over 1.5 times from \$236.11 billion in 2017 to \$371.87 billion in 2023. This growth was primarily driven by rising energy prices rather than an increase in the physical volume of goods.
- From January to November 2024, EU imports from the US totaled \$325.85 billion, marking a -2.87% decrease compared to the same period in 2023.
- ➤ This report highlights key product categories with sustained and significant export growth from the US, analyzing both long-term (2017-2023) and short-term (2023-2024) trends.