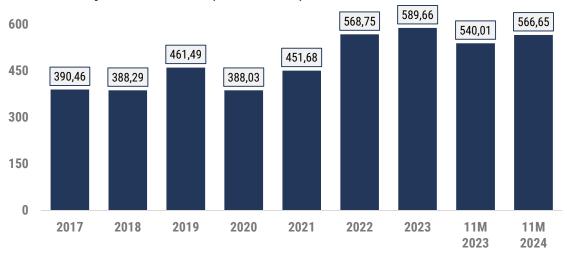

4);
- Methanol (+24 GR 11M2024);
- Adrenal cortical hormones and their derivatives (+6 GR 11M2024)

#### Pharmaceutical Products:

- Medicaments, in measured doses, containing hormones or other steroids used primarily as hormones (GR 11M2024 >100%);
- Human blood; animal blood prepared for therapeutic (+32% GR 11M2024);

#### Optical and Medical Instruments:

- Artificial joints and parts and accessories thereof;
- Ophthalmic instruments and appliances
- Other groups include Energy Products, Gas Turbines, Vehicles (Including Motor cars and Tanks), Electrical Machinery, Plastics and Articles Thereof, Photographic Plates And Film; Food Products.

2. EU Exports to the US, 2024



### EU Exports to the US Surpassed Half a Trillion USD in 2024

### **Total EU Exports to the US (Billion USD)**



### Year-over-Year (YoY) Exports Growth Rate (USD)



- ➤ The United States is the largest importer of goods produced in the European Union. According to Eurostat, the U.S. accounted for 19.7% of total EU exports in 2023.
- From 2017 to 2023, the compound annual growth rate (CAGR) of EU exports to the U.S. was +6.07%, with the most significant increase occurring in 2022, when total EU exports to the U.S. surpassed \$568 billion (+25.92% YoY).
- ➤ EU exports to the U.S. grew from \$390.46 billion in 2017 to \$589.66 billion in 2023.
- Between January and November 2024, EU exports to the U.S. continued their upward trajectory, rising by +4.93%, reaching \$566.65 billion compared to \$540.01 billion in the same period in 2023.
- The EU's trade balance with the U.S. reached a surplus of +\$2