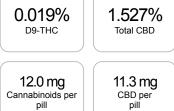

## **Original** Hiter Market Water Market Market Market Market

| Cannabinoids      | LOQ    | weight(%) | mg/g   | mg/pill |
|-------------------|--------|-----------|--------|---------|
| D9-THC            | 10 PPM | 0.019%    | 0.191  | 0.1     |
| THCA              | 10 PPM | N/D       | N/D    | N/D     |
| CBD               | 10 PPM | 1.527%    | 15.271 | 11.3    |
| CBDA              | 20 PPM | N/D       | N/D    | N/D     |
| CBDV              | 20 PPM | N/D       | N/D    | N/D     |
| CBC               | 10 PPM | 0.077%    | 0.775  | 0.6     |
| CBN               | 10 PPM | N/D       | N/D    | N/D     |
| CBG               | 10 PPM | N/D       | N/D    | N/D     |
| CBGA              | 20 PPM | N/D       | N/D    | N/D     |
| D8-THC            | 10 PPM | N/D       | N/D    | N/D     |
| THCV              | 10 PPM | N/D       | N/D    | N/D     |
|                   |        | 0.040%    | 0.404  |         |
| TOTAL D9-THC      |        | 0.019%    | 0.191  | 0.1     |
| TOTAL CBD*        |        | 1.527%    | 15.271 | 11.3    |
| TOTAL CANNABINOID | 0S     | 1.623%    | 16.237 | 12.0    |

PREPARED: 08/14/2019 20:44:17

1 pill = .74 grams per pill x Cannabinoid concentration

Reporting Limit 10 ppm

\*Total CBD = CBD + CBDA x 0.877

N/D - Not Detected, B/LOQ - Below Limit of Quantification

4001 SW 47th Avenue Suite 207 Davie, FL 33314 1-833-TEST-CBD info@greenscientificlabs.com