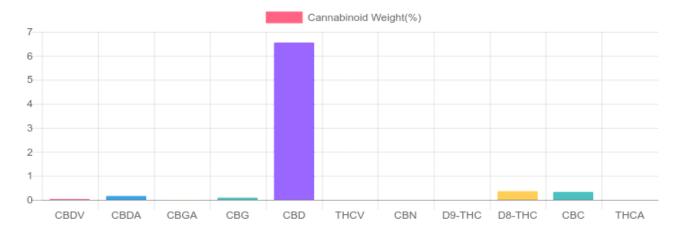

## **Cannabinoids Test**

| GSL SOP 400                  | PREPARED: 06/27/2019 20:18:54 |        | UPLOADED: 06/28/2019 12:02:27 |        |
|------------------------------|-------------------------------|--------|-------------------------------|--------|
| cannabinoids                 |                               |        | weight(%)                     | mg/g   |
| DELTA-9-TETRAHYDRO           | CANNABINOL                    | D9-THC | N/D                           | N/D    |
| TETRAHYDROCANNABINOLIC ACID  |                               | THCA   | N/D                           | N/D    |
| CANNABIDIOL                  |                               | CBD    | 6.551%                        | 65.513 |
| CANNABIDIOLIC ACID           |                               | CBDA   | 0.162%                        | 1.622  |
| CANNABIDIVARIN               |                               | CBDV   | 0.033%                        | 0.330  |
| CANNABICHROMENE              |                               | CBC    | 0.329%                        | 3.288  |
| CANNABINOL                   |                               | CBN    | N/D                           | N/D    |
| CANNABIGEROL                 |                               | CBG    | 0.089%                        | 0.895  |
| CANNABIGEROLIC ACID          |                               | CBGA   | 0.006%                        | 0.057  |
| DELTA-8-TETRAHYDROCANNABINOL |                               | D8-THC | 0.360%                        | 3.603  |
| TETRAHYDROCANNABI            | /ARIN                         | THCV   | N/D                           | N/D    |
| TOTAL D9-THC                 |                               |        | N/D                           | N/D    |
| TOTAL CBD*                   |                               |        | 6.693%                        | 66.935 |
| TOTAL CANNABINOIDS           |                               |        | 7.530%                        | 75.308 |