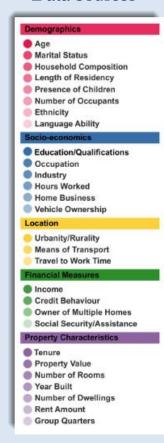

ing in small towns **Families in Motion** M Working-class families with young children, earning moderate incomes in smaller residential communities **Pastoral Pride** Ν Eclectic mix of lower middle-class consumers who have settled in country and small town areas Singles and Starters Young singles starting out and some starter families living a city lifestyle **Cultural Connections** P Diverse, mid- and low-income families in urban apartments and residences Golden Year Guardians Q Retirees living in old homes, settled residences and communities Aspirational Fusion Thrifty Habits

Cost-conscious adults living alone in urban areas

## Experian Mosaic USA Households

## 19 Household Groups

Group Household Incomes Range from Highest in Group A to Lowest in Group S

## Mosaic USA Data Sources