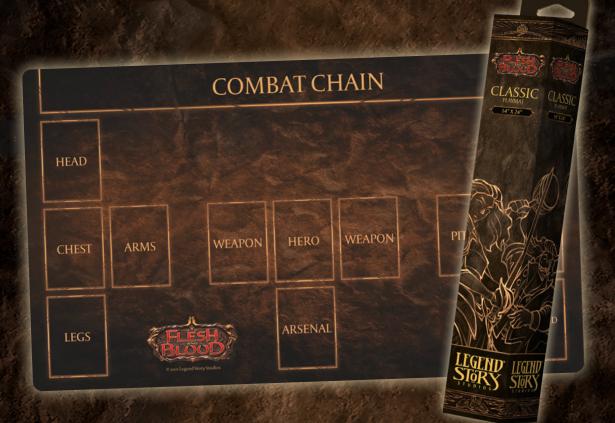

## FLESH AND BLOOD CLASSIC PLAYMAT

Elevate your game experience with the FAB Classic Playmat. Set the tone for epic battles, with defined zones to equip your hero and the mat-to-mat shared combat chain to engage your opponent in action packed combat! 14" x 24" surface area. 1.5mm thickness for ease of storage in popular playmat tubes.