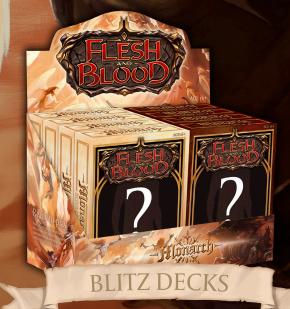

#### **MONARCH BLITZ DECKS**

Ready-to-play out of the box, Blitz decks are crafted to be a perfect introduction to Flesh and Blood and the heroes of Monarch, suitable for new and experienced players alike.

Release Date: April 30, 2021

#### **Product Configuration:**

- 40 cards, plus hero, weapon, and equipment cards, per deck.
- 8 decks per display (2 of each hero)
- 4 displays per case

#### MSRP:

11.99 USD / 11.99 EUR / 19.99 AUD / 19.99 NZD

SKU: FAB2102

#### **Barcodes:**

Blitz Deck Hero 1

Blitz Deck Hero 2

Blitz Deck Hero 3

Blitz Deck Hero 4 Blitz Deck Display

Blitz Deck Display
Blitz Deck Case (4 displays)

09 4219 0545 9365 09 4219 0545 9358 09 4219 0545 9372 09 4219 0545 9389 09 4219 0545 9396 09 4219 0545 9402