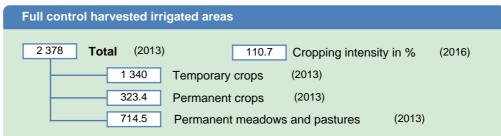

ate irrigation                                                                                         |
| Irrigation water source                                                                                  |
| Surface water                                                                                            |
| Groundwater                                                                                              |
| Mixed surface water and groundwater Directly used wastewater                                             |
| Directly used agricultural drainage water                                                                |
| Cultivated wetlands and inland valley bottoms non-equipped<br>Flood recession cropping area non-equipped |

## HARVESTED AREAS (THOUSAND HECTARES)