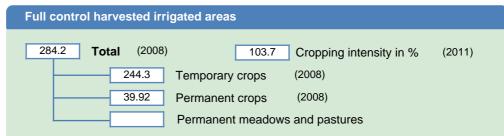

|
| 3.7 Localized irrigation (2011)                            |
|                                                            |
| Equipped lowlands                                          |
| Spate irrigation                                           |
| Irrigation water source                                    |
| 281.4 Surface water (2011)                                 |
| 14.16 Groundwater (2011)                                   |
| Mixed surface water and groundwater                        |
| 1.56 Directly used wastewater (2008)                       |
| Directly used agricultural drainage water                  |
| Cultivated wetlands and inland valley bottoms non-equipped |
| Flood recession cropping area non-equipped                 |

## HARVESTED AREAS (THOUSAND HECTARES)