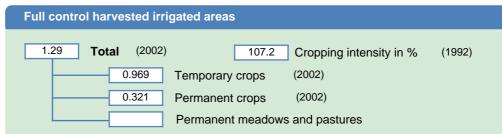

|
| Spate irrigation                                                                                                                                                                                                        |
| Irrigation water source     0.715   Surface water (1992)     0.612   Groundwater (1992)     0.054   Mixed surface water and groundwater (1992)     Directly used wastewater   Directly used agricultural drainage water |
| Cultivated wetlands and inland valley bottoms non-equipped6.5Flood recession cropping area non-equipped(2002)                                                                                                           |

## HARVESTED AREAS (THOUSAND HECTARES)