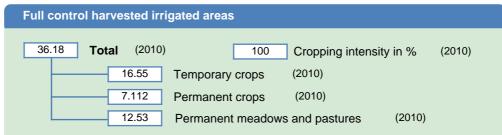

|
| Equipped lowlands Spate irrigation                                                                                                                                                                             |
| 42.9       Surface water       (2007)         12.1       Groundwater       (2007)         Mixed surface water and groundwater       Directly used wastewater         Directly used agricultural drainage water |
| Cultivated wetlands and inland valley bottoms non-equipped<br>Flood recession cropping area non-equipped                                                                                                       |

## HARVESTED AREAS (THOUSAND HECTARES)