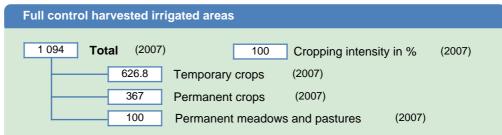

|
| Equipped lowlands                                                          |
| Spate irrigation Irrigation water source                                   |
| Surface water                                                              |
| Groundwater                                                                |
| Mixed surface water and groundwater                                        |
| 130Directly used wastewater(2008)                                          |
| Directly used agricultural drainage water                                  |
| Cultivated wetlands and inland valley bottoms non-equipped                 |
| Flood recession cropping area non-equipped                                 |

## HARVESTED AREAS (THOUSAND HECTARES)