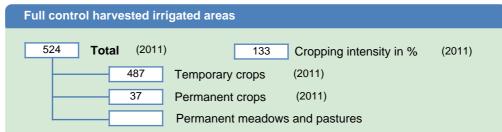

|
| Area equipped for full control irrigation          1087       Total       (2011)       394       actually irrigated       (2011)         Irrigation technology |
| Equipped lowlands Spate irrigation Irrigation water source Surface water                                                                                       |
| Groundwater<br>Mixed surface water and groundwater<br>Directly used wastewater<br>Directly used agricultural drainage water                                    |
| Cultivated wetlands and inland valley bottoms non-equipped<br>Flood recession cropping area non-equipped                                                       |

## HARVESTED AREAS (THOUSAND HECTARES)