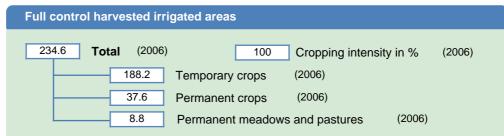

r source                                    |                                 |
| 92.3 Surface water (2006)<br>423.5 Groundwater (2006)      |                                 |
| Mixed surface water and groundwater                        |                                 |
| 3 Directly used wastewater (2003)                          |                                 |
| Directly used agricultural drainage water                  |                                 |
| Cultivated wetlands and inland valley bottoms non-equipped |                                 |
| Flood recession cropping area non-equipped                 |                                 |
|                                                            |                                 |

## HARVESTED AREAS (THOUSAND HECTARES)