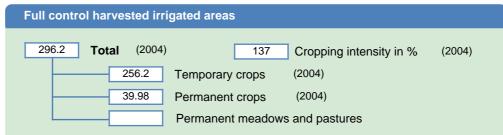

ation     Localized irrigation                                                                                                                      |
| Equipped lowlands Spate irrigation Irrigation water source                                                                                                                                             |
| 210.4       Surface water (1999)         59.33       Groundwater (1999)         Mixed surface water and groundwater         Directly used wastewater         Directly used agricultural drainage water |
| Cultivated wetlands and inland valley bottoms non-equipped<br>Flood recession cropping area non-equipped                                                                                               |

## HARVESTED AREAS (THOUSAND HECTARES)